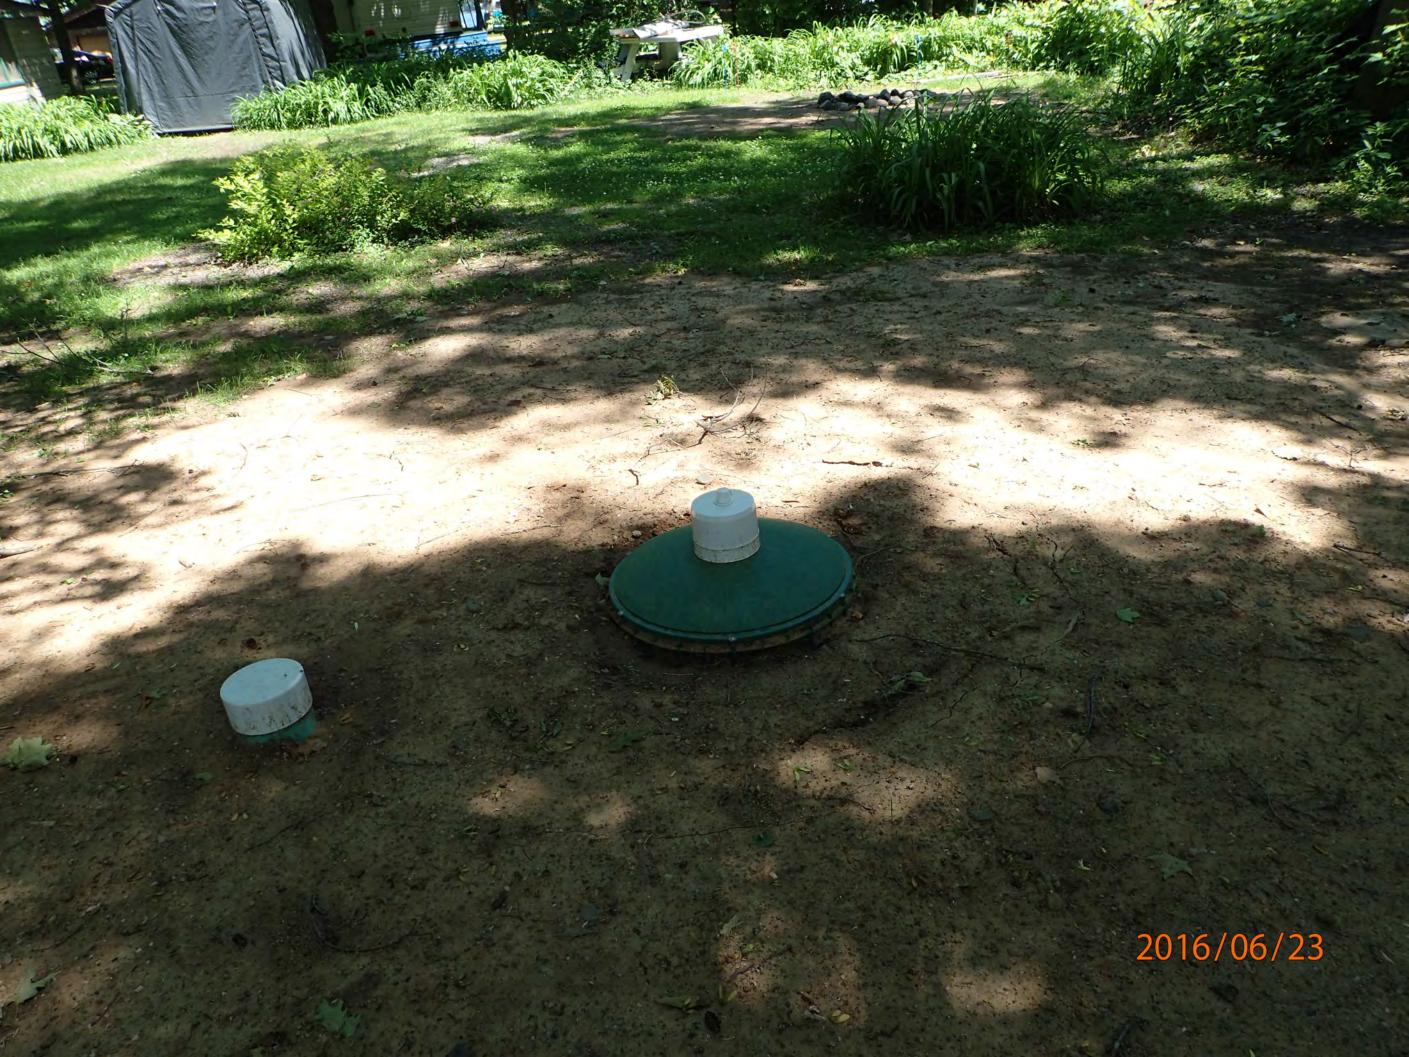

## INDIVIDUAL SEWAGE TREATMENT SYSTEM INSPECTION FORM AITKIN COUNTY, MINNESOTA

| Township [                         | Date of Inspection Permit Number           |
|------------------------------------|--------------------------------------------|
| Owner                              | Parcel Number                              |
| Project Address                    | Installer                                  |
| City Z                             | 'ip Code                                   |
| New Repair                         | DIST. or DROP BOX & TYPE                   |
| SETBACKS:                          | TRENCHES, BEDS, OR GRAVELLESS LEACHFIELD:  |
| Buildings to tank(s)               |                                            |
| Buildings to drainfield            |                                            |
| Well(s) 50' or 100'                |                                            |
| Lake/Creek/Wetland                 |                                            |
|                                    | Drainfield rock below pipe                 |
| SEPTIC TANKS: New Exi              |                                            |
| Number of tanks installed          |                                            |
| Liquid capacity and type           |                                            |
| Type of baffle                     |                                            |
| Inspection pipes                   |                                            |
| Manholes size                      |                                            |
| Manhole to grade Yes No _          |                                            |
|                                    | Downslope dike width                       |
| PUMPS: New Exis                    | sting Sideslope dike width                 |
| Tank capacity and type             | Drainfield rock below pipe                 |
| Pump manufacturer & model #        | Depth of sand below rock                   |
| Horsepower & GPM                   | Perforation size & spacing                 |
| Feet of head                       | Pipe size & spacing                        |
| Gallons per cycle                  | Dimensions of rock bed                     |
| Size of discharge line             | Dimensions of sand base                    |
| Type & location of alarm           | Final cover                                |
| Water meter                        |                                            |
| DRAWING OF SYSTEM: (include soils) |                                            |
|                                    |                                            |
|                                    |                                            |
| Inspector's Signature              |                                            |
| Rev:1/13 White – 0                 | County Yellow – Applicant Pink - Installer |