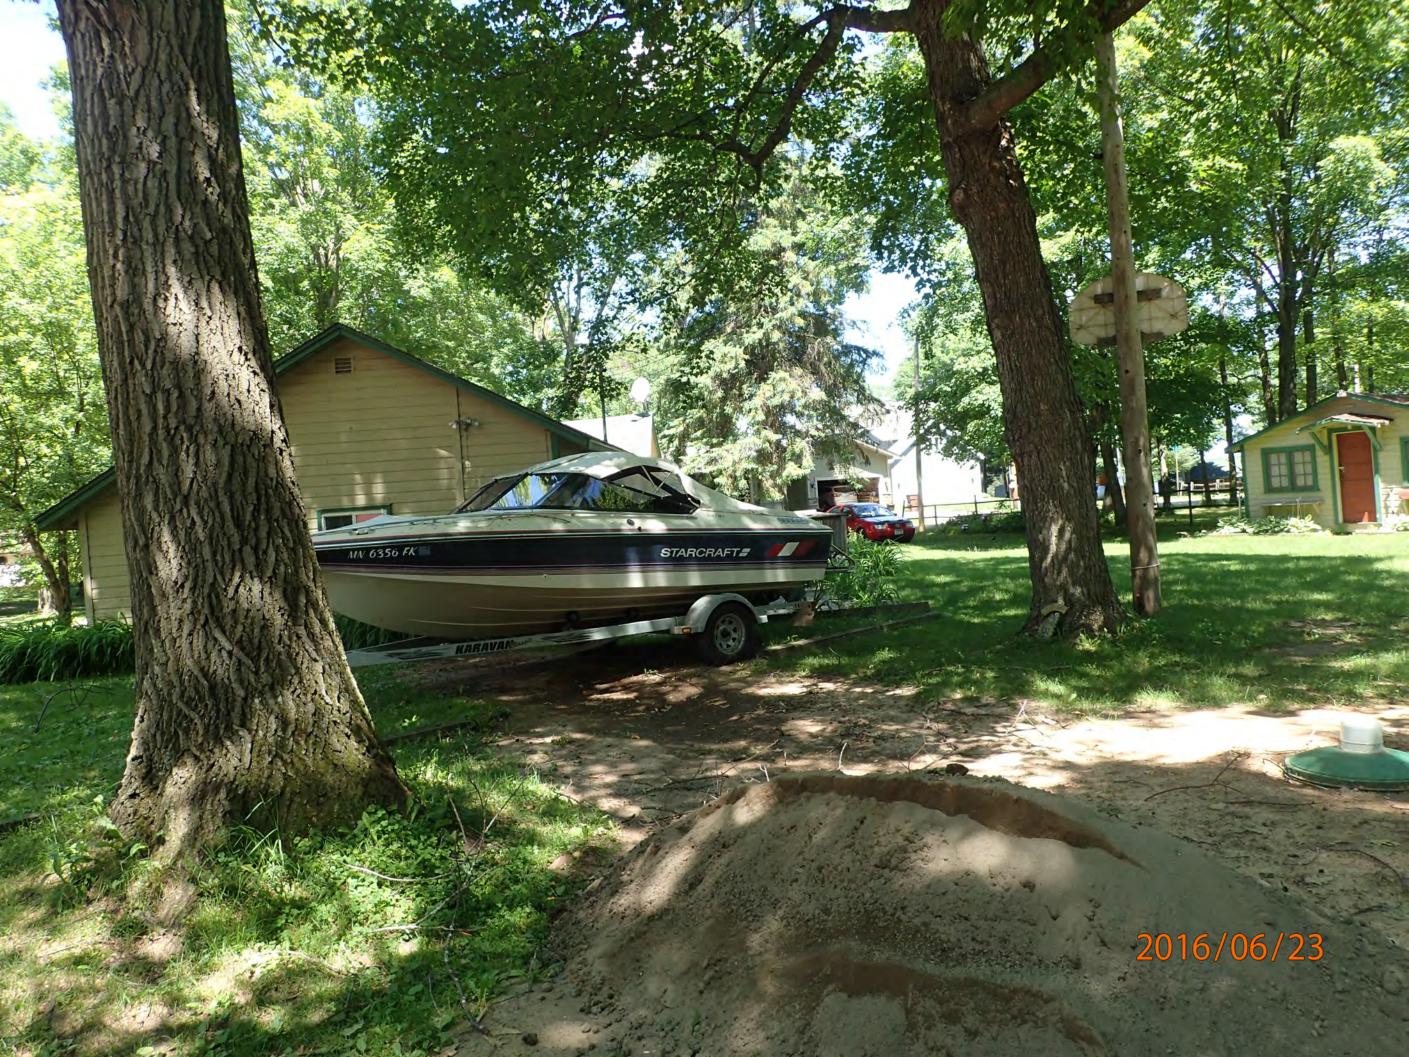

## INDIVIDUAL SEWAGE TREATMENT SYSTEM INSPECTION FORM AITKIN COUNTY, MINNESOTA

| Township [                         | Date of Inspection Permit Number           |
|------------------------------------|--------------------------------------------|
| Owner                              | Parcel Number                              |
| Project Address                    | Installer                                  |
| City Z                             | 'ip Code                                   |
| New Repair                         | DIST. or DROP BOX & TYPE                   |
| SETBACKS:                          | TRENCHES, BEDS, OR GRAVELLESS LEACHFIELD:  |
| Buildings to tank(s)               |                                            |
| Buildings to drainfield            |                                            |
| Well(s) 50' or 100'                |                                            |
| Lake/Creek/Wetland                 |                                            |
|                                    | Drainfield rock below pipe                 |
| SEPTIC TANKS: New Exi              |                                            |
| Number of tanks installed          |                                            |
| Liquid capacity and type           |                                            |
| Type of baffle                     |                                            |
| Inspection pipes                   |                                            |
| Manholes size                      |                                            |
| Manhole to grade Yes No _          |                                            |
|                                    | Downslope dike width                       |
| PUMPS: New Exis                    | sting Sideslope dike width                 |
| Tank capacity and type             | Drainfield rock below pipe                 |
| Pump manufacturer & model #        | Depth of sand below rock                   |
| Horsepower & GPM                   | Perforation size & spacing                 |
| Feet of head                       | Pipe size & spacing                        |
| Gallons per cycle                  | Dimensions of rock bed                     |
| Size of discharge line             | Dimensions of sand base                    |
| Type & location of alarm           | Final cover                                |
| Water meter                        |                                            |
| DRAWING OF SYSTEM: (include soils) |                                            |
|                                    |                                            |
|                                    |                                            |
| Inspector's Signature              |                                            |
| Rev:1/13 White – 0                 | County Yellow – Applicant Pink - Installer |