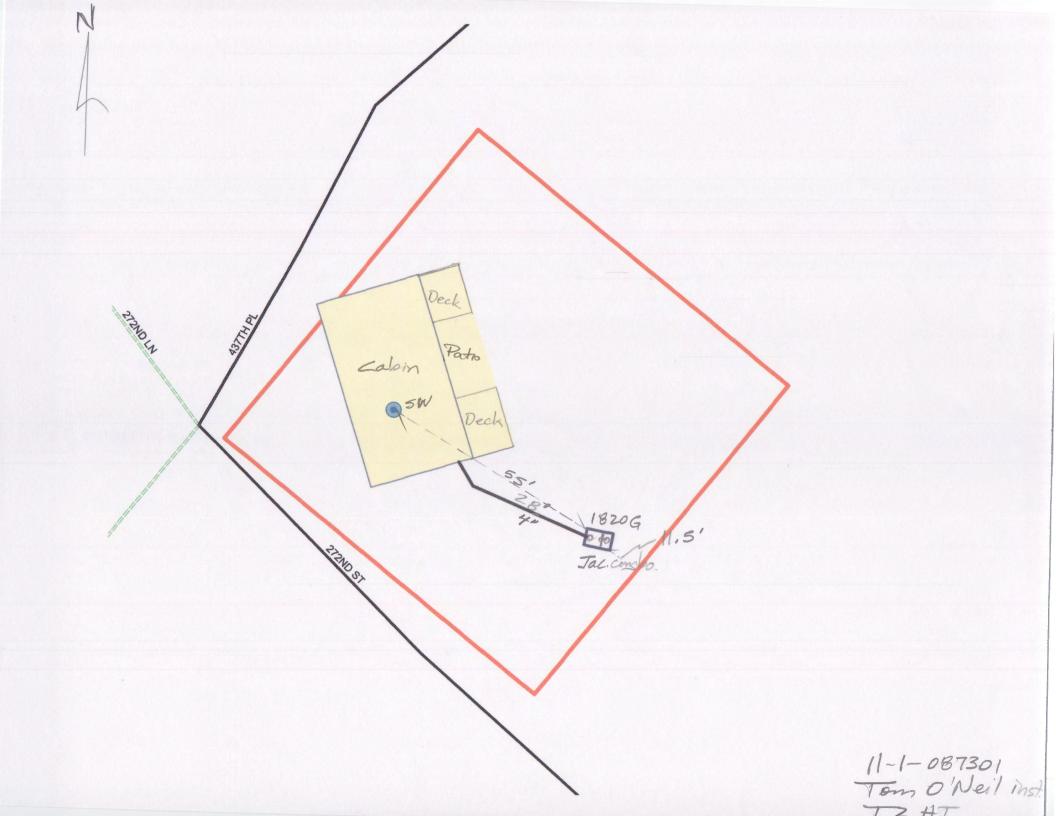

## INDIVIDUAL SEWAGE TREATMENT SYSTEM INSPECTION FORM AITKIN COUNTY, MINNESOTA

| Township [                         | Date of Inspection Permit Number           |
|------------------------------------|--------------------------------------------|
| Owner                              | Parcel Number                              |
| Project Address                    | Installer                                  |
| City Z                             | 'ip Code                                   |
| New Repair                         | DIST. or DROP BOX & TYPE                   |
| SETBACKS:                          | TRENCHES, BEDS, OR GRAVELLESS LEACHFIELD:  |
| Buildings to tank(s)               |                                            |
| Buildings to drainfield            |                                            |
| Well(s) 50' or 100'                |                                            |
| Lake/Creek/Wetland                 |                                            |
|                                    | Drainfield rock below pipe                 |
| SEPTIC TANKS: New Exi              |                                            |
| Number of tanks installed          |                                            |
| Liquid capacity and type           |                                            |
| Type of baffle                     |                                            |
| Inspection pipes                   |                                            |
| Manholes size                      |                                            |
| Manhole to grade Yes No _          |                                            |
|                                    | Downslope dike width                       |
| PUMPS: New Exis                    | sting Sideslope dike width                 |
| Tank capacity and type             | Drainfield rock below pipe                 |
| Pump manufacturer & model #        | Depth of sand below rock                   |
| Horsepower & GPM                   | Perforation size & spacing                 |
| Feet of head                       | Pipe size & spacing                        |
| Gallons per cycle                  | Dimensions of rock bed                     |
| Size of discharge line             | Dimensions of sand base                    |
| Type & location of alarm           | Final cover                                |
| Water meter                        |                                            |
| DRAWING OF SYSTEM: (include soils) |                                            |
|                                    |                                            |
|                                    |                                            |
| Inspector's Signature              |                                            |
| Rev:1/13 White – 0                 | County Yellow – Applicant Pink - Installer |