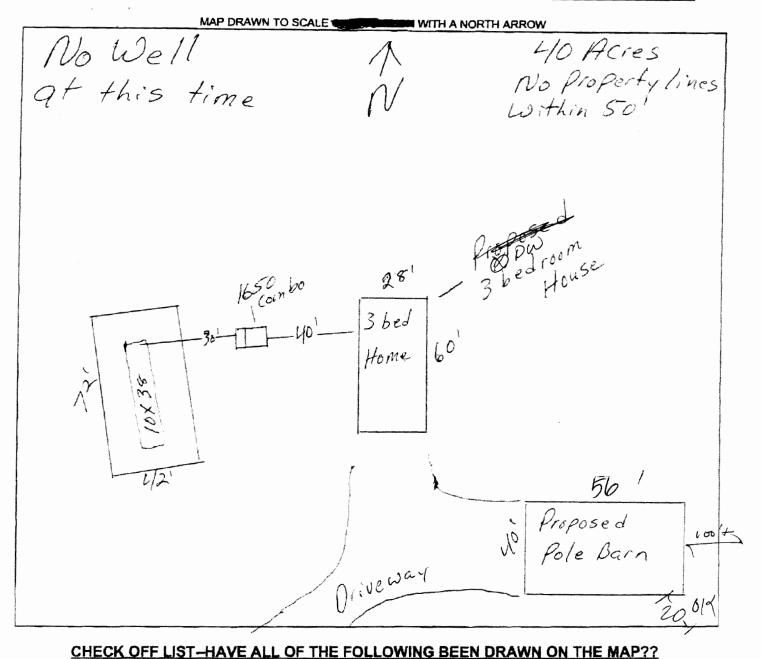

## SHOW EXISTING OR PROPOSED WATER WELLS WITHIN 100 FT OF TREATMENT AREAS PRESSURE W. PRESSURE WATER LINES WITHIN 10 FT OF TREATMENT AREAS **INDICATE ELEVATIONS** ☐ LOT IMPROVEMENTS ALL ISTS COMPONENTS ALL SOIL TREATMENT AREAS ☐ HORIZONTAL AND VERTICALREFERENCE BENCHMARK POINT OF SOIL BORINGS ☐ DIRECTION OF SLOPE ELEVATION OF SEWER LINE @ HOUSE 100 ALL LOT DIMENSIONS LOT EASEMENTS ELEVATION @ TANK INLET /02 DISTURBED/ COMPACTED AREAS ELEVATION @ BOTTOM OF ROCK LAYER 98 SITE PROTECTION-LATHE AND RIBBON EVERY 15 FT ACCESS ROUTE FOR TANK MAINTENANCE ELEVATION @ BOTTOM OF BORING OR REQUIRED SETBACKS RESTRICTIVE LAYER STRUCTURES PROPERTY LINES ELEVATION OF PUMP ELEVATION OF DISTRIBUTION DEVICE 97.25 COMMENTS: DESIGNER SIGNATURE DATE 10-30-12 LICENSE# 211