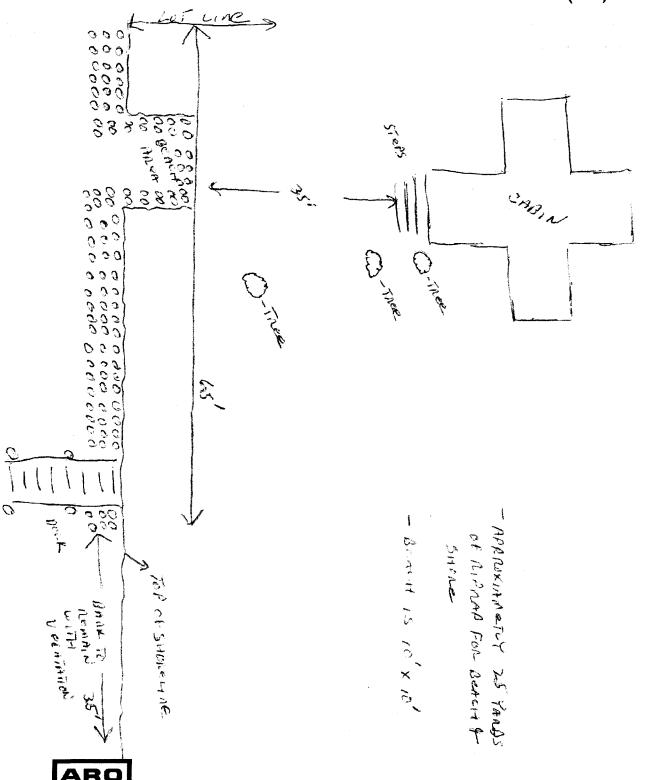

## FIELD EVALUATION SHEET

| NAME        | David Nelson                                                                                                                 |             | PERMIT #        | 2016-000341         |           |           |
|-------------|------------------------------------------------------------------------------------------------------------------------------|-------------|-----------------|---------------------|-----------|-----------|
| PARCEL#     | David Nelson<br>29-1-146900                                                                                                  | _TWP        | 49-23           | SECTION             | 21        |           |
|             |                                                                                                                              |             |                 |                     |           |           |
| CHECK THE   | E FOLLOWING PRIOR TO INSPI                                                                                                   | ECTION      | n on oran n     |                     |           |           |
|             | B. Hargrave                                                                                                                  | NAM         | E OF SITE E     | VALUATOR            |           |           |
|             |                                                                                                                              | (1/A)       | E OF DESIGN     | IER                 |           |           |
|             |                                                                                                                              | NAMI        | E OF INSTAI     | LEK                 |           |           |
| x 1         | LOT OF RECORD BEFORE 1-21                                                                                                    | -92 (SL) IF | R 1-10-95 (NSI  | ), IF NO. ALT.      | SITE?     |           |
|             | SITE PLAN WITH SETBACK DIS                                                                                                   | STANCES     | AND DIMEN       | SIONS               |           |           |
|             | ARE ISTS SITES PROTECTED F                                                                                                   |             |                 |                     |           |           |
|             | DESIGN PERC TESTS_                                                                                                           |             |                 |                     | le .      |           |
|             | TOTAL OF DEPOSITE AND THE                                                                                                    | TIDE DOT    | TENTOCK A K A   |                     |           |           |
|             | NUMBER OF BEDROOMS (INCL<br>CROSS SECTION SHEET<br>MOUND DESIGN SHEET<br>PRESSURE DISTRIBUTION SHE<br>WATER USE CALCULATIONS |             |                 | TRENCH DESI         | GN SHEET  |           |
| 1           | MOUND DESIGN SHEET                                                                                                           |             |                 | OTHER OR PE         | RFORM.    |           |
|             | PRESSURE DISTRIBUTION SHE                                                                                                    | ET          |                 | PUMP CALC.          | rest      |           |
|             |                                                                                                                              |             |                 |                     |           |           |
|             | GARBAGE DISPOSAL _                                                                                                           | DO A D. T.  | HOT TUB         | HIATE COPP          | EED/DIAT  |           |
|             | EASEMENTS ON LOT, IS                                                                                                         | KOAD P      | DRUG OK PR      | CIVALE SEE D        | EED/PLAI  |           |
| -           | NATURAL LANDSCAPE I                                                                                                          | PROTECT     | ION PLAN        |                     |           |           |
| STAKING.    | RIIII DINCS DDAIN                                                                                                            | FIFLD       | RORII           | NCS                 | WELL.     |           |
| BUILDING S  | BUILDINGS, DRAIN<br>ETBACKS: ROAD, SID                                                                                       | F.          | REAR            | BLUFF               |           |           |
| Delibling   | LAKE/RIVER                                                                                                                   | <b>-</b>    | ,               | _,                  |           |           |
| COMPLETE    | DURING SITE EVALUATION                                                                                                       |             |                 |                     |           |           |
|             | GS STAKEDDRAINFIELD S                                                                                                        | STAKED      | BORIN           | GS STAKED           |           |           |
| WELL        | STAKED                                                                                                                       |             |                 |                     |           |           |
|             |                                                                                                                              |             |                 |                     |           |           |
| SETBACKS (  | (MEASURE DISTANCE)                                                                                                           |             |                 |                     |           |           |
| 77 00 P PY  |                                                                                                                              |             | EIELD           | HOUSE               |           |           |
| FLOOD PLA   |                                                                                                                              | YES/N       |                 | YES/NO) YES/NO      | , ,       | 111 /     |
| WETLANDS    |                                                                                                                              | Y E.S/1     | 10              | 1 ES/NO             | Land >    | 4 Heraxis |
| ROAD RIGH   | R, PROTECTED WATERS                                                                                                          |             | <del></del>     |                     |           | P         |
| BLUFF       | I OF WAT                                                                                                                     |             | <del></del>     |                     | Derm      | IT too    |
| SIDE LOT LI | INF.                                                                                                                         |             |                 |                     | t .       |           |
| REAR LOT I  |                                                                                                                              |             |                 |                     | mp-T      | 415       |
|             | OTHER STRUCTURE                                                                                                              |             |                 |                     | 11 1      |           |
| WELL        |                                                                                                                              |             |                 |                     | Deach     | · some    |
| EASEMENTS   |                                                                                                                              |             |                 |                     | Dollar.   | arket     |
| NEIGHBORI   | NG WELL (S) TO ISTS                                                                                                          | (1)         | (2)             | (3)                 | (4) ble   |           |
| DRAINFIELI  | D AREA DISTURBED                                                                                                             |             |                 |                     |           |           |
|             |                                                                                                                              |             |                 |                     |           |           |
|             | NG SEPTIC SYSTEM:                                                                                                            | YES _       |                 | If no, list reaso   |           |           |
| COMMENTS    | OR PROBEMS (drainage, swales,                                                                                                | wetlands,   | need gutters, o | etc.)               |           |           |
|             |                                                                                                                              |             |                 | <del></del>         |           |           |
|             |                                                                                                                              |             |                 |                     |           |           |
|             |                                                                                                                              |             |                 |                     |           |           |
| APPROVED:   | YES OR NO                                                                                                                    |             |                 |                     |           |           |
| INCRESSOR   | Chi                                                                                                                          |             | BATTO //        | 6/2016 # PIC        | TELEBRA Q |           |
| INSPECTOR   | S NAME - MAN TWO                                                                                                             | grane       | DATE <u>6/</u>  | <i>6  WIO</i> # PIC | TURES O   |           |
|             | SOIL BODING LOCK AND SE                                                                                                      | ETCU P      | AN ON DEFE      | /                   |           |           |
|             | SOIL BORING/LOGS AND SK                                                                                                      | EICHPL      | AN UN KEVE      | KSE SIDE            |           |           |