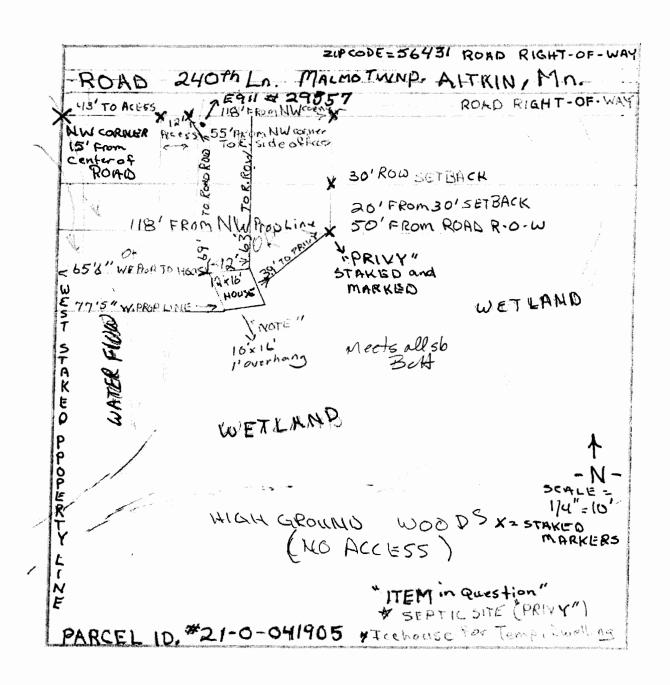

Diagram as 09-5-10-2016

MAP"A"

## AITKIN COUNTY BUILDING PERMIT SITE PLAN

Please indicate the location of: Wells, well setback to system components, buildings, septic system components, reserved septic system area, property lines, waterways, and buried lines. Include size, length, and appropriate distances from fixed reference points. Provide a North directional arrow!