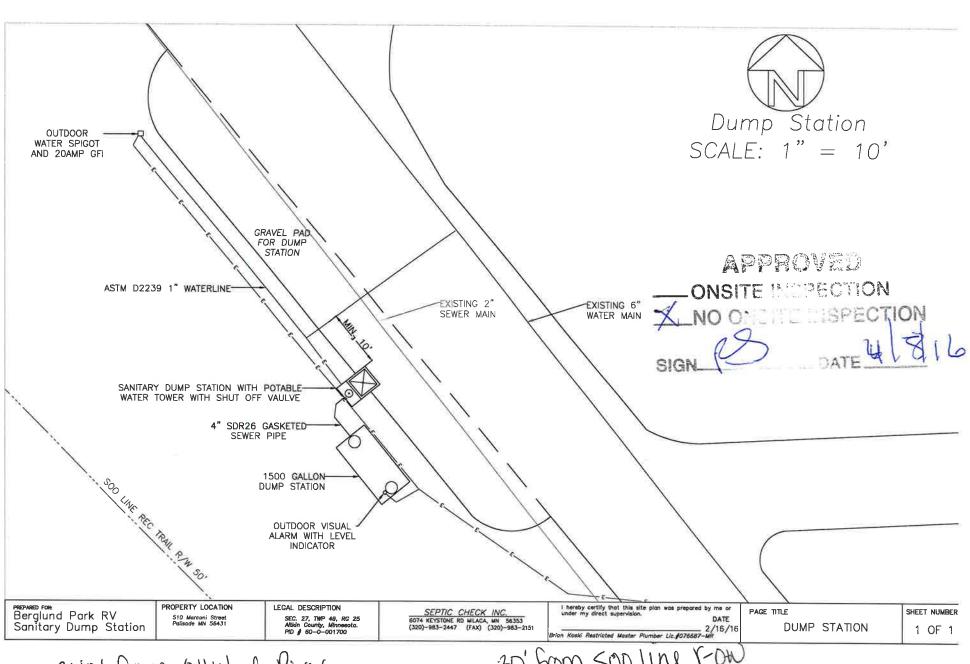

340' from 04W of River. 44' from closest property line

30' from 500 line r-ow

Enclosed please find a review application for Burgland Park in Aitkin County. The City of Palisade has proposed the installation of an RV sanitary dump station. The dump station design will be reviewed and permitted by Aitkin County Land Services per MN Rule 7080 and local ordinance.

#### **Sewer line Plumbing Specifications:**

The dump station will be connected to the tank using 4" SDR 26 PVC gasketed sewer pipe to meet ASTM standards D3034 and D2321. All piping will be laid on granular bedding. Uniform slope will be at least 1/8" per foot per MN Rules, part 4715.0570. The sewer line installation will be inspected and pressure tested prior to backfill per MN Rules, part 4715.2820, subp. 2.

#### Water line plumbing specifications:

The water supply for the dump station will be supplied by the existing 6" water main owned by the city of palisade. A new 1" waterline service will be used to connect the water main to the dump station tower and the outdoor water spigot. A minimum of a 10' horizontal setback will be maintained from the water service line to the sanitary sewer line. A potable water tower and shut off valve will be installed by the dump station and will be constructed per the MN plumbing code specifications. See attached drawing. A water spigot will be installed 60' northwest of the dump station. See attachment for detail.