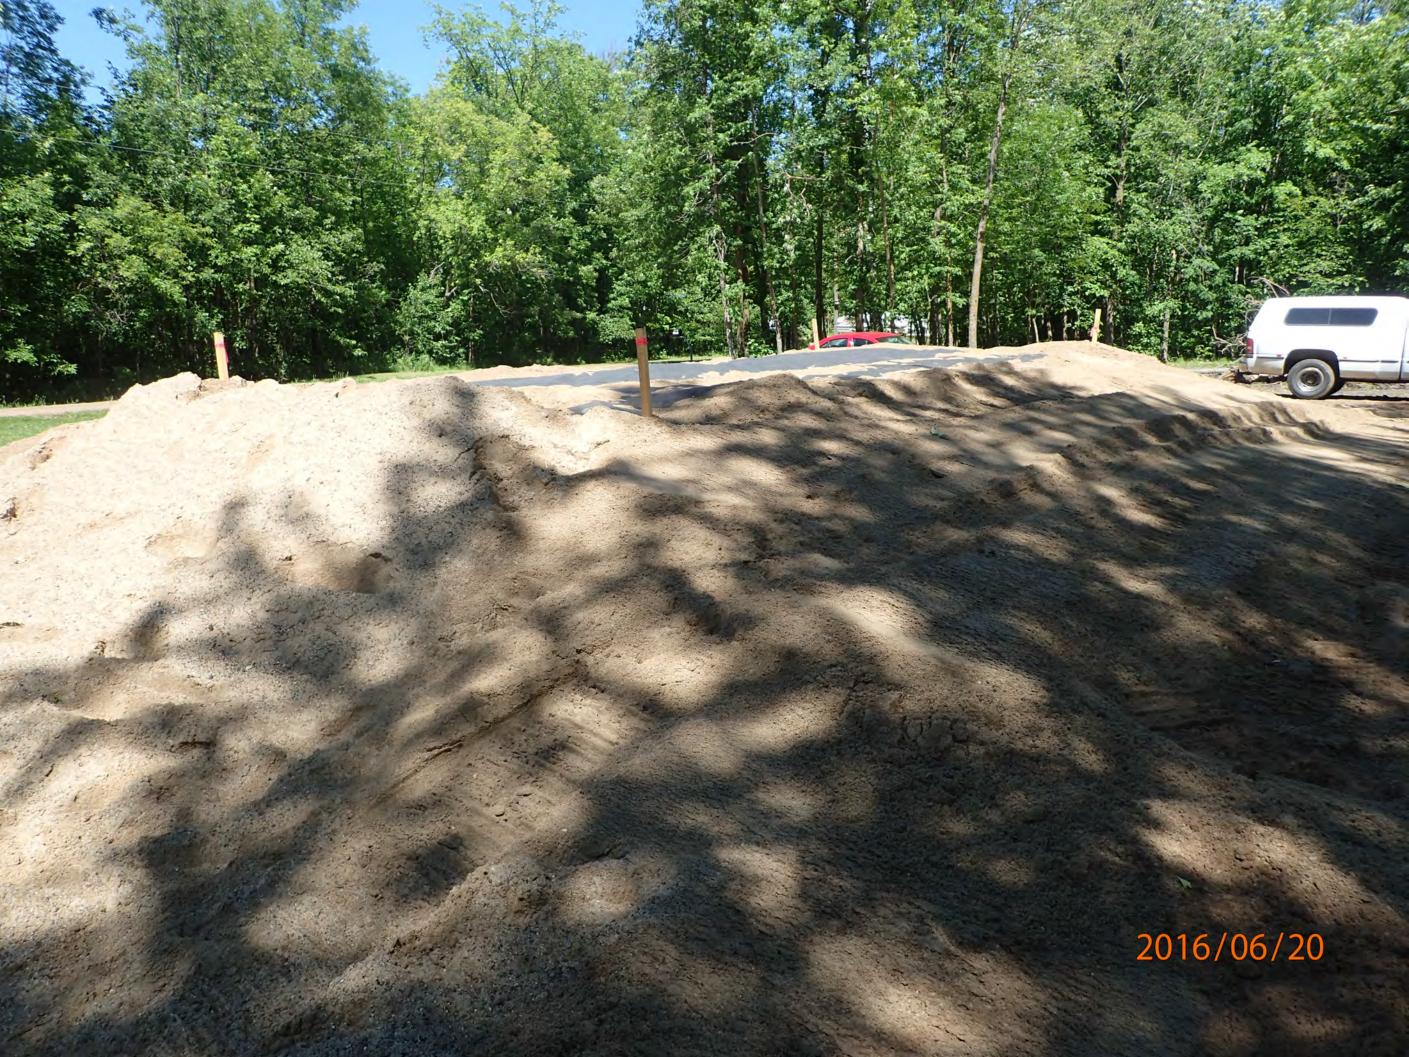

## INDIVIDUAL SEWAGE TREATMENT SYSTEM INSPECTION FORM AITKIN COUNTY, MINNESOTA

| Township [                         | Date of Inspection Permit Number           |
|------------------------------------|--------------------------------------------|
| Owner                              | Parcel Number                              |
| Project Address                    | Installer                                  |
| City Z                             | 'ip Code                                   |
| New Repair                         | DIST. or DROP BOX & TYPE                   |
| SETBACKS:                          | TRENCHES, BEDS, OR GRAVELLESS LEACHFIELD:  |
| Buildings to tank(s)               |                                            |
| Buildings to drainfield            |                                            |
| Well(s) 50' or 100'                |                                            |
| Lake/Creek/Wetland                 |                                            |
|                                    | Drainfield rock below pipe                 |
| SEPTIC TANKS: New Exi              |                                            |
| Number of tanks installed          |                                            |
| Liquid capacity and type           |                                            |
| Type of baffle                     |                                            |
| Inspection pipes                   |                                            |
| Manholes size                      |                                            |
| Manhole to grade Yes No _          |                                            |
|                                    | Downslope dike width                       |
| PUMPS: New Exis                    | sting Sideslope dike width                 |
| Tank capacity and type             | Drainfield rock below pipe                 |
| Pump manufacturer & model #        | Depth of sand below rock                   |
| Horsepower & GPM                   | Perforation size & spacing                 |
| Feet of head                       | Pipe size & spacing                        |
| Gallons per cycle                  | Dimensions of rock bed                     |
| Size of discharge line             | Dimensions of sand base                    |
| Type & location of alarm           | Final cover                                |
| Water meter                        |                                            |
| DRAWING OF SYSTEM: (include soils) |                                            |
|                                    |                                            |
|                                    |                                            |
| Inspector's Signature              |                                            |
| Rev:1/13 White – 0                 | County Yellow – Applicant Pink - Installer |