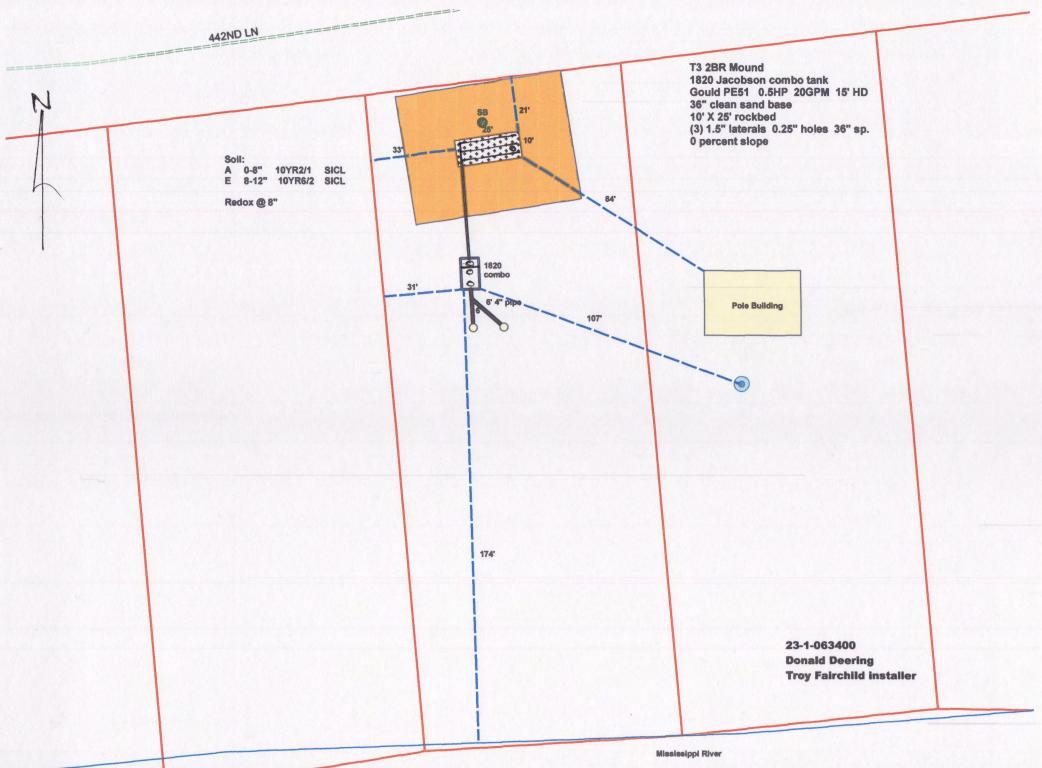

## INDIVIDUAL SEWAGE TREATMENT SYSTEM INSPECTION FORM AITKIN COUNTY, MINNESOTA

| Township [                         | Date of Inspection Permit Number           |
|------------------------------------|--------------------------------------------|
| Owner                              | Parcel Number                              |
| Project Address                    | Installer                                  |
| City Z                             | 'ip Code                                   |
| New Repair                         | DIST. or DROP BOX & TYPE                   |
| SETBACKS:                          | TRENCHES, BEDS, OR GRAVELLESS LEACHFIELD:  |
| Buildings to tank(s)               |                                            |
| Buildings to drainfield            |                                            |
| Well(s) 50' or 100'                |                                            |
| Lake/Creek/Wetland                 |                                            |
|                                    | Drainfield rock below pipe                 |
| SEPTIC TANKS: New Exi              |                                            |
| Number of tanks installed          |                                            |
| Liquid capacity and type           |                                            |
| Type of baffle                     |                                            |
| Inspection pipes                   |                                            |
| Manholes size                      |                                            |
| Manhole to grade Yes No _          |                                            |
|                                    | Downslope dike width                       |
| PUMPS: New Exis                    | sting Sideslope dike width                 |
| Tank capacity and type             | Drainfield rock below pipe                 |
| Pump manufacturer & model #        | Depth of sand below rock                   |
| Horsepower & GPM                   | Perforation size & spacing                 |
| Feet of head                       | Pipe size & spacing                        |
| Gallons per cycle                  | Dimensions of rock bed                     |
| Size of discharge line             | Dimensions of sand base                    |
| Type & location of alarm           | Final cover                                |
| Water meter                        |                                            |
| DRAWING OF SYSTEM: (include soils) |                                            |
|                                    |                                            |
|                                    |                                            |
| Inspector's Signature              |                                            |
| Rev:1/13 White – 0                 | County Yellow – Applicant Pink - Installer |