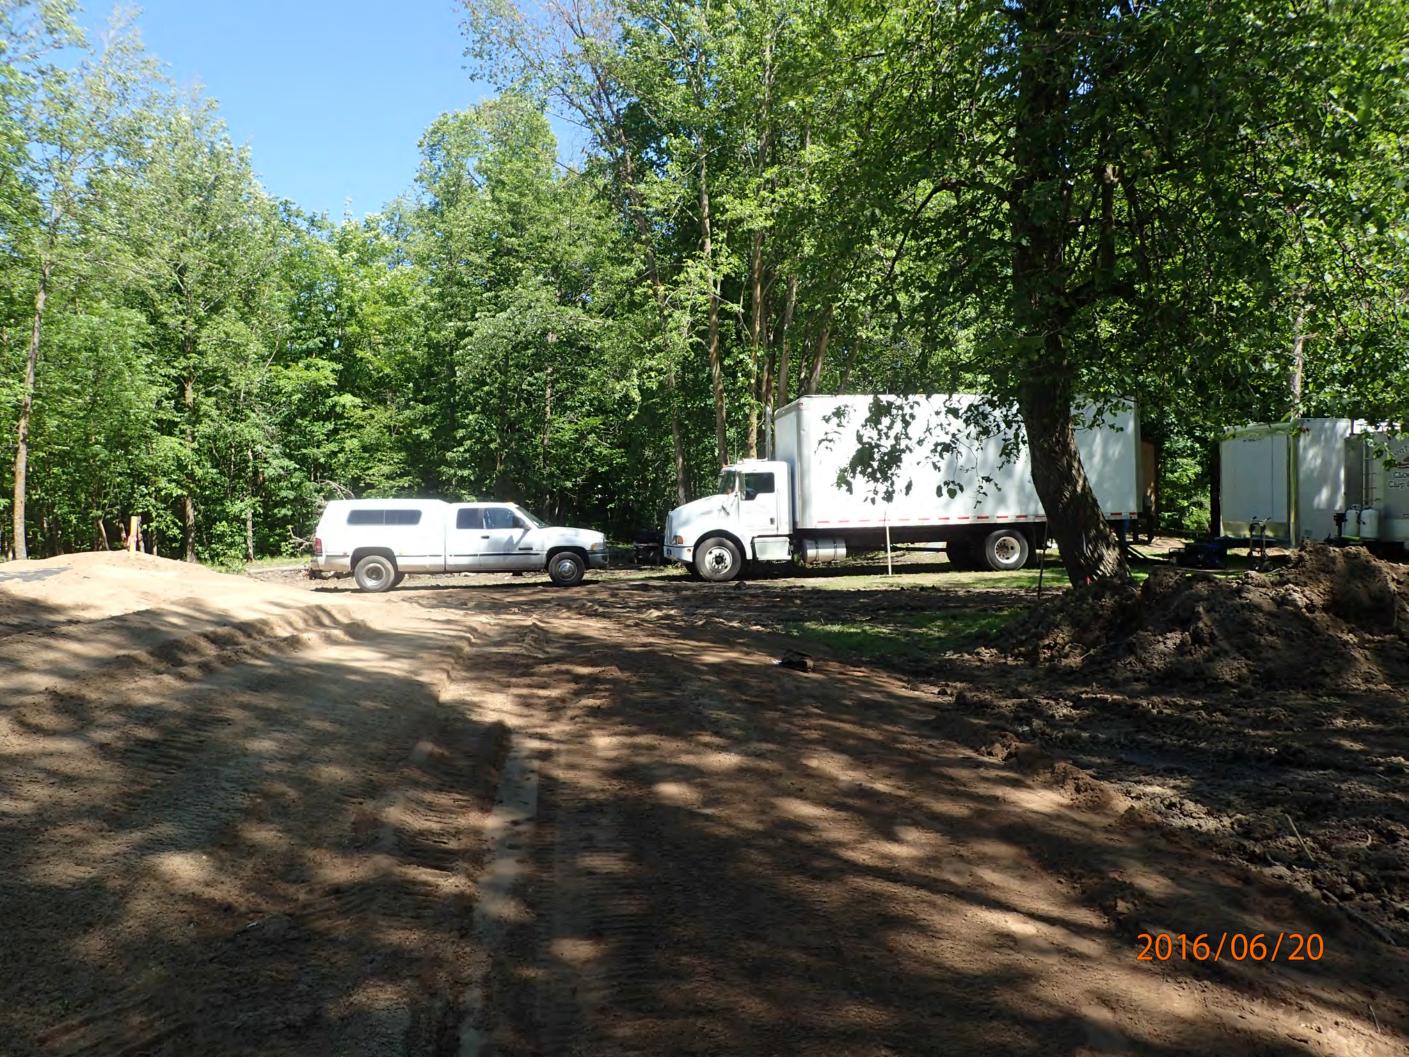

## INDIVIDUAL SEWAGE TREATMENT SYSTEM INSPECTION FORM AITKIN COUNTY, MINNESOTA

| Township [                         | Date of Inspection Permit Number           |
|------------------------------------|--------------------------------------------|
| Owner                              | Parcel Number                              |
| Project Address                    | Installer                                  |
| City Z                             | 'ip Code                                   |
| New Repair                         | DIST. or DROP BOX & TYPE                   |
| SETBACKS:                          | TRENCHES, BEDS, OR GRAVELLESS LEACHFIELD:  |
| Buildings to tank(s)               |                                            |
| Buildings to drainfield            |                                            |
| Well(s) 50' or 100'                |                                            |
| Lake/Creek/Wetland                 |                                            |
|                                    | Drainfield rock below pipe                 |
| SEPTIC TANKS: New Exi              |                                            |
| Number of tanks installed          |                                            |
| Liquid capacity and type           |                                            |
| Type of baffle                     |                                            |
| Inspection pipes                   |                                            |
| Manholes size                      |                                            |
| Manhole to grade Yes No _          |                                            |
|                                    | Downslope dike width                       |
| PUMPS: New Exis                    | sting Sideslope dike width                 |
| Tank capacity and type             | Drainfield rock below pipe                 |
| Pump manufacturer & model #        | Depth of sand below rock                   |
| Horsepower & GPM                   | Perforation size & spacing                 |
| Feet of head                       | Pipe size & spacing                        |
| Gallons per cycle                  | Dimensions of rock bed                     |
| Size of discharge line             | Dimensions of sand base                    |
| Type & location of alarm           | Final cover                                |
| Water meter                        |                                            |
| DRAWING OF SYSTEM: (include soils) |                                            |
|                                    |                                            |
|                                    |                                            |
| Inspector's Signature              |                                            |
| Rev:1/13 White – 0                 | County Yellow – Applicant Pink - Installer |