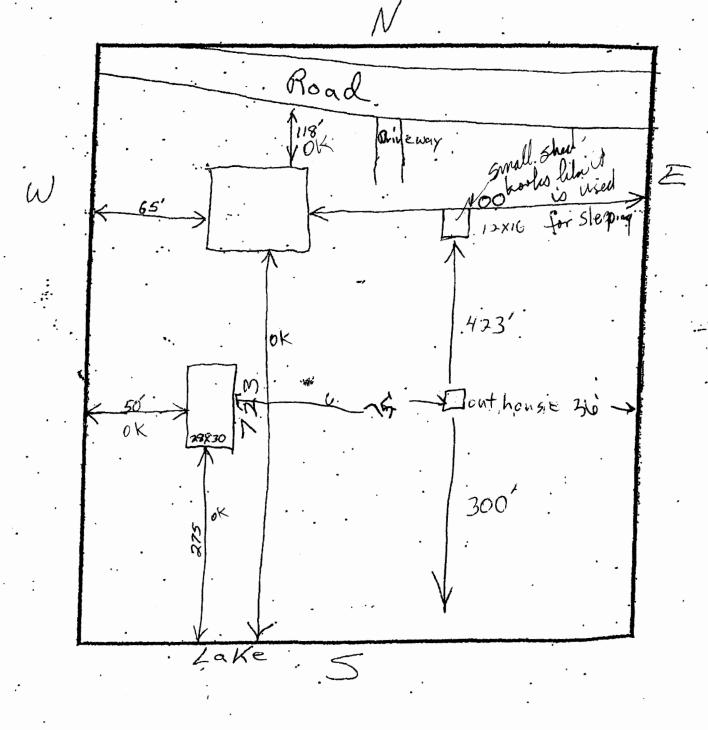

SOIL BORING LOGS AND SKETCH PLAN ON REVERSE SIDE

.

**AITKIN COUNTY** 

Lake ID 1-104P Wat. Env.

**BUILDING PERMIT SITE PLAN** 

Please indicate the location of: Wells, well setback to system components, buildings, septic system components, reserved septic system area, property lines, waterways, and build lines. Include size, length, and appropriate distances from fixed reference points. Provide a North directional arrow!