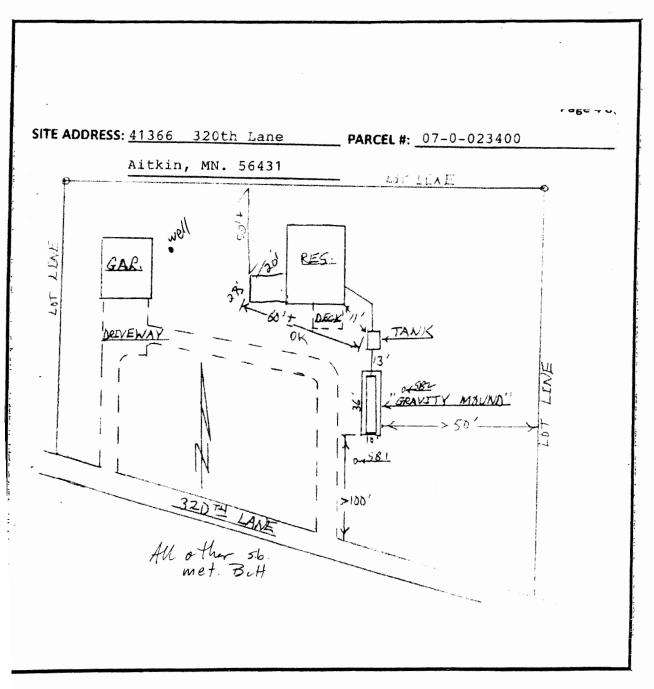

## AITKIN COUNTY BUILDING PERMIT SITE PLAN

Please indicate the location of: Wells, well setback to system components, buildings, septic system components, reserved septic system area, property lines, waterways, and buried lines. Include size, length, and appropriate distances from fixed reference points. Provide a North directional arrow!