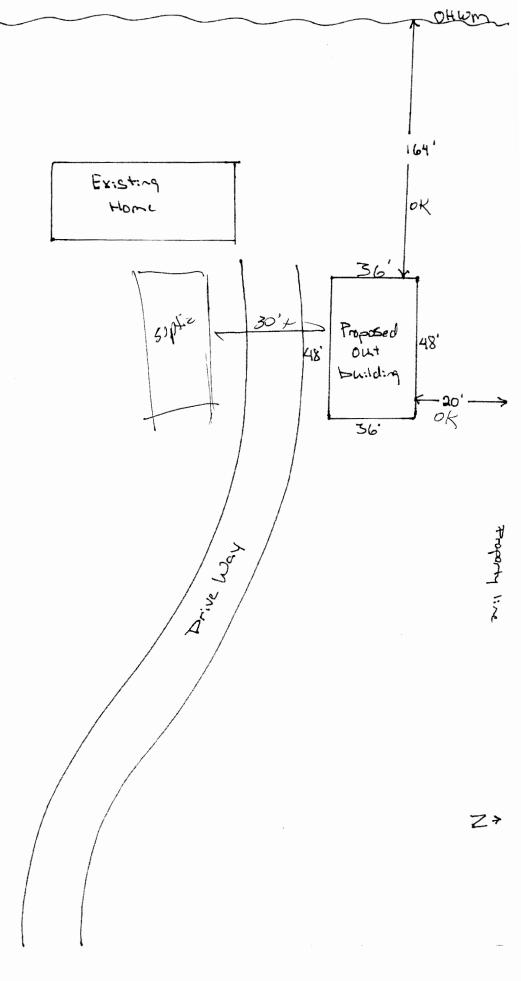

|
|                                                                      |                                                                  |
| APPROVED: YES OR NO                                                  |                                                                  |
|                                                                      |                                                                  |
| INSPECTORS NAME                                                      | argum_DATE 5/31/2016 # PICTURES_4                                |
|                                                                      |                                                                  |

SOIL BORING LOGS AND SKETCH PLAN ON REVERSE SIDE

· • • • • Lake Mill Lacs