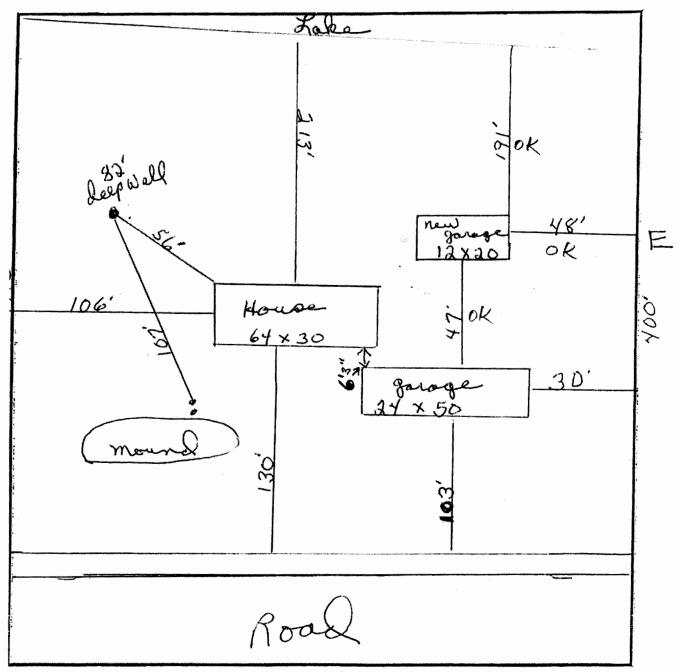

## AITKIN COUNTY BUILDING PERMIT SITE PLAN

Please indicate the location of: Wells, well setback to system components, buildings, septic system components, reserved septic system area, property lines, waterways, and buried lines. Include size, length, and appropriate distances from fixed reference points. Provide a North directional arrow!