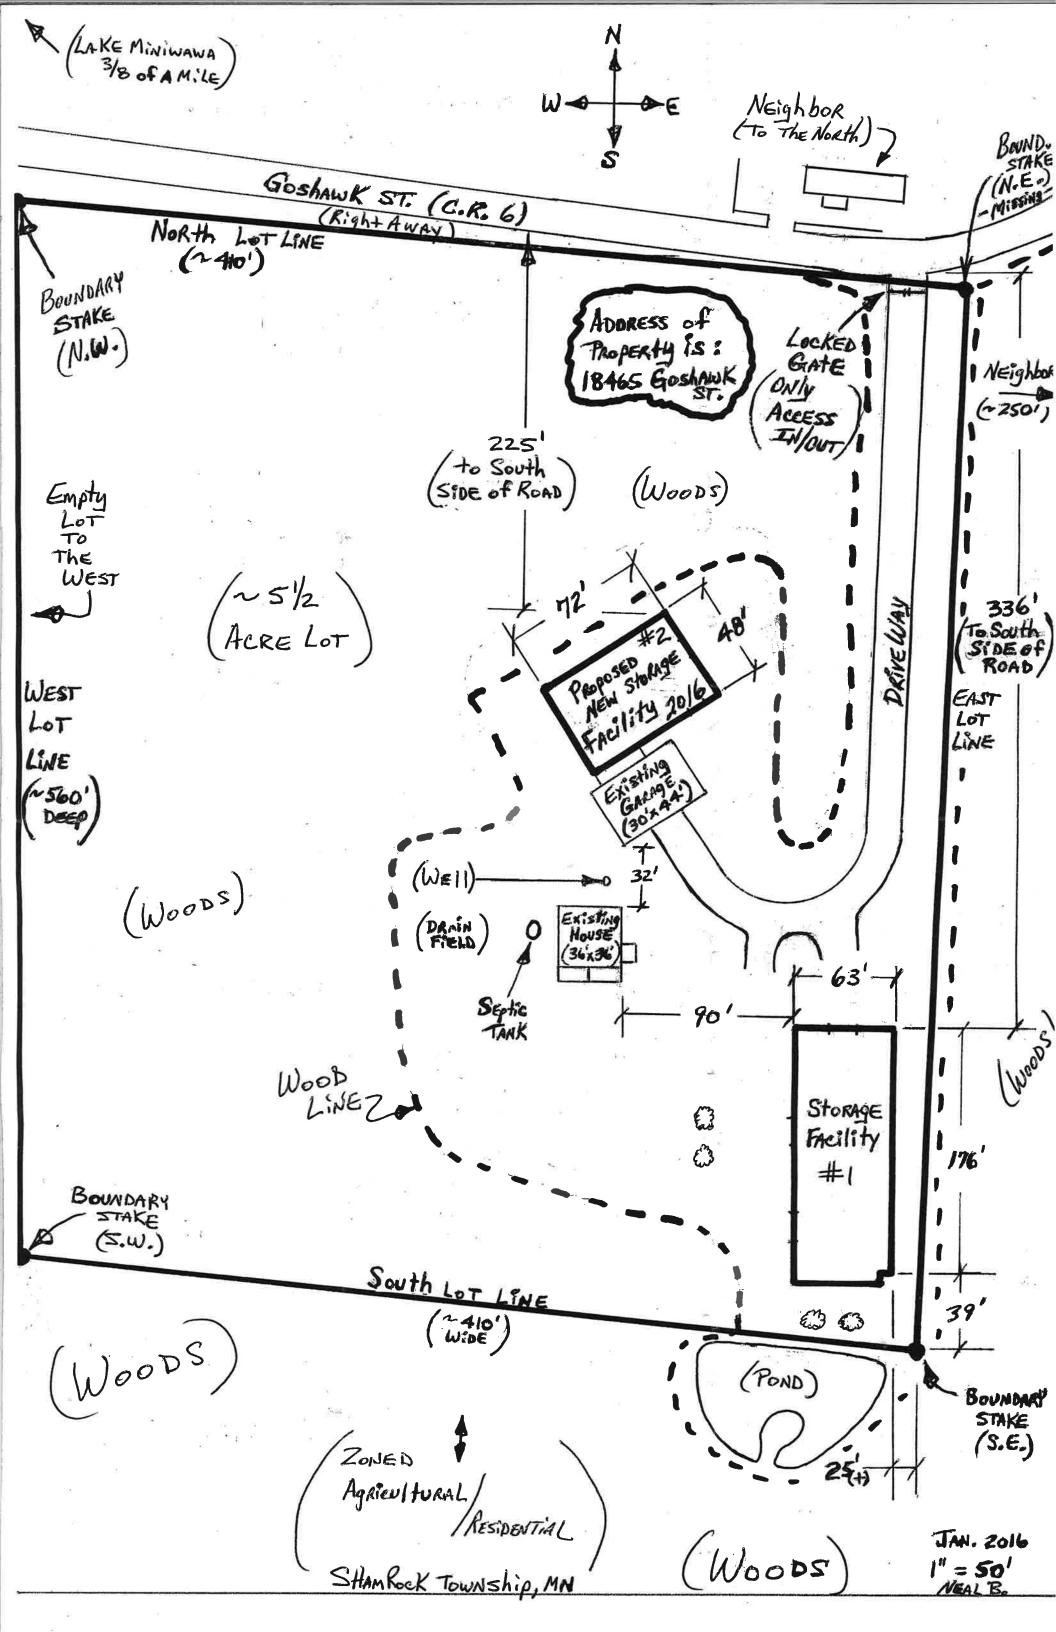

noben Kofo izoon, net 2986

|                                                                                                                                                                                                                                                                                                                                                                                                                     | APPLICATION                                                                                           |
|---------------------------------------------------------------------------------------------------------------------------------------------------------------------------------------------------------------------------------------------------------------------------------------------------------------------------------------------------------------------------------------------------------------------|-------------------------------------------------------------------------------------------------------|
| FULL NAME NEAL BENKO FSKO TELE # 763-                                                                                                                                                                                                                                                                                                                                                                               | 350-57/3 OFFICE USE ONLY, 9                                                                           |
| MAIL ADDRESS/5470 CK 35                                                                                                                                                                                                                                                                                                                                                                                             |                                                                                                       |
| CITY EIK RIVER STATE MW ZIP                                                                                                                                                                                                                                                                                                                                                                                         | 55330 DATE 3/2/16 APPROVE / DENY                                                                      |
| 911 ADDRESS OF PROPERTY 18465 GOSLAWK ST                                                                                                                                                                                                                                                                                                                                                                            | PERMIT# 40/8                                                                                          |
| CITY MCGREGOL STATE MN ZIP                                                                                                                                                                                                                                                                                                                                                                                          | 55760 PARCEL# 29-0 -066502                                                                            |
| TOWNSHIP Shamlock                                                                                                                                                                                                                                                                                                                                                                                                   |                                                                                                       |
| TOWNSHIP SPARKER                                                                                                                                                                                                                                                                                                                                                                                                    | RECEIPT# 928687                                                                                       |
| LEGAL DESCRIPTION PT NW NE AS IN DOC 30                                                                                                                                                                                                                                                                                                                                                                             | CHECK # 10312                                                                                         |
| SECTION 34 TOWNSHIP 49 RANGE                                                                                                                                                                                                                                                                                                                                                                                        | eonforming septic                                                                                     |
| (circle) RESIDENTIAL COMMERCIAL ACCESSORY NEW BUILDING                                                                                                                                                                                                                                                                                                                                                              | ALTERATION MANAGEMENT YES CLOS / NO NEW                                                               |
| BUILDING CONTRACTOR AND LICENSE NUMBER: LIND/LAKENVA                                                                                                                                                                                                                                                                                                                                                                | 1 Lumbra MIN 5-0-10                                                                                   |
| DESCRIBE YOUR PROJECT (IF APPLICABLE, INCLUDE DIMENSIONS OF                                                                                                                                                                                                                                                                                                                                                         | ALL BUILDINGS COVERED BY THIS APPLICATION)                                                            |
| 1/2 21 21                                                                                                                                                                                                                                                                                                                                                                                                           |                                                                                                       |
| New Pole Bly, 48x7                                                                                                                                                                                                                                                                                                                                                                                                  | 72'                                                                                                   |
|                                                                                                                                                                                                                                                                                                                                                                                                                     |                                                                                                       |
|                                                                                                                                                                                                                                                                                                                                                                                                                     |                                                                                                       |
| COMMENTS:                                                                                                                                                                                                                                                                                                                                                                                                           |                                                                                                       |
|                                                                                                                                                                                                                                                                                                                                                                                                                     |                                                                                                       |
|                                                                                                                                                                                                                                                                                                                                                                                                                     |                                                                                                       |
|                                                                                                                                                                                                                                                                                                                                                                                                                     |                                                                                                       |
| DATA FOR SEWER CONSTRUCTION: INSTALLER                                                                                                                                                                                                                                                                                                                                                                              | #BEDROOMS/GPD                                                                                         |
| Individual Sewage Disposal Code Minimum Standards set forth by Minnesota Department of Health; and Shot Applicant agrees that plot plan, sketches and specifications submitted be with and which are approved by the NO PART OF THE SEWAGE SYSTEM SHALL BE COVERED UNIT IT HAS BEEN INSPECTED AND AQUITIES (at least 24 hours in advance) that the Septic System is ready for inspection.  X  SIGNATURE APPLICANTAR | She                                                                                                   |
| DO NOT WRITE BELOV                                                                                                                                                                                                                                                                                                                                                                                                  | W THIS LINE                                                                                           |
| ZONING DISTRICT & FLOOD PLAIN                                                                                                                                                                                                                                                                                                                                                                                       | STRUCTURE SETBACK DISTANCE REQUIREMENTS                                                               |
| ZONING DISTRICT V  LAKE/STREAM/RIVER NAME                                                                                                                                                                                                                                                                                                                                                                           | (Measure from eaves or overhang)                                                                      |
| LAKE/STREAM/RIVER NAMELAKE/RIVER ID NUMBER                                                                                                                                                                                                                                                                                                                                                                          |                                                                                                       |
| LAKE/RIVER/STREAM CLASSIF.                                                                                                                                                                                                                                                                                                                                                                                          | PROPERTY LINE SETBACK (10-ft. (20-ft.)  SETBACK TO ROAD R-O-W (30-ft. Twp. / 50-ft. Co., State, Fed.) |
| PARCEL LOCATED IN FLOOD PLAIN? Y NV                                                                                                                                                                                                                                                                                                                                                                                 | SETBACK TO ROAD R-0-W (30-it. 1Wp. 7-50-it. Co., State, Fed.)                                         |
| 10/100-YR. FLOOD ELEVATION                                                                                                                                                                                                                                                                                                                                                                                          | SEPTIC SYSTEM SETBACK DISTANCES                                                                       |
| LOWEST FLOOR ELEVATION                                                                                                                                                                                                                                                                                                                                                                                              | SETBACK TO STRUCTURES (10-ft. Tank / 20-ft. Drainfield )                                              |
| ELEV. CERTIFICATE REQUIRED YN                                                                                                                                                                                                                                                                                                                                                                                       | OHW TO LAKE/RIVER                                                                                     |
| BEFORE CONSTRUCTION YN                                                                                                                                                                                                                                                                                                                                                                                              | PROPERTY LINE SETBACK (10-ft.)                                                                        |
| AFTER CONSTRUCTION YN                                                                                                                                                                                                                                                                                                                                                                                               | SETBACK TO ROAD R-O-W (10-ft.)                                                                        |
| **ATTACH COPY OF ELEVATION DERTIFICATES**                                                                                                                                                                                                                                                                                                                                                                           |                                                                                                       |
| SOIL BORINGS SEPTIC DESIGN SSF DEPTH TO RESTRICTING LAYER                                                                                                                                                                                                                                                                                                                                                           | GARBAGE DISP/HOT TUB                                                                                  |
|                                                                                                                                                                                                                                                                                                                                                                                                                     | YESNO                                                                                                 |
| (circle) SSTS Type Type 1 Type 2 Type 3                                                                                                                                                                                                                                                                                                                                                                             | Type 4 Type 5                                                                                         |
| RECOMMENDATIONS:                                                                                                                                                                                                                                                                                                                                                                                                    |                                                                                                       |
|                                                                                                                                                                                                                                                                                                                                                                                                                     |                                                                                                       |
|                                                                                                                                                                                                                                                                                                                                                                                                                     |                                                                                                       |
| EVDIDES IN ONE YEAR A AMELO COURT TO I                                                                                                                                                                                                                                                                                                                                                                              | 200 2121                                                                                              |
| <b>EXPIRES IN ONE YEAR • Aitkin County Zoning</b> Courthouse – 209 2nd St. NW. Room 100 • Aitkin, Minnesota 56431                                                                                                                                                                                                                                                                                                   | 500 Beex Joule 3/2/16                                                                                 |
| Telephone 218/927-7342                                                                                                                                                                                                                                                                                                                                                                                              | FEE RECEIVED BY DATE                                                                                  |

## **Supplemental Data for Land Use Permits**

A. PRE-EVALUATION INSPECTION REQUEST: Defining and staking the property lines, road right-of-

ways, septic sites, and wells are the responsibility of the property owner. In some cases, a registered survey may be required to verify setbacks before granting a permit. Directions to your Property From Aitkin: From a major intersection: PLANNING CHECKLIST (required for all permits): YES NO ??? 1. Are you aware of setback requirements and will your project meet them? (Note: Setback distances are taken from ...... any projection of the building (i.e. overhangs, eaves, decks, etc.) 2. Have you taken into consideration locations for future buildings, septic systems, decks, driveways, etc?.... Will this structure be used for commercial purposes. Is your property in a floodplain? (If yes, complete Section D)..... If it is, the lowest floor (which includes basement or crawl space, regardless of a dirt floor) must be one foot (1') above the 100-year flood elevation or 3 feet above the highest known water level. A benchmark established by a registered surveyor or licensed engineer may be required before granting a land use permit. Are there any lowlands or wetlands on or near the site project?..... Will your project meet the impervious surface requirements? Note: In the Shoreland District, structures cannot exceed 15% of lot area and total impervious surfaces cannot exceed 25% of lot area. Lot area must not include wetland or bluff areas or land below the ordinary high water level. Non-shoreland areas have a maximum of 35% total impervious surface. ALL PROPOSED DEVELOPMENT REQUESTS MUST BE CLEARLY STAKED AT ALL FOUR CORNERS. PROPERTY LINES MUST BE FLAGGED NEAR THE PROPOSED CONSTRUCTION. IF STAKES ARE NOT PRESENT OR VISIBLE IT MAY RESULT IN ADDITIONAL FEES AND/OR A **DELAY IN THE PERMIT PROCESS.** The undersigned hereby makes application for a pre-evaluation permit inspection, agreeing that all setback information and delineation of property lines, well location, road setbacks, and development corners have been properly identified and marked. Telephone Number between the hours of 8:00 A.M. and 4:00 P.M. LANDOWNER SIGNATURE: X