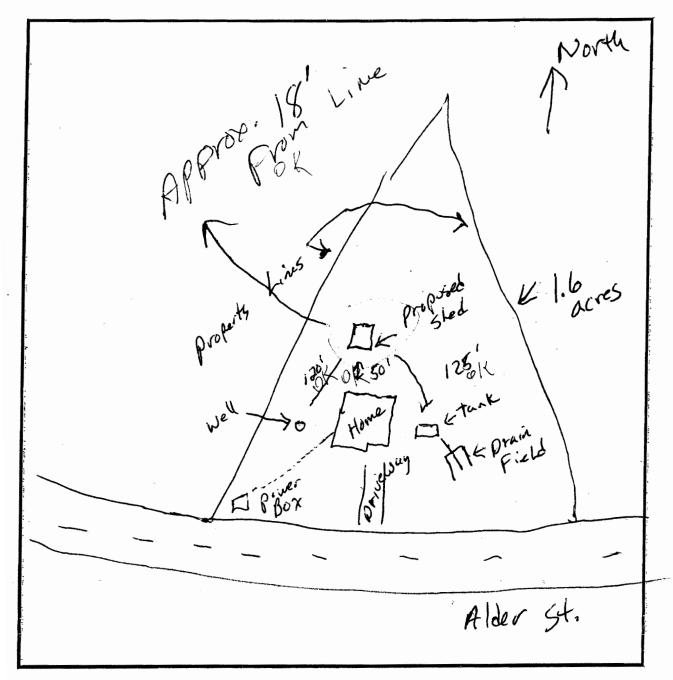

## AITKIN COUNTY BUILDING PERMIT SITE PLAN

Please indicate the location of: Wells, well setback to system components, buildings, septic system components, reserved septic system area, property lines, waterways, and buried lines. Include size, length, and appropriate distances from fixed reference points. Provide a North directional arrow!