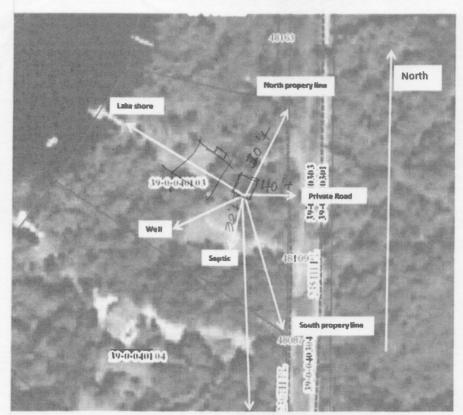

Distance to Lake shore = 220 Feet
Distance to North properly line = 155 Feet
Distance to South property line = 197 Feet
Distance to Well = 120 Feet
Distance from Septic = 60 Feet
Distance to private road = 88 feet
Distance from HWY 3 = 700 Feet