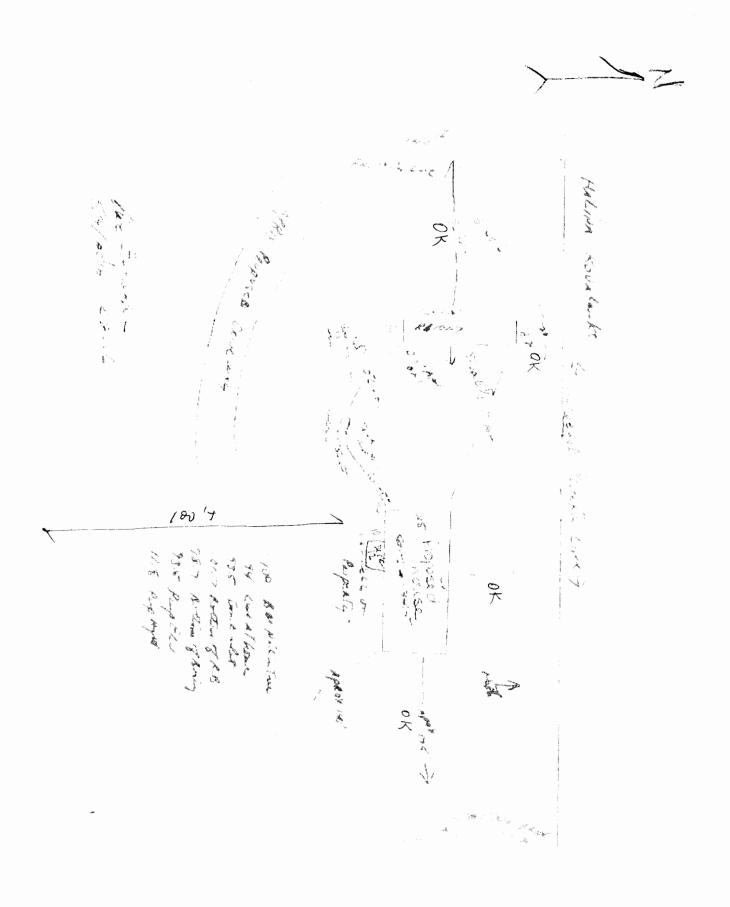

| FIELD EVA                                                | LUATION SHEET           |                               |
|----------------------------------------------------------|-------------------------|-------------------------------|
| ( h, k )                                                 |                         |                               |
| NAME talina Movalente                                    | PERMIT                  | <u># 2016-000</u> 207         |
| NAME talina Kovalenk<br>PARCEL # 34-0-026401             |                         | SECTION / C                   |
| CHECK THE FOLLOWING PRIOR TO INSI                        |                         |                               |
| Bittargroun                                              | NAME OF SITE            | EVALUATOR                     |
|                                                          | NAME OF DESI            | GNER                          |
|                                                          | NAME OF INST            | ALLER                         |
|                                                          | 1 00 (CL) ID 1 10 05 (N |                               |
| LOT OF RECORD BEFORE 1-2                                 |                         |                               |
| SITE PLAN WITH SETBACK DI<br>ARE ISTS SITES PROTECTED I  |                         |                               |
|                                                          |                         |                               |
| DESIGN PERC TESTS NUMBER OF BEDROOMS (INC                |                         | RINGS, 2 FER SITE             |
| CROSS SECTION SHEET                                      | LUDE FOIENIIAL)         | TRENCH DESIGN SHEET           |
| MOUND DESIGN SHEET                                       |                         | _ OTHER OR PERFORM.           |
| PRESSURE DISTRIBUTION SH                                 | FFT                     | PUMP CALC. TEST               |
| WATER USE CALCULATIONS                                   |                         | _ I UMI CALC. IESI            |
| GARBAGE DISPOSAL                                         |                         | B                             |
| EASEMENTS ON LOT. I                                      | SROAD PUBLIC OR         | PRIVATE SEE DEED/PLAT         |
| NATURAL LANDSCAPE                                        |                         |                               |
|                                                          |                         |                               |
| STAKING: BUILDINGS, DRAI<br>BUILDING SETBACKS: ROAD, SII | NFIELD, BUI             | NINGS, WELL                   |
| BUILDING SEIBACKS: KUAD, SII                             | DE, KEAK                | , bluff,                      |
| LAKE/RIVER<br>COMPLETE DURING SITE EVALUATION            |                         |                               |
| <b>BUILDINGS STAKED DRAINFIELD</b>                       |                         | INCS STAKED                   |
| WELL STAKED                                              | STAKEDBOK               | INGS STARED                   |
| WELL STARED                                              |                         |                               |
| SETBACKS (MEASURE DISTANCE)                              |                         |                               |
|                                                          | DRAINFIELD              | HOUSE                         |
| FLOOD PLAIN                                              | YES/NO                  | YES/NO                        |
| WETLANDS                                                 | YES/NO                  | YESTNO                        |
| LAKE, RIVER, PROTECTED WATERS                            |                         |                               |
| ROAD RIGHT OF WAY                                        |                         |                               |
| BLUFF                                                    |                         | - attached                    |
| SIDE LOT LINE                                            |                         | = attached<br>Site plan       |
| REAR LOT LINE                                            |                         | - SITC PICE                   |
| HOUSE OR OTHER STRUCTURE                                 |                         |                               |
| WELL                                                     |                         |                               |
| EASEMENTS                                                |                         | V.,                           |
| NEIGHBORING WELL (S) TO ISTS                             | (1)(2)                  | (3)(4)                        |
| DRAINFIELD AREA DISTURBED                                |                         |                               |
| CONFORMING SEPTIC SYSTEM: New                            | ) VFS                   | NO If no, list reasons below. |
| COMMENTS OR PROBEMS (drainage, swale                     |                         | -                             |
| (=)                                                      | .,                      |                               |
|                                                          |                         |                               |
| APPROVED: YES OR NO                                      |                         |                               |
|                                                          |                         | 1 1 1                         |
| INSPECTORS NAME Typen Har                                | ALC A CONTR             | $5/23/20/6$ # PICTURES_4      |
|                                                          | TIMES ACCOUNT AT H      |                               |