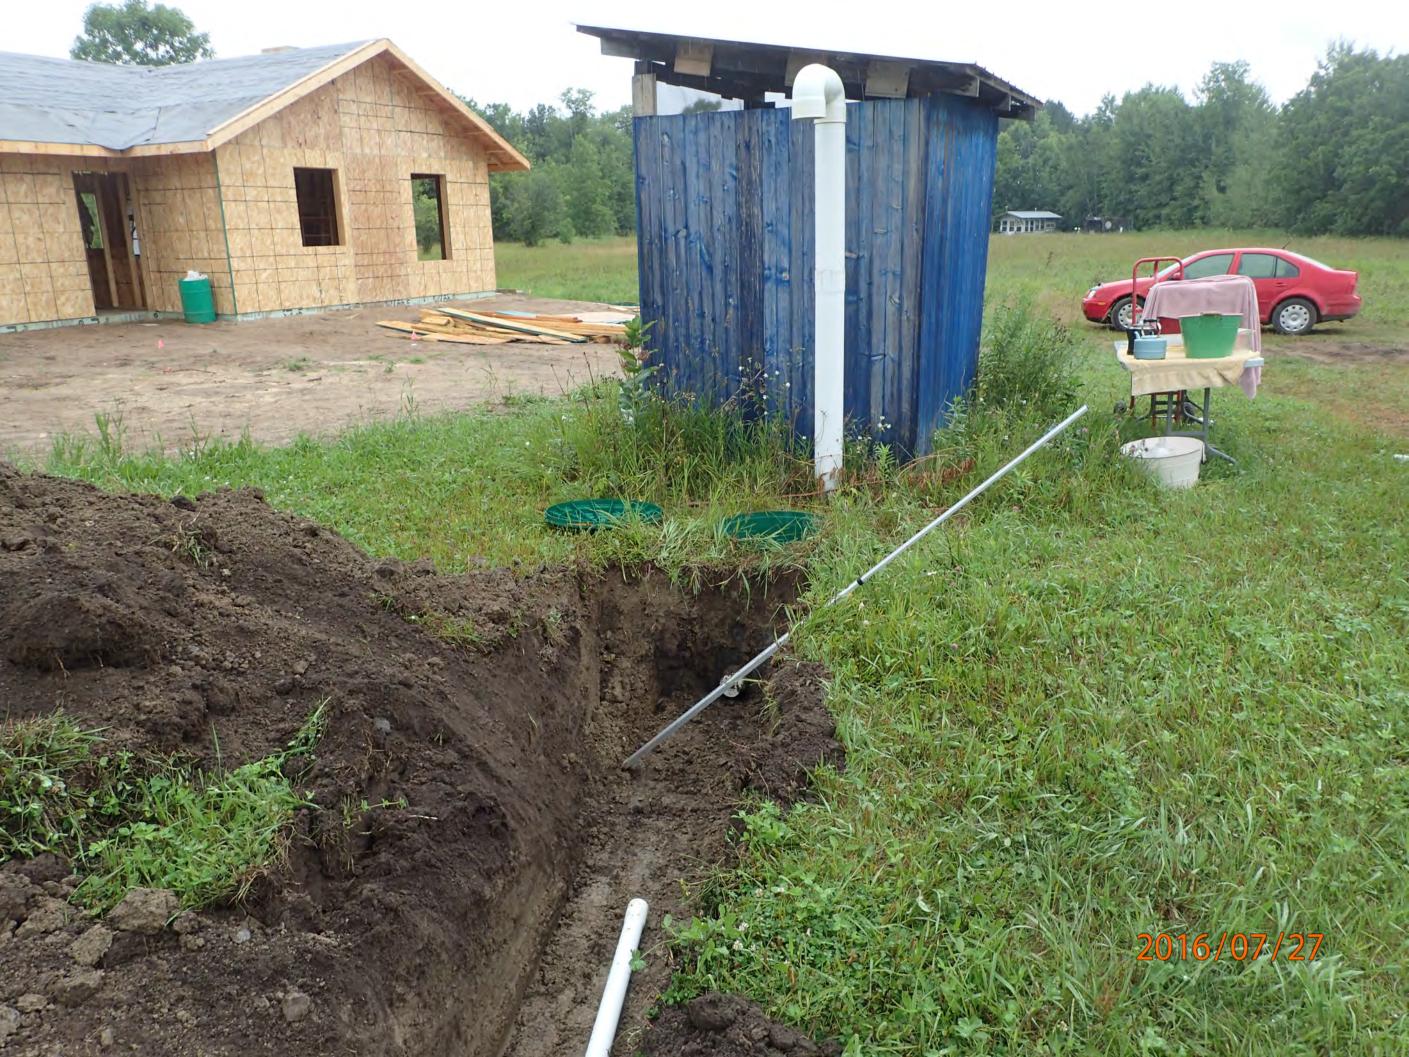

## INDIVIDUAL SEWAGE TREATMENT SYSTEM INSPECTION FORM AITKIN COUNTY, MINNESOTA

| Township [                         | Date of Inspection Permit Number           |
|------------------------------------|--------------------------------------------|
| Owner                              | Parcel Number                              |
| Project Address                    | Installer                                  |
| City Z                             | 'ip Code                                   |
| New Repair                         | DIST. or DROP BOX & TYPE                   |
| SETBACKS:                          | TRENCHES, BEDS, OR GRAVELLESS LEACHFIELD:  |
| Buildings to tank(s)               |                                            |
| Buildings to drainfield            |                                            |
| Well(s) 50' or 100'                |                                            |
| Lake/Creek/Wetland                 |                                            |
|                                    | Drainfield rock below pipe                 |
| SEPTIC TANKS: New Exi              |                                            |
| Number of tanks installed          |                                            |
| Liquid capacity and type           |                                            |
| Type of baffle                     |                                            |
| Inspection pipes                   |                                            |
| Manholes size                      |                                            |
| Manhole to grade Yes No _          |                                            |
|                                    | Downslope dike width                       |
| PUMPS: New Exis                    | sting Sideslope dike width                 |
| Tank capacity and type             | Drainfield rock below pipe                 |
| Pump manufacturer & model #        | Depth of sand below rock                   |
| Horsepower & GPM                   | Perforation size & spacing                 |
| Feet of head                       | Pipe size & spacing                        |
| Gallons per cycle                  | Dimensions of rock bed                     |
| Size of discharge line             | Dimensions of sand base                    |
| Type & location of alarm           | Final cover                                |
| Water meter                        |                                            |
| DRAWING OF SYSTEM: (include soils) |                                            |
|                                    |                                            |
|                                    |                                            |
| Inspector's Signature              |                                            |
| Rev:1/13 White – 0                 | County Yellow – Applicant Pink - Installer |