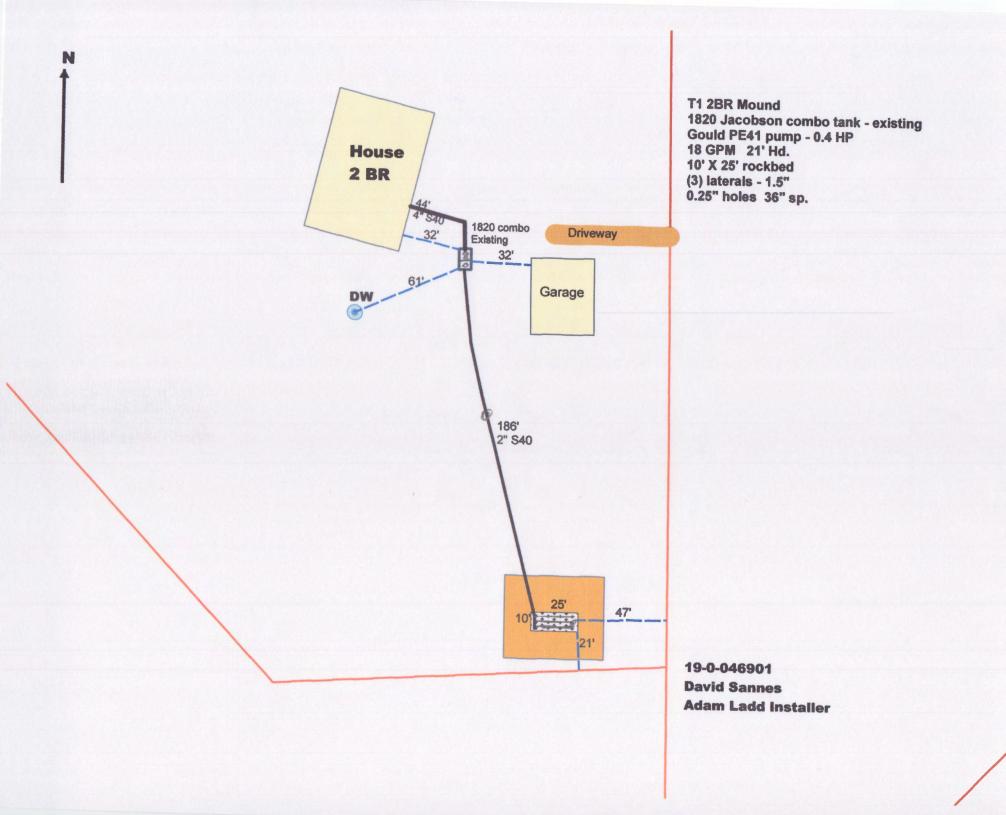

## INDIVIDUAL SEWAGE TREATMENT SYSTEM INSPECTION FORM AITKIN COUNTY, MINNESOTA

| Township [                         | Date of Inspection Permit Number           |
|------------------------------------|--------------------------------------------|
| Owner                              | Parcel Number                              |
| Project Address                    | Installer                                  |
| City Z                             | 'ip Code                                   |
| New Repair                         | DIST. or DROP BOX & TYPE                   |
| SETBACKS:                          | TRENCHES, BEDS, OR GRAVELLESS LEACHFIELD:  |
| Buildings to tank(s)               |                                            |
| Buildings to drainfield            |                                            |
| Well(s) 50' or 100'                |                                            |
| Lake/Creek/Wetland                 |                                            |
|                                    | Drainfield rock below pipe                 |
| SEPTIC TANKS: New Exi              |                                            |
| Number of tanks installed          |                                            |
| Liquid capacity and type           |                                            |
| Type of baffle                     |                                            |
| Inspection pipes                   |                                            |
| Manholes size                      |                                            |
| Manhole to grade Yes No _          |                                            |
|                                    | Downslope dike width                       |
| PUMPS: New Exis                    | sting Sideslope dike width                 |
| Tank capacity and type             | Drainfield rock below pipe                 |
| Pump manufacturer & model #        | Depth of sand below rock                   |
| Horsepower & GPM                   | Perforation size & spacing                 |
| Feet of head                       | Pipe size & spacing                        |
| Gallons per cycle                  | Dimensions of rock bed                     |
| Size of discharge line             | Dimensions of sand base                    |
| Type & location of alarm           | Final cover                                |
| Water meter                        |                                            |
| DRAWING OF SYSTEM: (include soils) |                                            |
|                                    |                                            |
|                                    |                                            |
| Inspector's Signature              |                                            |
| Rev:1/13 White – 0                 | County Yellow – Applicant Pink - Installer |