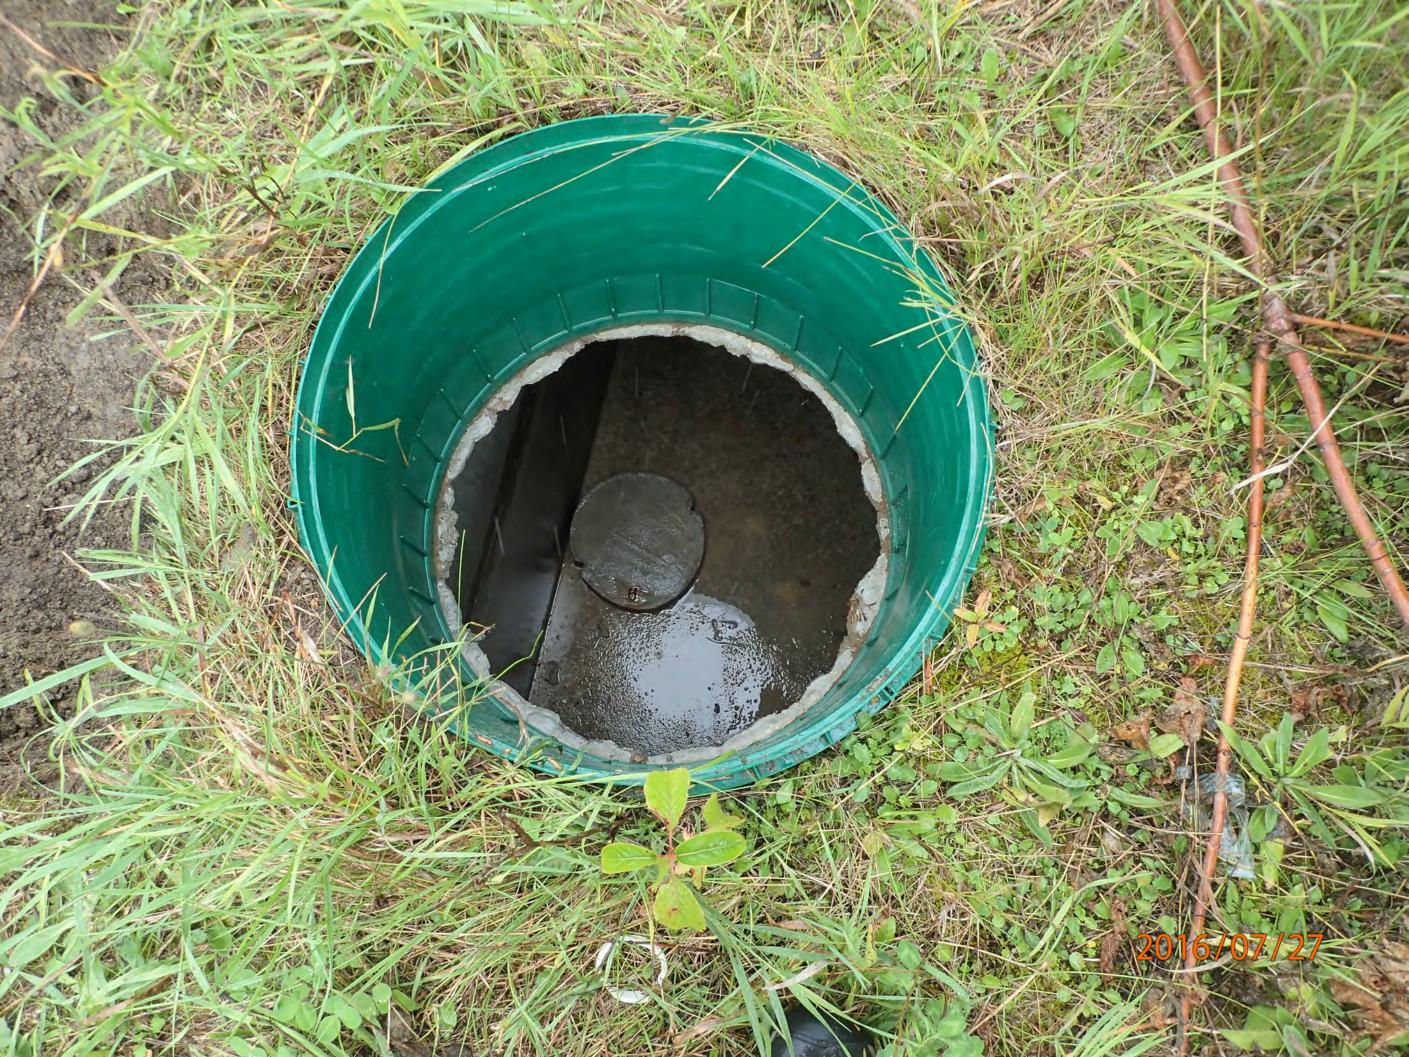

## INDIVIDUAL SEWAGE TREATMENT SYSTEM INSPECTION FORM AITKIN COUNTY, MINNESOTA

| Township [                         | Date of Inspection Permit Number           |
|------------------------------------|--------------------------------------------|
| Owner                              | Parcel Number                              |
| Project Address                    | Installer                                  |
| City Z                             | 'ip Code                                   |
| New Repair                         | DIST. or DROP BOX & TYPE                   |
| SETBACKS:                          | TRENCHES, BEDS, OR GRAVELLESS LEACHFIELD:  |
| Buildings to tank(s)               |                                            |
| Buildings to drainfield            |                                            |
| Well(s) 50' or 100'                |                                            |
| Lake/Creek/Wetland                 |                                            |
|                                    | Drainfield rock below pipe                 |
| SEPTIC TANKS: New Exi              |                                            |
| Number of tanks installed          |                                            |
| Liquid capacity and type           |                                            |
| Type of baffle                     |                                            |
| Inspection pipes                   |                                            |
| Manholes size                      |                                            |
| Manhole to grade Yes No _          |                                            |
|                                    | Downslope dike width                       |
| PUMPS: New Exis                    | sting Sideslope dike width                 |
| Tank capacity and type             | Drainfield rock below pipe                 |
| Pump manufacturer & model #        | Depth of sand below rock                   |
| Horsepower & GPM                   | Perforation size & spacing                 |
| Feet of head                       | Pipe size & spacing                        |
| Gallons per cycle                  | Dimensions of rock bed                     |
| Size of discharge line             | Dimensions of sand base                    |
| Type & location of alarm           | Final cover                                |
| Water meter                        |                                            |
| DRAWING OF SYSTEM: (include soils) |                                            |
|                                    |                                            |
|                                    |                                            |
| Inspector's Signature              |                                            |
| Rev:1/13 White – 0                 | County Yellow – Applicant Pink - Installer |