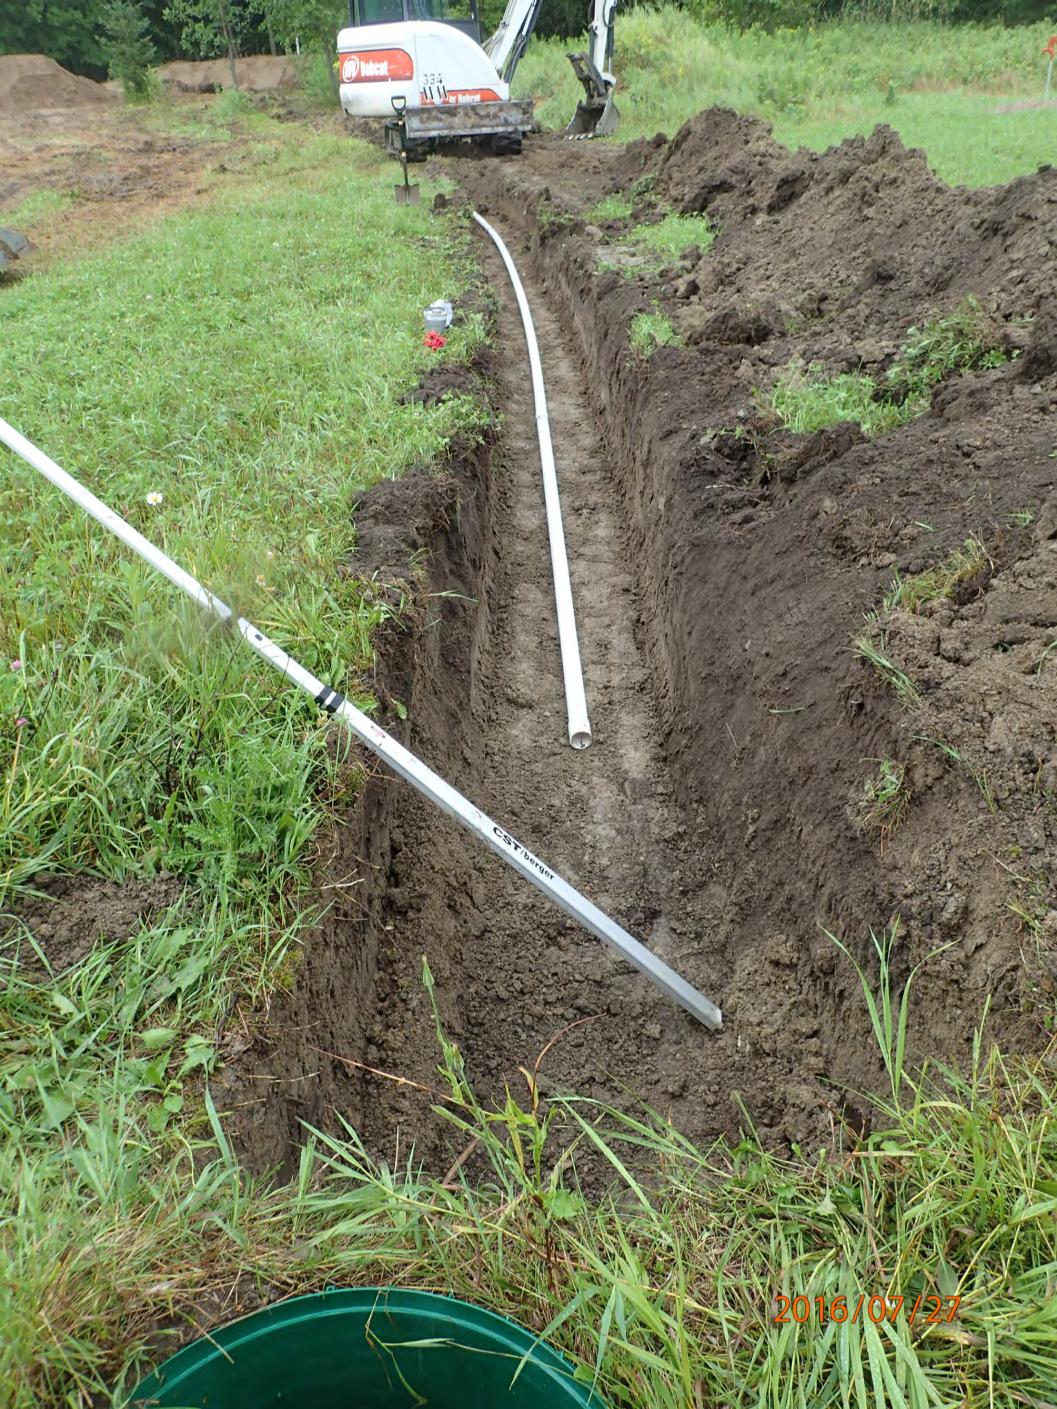

## INDIVIDUAL SEWAGE TREATMENT SYSTEM INSPECTION FORM AITKIN COUNTY, MINNESOTA

| Township [                         | Date of Inspection Permit Number           |
|------------------------------------|--------------------------------------------|
| Owner                              | Parcel Number                              |
| Project Address                    | Installer                                  |
| City Z                             | 'ip Code                                   |
| New Repair                         | DIST. or DROP BOX & TYPE                   |
| SETBACKS:                          | TRENCHES, BEDS, OR GRAVELLESS LEACHFIELD:  |
| Buildings to tank(s)               |                                            |
| Buildings to drainfield            |                                            |
| Well(s) 50' or 100'                |                                            |
| Lake/Creek/Wetland                 |                                            |
|                                    | Drainfield rock below pipe                 |
| SEPTIC TANKS: New Exi              |                                            |
| Number of tanks installed          |                                            |
| Liquid capacity and type           |                                            |
| Type of baffle                     |                                            |
| Inspection pipes                   |                                            |
| Manholes size                      |                                            |
| Manhole to grade Yes No _          |                                            |
|                                    | Downslope dike width                       |
| PUMPS: New Exis                    | sting Sideslope dike width                 |
| Tank capacity and type             | Drainfield rock below pipe                 |
| Pump manufacturer & model #        | Depth of sand below rock                   |
| Horsepower & GPM                   | Perforation size & spacing                 |
| Feet of head                       | Pipe size & spacing                        |
| Gallons per cycle                  | Dimensions of rock bed                     |
| Size of discharge line             | Dimensions of sand base                    |
| Type & location of alarm           | Final cover                                |
| Water meter                        |                                            |
| DRAWING OF SYSTEM: (include soils) |                                            |
|                                    |                                            |
|                                    |                                            |
| Inspector's Signature              |                                            |
| Rev:1/13 White – 0                 | County Yellow – Applicant Pink - Installer |