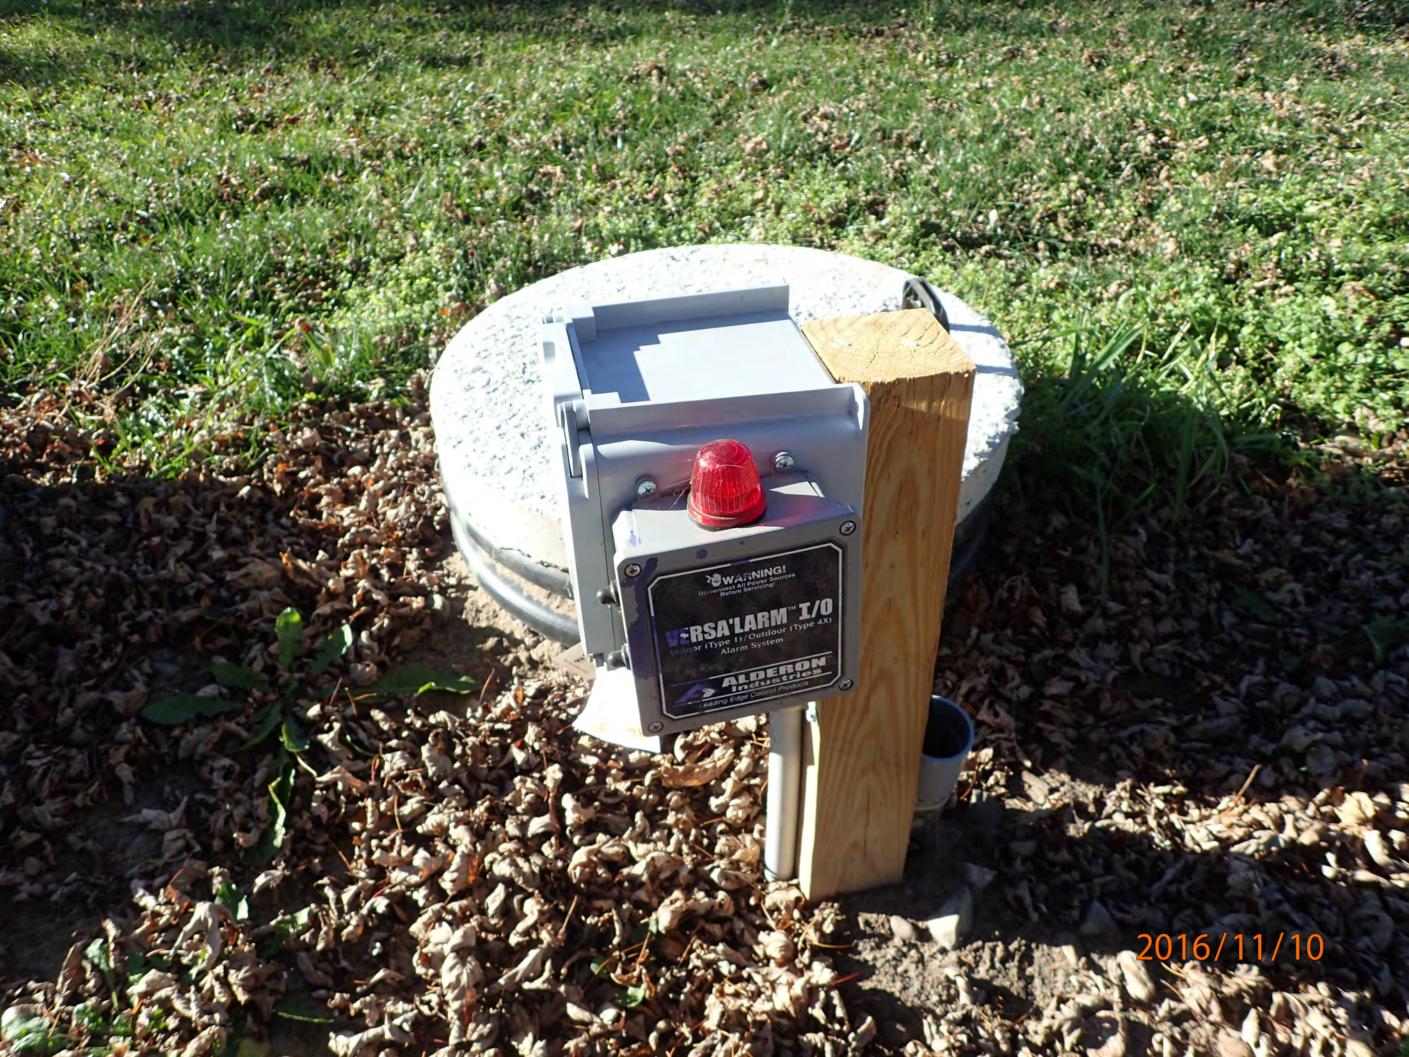

## INDIVIDUAL SEWAGE TREATMENT SYSTEM INSPECTION FORM AITKIN COUNTY, MINNESOTA

| Township [                         | Date of Inspection Permit Number           |
|------------------------------------|--------------------------------------------|
| Owner                              | Parcel Number                              |
| Project Address                    | Installer                                  |
| City Z                             | 'ip Code                                   |
| New Repair                         | DIST. or DROP BOX & TYPE                   |
| SETBACKS:                          | TRENCHES, BEDS, OR GRAVELLESS LEACHFIELD:  |
| Buildings to tank(s)               |                                            |
| Buildings to drainfield            |                                            |
| Well(s) 50' or 100'                |                                            |
| Lake/Creek/Wetland                 |                                            |
|                                    | Drainfield rock below pipe                 |
| SEPTIC TANKS: New Exi              |                                            |
| Number of tanks installed          |                                            |
| Liquid capacity and type           |                                            |
| Type of baffle                     |                                            |
| Inspection pipes                   |                                            |
| Manholes size                      |                                            |
| Manhole to grade Yes No _          |                                            |
|                                    | Downslope dike width                       |
| PUMPS: New Exis                    | sting Sideslope dike width                 |
| Tank capacity and type             | Drainfield rock below pipe                 |
| Pump manufacturer & model #        | Depth of sand below rock                   |
| Horsepower & GPM                   | Perforation size & spacing                 |
| Feet of head                       | Pipe size & spacing                        |
| Gallons per cycle                  | Dimensions of rock bed                     |
| Size of discharge line             | Dimensions of sand base                    |
| Type & location of alarm           | Final cover                                |
| Water meter                        |                                            |
| DRAWING OF SYSTEM: (include soils) |                                            |
|                                    |                                            |
|                                    |                                            |
| Inspector's Signature              |                                            |
| Rev:1/13 White – 0                 | County Yellow – Applicant Pink - Installer |