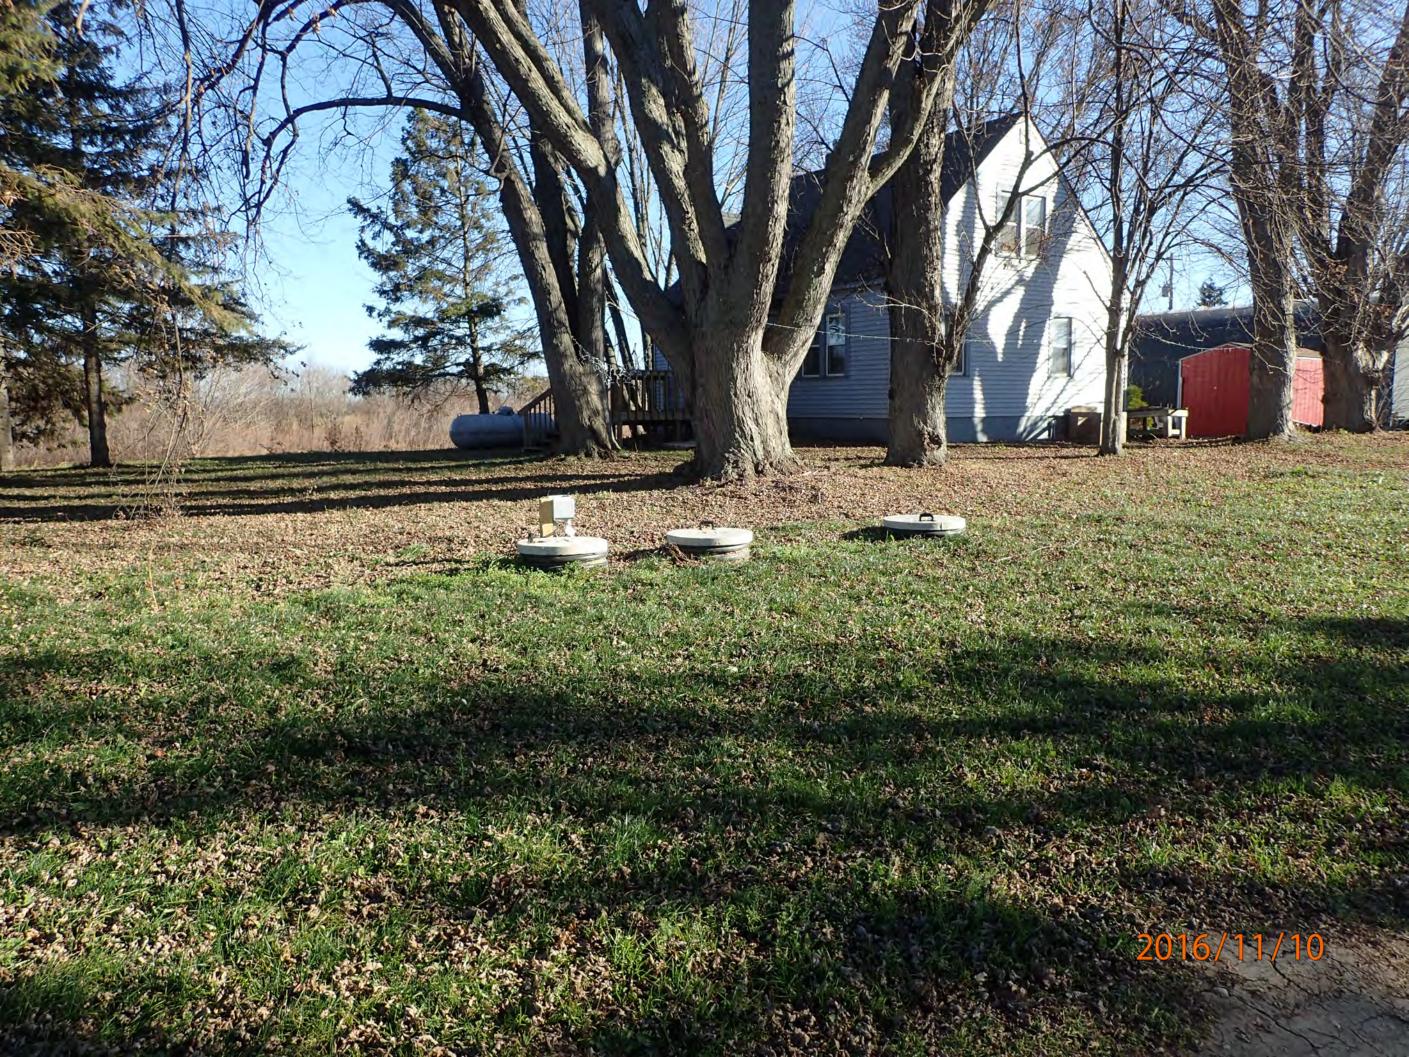

## INDIVIDUAL SEWAGE TREATMENT SYSTEM INSPECTION FORM AITKIN COUNTY, MINNESOTA

| Township [                         | Date of Inspection Permit Number           |
|------------------------------------|--------------------------------------------|
| Owner                              | Parcel Number                              |
| Project Address                    | Installer                                  |
| City Z                             | 'ip Code                                   |
| New Repair                         | DIST. or DROP BOX & TYPE                   |
| SETBACKS:                          | TRENCHES, BEDS, OR GRAVELLESS LEACHFIELD:  |
| Buildings to tank(s)               |                                            |
| Buildings to drainfield            |                                            |
| Well(s) 50' or 100'                |                                            |
| Lake/Creek/Wetland                 |                                            |
|                                    | Drainfield rock below pipe                 |
| SEPTIC TANKS: New Exi              |                                            |
| Number of tanks installed          |                                            |
| Liquid capacity and type           |                                            |
| Type of baffle                     |                                            |
| Inspection pipes                   |                                            |
| Manholes size                      |                                            |
| Manhole to grade Yes No _          |                                            |
|                                    | Downslope dike width                       |
| PUMPS: New Exis                    | sting Sideslope dike width                 |
| Tank capacity and type             | Drainfield rock below pipe                 |
| Pump manufacturer & model #        | Depth of sand below rock                   |
| Horsepower & GPM                   | Perforation size & spacing                 |
| Feet of head                       | Pipe size & spacing                        |
| Gallons per cycle                  | Dimensions of rock bed                     |
| Size of discharge line             | Dimensions of sand base                    |
| Type & location of alarm           | Final cover                                |
| Water meter                        |                                            |
| DRAWING OF SYSTEM: (include soils) |                                            |
|                                    |                                            |
|                                    |                                            |
| Inspector's Signature              |                                            |
| Rev:1/13 White – 0                 | County Yellow – Applicant Pink - Installer |