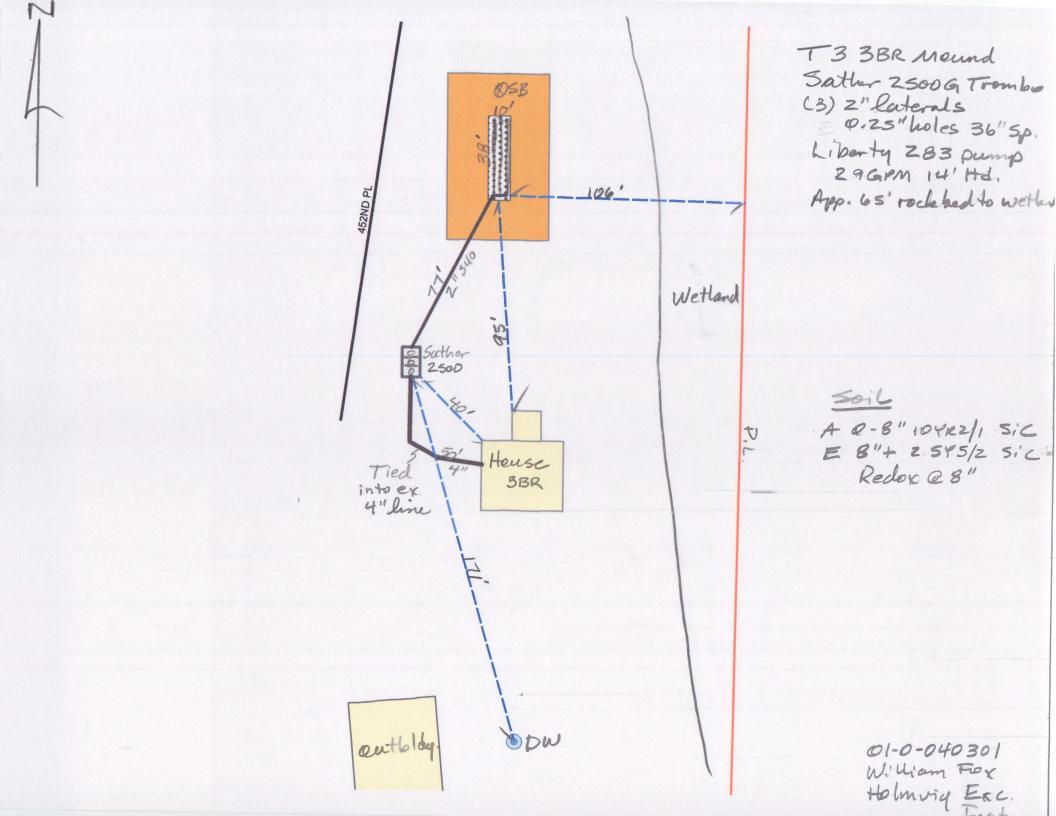

## INDIVIDUAL SEWAGE TREATMENT SYSTEM INSPECTION FORM AITKIN COUNTY, MINNESOTA

| Township [                         | Date of Inspection Permit Number           |
|------------------------------------|--------------------------------------------|
| Owner                              | Parcel Number                              |
| Project Address                    | Installer                                  |
| City Z                             | 'ip Code                                   |
| New Repair                         | DIST. or DROP BOX & TYPE                   |
| SETBACKS:                          | TRENCHES, BEDS, OR GRAVELLESS LEACHFIELD:  |
| Buildings to tank(s)               |                                            |
| Buildings to drainfield            |                                            |
| Well(s) 50' or 100'                |                                            |
| Lake/Creek/Wetland                 |                                            |
|                                    | Drainfield rock below pipe                 |
| SEPTIC TANKS: New Exi              |                                            |
| Number of tanks installed          |                                            |
| Liquid capacity and type           |                                            |
| Type of baffle                     |                                            |
| Inspection pipes                   |                                            |
| Manholes size                      |                                            |
| Manhole to grade Yes No _          |                                            |
|                                    | Downslope dike width                       |
| PUMPS: New Exis                    | sting Sideslope dike width                 |
| Tank capacity and type             | Drainfield rock below pipe                 |
| Pump manufacturer & model #        | Depth of sand below rock                   |
| Horsepower & GPM                   | Perforation size & spacing                 |
| Feet of head                       | Pipe size & spacing                        |
| Gallons per cycle                  | Dimensions of rock bed                     |
| Size of discharge line             | Dimensions of sand base                    |
| Type & location of alarm           | Final cover                                |
| Water meter                        |                                            |
| DRAWING OF SYSTEM: (include soils) |                                            |
|                                    |                                            |
|                                    |                                            |
| Inspector's Signature              |                                            |
| Rev:1/13 White – 0                 | County Yellow – Applicant Pink - Installer |