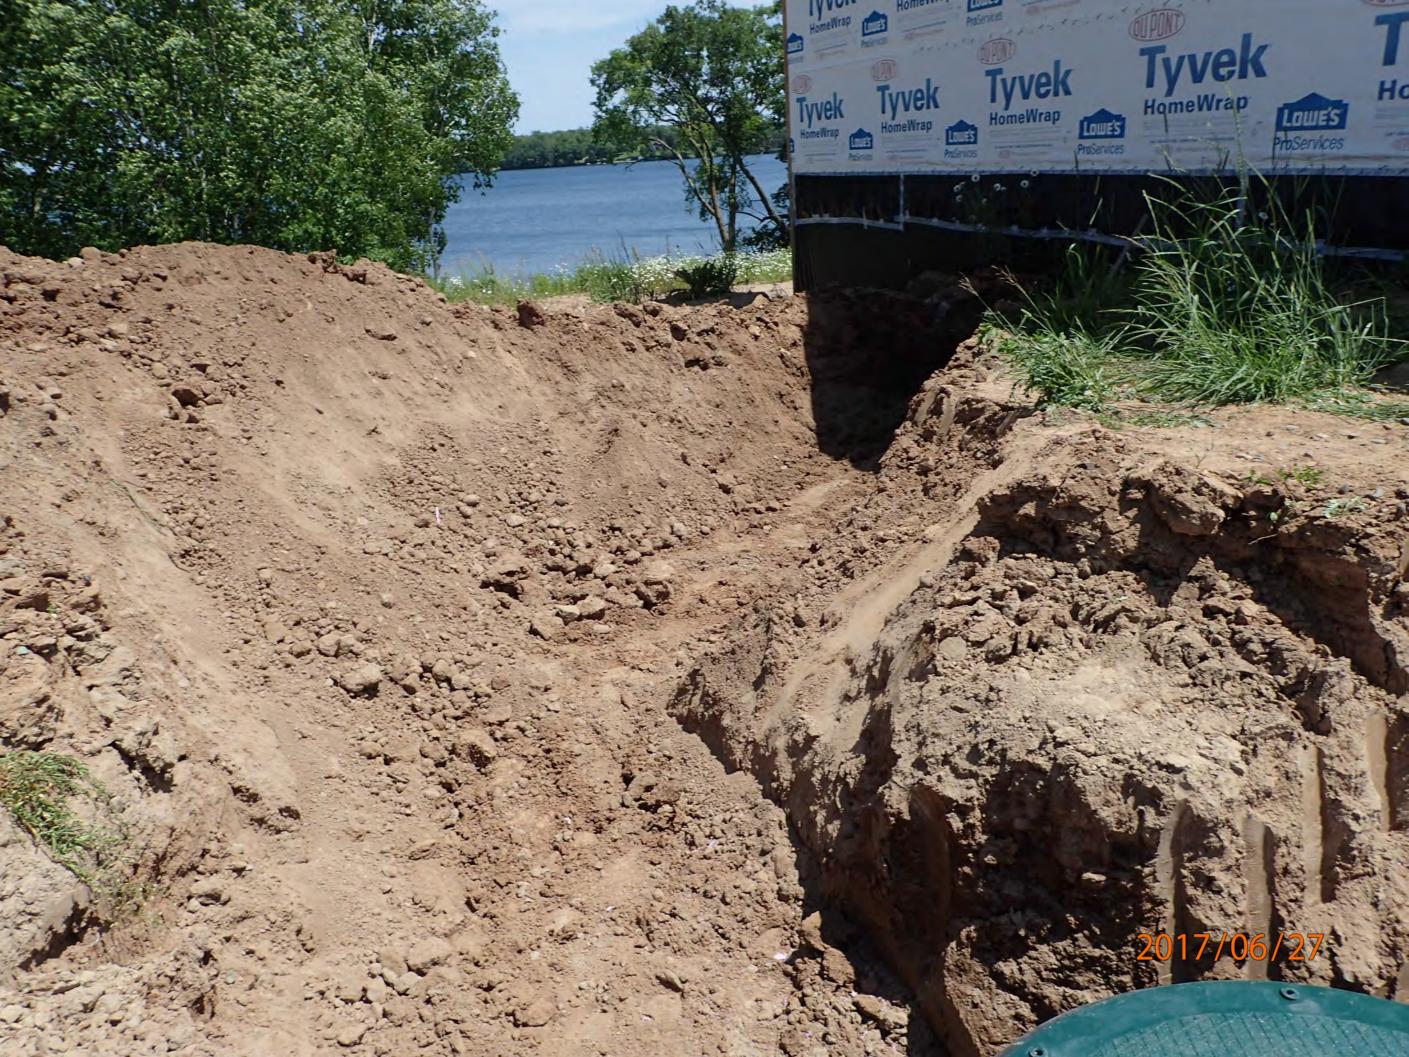

## INDIVIDUAL SEWAGE TREATMENT SYSTEM INSPECTION FORM AITKIN COUNTY, MINNESOTA

| Township Nordland Date of Inspection                                       | Final: 7/14/2017<br>in 6/27/2017 Permit Number 4/929                       |  |  |  |
|----------------------------------------------------------------------------|----------------------------------------------------------------------------|--|--|--|
| Owner Mark Fisher                                                          | Parcel Number 24-0-058404                                                  |  |  |  |
| Project Address 29294 396th Pl                                             | · • • • • • • • • • • • • • • • • • • •                                    |  |  |  |
| city Aitkin zip Code 50                                                    |                                                                            |  |  |  |
| New Repair                                                                 | DIST. or DROP BOX & TYPE                                                   |  |  |  |
| SETBACKS:                                                                  | TRENCHES, BEDS, OR GRAVELLESS LEACHFIELD:                                  |  |  |  |
| Buildings to tank(s)′                                                      | Trench depth                                                               |  |  |  |
| Buildings to drainfield 36'                                                | Trench length                                                              |  |  |  |
| Well(s) 50' or 100' <u>DW' 80' to tank</u>                                 | Trench bottom width                                                        |  |  |  |
| Lake/Creek/Wetland Love Labe: 100 + to tank                                | Trench spacing                                                             |  |  |  |
|                                                                            | Drainfield rock below pipe                                                 |  |  |  |
| SEPTIC TANKS: New Existing                                                 | Size of gravelless pipe                                                    |  |  |  |
| Number of tanks installed 2                                                | Depth of backfill                                                          |  |  |  |
| Liquid capacity and type 1580 Whi poler septic                             | Absorption area: square feet                                               |  |  |  |
| Type of baffle 1 astic                                                     | lineal feet/                                                               |  |  |  |
| Inspection pipes                                                           | MOUNDS:                                                                    |  |  |  |
| Manholes size 24"                                                          | Percent slope                                                              |  |  |  |
| Manhole to grade Yes V No No                                               | Upslope dike width 18'                                                     |  |  |  |
|                                                                            | Downslope dike width 18                                                    |  |  |  |
| PUMPS: New Existing                                                        | Sideslope dike width 18                                                    |  |  |  |
| Tank capacity and type 1650 G White Combo                                  | Drainfield rock below pipe 9" of 12" tatal                                 |  |  |  |
| Pump manufacturer & model # Zoeller BN 52                                  | Depth of sand below rock 24"                                               |  |  |  |
| Horsepower & GPM <u>0.4 HP</u> <u>38 GPM</u> min<br>Feet of head 13.3' min | Perforation size & spacing 0.25" 36" sp.  Pipe size & spacing 1,5" 3,5' 5p |  |  |  |
|                                                                            | Dimensions of rock bed 10' X 50'                                           |  |  |  |
| Size of discharge line 2"                                                  | Dimensions of sand base 42' x 82'                                          |  |  |  |
|                                                                            | Final cover 12" over rb; 4" TS                                             |  |  |  |
| Water meter house                                                          | rillal cover 12 book 12                                                    |  |  |  |
|                                                                            |                                                                            |  |  |  |
| DRAWING OF SYSTEM: (include soils) See attached site plan                  |                                                                            |  |  |  |
|                                                                            |                                                                            |  |  |  |
|                                                                            |                                                                            |  |  |  |
|                                                                            |                                                                            |  |  |  |
|                                                                            |                                                                            |  |  |  |
|                                                                            |                                                                            |  |  |  |
|                                                                            |                                                                            |  |  |  |
|                                                                            |                                                                            |  |  |  |
|                                                                            |                                                                            |  |  |  |
|                                                                            |                                                                            |  |  |  |
|                                                                            |                                                                            |  |  |  |
|                                                                            |                                                                            |  |  |  |
|                                                                            |                                                                            |  |  |  |
|                                                                            |                                                                            |  |  |  |
|                                                                            |                                                                            |  |  |  |
| 0 6 333                                                                    | 1 1 110-                                                                   |  |  |  |
| Inspector's Comments: Design for 3BR-                                      | changed to YBR                                                             |  |  |  |
|                                                                            |                                                                            |  |  |  |
|                                                                            |                                                                            |  |  |  |
| Inspector's Signature Duyan Hargingin                                      | Installer's Signature                                                      |  |  |  |
| Rev: 1/13 White - County Vellow - Applicant Pink - Installer               |                                                                            |  |  |  |