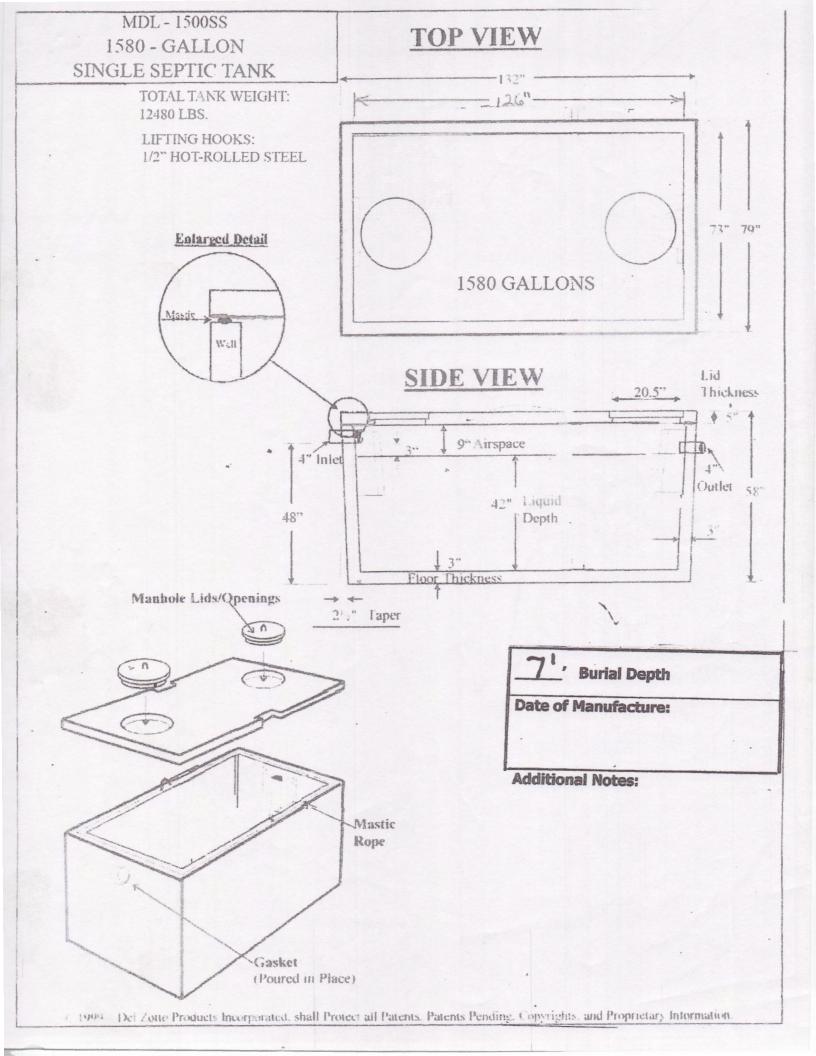

## INDIVIDUAL SEWAGE TREATMENT SYSTEM INSPECTION FORM AITKIN COUNTY, MINNESOTA

| Township Nordland Date of Inspection                                       | Final: 7/14/2017<br>in 6/27/2017 Permit Number 4/929                       |  |  |  |
|----------------------------------------------------------------------------|----------------------------------------------------------------------------|--|--|--|
| Owner Mark Fisher                                                          | Parcel Number 24-0-058404                                                  |  |  |  |
| Project Address 29294 396th Pl                                             | · • • • • • • • • • • • • • • • • • • •                                    |  |  |  |
| city Aitkin zip Code 50                                                    |                                                                            |  |  |  |
| New Repair                                                                 | DIST. or DROP BOX & TYPE                                                   |  |  |  |
| SETBACKS:                                                                  | TRENCHES, BEDS, OR GRAVELLESS LEACHFIELD:                                  |  |  |  |
| Buildings to tank(s)′                                                      | Trench depth                                                               |  |  |  |
| Buildings to drainfield 36'                                                | Trench length                                                              |  |  |  |
| Well(s) 50' or 100' <u>DW' 80' to tank</u>                                 | Trench bottom width                                                        |  |  |  |
| Lake/Creek/Wetland Love Labe: 100 + to tank                                | Trench spacing                                                             |  |  |  |
|                                                                            | Drainfield rock below pipe                                                 |  |  |  |
| SEPTIC TANKS: New Existing                                                 | Size of gravelless pipe                                                    |  |  |  |
| Number of tanks installed 2                                                | Depth of backfill                                                          |  |  |  |
| Liquid capacity and type 1580 Whi poler septic                             | Absorption area: square feet                                               |  |  |  |
| Type of baffle 1 astic                                                     | lineal feet/                                                               |  |  |  |
| Inspection pipes                                                           | MOUNDS:                                                                    |  |  |  |
| Manholes size 24"                                                          | Percent slope                                                              |  |  |  |
| Manhole to grade Yes V No No                                               | Upslope dike width 18'                                                     |  |  |  |
|                                                                            | Downslope dike width 18                                                    |  |  |  |
| PUMPS: New Existing                                                        | Sideslope dike width 18                                                    |  |  |  |
| Tank capacity and type 1650 G White Combo                                  | Drainfield rock below pipe 9" of 12" tatal                                 |  |  |  |
| Pump manufacturer & model # Zoeller BN 52                                  | Depth of sand below rock 24"                                               |  |  |  |
| Horsepower & GPM <u>0.4 HP</u> <u>38 GPM</u> min<br>Feet of head 13.3' min | Perforation size & spacing 0.25" 36" sp.  Pipe size & spacing 1,5" 3,5' 5p |  |  |  |
|                                                                            | Dimensions of rock bed 10' X 50'                                           |  |  |  |
| Size of discharge line 2"                                                  | Dimensions of sand base 42' x 82'                                          |  |  |  |
|                                                                            | Final cover 12" over rb; 4" TS                                             |  |  |  |
| Water meter house                                                          | rillal cover 12 book 12                                                    |  |  |  |
|                                                                            |                                                                            |  |  |  |
| DRAWING OF SYSTEM: (include soils) See attached site plan                  |                                                                            |  |  |  |
|                                                                            |                                                                            |  |  |  |
|                                                                            |                                                                            |  |  |  |
|                                                                            |                                                                            |  |  |  |
|                                                                            |                                                                            |  |  |  |
|                                                                            |                                                                            |  |  |  |
|                                                                            |                                                                            |  |  |  |
|                                                                            |                                                                            |  |  |  |
|                                                                            |                                                                            |  |  |  |
|                                                                            |                                                                            |  |  |  |
|                                                                            |                                                                            |  |  |  |
|                                                                            |                                                                            |  |  |  |
|                                                                            |                                                                            |  |  |  |
|                                                                            |                                                                            |  |  |  |
|                                                                            |                                                                            |  |  |  |
| 0 6 333                                                                    | 1 1 110-                                                                   |  |  |  |
| Inspector's Comments: Design for 3BR-                                      | changed to YBR                                                             |  |  |  |
|                                                                            |                                                                            |  |  |  |
|                                                                            |                                                                            |  |  |  |
| Inspector's Signature Duyan Hargingin                                      | Installer's Signature                                                      |  |  |  |
| Rev: 1/13 White - County Vellow - Applicant Pink - Installer               |                                                                            |  |  |  |