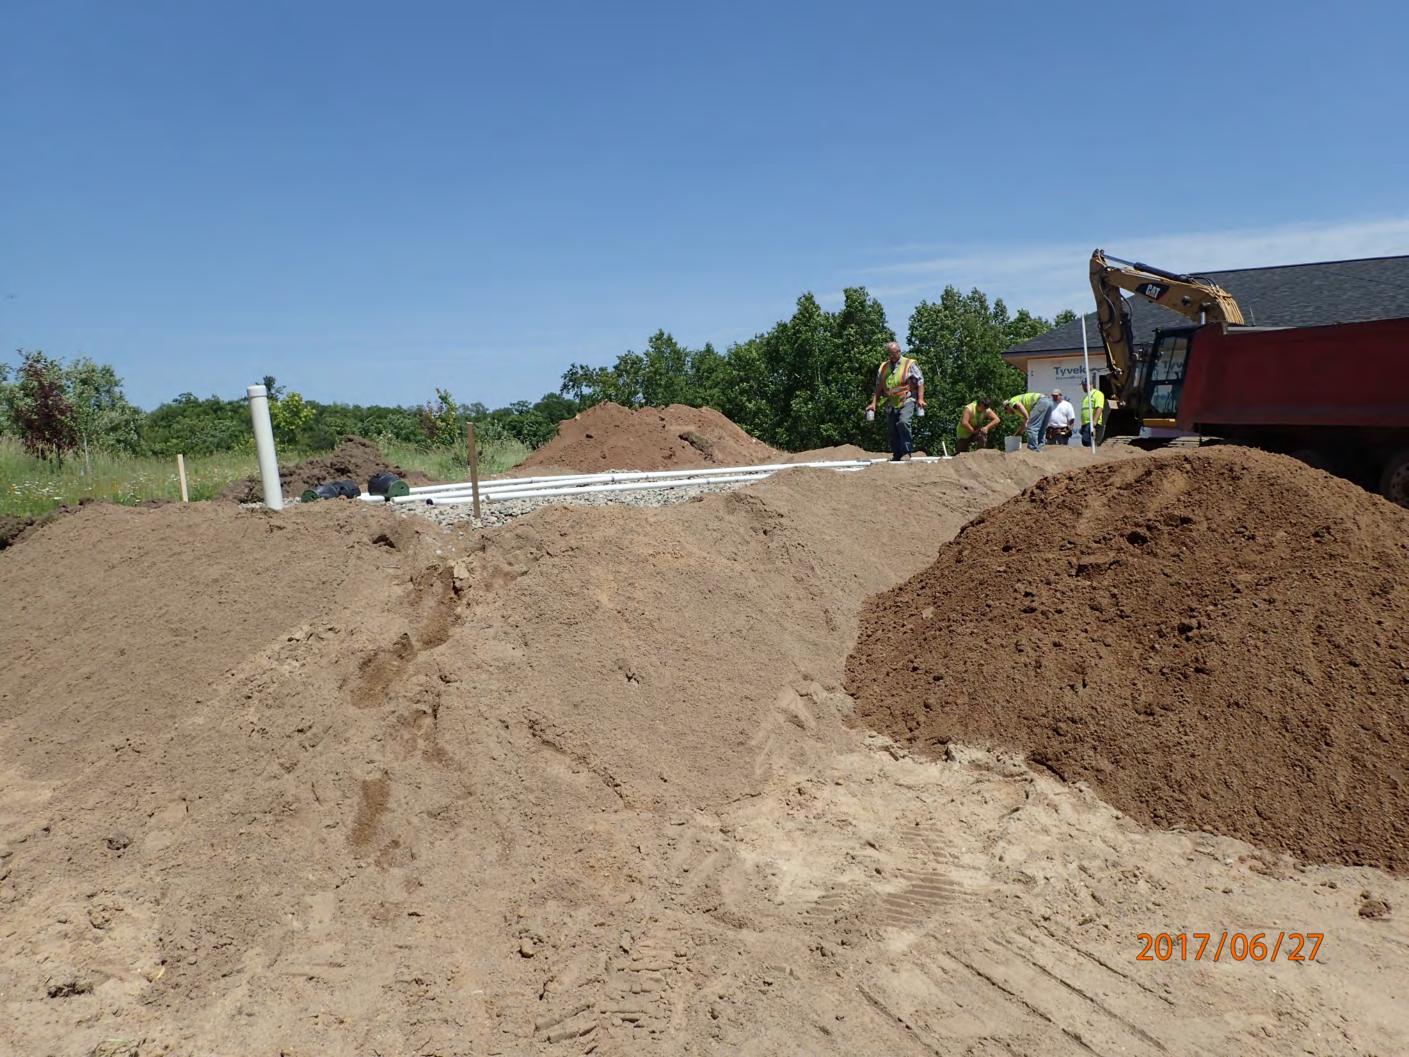

## INDIVIDUAL SEWAGE TREATMENT SYSTEM INSPECTION FORM AITKIN COUNTY, MINNESOTA

| Township Nordland Date of Inspection                                       | Final: 7/14/2017<br>in 6/27/2017 Permit Number 4/929                       |  |  |  |
|----------------------------------------------------------------------------|----------------------------------------------------------------------------|--|--|--|
| Owner Mark Fisher                                                          | Parcel Number 24-0-058404                                                  |  |  |  |
| Project Address 29294 396th Pl                                             | · • • • • • • • • • • • • • • • • • • •                                    |  |  |  |
| city Aitkin zip Code 50                                                    |                                                                            |  |  |  |
| New Repair                                                                 | DIST. or DROP BOX & TYPE                                                   |  |  |  |
| SETBACKS:                                                                  | TRENCHES, BEDS, OR GRAVELLESS LEACHFIELD:                                  |  |  |  |
| Buildings to tank(s)′                                                      | Trench depth                                                               |  |  |  |
| Buildings to drainfield 36'                                                | Trench length                                                              |  |  |  |
| Well(s) 50' or 100' <u>DW' 80' to tank</u>                                 | Trench bottom width                                                        |  |  |  |
| Lake/Creek/Wetland Love Labe: 100 + to tank                                | Trench spacing                                                             |  |  |  |
|                                                                            | Drainfield rock below pipe                                                 |  |  |  |
| SEPTIC TANKS: New Existing                                                 | Size of gravelless pipe                                                    |  |  |  |
| Number of tanks installed 2                                                | Depth of backfill                                                          |  |  |  |
| Liquid capacity and type 1580 Whi poler septic                             | Absorption area: square feet                                               |  |  |  |
| Type of baffle 1 astic                                                     | lineal feet/                                                               |  |  |  |
| Inspection pipes                                                           | MOUNDS:                                                                    |  |  |  |
| Manholes size 24"                                                          | Percent slope                                                              |  |  |  |
| Manhole to grade Yes V No No                                               | Upslope dike width 18'                                                     |  |  |  |
|                                                                            | Downslope dike width 18                                                    |  |  |  |
| PUMPS: New Existing                                                        | Sideslope dike width 18                                                    |  |  |  |
| Tank capacity and type 1650 G White Combo                                  | Drainfield rock below pipe 9" of 12" tatal                                 |  |  |  |
| Pump manufacturer & model # Zoeller BN 52                                  | Depth of sand below rock 24"                                               |  |  |  |
| Horsepower & GPM <u>0.4 HP</u> <u>38 GPM</u> min<br>Feet of head 13.3' min | Perforation size & spacing 0.25" 36" sp.  Pipe size & spacing 1,5" 3,5' 5p |  |  |  |
|                                                                            | Dimensions of rock bed 10' X 50'                                           |  |  |  |
| Size of discharge line 2"                                                  | Dimensions of sand base 42' x 82'                                          |  |  |  |
|                                                                            | Final cover 12" over rb; 4" TS                                             |  |  |  |
| Water meter house                                                          | rillal cover 12 book 12                                                    |  |  |  |
|                                                                            |                                                                            |  |  |  |
| DRAWING OF SYSTEM: (include soils) See attached site plan                  |                                                                            |  |  |  |
|                                                                            |                                                                            |  |  |  |
|                                                                            |                                                                            |  |  |  |
|                                                                            |                                                                            |  |  |  |
|                                                                            |                                                                            |  |  |  |
|                                                                            |                                                                            |  |  |  |
|                                                                            |                                                                            |  |  |  |
|                                                                            |                                                                            |  |  |  |
|                                                                            |                                                                            |  |  |  |
|                                                                            |                                                                            |  |  |  |
|                                                                            |                                                                            |  |  |  |
|                                                                            |                                                                            |  |  |  |
|                                                                            |                                                                            |  |  |  |
|                                                                            |                                                                            |  |  |  |
|                                                                            |                                                                            |  |  |  |
| 0 6 333                                                                    | 1 1 110-                                                                   |  |  |  |
| Inspector's Comments: Design for 3BR-                                      | changed to YBR                                                             |  |  |  |
|                                                                            |                                                                            |  |  |  |
|                                                                            |                                                                            |  |  |  |
| Inspector's Signature Duyan Hargingin                                      | Installer's Signature                                                      |  |  |  |
| Rev: 1/13 White - County Vellow - Applicant Pink - Installer               |                                                                            |  |  |  |