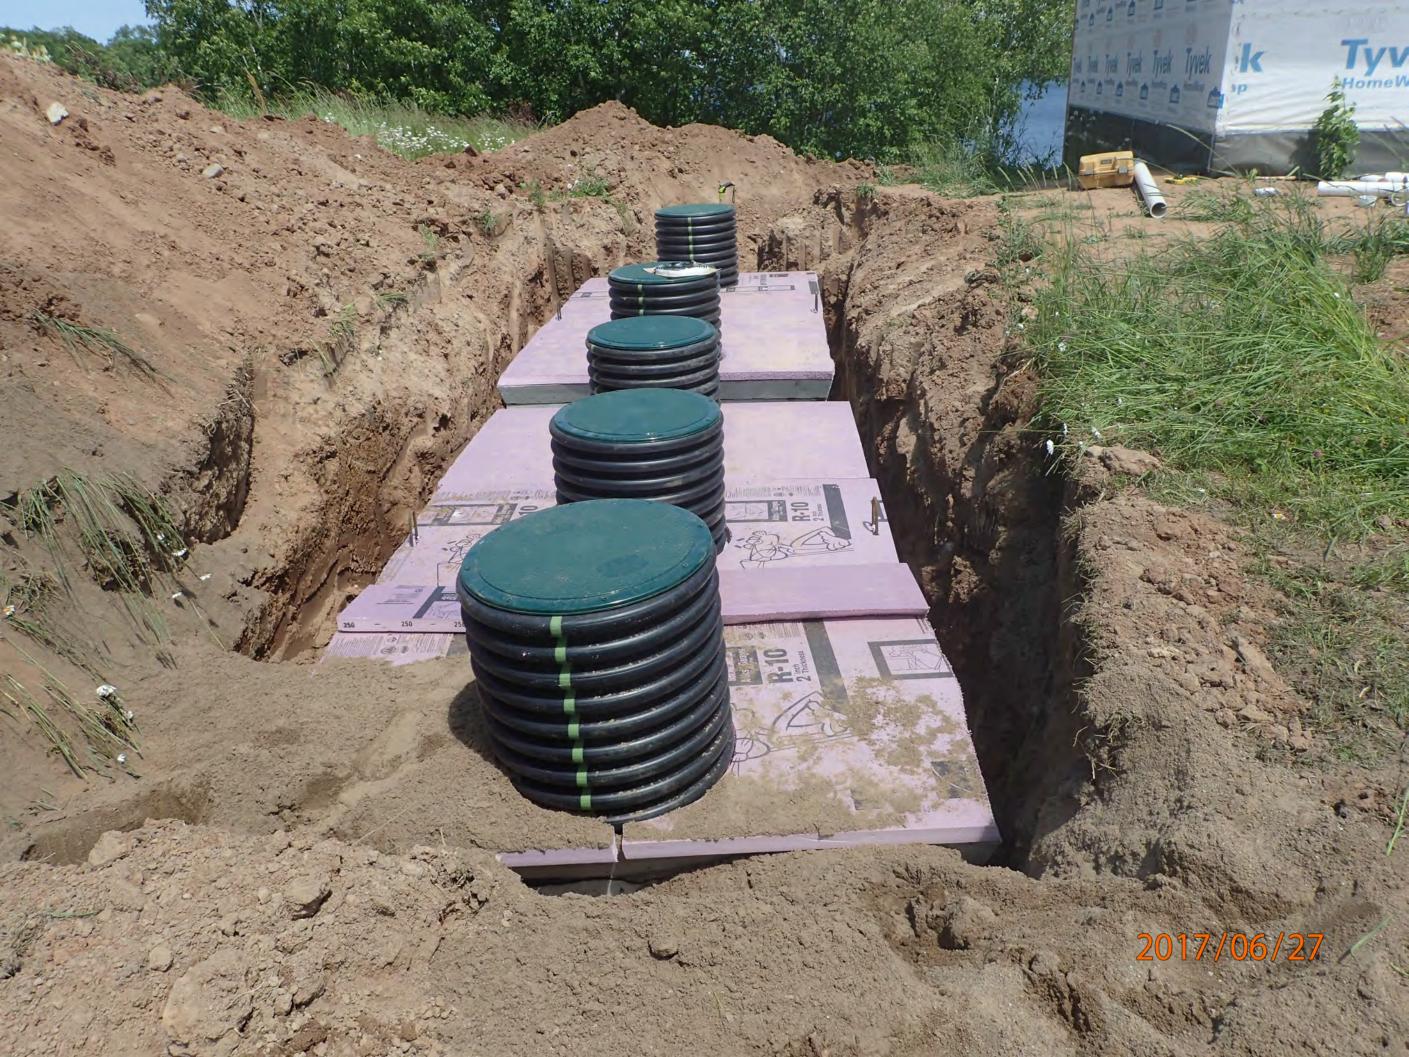

## INDIVIDUAL SEWAGE TREATMENT SYSTEM INSPECTION FORM AITKIN COUNTY, MINNESOTA

| Township Nordland Date of Inspection                                       | Final: 7/14/2017<br>in 6/27/2017 Permit Number 4/929                       |  |  |  |
|----------------------------------------------------------------------------|----------------------------------------------------------------------------|--|--|--|
| Owner Mark Fisher                                                          | Parcel Number 24-0-058404                                                  |  |  |  |
| Project Address 29294 396th Pl                                             | · • • • • • • • • • • • • • • • • • • •                                    |  |  |  |
| city Aitkin zip Code 50                                                    |                                                                            |  |  |  |
| New Repair                                                                 | DIST. or DROP BOX & TYPE                                                   |  |  |  |
| SETBACKS:                                                                  | TRENCHES, BEDS, OR GRAVELLESS LEACHFIELD:                                  |  |  |  |
| Buildings to tank(s)′                                                      | Trench depth                                                               |  |  |  |
| Buildings to drainfield 36'                                                | Trench length                                                              |  |  |  |
| Well(s) 50' or 100' <u>DW' 80' to tank</u>                                 | Trench bottom width                                                        |  |  |  |
| Lake/Creek/Wetland Love Labe: 100 + to tank                                | Trench spacing                                                             |  |  |  |
|                                                                            | Drainfield rock below pipe                                                 |  |  |  |
| SEPTIC TANKS: New Existing                                                 | Size of gravelless pipe                                                    |  |  |  |
| Number of tanks installed 2                                                | Depth of backfill                                                          |  |  |  |
| Liquid capacity and type 1580 Whi poler septic                             | Absorption area: square feet                                               |  |  |  |
| Type of baffle 1 astic                                                     | lineal feet/                                                               |  |  |  |
| Inspection pipes                                                           | MOUNDS:                                                                    |  |  |  |
| Manholes size 24"                                                          | Percent slope                                                              |  |  |  |
| Manhole to grade Yes V No No                                               | Upslope dike width 18'                                                     |  |  |  |
|                                                                            | Downslope dike width 18                                                    |  |  |  |
| PUMPS: New Existing                                                        | Sideslope dike width 18                                                    |  |  |  |
| Tank capacity and type 1650 G White Combo                                  | Drainfield rock below pipe 9" of 12" tatal                                 |  |  |  |
| Pump manufacturer & model # Zoeller BN 52                                  | Depth of sand below rock 24"                                               |  |  |  |
| Horsepower & GPM <u>0.4 HP</u> <u>38 GPM</u> min<br>Feet of head 13.3' min | Perforation size & spacing 0.25" 36" sp.  Pipe size & spacing 1,5" 3,5' 5p |  |  |  |
|                                                                            | Dimensions of rock bed 10' X 50'                                           |  |  |  |
| Size of discharge line 2"                                                  | Dimensions of sand base 42' x 82'                                          |  |  |  |
|                                                                            | Final cover 12" over rb; 4" TS                                             |  |  |  |
| Water meter house                                                          | rillal cover 12 book 12                                                    |  |  |  |
|                                                                            |                                                                            |  |  |  |
| DRAWING OF SYSTEM: (include soils) See attached site plan                  |                                                                            |  |  |  |
|                                                                            |                                                                            |  |  |  |
|                                                                            |                                                                            |  |  |  |
|                                                                            |                                                                            |  |  |  |
|                                                                            |                                                                            |  |  |  |
|                                                                            |                                                                            |  |  |  |
|                                                                            |                                                                            |  |  |  |
|                                                                            |                                                                            |  |  |  |
|                                                                            |                                                                            |  |  |  |
|                                                                            |                                                                            |  |  |  |
|                                                                            |                                                                            |  |  |  |
|                                                                            |                                                                            |  |  |  |
|                                                                            |                                                                            |  |  |  |
|                                                                            |                                                                            |  |  |  |
|                                                                            |                                                                            |  |  |  |
| 0 6 333                                                                    | 1 1 110-                                                                   |  |  |  |
| Inspector's Comments: Design for 3BR-                                      | changed to YBR                                                             |  |  |  |
|                                                                            |                                                                            |  |  |  |
|                                                                            |                                                                            |  |  |  |
| Inspector's Signature Duyan Hargingin                                      | Installer's Signature                                                      |  |  |  |
| Rev: 1/13 White - County Vellow - Applicant Pink - Installer               |                                                                            |  |  |  |