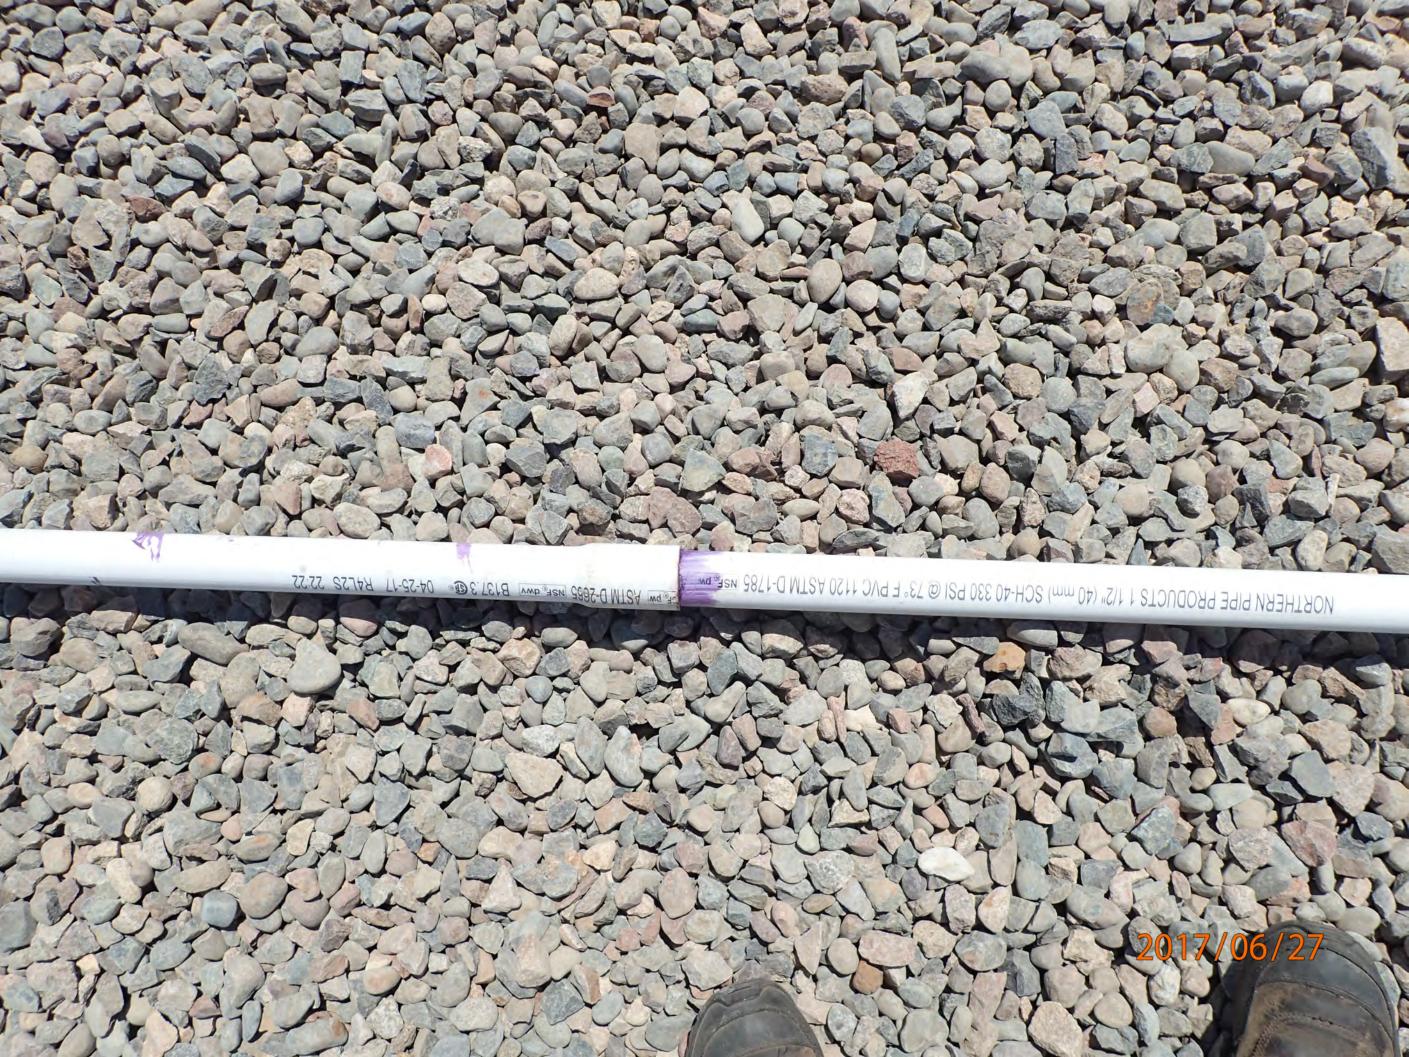

## INDIVIDUAL SEWAGE TREATMENT SYSTEM INSPECTION FORM AITKIN COUNTY, MINNESOTA

| Township Nordland Date of Inspection                                       | Final: 7/14/2017<br>in 6/27/2017 Permit Number 4/929                       |  |  |  |
|----------------------------------------------------------------------------|----------------------------------------------------------------------------|--|--|--|
| Owner Mark Fisher                                                          | Parcel Number 24-0-058404                                                  |  |  |  |
| Project Address 29294 396th Pl                                             | · • • • • • • • • • • • • • • • • • • •                                    |  |  |  |
| city Aitkin zip Code 50                                                    |                                                                            |  |  |  |
| New Repair                                                                 | DIST. or DROP BOX & TYPE                                                   |  |  |  |
| SETBACKS:                                                                  | TRENCHES, BEDS, OR GRAVELLESS LEACHFIELD:                                  |  |  |  |
| Buildings to tank(s)′                                                      | Trench depth                                                               |  |  |  |
| Buildings to drainfield 36'                                                | Trench length                                                              |  |  |  |
| Well(s) 50' or 100' <u>DW' 80' to tank</u>                                 | Trench bottom width                                                        |  |  |  |
| Lake/Creek/Wetland Love Labe: 100 + to tank                                | Trench spacing                                                             |  |  |  |
|                                                                            | Drainfield rock below pipe                                                 |  |  |  |
| SEPTIC TANKS: New Existing                                                 | Size of gravelless pipe                                                    |  |  |  |
| Number of tanks installed 2                                                | Depth of backfill                                                          |  |  |  |
| Liquid capacity and type 1580 Whi poler septic                             | Absorption area: square feet                                               |  |  |  |
| Type of baffle 1 astic                                                     | lineal feet/                                                               |  |  |  |
| Inspection pipes                                                           | MOUNDS:                                                                    |  |  |  |
| Manholes size 24"                                                          | Percent slope                                                              |  |  |  |
| Manhole to grade Yes V No No                                               | Upslope dike width 18'                                                     |  |  |  |
|                                                                            | Downslope dike width 18                                                    |  |  |  |
| PUMPS: New Existing                                                        | Sideslope dike width 18                                                    |  |  |  |
| Tank capacity and type 1650 G White Combo                                  | Drainfield rock below pipe 9" of 12" tatal                                 |  |  |  |
| Pump manufacturer & model # Zoeller BN 52                                  | Depth of sand below rock 24"                                               |  |  |  |
| Horsepower & GPM <u>0.4 HP</u> <u>38 GPM</u> min<br>Feet of head 13.3' min | Perforation size & spacing 0.25" 36" sp.  Pipe size & spacing 1,5" 3,5' 5p |  |  |  |
|                                                                            | Dimensions of rock bed 10' X 50'                                           |  |  |  |
| Size of discharge line 2"                                                  | Dimensions of sand base 42' x 82'                                          |  |  |  |
|                                                                            | Final cover 12" over rb; 4" TS                                             |  |  |  |
| Water meter house                                                          | rillal cover 12 book 12                                                    |  |  |  |
|                                                                            |                                                                            |  |  |  |
| DRAWING OF SYSTEM: (include soils) See attached site plan                  |                                                                            |  |  |  |
|                                                                            |                                                                            |  |  |  |
|                                                                            |                                                                            |  |  |  |
|                                                                            |                                                                            |  |  |  |
|                                                                            |                                                                            |  |  |  |
|                                                                            |                                                                            |  |  |  |
|                                                                            |                                                                            |  |  |  |
|                                                                            |                                                                            |  |  |  |
|                                                                            |                                                                            |  |  |  |
|                                                                            |                                                                            |  |  |  |
|                                                                            |                                                                            |  |  |  |
|                                                                            |                                                                            |  |  |  |
|                                                                            |                                                                            |  |  |  |
|                                                                            |                                                                            |  |  |  |
|                                                                            |                                                                            |  |  |  |
| 0 6 333                                                                    | 1 1 110-                                                                   |  |  |  |
| Inspector's Comments: Design for 3BR-                                      | changed to YBR                                                             |  |  |  |
|                                                                            |                                                                            |  |  |  |
|                                                                            |                                                                            |  |  |  |
| Inspector's Signature Duyan Hargingin                                      | Installer's Signature                                                      |  |  |  |
| Rev: 1/13 White - County Vellow - Applicant Pink - Installer               |                                                                            |  |  |  |