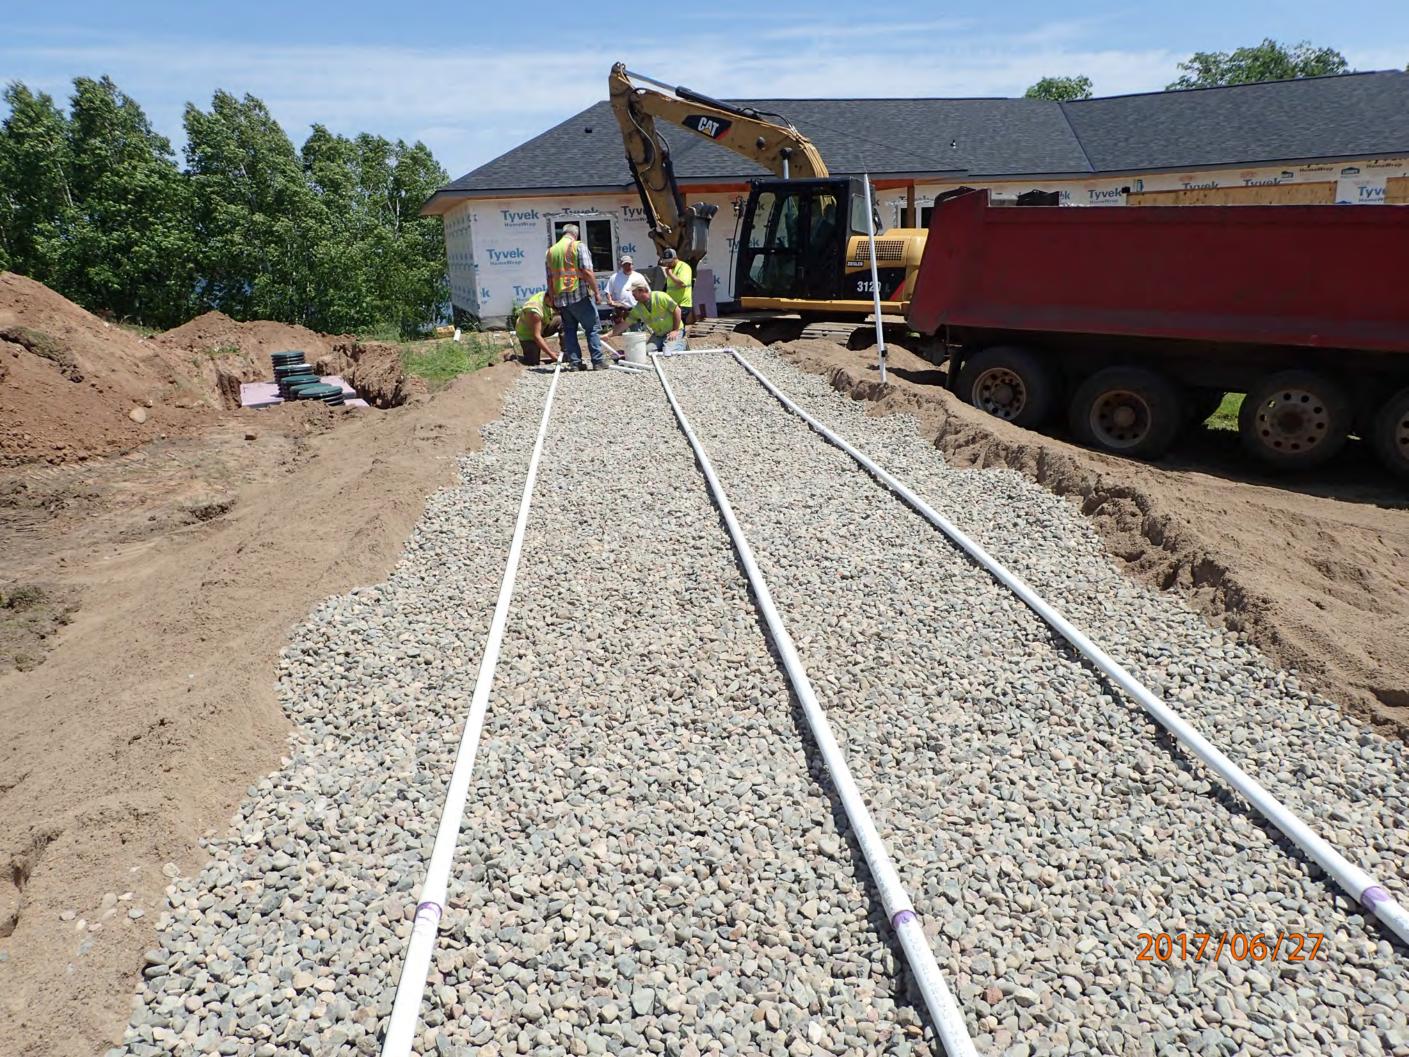

## INDIVIDUAL SEWAGE TREATMENT SYSTEM INSPECTION FORM AITKIN COUNTY, MINNESOTA

| Township Nordland Date of Inspection                                       | Final: 7/14/2017<br>in 6/27/2017 Permit Number 4/929                       |  |  |  |
|----------------------------------------------------------------------------|----------------------------------------------------------------------------|--|--|--|
| Owner Mark Fisher                                                          | Parcel Number 24-0-058404                                                  |  |  |  |
| Project Address 29294 396th Pl                                             | · • • • • • • • • • • • • • • • • • • •                                    |  |  |  |
| city Aitkin zip Code 50                                                    |                                                                            |  |  |  |
| New Repair                                                                 | DIST. or DROP BOX & TYPE                                                   |  |  |  |
| SETBACKS:                                                                  | TRENCHES, BEDS, OR GRAVELLESS LEACHFIELD:                                  |  |  |  |
| Buildings to tank(s)′                                                      | Trench depth                                                               |  |  |  |
| Buildings to drainfield 36'                                                | Trench length                                                              |  |  |  |
| Well(s) 50' or 100' <u>DW' 80' to tank</u>                                 | Trench bottom width                                                        |  |  |  |
| Lake/Creek/Wetland Love Labe: 100 + to tank                                | Trench spacing                                                             |  |  |  |
|                                                                            | Drainfield rock below pipe                                                 |  |  |  |
| SEPTIC TANKS: New Existing                                                 | Size of gravelless pipe                                                    |  |  |  |
| Number of tanks installed 2                                                | Depth of backfill                                                          |  |  |  |
| Liquid capacity and type 1580 Whi poler septic                             | Absorption area: square feet                                               |  |  |  |
| Type of baffle 1 astic                                                     | lineal feet/                                                               |  |  |  |
| Inspection pipes                                                           | MOUNDS:                                                                    |  |  |  |
| Manholes size 24"                                                          | Percent slope                                                              |  |  |  |
| Manhole to grade Yes V No No                                               | Upslope dike width 18'                                                     |  |  |  |
|                                                                            | Downslope dike width 18                                                    |  |  |  |
| PUMPS: New Existing                                                        | Sideslope dike width 18                                                    |  |  |  |
| Tank capacity and type 1650 G White Combo                                  | Drainfield rock below pipe 9" of 12" tatal                                 |  |  |  |
| Pump manufacturer & model # Zoeller BN 52                                  | Depth of sand below rock 24"                                               |  |  |  |
| Horsepower & GPM <u>0.4 HP</u> <u>38 GPM</u> min<br>Feet of head 13.3' min | Perforation size & spacing 0.25" 36" sp.  Pipe size & spacing 1,5" 3,5' 5p |  |  |  |
|                                                                            | Dimensions of rock bed 10' X 50'                                           |  |  |  |
| Size of discharge line 2"                                                  | Dimensions of sand base 42' x 82'                                          |  |  |  |
|                                                                            | Final cover 12" over rb; 4" TS                                             |  |  |  |
| Water meter house                                                          | rillal cover 12 book 12                                                    |  |  |  |
|                                                                            |                                                                            |  |  |  |
| DRAWING OF SYSTEM: (include soils) See attached site plan                  |                                                                            |  |  |  |
|                                                                            |                                                                            |  |  |  |
|                                                                            |                                                                            |  |  |  |
|                                                                            |                                                                            |  |  |  |
|                                                                            |                                                                            |  |  |  |
|                                                                            |                                                                            |  |  |  |
|                                                                            |                                                                            |  |  |  |
|                                                                            |                                                                            |  |  |  |
|                                                                            |                                                                            |  |  |  |
|                                                                            |                                                                            |  |  |  |
|                                                                            |                                                                            |  |  |  |
|                                                                            |                                                                            |  |  |  |
|                                                                            |                                                                            |  |  |  |
|                                                                            |                                                                            |  |  |  |
|                                                                            |                                                                            |  |  |  |
| 0 6 333                                                                    | 1 1 110-                                                                   |  |  |  |
| Inspector's Comments: Design for 3BR-                                      | changed to YBR                                                             |  |  |  |
|                                                                            |                                                                            |  |  |  |
|                                                                            |                                                                            |  |  |  |
| Inspector's Signature Duyan Hargingin                                      | Installer's Signature                                                      |  |  |  |
| Rev: 1/13 White - County Vellow - Applicant Pink - Installer               |                                                                            |  |  |  |