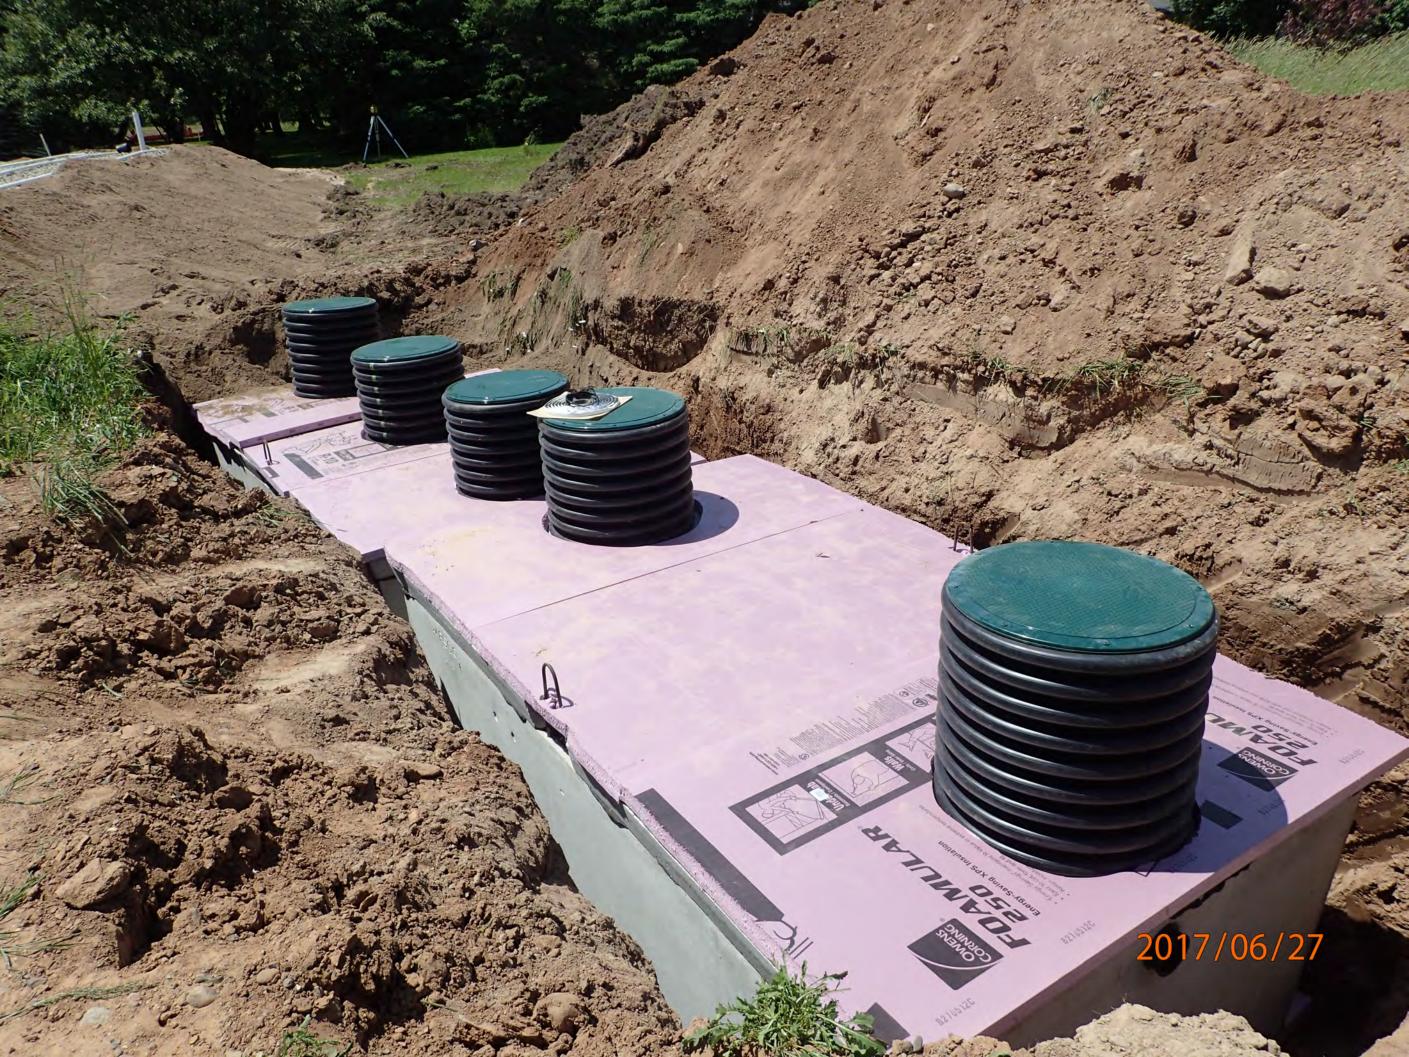

## INDIVIDUAL SEWAGE TREATMENT SYSTEM INSPECTION FORM AITKIN COUNTY, MINNESOTA

| Township Nordland Date of Inspection                                       | Final: 7/14/2017<br>in 6/27/2017 Permit Number 4/929                       |  |  |  |
|----------------------------------------------------------------------------|----------------------------------------------------------------------------|--|--|--|
| Owner Mark Fisher                                                          | Parcel Number 24-0-058404                                                  |  |  |  |
| Project Address 29294 396th Pl                                             | · • • • • • • • • • • • • • • • • • • •                                    |  |  |  |
| city Aitkin zip Code 50                                                    |                                                                            |  |  |  |
| New Repair                                                                 | DIST. or DROP BOX & TYPE                                                   |  |  |  |
| SETBACKS:                                                                  | TRENCHES, BEDS, OR GRAVELLESS LEACHFIELD:                                  |  |  |  |
| Buildings to tank(s)′                                                      | Trench depth                                                               |  |  |  |
| Buildings to drainfield 36'                                                | Trench length                                                              |  |  |  |
| Well(s) 50' or 100' <u>DW' 80' to tank</u>                                 | Trench bottom width                                                        |  |  |  |
| Lake/Creek/Wetland Love Labe: 100 + to tank                                | Trench spacing                                                             |  |  |  |
|                                                                            | Drainfield rock below pipe                                                 |  |  |  |
| SEPTIC TANKS: New Existing                                                 | Size of gravelless pipe                                                    |  |  |  |
| Number of tanks installed 2                                                | Depth of backfill                                                          |  |  |  |
| Liquid capacity and type 1580 Whi poler septic                             | Absorption area: square feet                                               |  |  |  |
| Type of baffle 1 astic                                                     | lineal feet/                                                               |  |  |  |
| Inspection pipes                                                           | MOUNDS:                                                                    |  |  |  |
| Manholes size 24"                                                          | Percent slope                                                              |  |  |  |
| Manhole to grade Yes V No No                                               | Upslope dike width 18'                                                     |  |  |  |
|                                                                            | Downslope dike width 18                                                    |  |  |  |
| PUMPS: New Existing                                                        | Sideslope dike width 18                                                    |  |  |  |
| Tank capacity and type 1650 G White Combo                                  | Drainfield rock below pipe 9" of 12" tatal                                 |  |  |  |
| Pump manufacturer & model # Zoeller BN 52                                  | Depth of sand below rock 24"                                               |  |  |  |
| Horsepower & GPM <u>0.4 HP</u> <u>38 GPM</u> min<br>Feet of head 13.3' min | Perforation size & spacing 0.25" 36" sp.  Pipe size & spacing 1,5" 3,5' 5p |  |  |  |
|                                                                            | Dimensions of rock bed 10' X 50'                                           |  |  |  |
| Size of discharge line 2"                                                  | Dimensions of sand base 42' x 82'                                          |  |  |  |
|                                                                            | Final cover 12" over rb; 4" TS                                             |  |  |  |
| Water meter house                                                          | rillal cover 12 book 12                                                    |  |  |  |
|                                                                            |                                                                            |  |  |  |
| DRAWING OF SYSTEM: (include soils) See attached site plan                  |                                                                            |  |  |  |
|                                                                            |                                                                            |  |  |  |
|                                                                            |                                                                            |  |  |  |
|                                                                            |                                                                            |  |  |  |
|                                                                            |                                                                            |  |  |  |
|                                                                            |                                                                            |  |  |  |
|                                                                            |                                                                            |  |  |  |
|                                                                            |                                                                            |  |  |  |
|                                                                            |                                                                            |  |  |  |
|                                                                            |                                                                            |  |  |  |
|                                                                            |                                                                            |  |  |  |
|                                                                            |                                                                            |  |  |  |
|                                                                            |                                                                            |  |  |  |
|                                                                            |                                                                            |  |  |  |
|                                                                            |                                                                            |  |  |  |
| 0 6 333                                                                    | 1 1 110-                                                                   |  |  |  |
| Inspector's Comments: Design for 3BR-                                      | changed to YBR                                                             |  |  |  |
|                                                                            |                                                                            |  |  |  |
|                                                                            |                                                                            |  |  |  |
| Inspector's Signature Duyan Hargingin                                      | Installer's Signature                                                      |  |  |  |
| Rev: 1/13 White - County Vellow - Applicant Pink - Installer               |                                                                            |  |  |  |