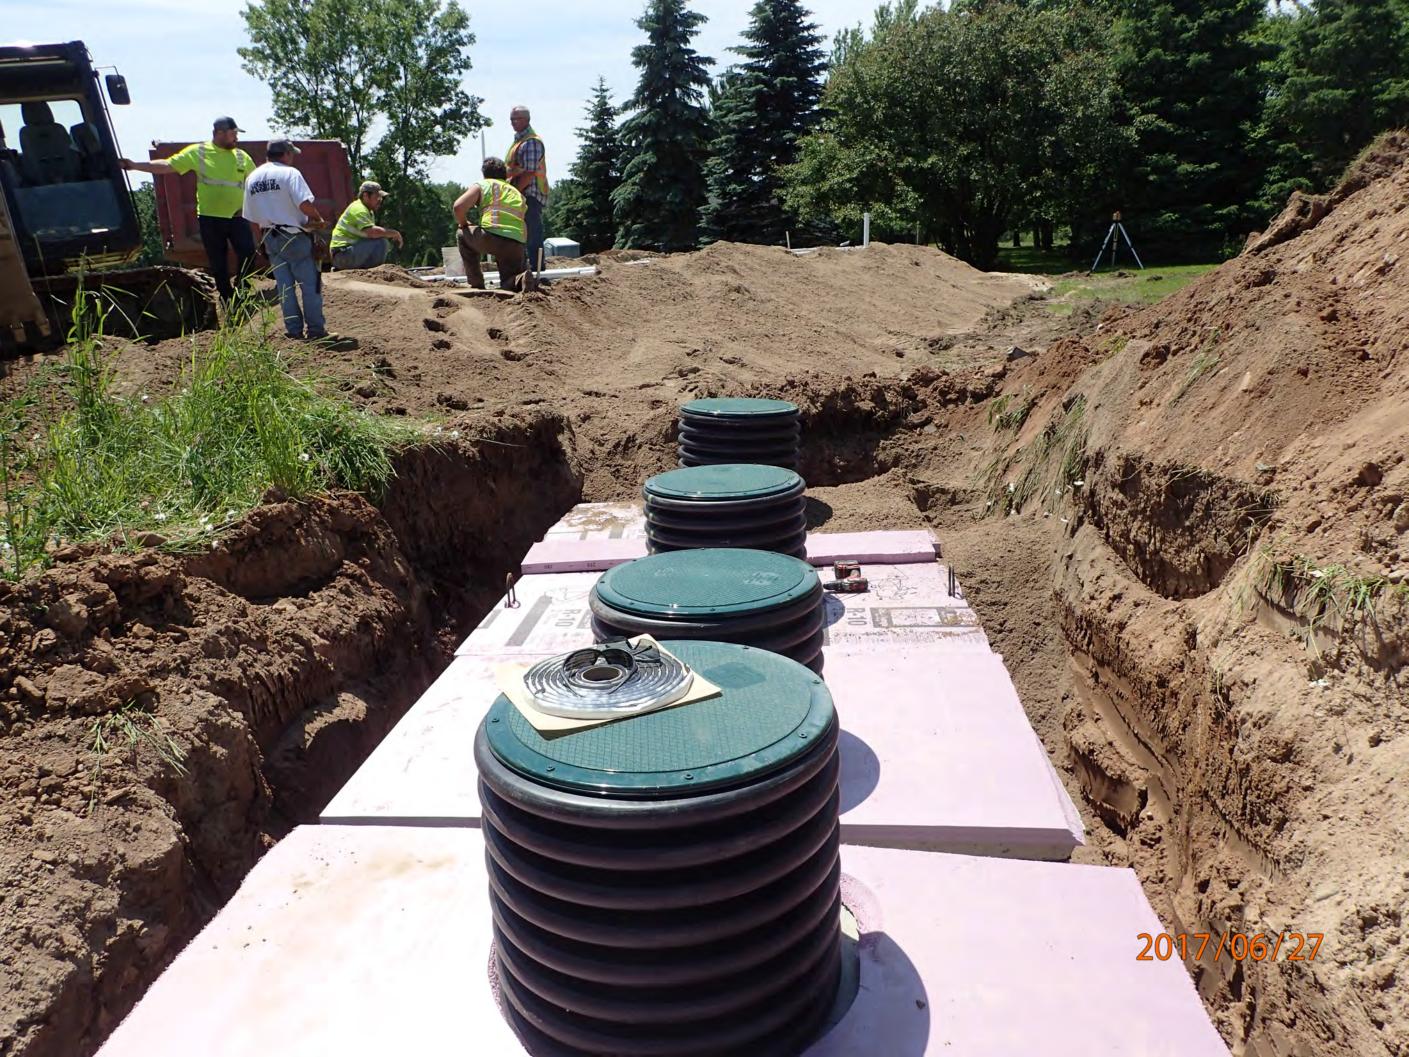

## INDIVIDUAL SEWAGE TREATMENT SYSTEM INSPECTION FORM AITKIN COUNTY, MINNESOTA

| Township Nordland Date of Inspection                                       | Final: 7/14/2017<br>in 6/27/2017 Permit Number 4/929                       |  |  |  |
|----------------------------------------------------------------------------|----------------------------------------------------------------------------|--|--|--|
| Owner Mark Fisher                                                          | Parcel Number 24-0-058404                                                  |  |  |  |
| Project Address 29294 396th Pl                                             | · • • • • • • • • • • • • • • • • • • •                                    |  |  |  |
| city Aitkin zip Code 50                                                    |                                                                            |  |  |  |
| New Repair                                                                 | DIST. or DROP BOX & TYPE                                                   |  |  |  |
| SETBACKS:                                                                  | TRENCHES, BEDS, OR GRAVELLESS LEACHFIELD:                                  |  |  |  |
| Buildings to tank(s)′                                                      | Trench depth                                                               |  |  |  |
| Buildings to drainfield 36'                                                | Trench length                                                              |  |  |  |
| Well(s) 50' or 100' <u>DW' 80' to tank</u>                                 | Trench bottom width                                                        |  |  |  |
| Lake/Creek/Wetland Love Labe: 100 + to tank                                | Trench spacing                                                             |  |  |  |
|                                                                            | Drainfield rock below pipe                                                 |  |  |  |
| SEPTIC TANKS: New Existing                                                 | Size of gravelless pipe                                                    |  |  |  |
| Number of tanks installed 2                                                | Depth of backfill                                                          |  |  |  |
| Liquid capacity and type 1580 Whi poler septic                             | Absorption area: square feet                                               |  |  |  |
| Type of baffle 1 astic                                                     | lineal feet/                                                               |  |  |  |
| Inspection pipes                                                           | MOUNDS:                                                                    |  |  |  |
| Manholes size 24"                                                          | Percent slope                                                              |  |  |  |
| Manhole to grade Yes V No No                                               | Upslope dike width 18'                                                     |  |  |  |
|                                                                            | Downslope dike width 18                                                    |  |  |  |
| PUMPS: New Existing                                                        | Sideslope dike width 18                                                    |  |  |  |
| Tank capacity and type 1650 G White Combo                                  | Drainfield rock below pipe 9" of 12" tatal                                 |  |  |  |
| Pump manufacturer & model # Zoeller BN 52                                  | Depth of sand below rock 24"                                               |  |  |  |
| Horsepower & GPM <u>0.4 HP</u> <u>38 GPM</u> min<br>Feet of head 13.3' min | Perforation size & spacing 0.25" 36" sp.  Pipe size & spacing 1,5" 3,5' 5p |  |  |  |
|                                                                            | Dimensions of rock bed 10' X 50'                                           |  |  |  |
| Size of discharge line 2"                                                  | Dimensions of sand base 42' x 82'                                          |  |  |  |
|                                                                            | Final cover 12" over rb; 4" TS                                             |  |  |  |
| Water meter house                                                          | rillal cover 12 book 12                                                    |  |  |  |
|                                                                            |                                                                            |  |  |  |
| DRAWING OF SYSTEM: (include soils) See attached site plan                  |                                                                            |  |  |  |
|                                                                            |                                                                            |  |  |  |
|                                                                            |                                                                            |  |  |  |
|                                                                            |                                                                            |  |  |  |
|                                                                            |                                                                            |  |  |  |
|                                                                            |                                                                            |  |  |  |
|                                                                            |                                                                            |  |  |  |
|                                                                            |                                                                            |  |  |  |
|                                                                            |                                                                            |  |  |  |
|                                                                            |                                                                            |  |  |  |
|                                                                            |                                                                            |  |  |  |
|                                                                            |                                                                            |  |  |  |
|                                                                            |                                                                            |  |  |  |
|                                                                            |                                                                            |  |  |  |
|                                                                            |                                                                            |  |  |  |
| 0 6 333                                                                    | 1 1 110-                                                                   |  |  |  |
| Inspector's Comments: Design for 3BR-                                      | changed to YBR                                                             |  |  |  |
|                                                                            |                                                                            |  |  |  |
|                                                                            |                                                                            |  |  |  |
| Inspector's Signature Duyan Hargingin                                      | Installer's Signature                                                      |  |  |  |
| Rev: 1/13 White - County Vellow - Applicant Pink - Installer               |                                                                            |  |  |  |