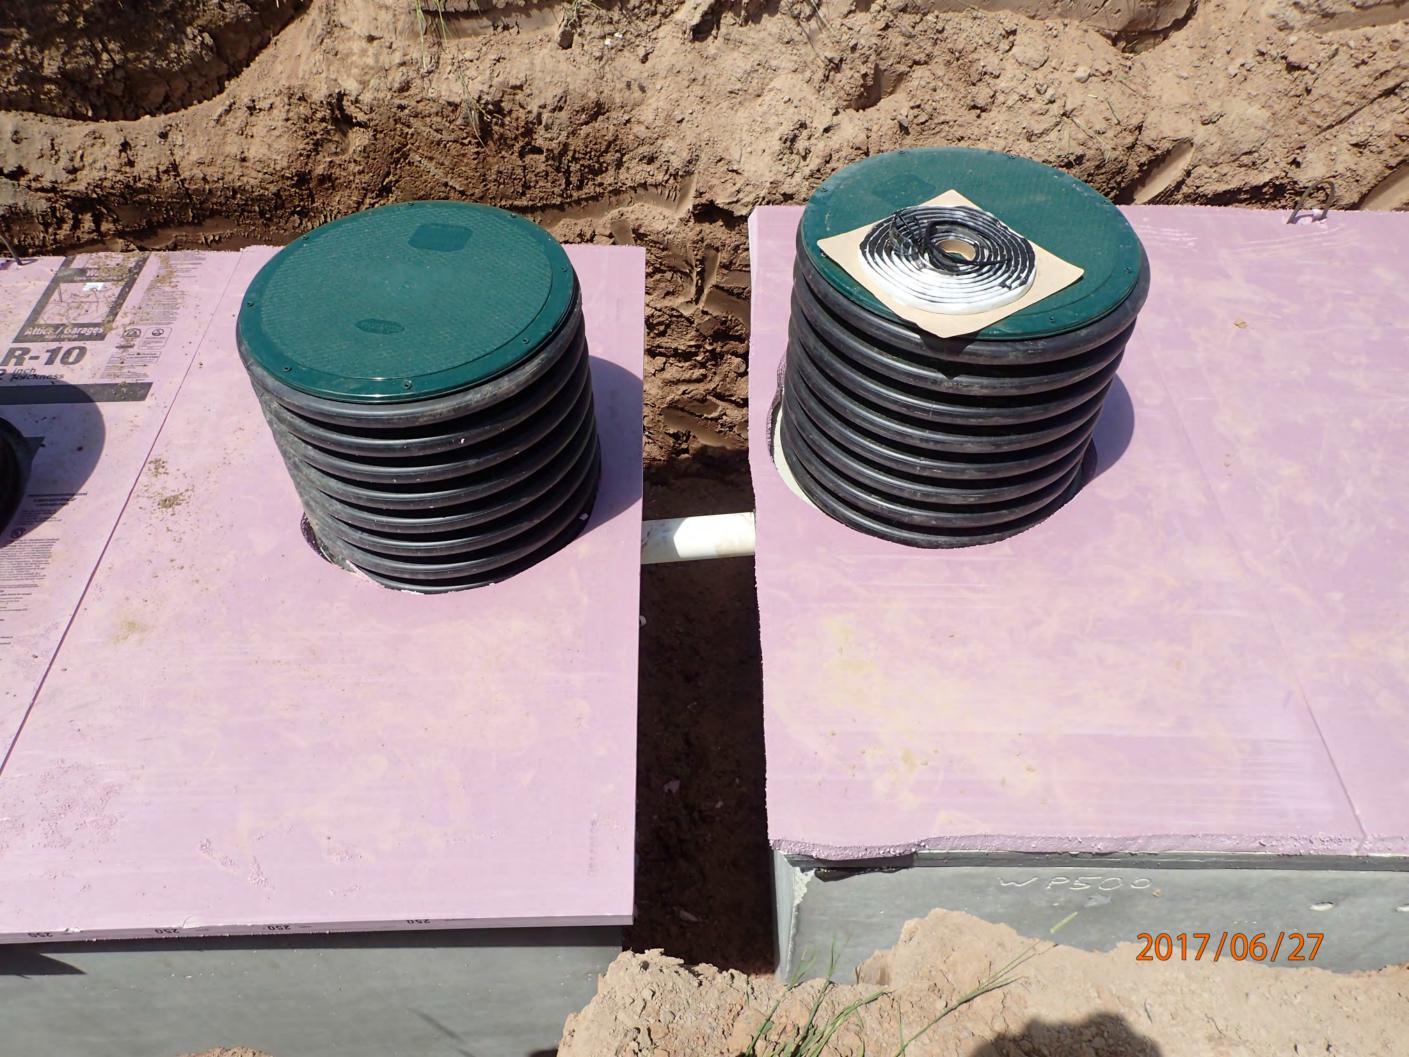

## INDIVIDUAL SEWAGE TREATMENT SYSTEM INSPECTION FORM AITKIN COUNTY, MINNESOTA

| Township Nordland Date of Inspection                                       | Final: 7/14/2017<br>in 6/27/2017 Permit Number 4/929                       |  |  |  |
|----------------------------------------------------------------------------|----------------------------------------------------------------------------|--|--|--|
| Owner Mark Fisher                                                          | Parcel Number 24-0-058404                                                  |  |  |  |
| Project Address 29294 396th Pl                                             | · • • • • • • • • • • • • • • • • • • •                                    |  |  |  |
| city Aitkin zip Code 50                                                    |                                                                            |  |  |  |
| New Repair                                                                 | DIST. or DROP BOX & TYPE                                                   |  |  |  |
| SETBACKS:                                                                  | TRENCHES, BEDS, OR GRAVELLESS LEACHFIELD:                                  |  |  |  |
| Buildings to tank(s)′                                                      | Trench depth                                                               |  |  |  |
| Buildings to drainfield 36'                                                | Trench length                                                              |  |  |  |
| Well(s) 50' or 100' <u>DW' 80' to tank</u>                                 | Trench bottom width                                                        |  |  |  |
| Lake/Creek/Wetland Love Labe: 100 + to tank                                | Trench spacing                                                             |  |  |  |
|                                                                            | Drainfield rock below pipe                                                 |  |  |  |
| SEPTIC TANKS: New Existing                                                 | Size of gravelless pipe                                                    |  |  |  |
| Number of tanks installed 2                                                | Depth of backfill                                                          |  |  |  |
| Liquid capacity and type 1580 Whi poler septic                             | Absorption area: square feet                                               |  |  |  |
| Type of baffle 1 astic                                                     | lineal feet/                                                               |  |  |  |
| Inspection pipes                                                           | MOUNDS:                                                                    |  |  |  |
| Manholes size 24"                                                          | Percent slope                                                              |  |  |  |
| Manhole to grade Yes V No No                                               | Upslope dike width 18'                                                     |  |  |  |
|                                                                            | Downslope dike width 18                                                    |  |  |  |
| PUMPS: New Existing                                                        | Sideslope dike width 18                                                    |  |  |  |
| Tank capacity and type 1650 G White Combo                                  | Drainfield rock below pipe 9" of 12" tatal                                 |  |  |  |
| Pump manufacturer & model # Zoeller BN 52                                  | Depth of sand below rock 24"                                               |  |  |  |
| Horsepower & GPM <u>0.4 HP</u> <u>38 GPM</u> min<br>Feet of head 13.3' min | Perforation size & spacing 0.25" 36" sp.  Pipe size & spacing 1,5" 3,5' 5p |  |  |  |
|                                                                            | Dimensions of rock bed 10' X 50'                                           |  |  |  |
| Size of discharge line 2"                                                  | Dimensions of sand base 42' x 82'                                          |  |  |  |
|                                                                            | Final cover 12" over rb; 4" TS                                             |  |  |  |
| Water meter house                                                          | rillal cover 12 book 12                                                    |  |  |  |
|                                                                            |                                                                            |  |  |  |
| DRAWING OF SYSTEM: (include soils) See attached site plan                  |                                                                            |  |  |  |
|                                                                            |                                                                            |  |  |  |
|                                                                            |                                                                            |  |  |  |
|                                                                            |                                                                            |  |  |  |
|                                                                            |                                                                            |  |  |  |
|                                                                            |                                                                            |  |  |  |
|                                                                            |                                                                            |  |  |  |
|                                                                            |                                                                            |  |  |  |
|                                                                            |                                                                            |  |  |  |
|                                                                            |                                                                            |  |  |  |
|                                                                            |                                                                            |  |  |  |
|                                                                            |                                                                            |  |  |  |
|                                                                            |                                                                            |  |  |  |
|                                                                            |                                                                            |  |  |  |
|                                                                            |                                                                            |  |  |  |
| 0 6 333                                                                    | 1 1 110-                                                                   |  |  |  |
| Inspector's Comments: Design for 3BR-                                      | changed to YBR                                                             |  |  |  |
|                                                                            |                                                                            |  |  |  |
|                                                                            |                                                                            |  |  |  |
| Inspector's Signature Duyan Hargingin                                      | Installer's Signature                                                      |  |  |  |
| Rev: 1/13 White - County Vellow - Applicant Pink - Installer               |                                                                            |  |  |  |