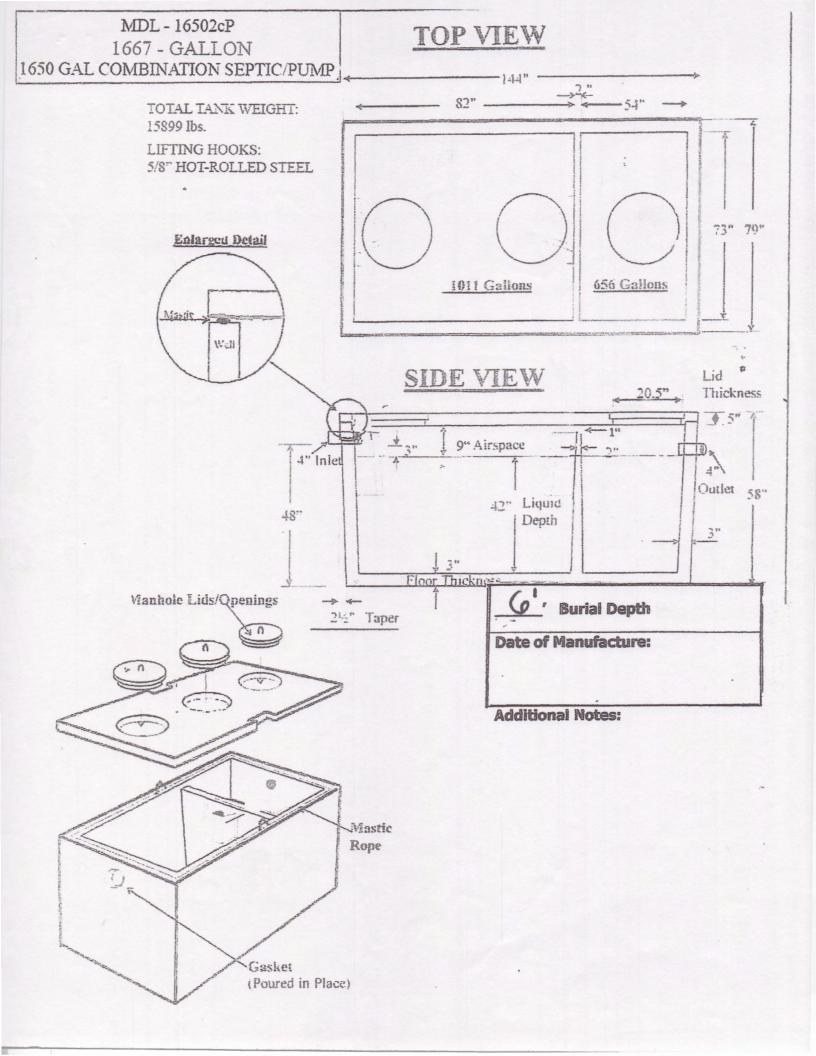

## INDIVIDUAL SEWAGE TREATMENT SYSTEM INSPECTION FORM AITKIN COUNTY, MINNESOTA

| Township Nordland Date of Inspection                                       | Final: 7/14/2017<br>in 6/27/2017 Permit Number 4/929                       |  |  |  |
|----------------------------------------------------------------------------|----------------------------------------------------------------------------|--|--|--|
| Owner Mark Fisher                                                          | Parcel Number 24-0-058404                                                  |  |  |  |
| Project Address 29294 396th Pl                                             | · • • • • • • • • • • • • • • • • • • •                                    |  |  |  |
| city Aitkin zip Code 50                                                    |                                                                            |  |  |  |
| New Repair                                                                 | DIST. or DROP BOX & TYPE                                                   |  |  |  |
| SETBACKS:                                                                  | TRENCHES, BEDS, OR GRAVELLESS LEACHFIELD:                                  |  |  |  |
| Buildings to tank(s)′                                                      | Trench depth                                                               |  |  |  |
| Buildings to drainfield 36'                                                | Trench length                                                              |  |  |  |
| Well(s) 50' or 100' <u>DW' 80' to tank</u>                                 | Trench bottom width                                                        |  |  |  |
| Lake/Creek/Wetland Love Labe: 100 + to tank                                | Trench spacing                                                             |  |  |  |
|                                                                            | Drainfield rock below pipe                                                 |  |  |  |
| SEPTIC TANKS: New Existing                                                 | Size of gravelless pipe                                                    |  |  |  |
| Number of tanks installed 2                                                | Depth of backfill                                                          |  |  |  |
| Liquid capacity and type 1580 Whi poler septic                             | Absorption area: square feet                                               |  |  |  |
| Type of baffle 1 astic                                                     | lineal feet/                                                               |  |  |  |
| Inspection pipes                                                           | MOUNDS:                                                                    |  |  |  |
| Manholes size 24"                                                          | Percent slope                                                              |  |  |  |
| Manhole to grade Yes V No No                                               | Upslope dike width 18'                                                     |  |  |  |
|                                                                            | Downslope dike width 18                                                    |  |  |  |
| PUMPS: New Existing                                                        | Sideslope dike width 18                                                    |  |  |  |
| Tank capacity and type 1650 G White Combo                                  | Drainfield rock below pipe 9" of 12" tatal                                 |  |  |  |
| Pump manufacturer & model # Zoeller BN 52                                  | Depth of sand below rock 24"                                               |  |  |  |
| Horsepower & GPM <u>0.4 HP</u> <u>38 GPM</u> min<br>Feet of head 13.3' min | Perforation size & spacing 0.25" 36" sp.  Pipe size & spacing 1,5" 3,5' 5p |  |  |  |
|                                                                            | Dimensions of rock bed 10' X 50'                                           |  |  |  |
| Size of discharge line 2"                                                  | Dimensions of sand base 42' x 82'                                          |  |  |  |
|                                                                            | Final cover 12" over rb; 4" TS                                             |  |  |  |
| Water meter house                                                          | rillal cover 12 book 12                                                    |  |  |  |
|                                                                            |                                                                            |  |  |  |
| DRAWING OF SYSTEM: (include soils) See attached site plan                  |                                                                            |  |  |  |
|                                                                            |                                                                            |  |  |  |
|                                                                            |                                                                            |  |  |  |
|                                                                            |                                                                            |  |  |  |
|                                                                            |                                                                            |  |  |  |
|                                                                            |                                                                            |  |  |  |
|                                                                            |                                                                            |  |  |  |
|                                                                            |                                                                            |  |  |  |
|                                                                            |                                                                            |  |  |  |
|                                                                            |                                                                            |  |  |  |
|                                                                            |                                                                            |  |  |  |
|                                                                            |                                                                            |  |  |  |
|                                                                            |                                                                            |  |  |  |
|                                                                            |                                                                            |  |  |  |
|                                                                            |                                                                            |  |  |  |
| 0 6 333                                                                    | 1 1 110-                                                                   |  |  |  |
| Inspector's Comments: Design for 3BR-                                      | changed to YBR                                                             |  |  |  |
|                                                                            |                                                                            |  |  |  |
|                                                                            |                                                                            |  |  |  |
| Inspector's Signature Duyan Hargingin                                      | Installer's Signature                                                      |  |  |  |
| Rev: 1/13 White - County Vellow - Applicant Pink - Installer               |                                                                            |  |  |  |