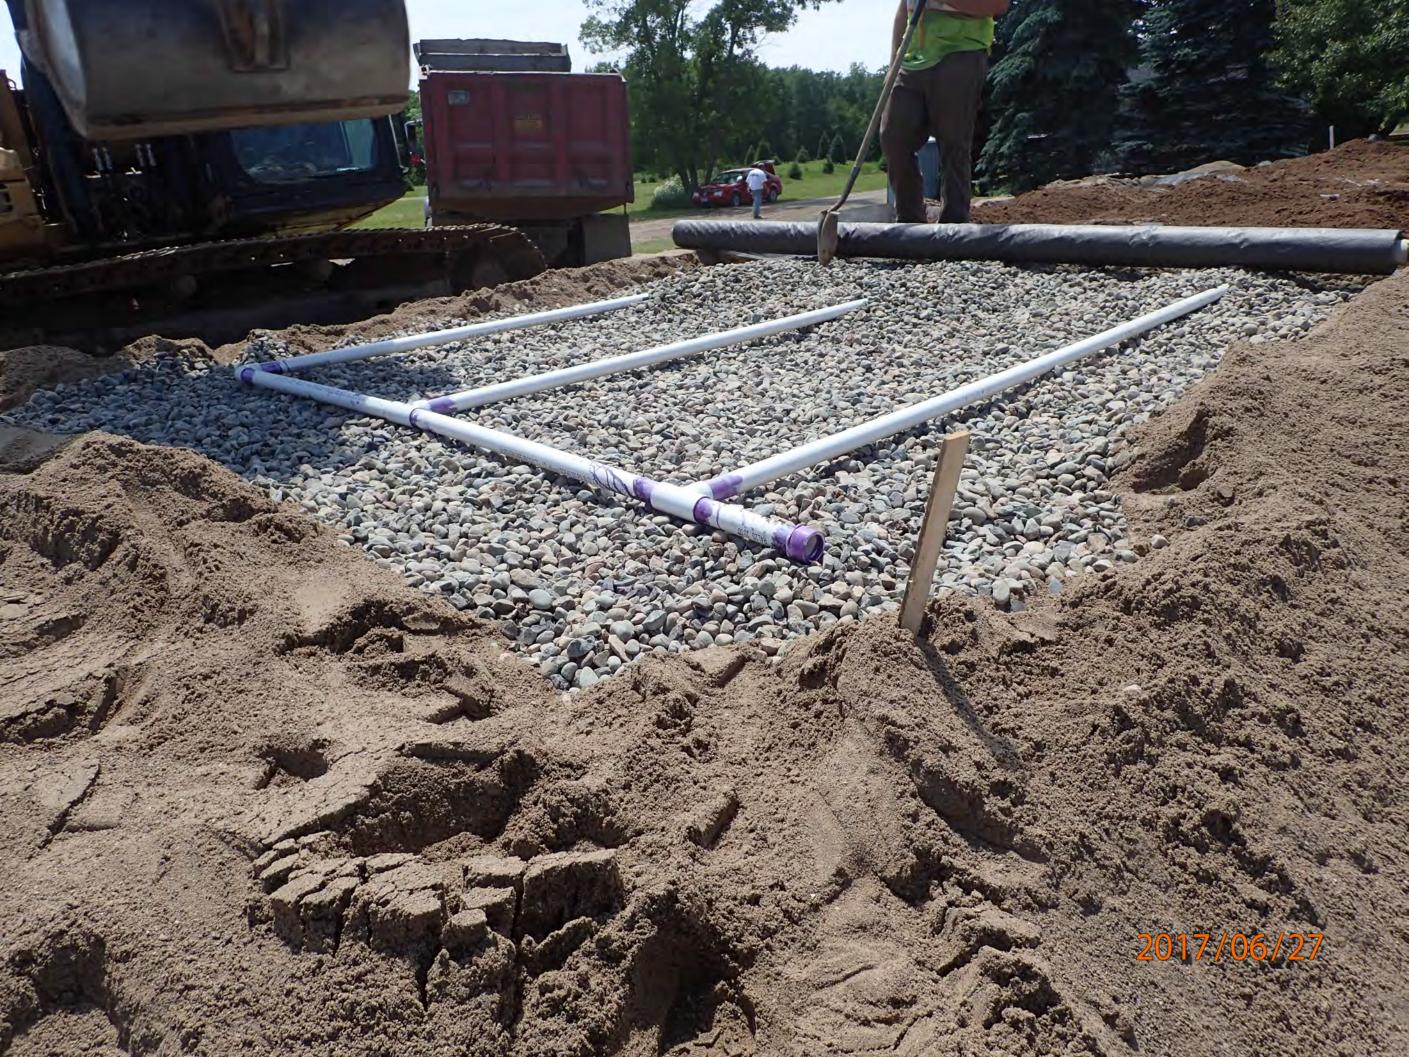

## INDIVIDUAL SEWAGE TREATMENT SYSTEM INSPECTION FORM AITKIN COUNTY, MINNESOTA

| Township Nordland Date of Inspection                                       | Final: 7/14/2017<br>in 6/27/2017 Permit Number 4/929                       |  |  |  |
|----------------------------------------------------------------------------|----------------------------------------------------------------------------|--|--|--|
| Owner Mark Fisher                                                          | Parcel Number 24-0-058404                                                  |  |  |  |
| Project Address 29294 396th Pl                                             | · • • • • • • • • • • • • • • • • • • •                                    |  |  |  |
| city Aitkin zip Code 50                                                    |                                                                            |  |  |  |
| New Repair                                                                 | DIST. or DROP BOX & TYPE                                                   |  |  |  |
| SETBACKS:                                                                  | TRENCHES, BEDS, OR GRAVELLESS LEACHFIELD:                                  |  |  |  |
| Buildings to tank(s)′                                                      | Trench depth                                                               |  |  |  |
| Buildings to drainfield 36'                                                | Trench length                                                              |  |  |  |
| Well(s) 50' or 100' <u>DW' 80' to tank</u>                                 | Trench bottom width                                                        |  |  |  |
| Lake/Creek/Wetland Love Labe: 100 + to tank                                | Trench spacing                                                             |  |  |  |
|                                                                            | Drainfield rock below pipe                                                 |  |  |  |
| SEPTIC TANKS: New Existing                                                 | Size of gravelless pipe                                                    |  |  |  |
| Number of tanks installed 2                                                | Depth of backfill                                                          |  |  |  |
| Liquid capacity and type 1580 Whi poler septic                             | Absorption area: square feet                                               |  |  |  |
| Type of baffle 1 astic                                                     | lineal feet/                                                               |  |  |  |
| Inspection pipes                                                           | MOUNDS:                                                                    |  |  |  |
| Manholes size 24"                                                          | Percent slope                                                              |  |  |  |
| Manhole to grade Yes V No No                                               | Upslope dike width 18'                                                     |  |  |  |
|                                                                            | Downslope dike width 18                                                    |  |  |  |
| PUMPS: New Existing                                                        | Sideslope dike width 18                                                    |  |  |  |
| Tank capacity and type 1650 G White Combo                                  | Drainfield rock below pipe 9" of 12" tatal                                 |  |  |  |
| Pump manufacturer & model # Zoeller BN 52                                  | Depth of sand below rock 24"                                               |  |  |  |
| Horsepower & GPM <u>0.4 HP</u> <u>38 GPM</u> min<br>Feet of head 13.3' min | Perforation size & spacing 0.25" 36" sp.  Pipe size & spacing 1,5" 3,5' 5p |  |  |  |
|                                                                            | Dimensions of rock bed 10' X 50'                                           |  |  |  |
| Size of discharge line 2"                                                  | Dimensions of sand base 42' x 82'                                          |  |  |  |
|                                                                            | Final cover 12" over rb; 4" TS                                             |  |  |  |
| Water meter house                                                          | rillal cover 12 book 12                                                    |  |  |  |
|                                                                            |                                                                            |  |  |  |
| DRAWING OF SYSTEM: (include soils) See attached site plan                  |                                                                            |  |  |  |
|                                                                            |                                                                            |  |  |  |
|                                                                            |                                                                            |  |  |  |
|                                                                            |                                                                            |  |  |  |
|                                                                            |                                                                            |  |  |  |
|                                                                            |                                                                            |  |  |  |
|                                                                            |                                                                            |  |  |  |
|                                                                            |                                                                            |  |  |  |
|                                                                            |                                                                            |  |  |  |
|                                                                            |                                                                            |  |  |  |
|                                                                            |                                                                            |  |  |  |
|                                                                            |                                                                            |  |  |  |
|                                                                            |                                                                            |  |  |  |
|                                                                            |                                                                            |  |  |  |
|                                                                            |                                                                            |  |  |  |
| 0 6 333                                                                    | 1 1 110-                                                                   |  |  |  |
| Inspector's Comments: Design for 3BR-                                      | changed to YBR                                                             |  |  |  |
|                                                                            |                                                                            |  |  |  |
|                                                                            |                                                                            |  |  |  |
| Inspector's Signature Duyan Hargingin                                      | Installer's Signature                                                      |  |  |  |
| Rev: 1/13 White - County Vellow - Applicant Pink - Installer               |                                                                            |  |  |  |