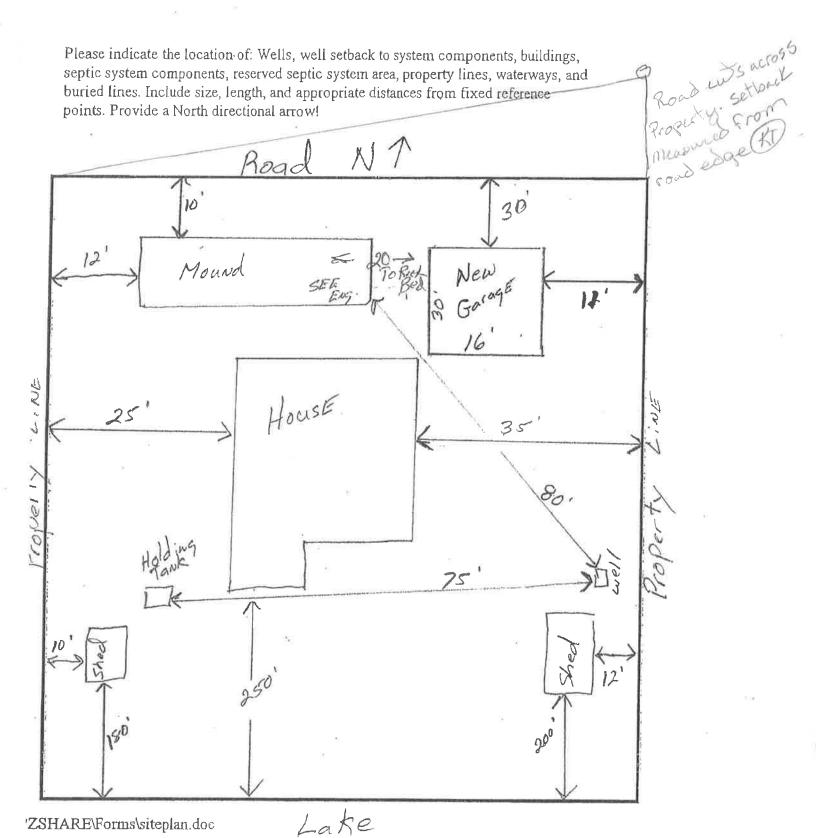

SOIL BORING LOGS AND SKETCH PLAN ON REVERSE SIDE

## AITKIN COUNTY BUILDING PERMIT SITE PLAN