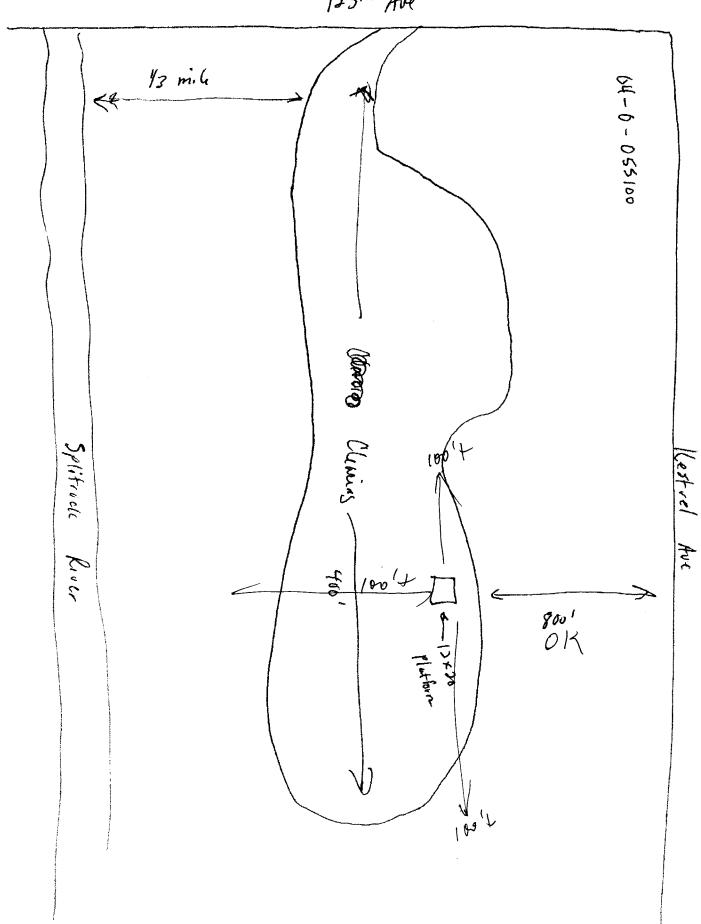

## FIELD EVALUATION SHEET

| NAME Richard Tacobs<br>PARCEL# 04-0-055100                                | 1              | PERMIT# 2                                             | 2016000            | 135                 |
|---------------------------------------------------------------------------|----------------|-------------------------------------------------------|--------------------|---------------------|
| PARCEL # 04-0-055/00                                                      | TWP            | 16/2-27                                               | SECTION            | 122                 |
| PARCEL# 07-0-033700                                                       | · w ·          | 46 00                                                 | SECTION            | <u> </u>            |
| CHECK THE FOLLOWING BRIOD TO INCR                                         | ECTION         |                                                       |                    |                     |
| CHECK THE FOLLOWING PRIOR TO INSPECTION                                   |                |                                                       |                    |                     |
| B. Hargrave NAME OF SITE EVALUATOR                                        |                |                                                       |                    |                     |
| NAME OF DESIGNER                                                          |                |                                                       |                    |                     |
|                                                                           | NAME           | OF INSTAL                                             | LER                |                     |
|                                                                           |                |                                                       |                    |                     |
| LOT OF RECORD BEFORE 1-21                                                 |                |                                                       |                    | SITE?               |
| SITE PLAN WITH SETBACK DIS                                                |                |                                                       |                    |                     |
| ARE ISTS SITES PROTECTED FROM DAMAGE? IF NOT, WHEN                        |                |                                                       |                    |                     |
| DESIGNPERC TESTS                                                          |                | SOIL BORI                                             | NGS, 2 PER S       | ITE                 |
| NUMBER OF BEDROOMS (INCI                                                  | LUDE POTE      | NTIAL)                                                |                    |                     |
| CROSS SECTION SHEET                                                       |                | TRENCH DESIGN SHEET                                   |                    |                     |
| MOUND DESIGN SHEET                                                        |                | TRENCH DESIGN SHEET OTHER OR PERFORM. PUMP CALC. TEST |                    |                     |
| MOUND DESIGN SHEET O PRESSURE DISTRIBUTION SHEET P WATER USE CALCULATIONS |                |                                                       | PUMP CALC          | . TEST              |
| WATER USE CALCULATIONS                                                    |                |                                                       |                    |                     |
| GARBAGE DISPOSAL                                                          |                | HOT TUR                                               |                    |                     |
| EASEMENTS ON LOT, IS ROAD PUBLIC OR PRIVATE SEE DEED/PLAT                 |                |                                                       |                    |                     |
| NATURAL LANDSCAPE PROTECTION PLAN                                         |                |                                                       |                    |                     |
| NATURAL LANDSCAFE                                                         | FROIECIN       | ONFLAN                                                |                    |                     |
| CTAVING DILLIDINGS DDAIL                                                  | MELELD         | DODIN                                                 | i/CC               | WELL                |
| STAKING: BUILDINGS , DRAIN BUILDING SETBACKS: ROAD , SIE                  | NLIEFD         | DEAD                                                  | NGS                | _, WELL             |
| BUILDING SETBACKS: RUAD, SID                                              | )E,            | REAR                                                  | , BLUFF            | <b>,</b>            |
| LAKE/RIVER                                                                | <u> </u>       |                                                       |                    |                     |
| COMPLETE DURING SITE EVALUATION                                           |                |                                                       |                    |                     |
| BUILDINGS STAKEDDRAINFIELD                                                | STAKED         | BORIN                                                 | GS STAKED          |                     |
| WELL STAKED                                                               |                |                                                       |                    |                     |
|                                                                           |                |                                                       |                    |                     |
| SETBACKS (MEASURE DISTANCE)                                               |                |                                                       |                    |                     |
|                                                                           | <u>DRAINF</u>  | <u>IELD</u>                                           | <u>HOUSE</u>       |                     |
| FLOOD PLAIN                                                               | YES/N          | 0                                                     | YES/NO             |                     |
| WETLANDS                                                                  | YES/NO         | 0                                                     | YES/NO             |                     |
| LAKE, RIVER, PROTECTED WATERS                                             |                |                                                       |                    |                     |
| ROAD RIGHT OF WAY                                                         |                |                                                       |                    | See<br>Site<br>Plan |
| BLUFF                                                                     |                |                                                       |                    | Site                |
| SIDE LOT LINE                                                             |                |                                                       |                    |                     |
| REAR LOT LINE                                                             |                |                                                       |                    | Plan                |
| HOUSE OR OTHER STRUCTURE                                                  |                | <del></del>                                           |                    | 1 '                 |
| WELL                                                                      |                |                                                       |                    |                     |
| EASEMENTS                                                                 |                |                                                       |                    |                     |
| NEIGHBORING WELL (S) TO ISTS                                              | (1)            | (2)                                                   | (3)                | V <sub>(4)</sub>    |
|                                                                           | (1)            | (2)                                                   | (3)                | (4)                 |
| DRAINFIELD AREA DISTURBED                                                 |                |                                                       |                    |                     |
|                                                                           |                |                                                       |                    |                     |
|                                                                           |                |                                                       | If no, list rea    |                     |
| COMMENTS OR PROBEMS (drainage, swales                                     | s, wetlands, r | need gutters, o                                       | etc.)              |                     |
| No septic ansite.                                                         |                |                                                       |                    |                     |
|                                                                           |                |                                                       |                    |                     |
|                                                                           |                |                                                       |                    |                     |
| APPROVED: YES OR NO                                                       |                |                                                       |                    |                     |
|                                                                           |                |                                                       |                    |                     |
| INSPECTORS NAME Town DATE S/16/2016 # PICTURES 2                          |                |                                                       |                    |                     |
| INSDECTORS NAME                                                           |                | DATE <                                                | 11. /2014 # 11     | OCTUDES >           |
| INSPECTORS NAME Jan Jan                                                   | y man          | _DATE <u></u>                                         | <u> (6 2016</u> #P | ictures 2           |