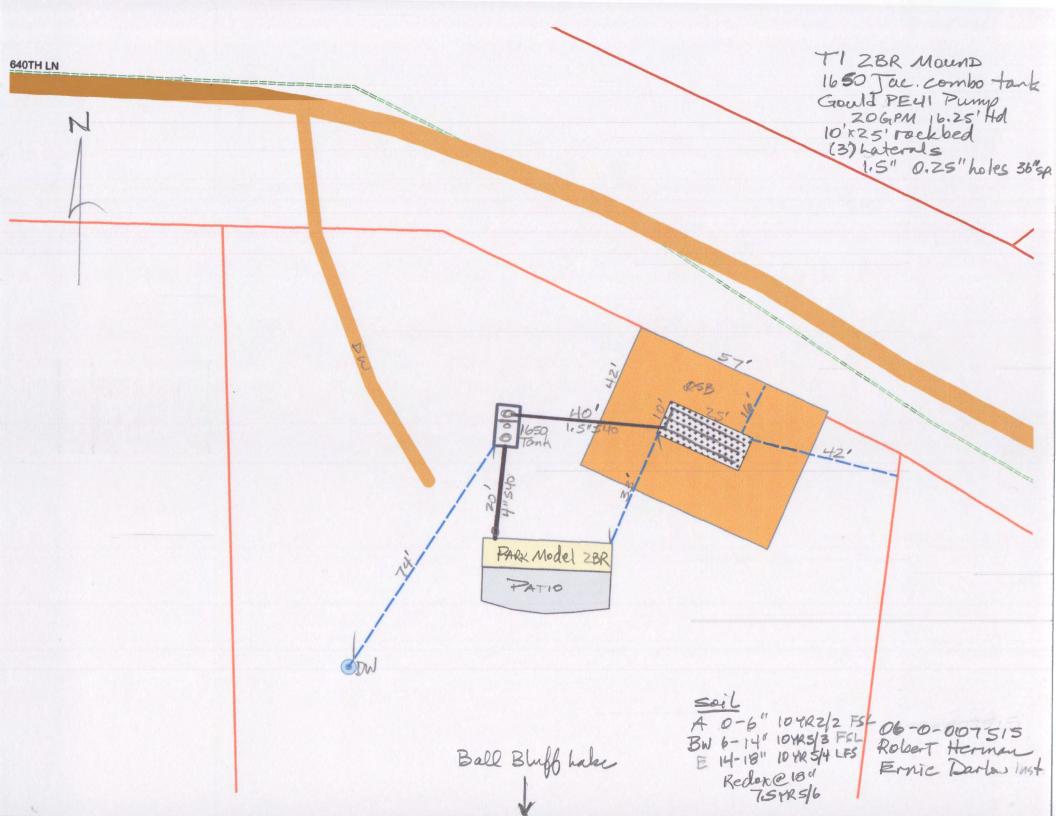

## INDIVIDUAL SEWAGE TREATMENT SYSTEM INSPECTION FORM AITKIN COUNTY, MINNESOTA

| Township [                         | Date of Inspection Permit Number           |
|------------------------------------|--------------------------------------------|
| Owner                              | Parcel Number                              |
| Project Address                    | Installer                                  |
| City Z                             | 'ip Code                                   |
| New Repair                         | DIST. or DROP BOX & TYPE                   |
| SETBACKS:                          | TRENCHES, BEDS, OR GRAVELLESS LEACHFIELD:  |
| Buildings to tank(s)               |                                            |
| Buildings to drainfield            |                                            |
| Well(s) 50' or 100'                |                                            |
| Lake/Creek/Wetland                 |                                            |
|                                    | Drainfield rock below pipe                 |
| SEPTIC TANKS: New Exi              |                                            |
| Number of tanks installed          |                                            |
| Liquid capacity and type           |                                            |
| Type of baffle                     |                                            |
| Inspection pipes                   |                                            |
| Manholes size                      |                                            |
| Manhole to grade Yes No _          |                                            |
|                                    | Downslope dike width                       |
| PUMPS: New Exis                    | sting Sideslope dike width                 |
| Tank capacity and type             | Drainfield rock below pipe                 |
| Pump manufacturer & model #        | Depth of sand below rock                   |
| Horsepower & GPM                   | Perforation size & spacing                 |
| Feet of head                       | Pipe size & spacing                        |
| Gallons per cycle                  | Dimensions of rock bed                     |
| Size of discharge line             | Dimensions of sand base                    |
| Type & location of alarm           | Final cover                                |
| Water meter                        |                                            |
| DRAWING OF SYSTEM: (include soils) |                                            |
|                                    |                                            |
|                                    |                                            |
| Inspector's Signature              |                                            |
| Rev:1/13 White – 0                 | County Yellow – Applicant Pink - Installer |