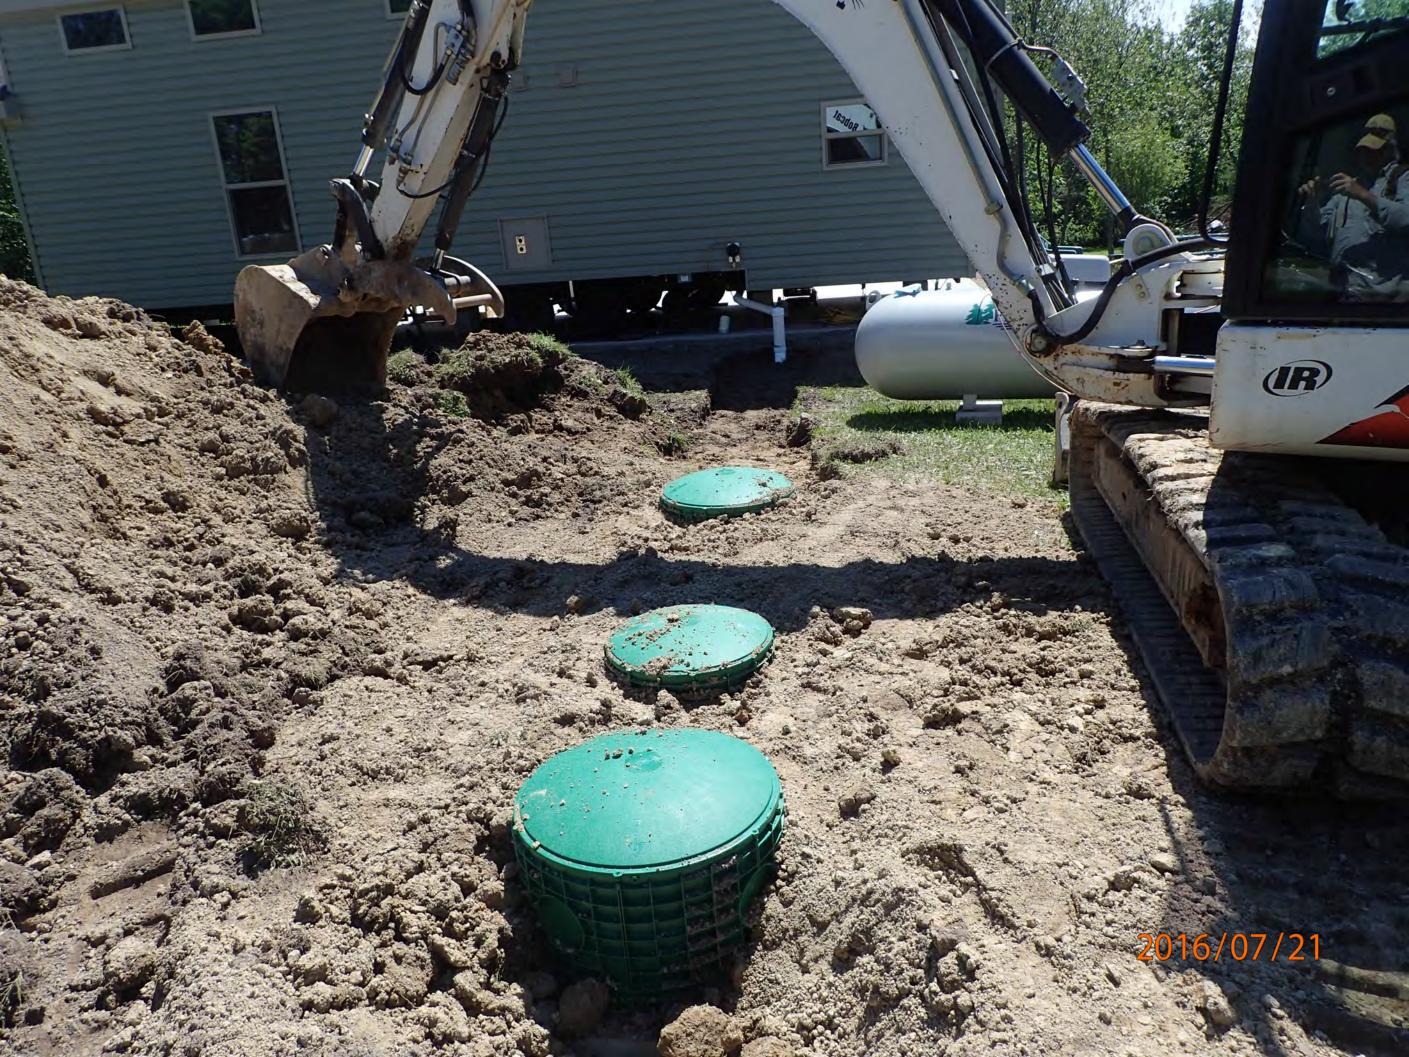

## INDIVIDUAL SEWAGE TREATMENT SYSTEM INSPECTION FORM AITKIN COUNTY, MINNESOTA

| Township [                         | Date of Inspection Permit Number           |
|------------------------------------|--------------------------------------------|
| Owner                              | Parcel Number                              |
| Project Address                    | Installer                                  |
| City Z                             | 'ip Code                                   |
| New Repair                         | DIST. or DROP BOX & TYPE                   |
| SETBACKS:                          | TRENCHES, BEDS, OR GRAVELLESS LEACHFIELD:  |
| Buildings to tank(s)               |                                            |
| Buildings to drainfield            |                                            |
| Well(s) 50' or 100'                |                                            |
| Lake/Creek/Wetland                 |                                            |
|                                    | Drainfield rock below pipe                 |
| SEPTIC TANKS: New Exi              |                                            |
| Number of tanks installed          |                                            |
| Liquid capacity and type           |                                            |
| Type of baffle                     |                                            |
| Inspection pipes                   |                                            |
| Manholes size                      |                                            |
| Manhole to grade Yes No _          |                                            |
|                                    | Downslope dike width                       |
| PUMPS: New Exis                    | sting Sideslope dike width                 |
| Tank capacity and type             | Drainfield rock below pipe                 |
| Pump manufacturer & model #        | Depth of sand below rock                   |
| Horsepower & GPM                   | Perforation size & spacing                 |
| Feet of head                       | Pipe size & spacing                        |
| Gallons per cycle                  | Dimensions of rock bed                     |
| Size of discharge line             | Dimensions of sand base                    |
| Type & location of alarm           | Final cover                                |
| Water meter                        |                                            |
| DRAWING OF SYSTEM: (include soils) |                                            |
|                                    |                                            |
|                                    |                                            |
| Inspector's Signature              |                                            |
| Rev:1/13 White – 0                 | County Yellow – Applicant Pink - Installer |