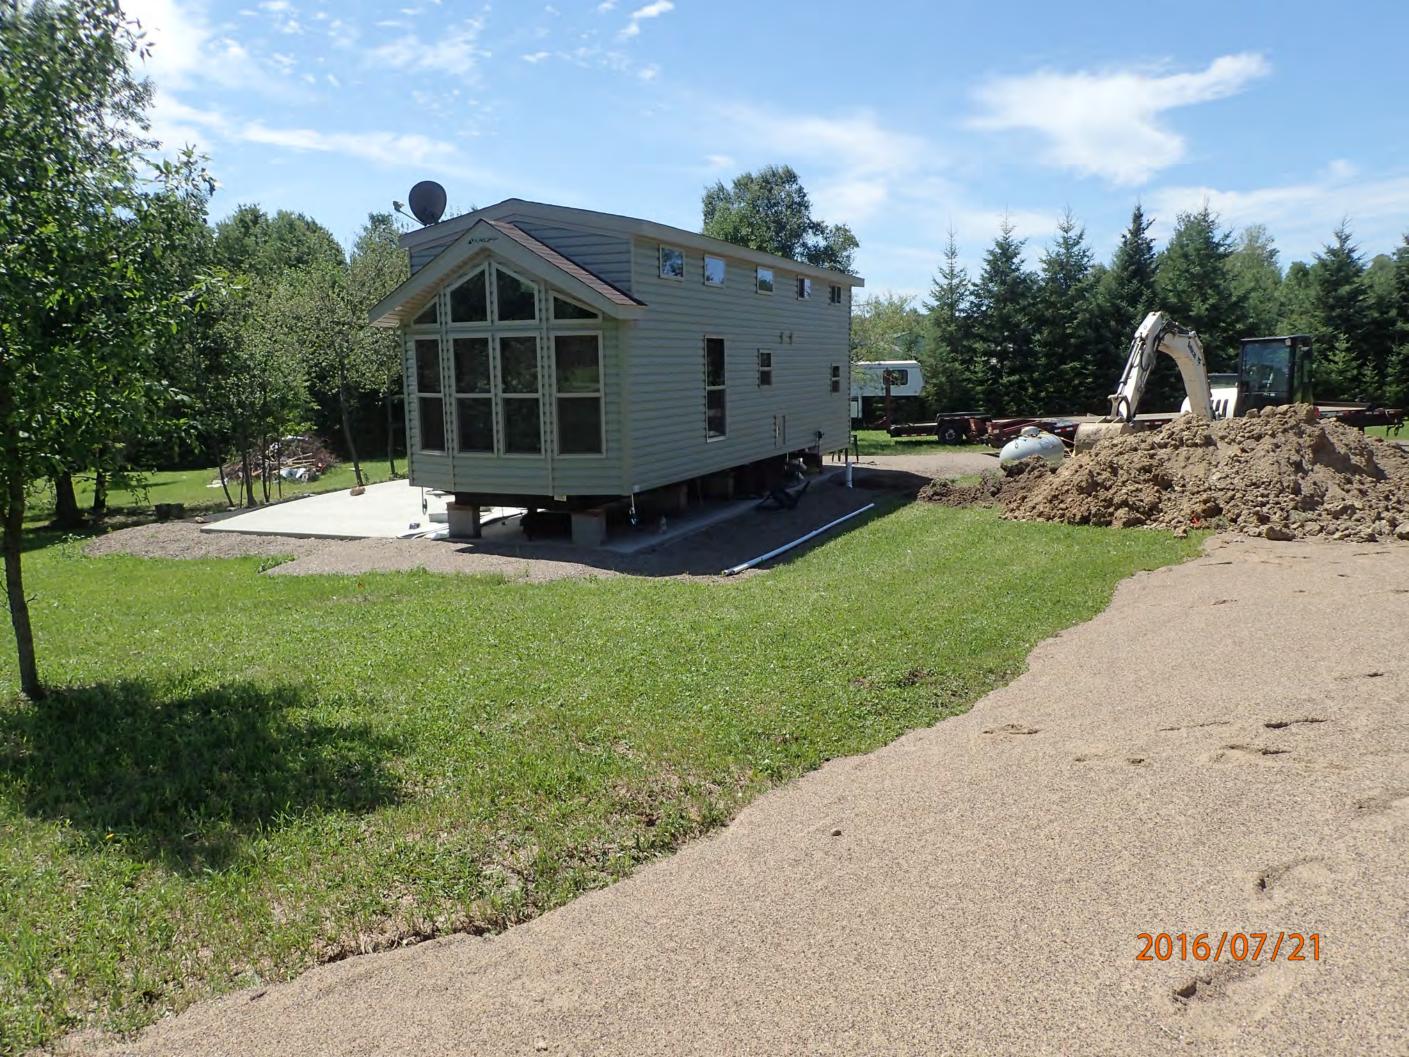

## INDIVIDUAL SEWAGE TREATMENT SYSTEM INSPECTION FORM AITKIN COUNTY, MINNESOTA

| Township [                         | Date of Inspection Permit Number           |
|------------------------------------|--------------------------------------------|
| Owner                              | Parcel Number                              |
| Project Address                    | Installer                                  |
| City Z                             | 'ip Code                                   |
| New Repair                         | DIST. or DROP BOX & TYPE                   |
| SETBACKS:                          | TRENCHES, BEDS, OR GRAVELLESS LEACHFIELD:  |
| Buildings to tank(s)               |                                            |
| Buildings to drainfield            |                                            |
| Well(s) 50' or 100'                |                                            |
| Lake/Creek/Wetland                 |                                            |
|                                    | Drainfield rock below pipe                 |
| SEPTIC TANKS: New Exi              |                                            |
| Number of tanks installed          |                                            |
| Liquid capacity and type           |                                            |
| Type of baffle                     |                                            |
| Inspection pipes                   |                                            |
| Manholes size                      |                                            |
| Manhole to grade Yes No _          |                                            |
|                                    | Downslope dike width                       |
| PUMPS: New Exis                    | sting Sideslope dike width                 |
| Tank capacity and type             | Drainfield rock below pipe                 |
| Pump manufacturer & model #        | Depth of sand below rock                   |
| Horsepower & GPM                   | Perforation size & spacing                 |
| Feet of head                       | Pipe size & spacing                        |
| Gallons per cycle                  | Dimensions of rock bed                     |
| Size of discharge line             | Dimensions of sand base                    |
| Type & location of alarm           | Final cover                                |
| Water meter                        |                                            |
| DRAWING OF SYSTEM: (include soils) |                                            |
|                                    |                                            |
|                                    |                                            |
| Inspector's Signature              |                                            |
| Rev:1/13 White – 0                 | County Yellow – Applicant Pink - Installer |