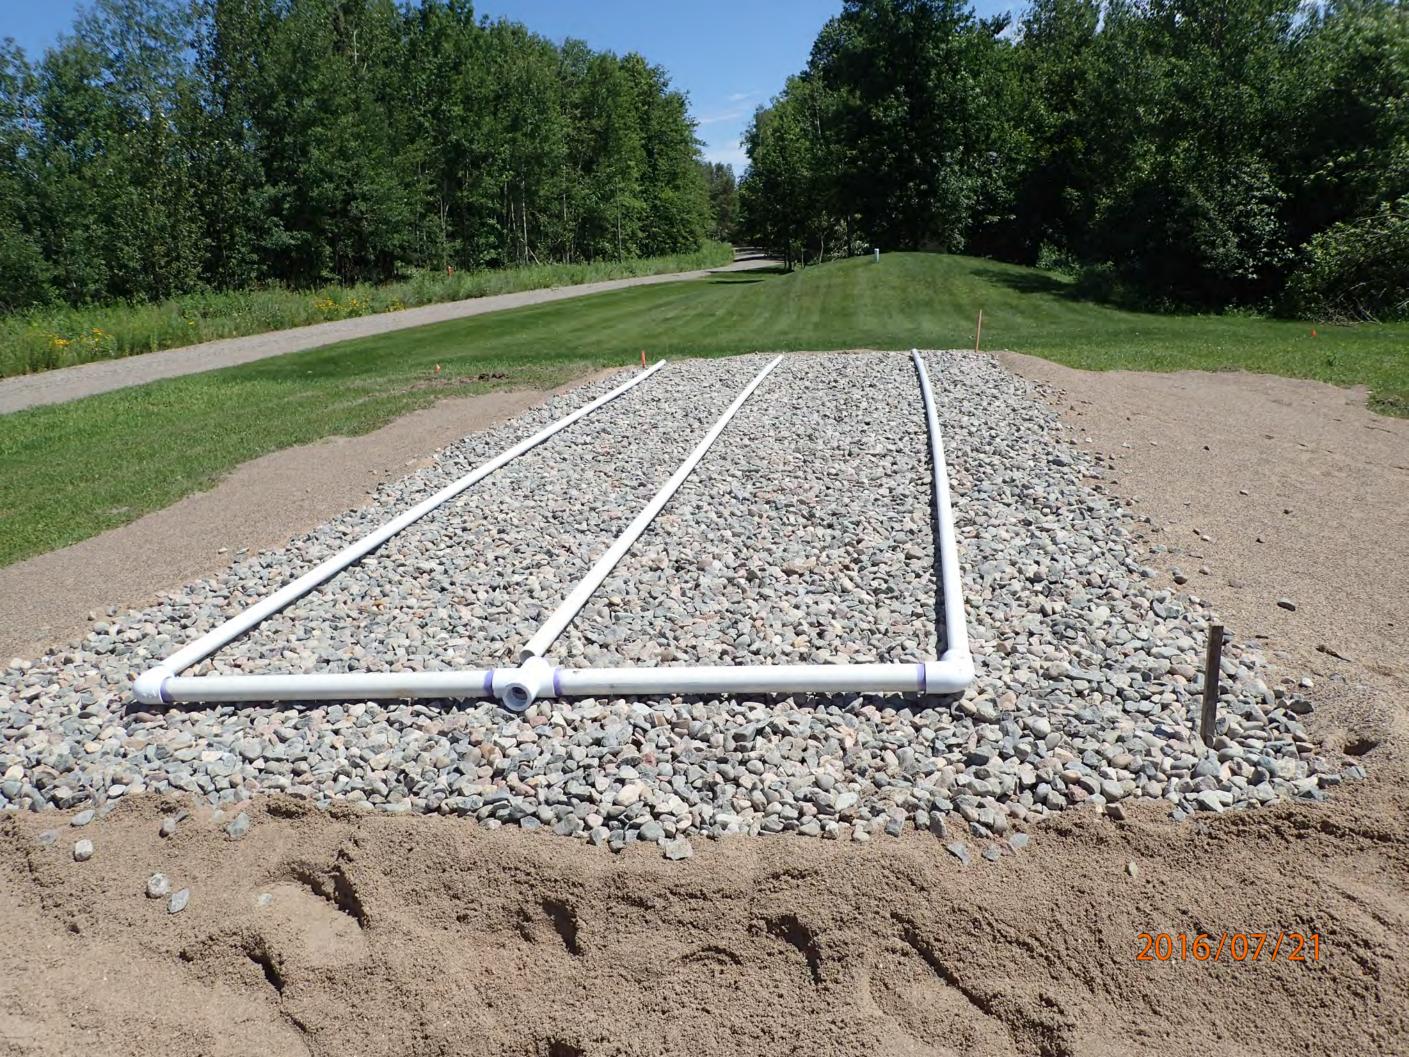

## INDIVIDUAL SEWAGE TREATMENT SYSTEM INSPECTION FORM AITKIN COUNTY, MINNESOTA

| Township [                         | Date of Inspection Permit Number           |
|------------------------------------|--------------------------------------------|
| Owner                              | Parcel Number                              |
| Project Address                    | Installer                                  |
| City Z                             | 'ip Code                                   |
| New Repair                         | DIST. or DROP BOX & TYPE                   |
| SETBACKS:                          | TRENCHES, BEDS, OR GRAVELLESS LEACHFIELD:  |
| Buildings to tank(s)               |                                            |
| Buildings to drainfield            |                                            |
| Well(s) 50' or 100'                |                                            |
| Lake/Creek/Wetland                 |                                            |
|                                    | Drainfield rock below pipe                 |
| SEPTIC TANKS: New Exi              |                                            |
| Number of tanks installed          |                                            |
| Liquid capacity and type           |                                            |
| Type of baffle                     |                                            |
| Inspection pipes                   |                                            |
| Manholes size                      |                                            |
| Manhole to grade Yes No _          |                                            |
|                                    | Downslope dike width                       |
| PUMPS: New Exis                    | sting Sideslope dike width                 |
| Tank capacity and type             | Drainfield rock below pipe                 |
| Pump manufacturer & model #        | Depth of sand below rock                   |
| Horsepower & GPM                   | Perforation size & spacing                 |
| Feet of head                       | Pipe size & spacing                        |
| Gallons per cycle                  | Dimensions of rock bed                     |
| Size of discharge line             | Dimensions of sand base                    |
| Type & location of alarm           | Final cover                                |
| Water meter                        |                                            |
| DRAWING OF SYSTEM: (include soils) |                                            |
|                                    |                                            |
|                                    |                                            |
| Inspector's Signature              |                                            |
| Rev:1/13 White – 0                 | County Yellow – Applicant Pink - Installer |