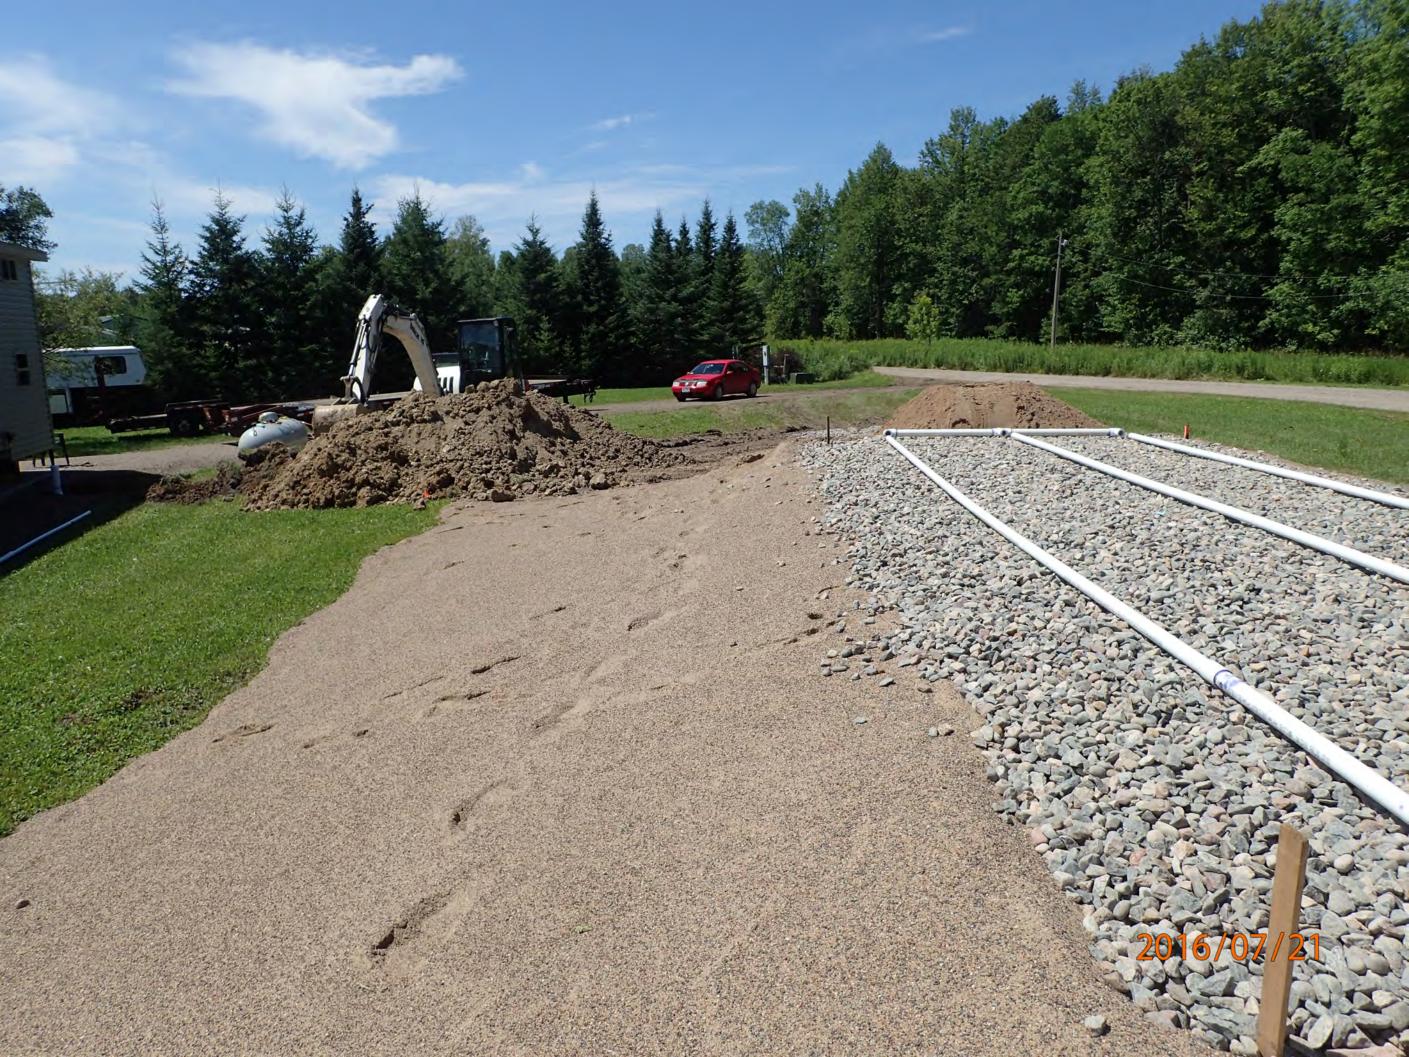

## INDIVIDUAL SEWAGE TREATMENT SYSTEM INSPECTION FORM AITKIN COUNTY, MINNESOTA

| Township [                         | Date of Inspection Permit Number           |
|------------------------------------|--------------------------------------------|
| Owner                              | Parcel Number                              |
| Project Address                    | Installer                                  |
| City Z                             | 'ip Code                                   |
| New Repair                         | DIST. or DROP BOX & TYPE                   |
| SETBACKS:                          | TRENCHES, BEDS, OR GRAVELLESS LEACHFIELD:  |
| Buildings to tank(s)               |                                            |
| Buildings to drainfield            |                                            |
| Well(s) 50' or 100'                |                                            |
| Lake/Creek/Wetland                 |                                            |
|                                    | Drainfield rock below pipe                 |
| SEPTIC TANKS: New Exi              |                                            |
| Number of tanks installed          |                                            |
| Liquid capacity and type           |                                            |
| Type of baffle                     |                                            |
| Inspection pipes                   |                                            |
| Manholes size                      |                                            |
| Manhole to grade Yes No _          |                                            |
|                                    | Downslope dike width                       |
| PUMPS: New Exis                    | sting Sideslope dike width                 |
| Tank capacity and type             | Drainfield rock below pipe                 |
| Pump manufacturer & model #        | Depth of sand below rock                   |
| Horsepower & GPM                   | Perforation size & spacing                 |
| Feet of head                       | Pipe size & spacing                        |
| Gallons per cycle                  | Dimensions of rock bed                     |
| Size of discharge line             | Dimensions of sand base                    |
| Type & location of alarm           | Final cover                                |
| Water meter                        |                                            |
| DRAWING OF SYSTEM: (include soils) |                                            |
|                                    |                                            |
|                                    |                                            |
| Inspector's Signature              |                                            |
| Rev:1/13 White – 0                 | County Yellow – Applicant Pink - Installer |