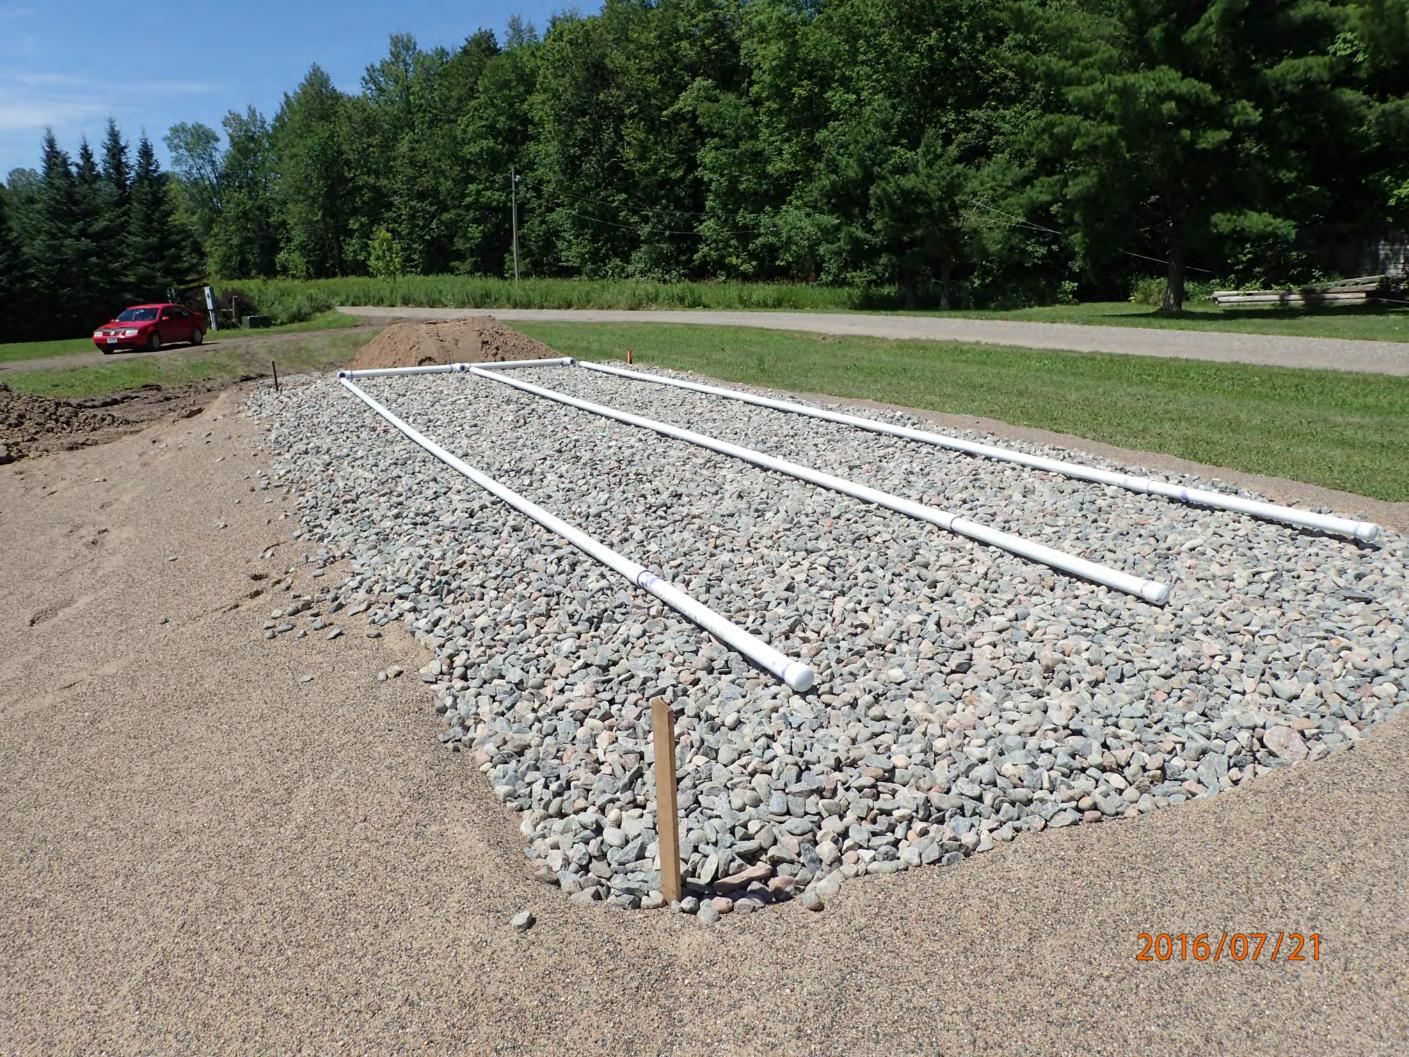

## INDIVIDUAL SEWAGE TREATMENT SYSTEM INSPECTION FORM AITKIN COUNTY, MINNESOTA

| Township [                         | Date of Inspection Permit Number           |
|------------------------------------|--------------------------------------------|
| Owner                              | Parcel Number                              |
| Project Address                    | Installer                                  |
| City Z                             | 'ip Code                                   |
| New Repair                         | DIST. or DROP BOX & TYPE                   |
| SETBACKS:                          | TRENCHES, BEDS, OR GRAVELLESS LEACHFIELD:  |
| Buildings to tank(s)               |                                            |
| Buildings to drainfield            |                                            |
| Well(s) 50' or 100'                |                                            |
| Lake/Creek/Wetland                 |                                            |
|                                    | Drainfield rock below pipe                 |
| SEPTIC TANKS: New Exi              |                                            |
| Number of tanks installed          |                                            |
| Liquid capacity and type           |                                            |
| Type of baffle                     |                                            |
| Inspection pipes                   |                                            |
| Manholes size                      |                                            |
| Manhole to grade Yes No _          |                                            |
|                                    | Downslope dike width                       |
| PUMPS: New Exis                    | sting Sideslope dike width                 |
| Tank capacity and type             | Drainfield rock below pipe                 |
| Pump manufacturer & model #        | Depth of sand below rock                   |
| Horsepower & GPM                   | Perforation size & spacing                 |
| Feet of head                       | Pipe size & spacing                        |
| Gallons per cycle                  | Dimensions of rock bed                     |
| Size of discharge line             | Dimensions of sand base                    |
| Type & location of alarm           | Final cover                                |
| Water meter                        |                                            |
| DRAWING OF SYSTEM: (include soils) |                                            |
|                                    |                                            |
|                                    |                                            |
| Inspector's Signature              |                                            |
| Rev:1/13 White – 0                 | County Yellow – Applicant Pink - Installer |