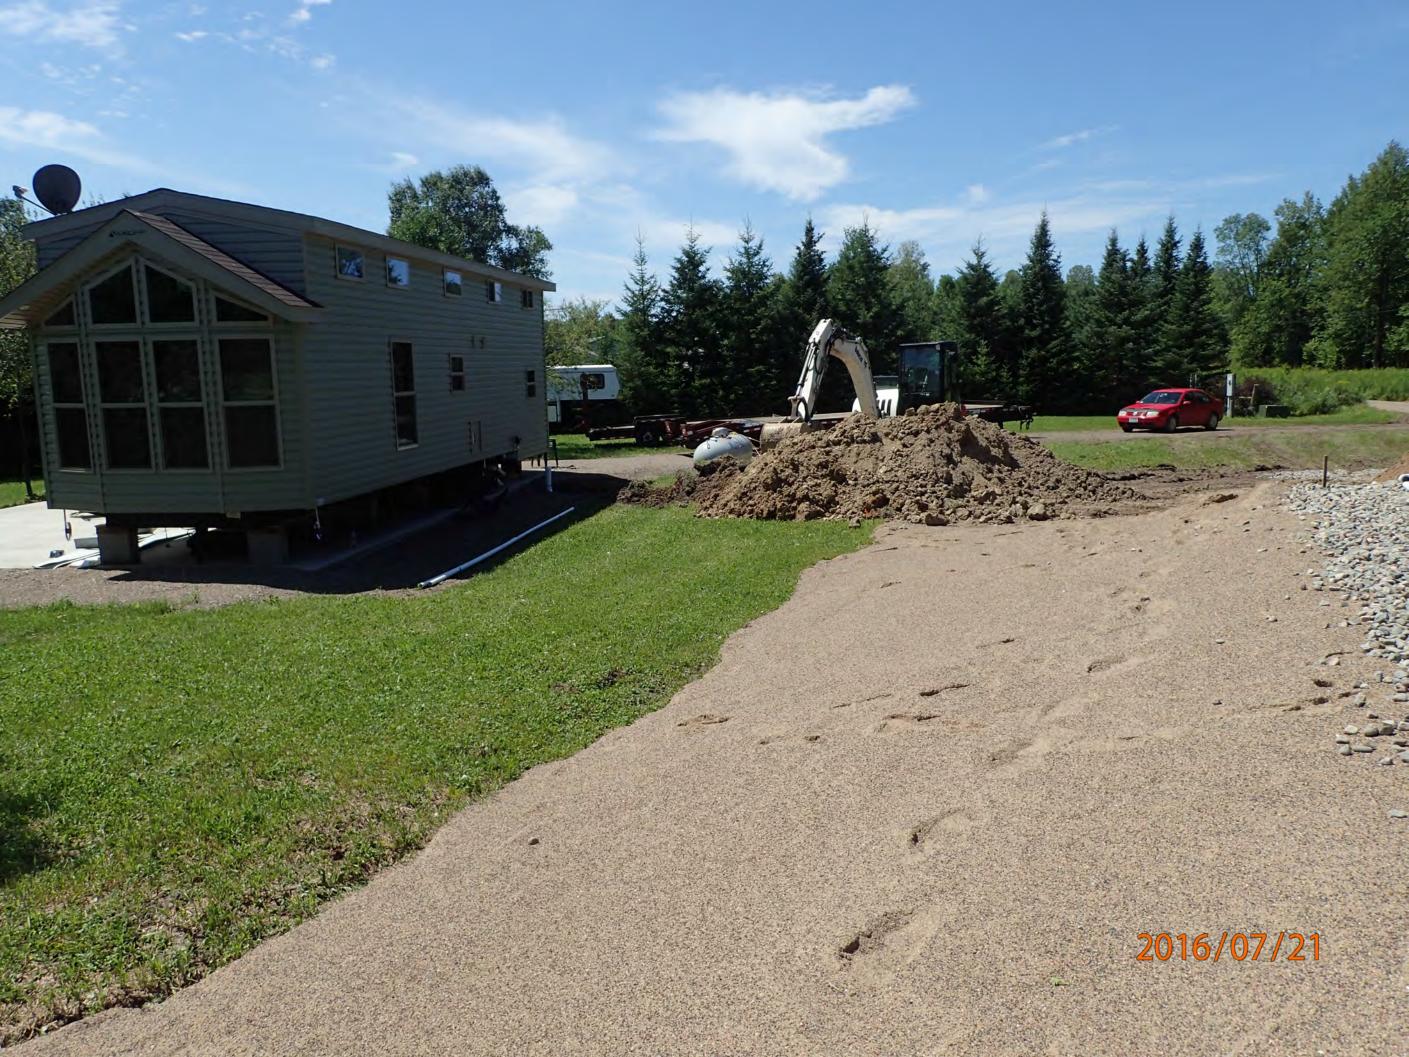

## INDIVIDUAL SEWAGE TREATMENT SYSTEM INSPECTION FORM AITKIN COUNTY, MINNESOTA

| Township [                         | Date of Inspection Permit Number           |
|------------------------------------|--------------------------------------------|
| Owner                              | Parcel Number                              |
| Project Address                    | Installer                                  |
| City Z                             | 'ip Code                                   |
| New Repair                         | DIST. or DROP BOX & TYPE                   |
| SETBACKS:                          | TRENCHES, BEDS, OR GRAVELLESS LEACHFIELD:  |
| Buildings to tank(s)               |                                            |
| Buildings to drainfield            |                                            |
| Well(s) 50' or 100'                |                                            |
| Lake/Creek/Wetland                 |                                            |
|                                    | Drainfield rock below pipe                 |
| SEPTIC TANKS: New Exi              |                                            |
| Number of tanks installed          |                                            |
| Liquid capacity and type           |                                            |
| Type of baffle                     |                                            |
| Inspection pipes                   |                                            |
| Manholes size                      |                                            |
| Manhole to grade Yes No _          |                                            |
|                                    | Downslope dike width                       |
| PUMPS: New Exis                    | sting Sideslope dike width                 |
| Tank capacity and type             | Drainfield rock below pipe                 |
| Pump manufacturer & model #        | Depth of sand below rock                   |
| Horsepower & GPM                   | Perforation size & spacing                 |
| Feet of head                       | Pipe size & spacing                        |
| Gallons per cycle                  | Dimensions of rock bed                     |
| Size of discharge line             | Dimensions of sand base                    |
| Type & location of alarm           | Final cover                                |
| Water meter                        |                                            |
| DRAWING OF SYSTEM: (include soils) |                                            |
|                                    |                                            |
|                                    |                                            |
| Inspector's Signature              |                                            |
| Rev:1/13 White – 0                 | County Yellow – Applicant Pink - Installer |