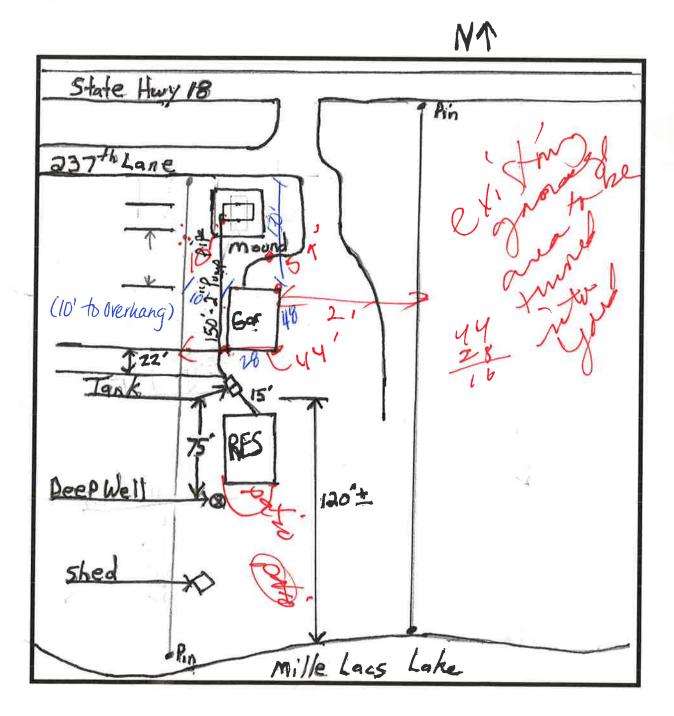

## AITKIN COUNTY BUILDING PERMIT SITE PLAN

Please indicate the location of: Wells, well setback to system components, buildings, septic system components, reserved septic system area, property lines, waterways, and buried lines. Include size, length, and appropriate distances from fixed reference points. Provide a North directional arrow!