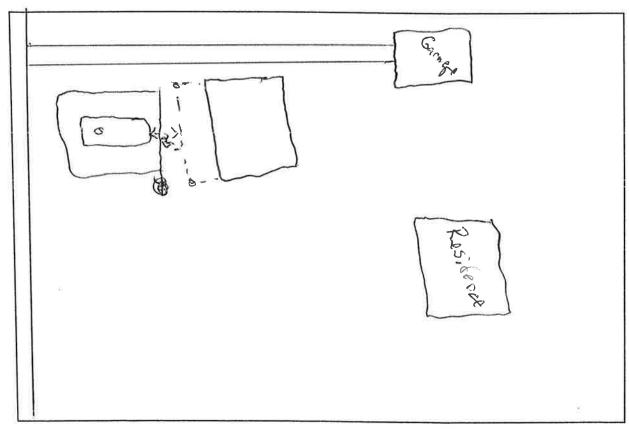

SOIL BORING LOGS AND SKETCH PLAN ON REVERSE SIDE

DATE 4-28-16# PICTURES

INSPECTORS NAME (97)

| SOIL BORING LOG #1 |         |       | SOIL BORING LOG #2 |         |       |
|--------------------|---------|-------|--------------------|---------|-------|
| DEPTH              | TEXTURE | COLOR | DEPTH              | TEXTURE | COLOR |
|                    |         |       |                    |         |       |
|                    |         |       |                    |         |       |
|                    |         |       |                    |         |       |
|                    |         |       |                    |         |       |
|                    |         |       |                    |         |       |
|                    |         |       |                    |         |       |
|                    |         |       | 1                  |         |       |
|                    |         |       |                    |         |       |
|                    |         |       |                    |         |       |
| Į                  |         |       |                    |         | Ĭ     |
|                    |         |       |                    |         |       |
|                    |         |       |                    |         |       |
| 1                  |         |       | ľ                  |         |       |
|                    |         |       |                    | #3      |       |
|                    |         |       |                    |         |       |

IDENTIFY LOCATIONS OF: (BORINGS, NEIGHBORING STRUCTURES, WELLS, DRAINFIELDS, DRAINAGE PATTERNS, OR OTHER FEATURES THAT MAY IMPACT THE SITE).