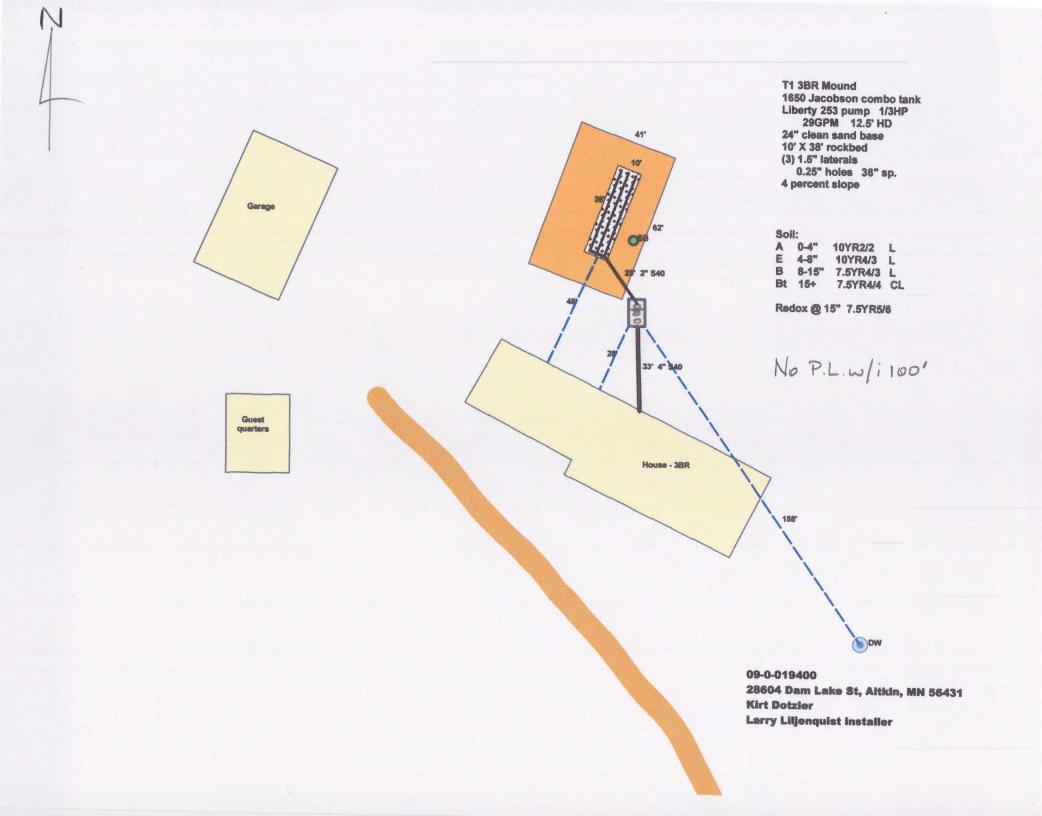

## INDIVIDUAL SEWAGE TREATMENT SYSTEM INSPECTION FORM AITKIN COUNTY, MINNESOTA

| Township [                         | Date of Inspection Permit Number           |
|------------------------------------|--------------------------------------------|
| Owner                              | Parcel Number                              |
| Project Address                    | Installer                                  |
| City Z                             | 'ip Code                                   |
| New Repair                         | DIST. or DROP BOX & TYPE                   |
| SETBACKS:                          | TRENCHES, BEDS, OR GRAVELLESS LEACHFIELD:  |
| Buildings to tank(s)               |                                            |
| Buildings to drainfield            |                                            |
| Well(s) 50' or 100'                |                                            |
| Lake/Creek/Wetland                 |                                            |
|                                    | Drainfield rock below pipe                 |
| SEPTIC TANKS: New Exi              |                                            |
| Number of tanks installed          |                                            |
| Liquid capacity and type           |                                            |
| Type of baffle                     |                                            |
| Inspection pipes                   |                                            |
| Manholes size                      |                                            |
| Manhole to grade Yes No _          |                                            |
|                                    | Downslope dike width                       |
| PUMPS: New Exis                    | sting Sideslope dike width                 |
| Tank capacity and type             | Drainfield rock below pipe                 |
| Pump manufacturer & model #        | Depth of sand below rock                   |
| Horsepower & GPM                   | Perforation size & spacing                 |
| Feet of head                       | Pipe size & spacing                        |
| Gallons per cycle                  | Dimensions of rock bed                     |
| Size of discharge line             | Dimensions of sand base                    |
| Type & location of alarm           | Final cover                                |
| Water meter                        |                                            |
| DRAWING OF SYSTEM: (include soils) |                                            |
|                                    |                                            |
|                                    |                                            |
| Inspector's Signature              |                                            |
| Rev:1/13 White – 0                 | County Yellow – Applicant Pink - Installer |