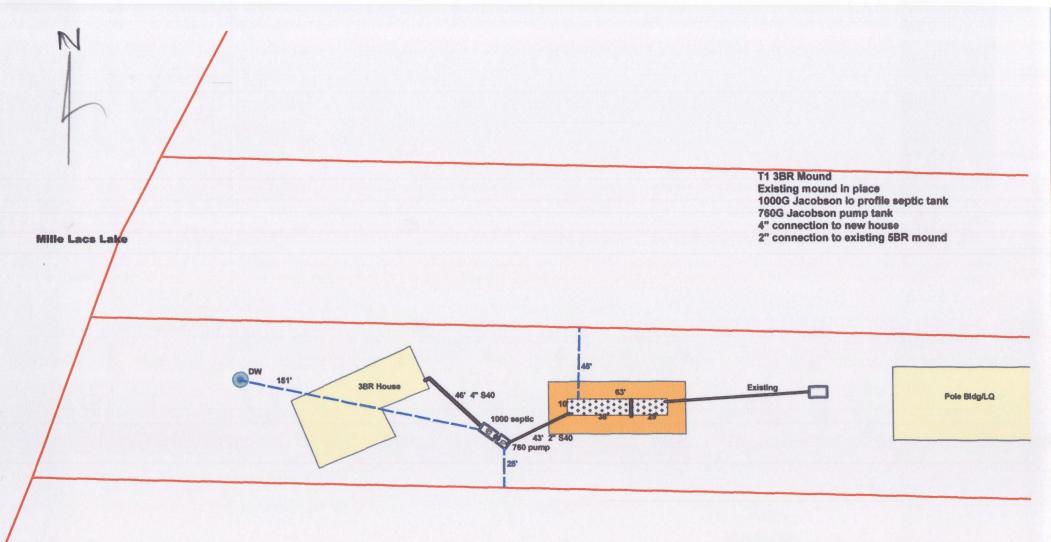

16-0-025302 19725 327th Ave, Isle, MN 56342 Mitch Roach Larry Liljenquist installer