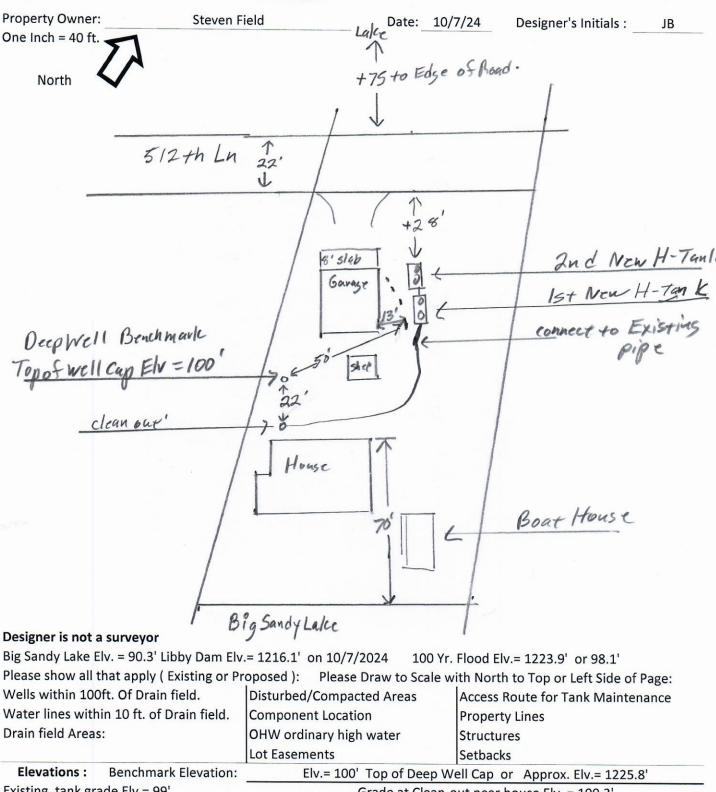

Existing tank grade Elv.= 99'
Existing tank inlet Elv.= 97.4'
1st Holding Tank Grade Elv.= 98.7'
2nd Holding Tank Grade Elv.= 98.2'

Grade at Clean-out near house Elv. = 100.3'
Estimated sewer pipe at house Elv.= 99.2'

Estimated 1st holding tank in-let Elv.= 97.4'

### Aitkin County { Design Notes }

| Property Owner:                                                          | Steven Field            |                       |             | 10/7/20    | 024 Des                         | signer's In                                                                                                                                                                                                                                                                                                                                                                                                                                                                                                                                                                                                                                                                                                                                                                                                                                                                                                                                                                                                                                                                                                                                                                                                                                                                                                                                                                                                                                                                                                                                                                                                                                                                                                                                                                                                                                                                                                                                                                                                                                                                                                                   | itials :   | JB     |
|--------------------------------------------------------------------------|-------------------------|-----------------------|-------------|------------|---------------------------------|-------------------------------------------------------------------------------------------------------------------------------------------------------------------------------------------------------------------------------------------------------------------------------------------------------------------------------------------------------------------------------------------------------------------------------------------------------------------------------------------------------------------------------------------------------------------------------------------------------------------------------------------------------------------------------------------------------------------------------------------------------------------------------------------------------------------------------------------------------------------------------------------------------------------------------------------------------------------------------------------------------------------------------------------------------------------------------------------------------------------------------------------------------------------------------------------------------------------------------------------------------------------------------------------------------------------------------------------------------------------------------------------------------------------------------------------------------------------------------------------------------------------------------------------------------------------------------------------------------------------------------------------------------------------------------------------------------------------------------------------------------------------------------------------------------------------------------------------------------------------------------------------------------------------------------------------------------------------------------------------------------------------------------------------------------------------------------------------------------------------------------|------------|--------|
|                                                                          | 22239 512th Ln. N       | AcGregor Mn 5576      | 0           |            |                                 | Pin :                                                                                                                                                                                                                                                                                                                                                                                                                                                                                                                                                                                                                                                                                                                                                                                                                                                                                                                                                                                                                                                                                                                                                                                                                                                                                                                                                                                                                                                                                                                                                                                                                                                                                                                                                                                                                                                                                                                                                                                                                                                                                                                         | 39-0-003   | 100    |
| Existing House will have                                                 | ve 2 holding tank syste | em ( 2/ 1500 gallon   | Jacobson    | n Holding  | g tanks in se                   | ries) .                                                                                                                                                                                                                                                                                                                                                                                                                                                                                                                                                                                                                                                                                                                                                                                                                                                                                                                                                                                                                                                                                                                                                                                                                                                                                                                                                                                                                                                                                                                                                                                                                                                                                                                                                                                                                                                                                                                                                                                                                                                                                                                       |            |        |
| Lot is too small for Typ                                                 |                         |                       |             | -          | A CHARLES AND ARM DEVOCATE RESI | •                                                                                                                                                                                                                                                                                                                                                                                                                                                                                                                                                                                                                                                                                                                                                                                                                                                                                                                                                                                                                                                                                                                                                                                                                                                                                                                                                                                                                                                                                                                                                                                                                                                                                                                                                                                                                                                                                                                                                                                                                                                                                                                             |            |        |
| Existing septic tank to                                                  | be pumped, collapsed    | l, filled or removed  | . Existing  | gravity l  | bed to be ab                    | andon in                                                                                                                                                                                                                                                                                                                                                                                                                                                                                                                                                                                                                                                                                                                                                                                                                                                                                                                                                                                                                                                                                                                                                                                                                                                                                                                                                                                                                                                                                                                                                                                                                                                                                                                                                                                                                                                                                                                                                                                                                                                                                                                      | -place.    |        |
| 1st new holding tank v                                                   |                         |                       |             |            |                                 |                                                                                                                                                                                                                                                                                                                                                                                                                                                                                                                                                                                                                                                                                                                                                                                                                                                                                                                                                                                                                                                                                                                                                                                                                                                                                                                                                                                                                                                                                                                                                                                                                                                                                                                                                                                                                                                                                                                                                                                                                                                                                                                               |            |        |
| Install with serial gravi                                                |                         |                       |             |            |                                 | ATTENDANCE OF THE STATE OF THE |            |        |
| Raise at least one mar                                                   | hole per tank, ( recon  | nmend manhole ra      | ise at lea  | st 6" abo  | ve finished                     | grade).                                                                                                                                                                                                                                                                                                                                                                                                                                                                                                                                                                                                                                                                                                                                                                                                                                                                                                                                                                                                                                                                                                                                                                                                                                                                                                                                                                                                                                                                                                                                                                                                                                                                                                                                                                                                                                                                                                                                                                                                                                                                                                                       |            |        |
| Install alarm in last ho                                                 | lding tank, at 66% of t | anks capacity, appi   | rox. 27 in  | ches of    | bottom of t                     | ank.                                                                                                                                                                                                                                                                                                                                                                                                                                                                                                                                                                                                                                                                                                                                                                                                                                                                                                                                                                                                                                                                                                                                                                                                                                                                                                                                                                                                                                                                                                                                                                                                                                                                                                                                                                                                                                                                                                                                                                                                                                                                                                                          |            |        |
| this will leave approx.                                                  | 510 gallons of reserve  | capacity.             |             |            |                                 |                                                                                                                                                                                                                                                                                                                                                                                                                                                                                                                                                                                                                                                                                                                                                                                                                                                                                                                                                                                                                                                                                                                                                                                                                                                                                                                                                                                                                                                                                                                                                                                                                                                                                                                                                                                                                                                                                                                                                                                                                                                                                                                               |            |        |
| Tanks will meet 50ft. S                                                  | Setback from well, and  | l will meet 10 ft. se | tback to    | all prope  | erty lines.                     |                                                                                                                                                                                                                                                                                                                                                                                                                                                                                                                                                                                                                                                                                                                                                                                                                                                                                                                                                                                                                                                                                                                                                                                                                                                                                                                                                                                                                                                                                                                                                                                                                                                                                                                                                                                                                                                                                                                                                                                                                                                                                                                               |            |        |
| Tank will meet 10 ft. s                                                  | etback to buildings. Ta | anks will meet setb   | ack to lal  | ke 75'.    |                                 |                                                                                                                                                                                                                                                                                                                                                                                                                                                                                                                                                                                                                                                                                                                                                                                                                                                                                                                                                                                                                                                                                                                                                                                                                                                                                                                                                                                                                                                                                                                                                                                                                                                                                                                                                                                                                                                                                                                                                                                                                                                                                                                               |            |        |
| Setbacks are                                                             |                         | ( Recommenda          | tions for   | holding    | tanks)                          |                                                                                                                                                                                                                                                                                                                                                                                                                                                                                                                                                                                                                                                                                                                                                                                                                                                                                                                                                                                                                                                                                                                                                                                                                                                                                                                                                                                                                                                                                                                                                                                                                                                                                                                                                                                                                                                                                                                                                                                                                                                                                                                               |            |        |
| 50 ft. from                                                              | ı well                  | Electric Alarm i      |             |            | ,                               |                                                                                                                                                                                                                                                                                                                                                                                                                                                                                                                                                                                                                                                                                                                                                                                                                                                                                                                                                                                                                                                                                                                                                                                                                                                                                                                                                                                                                                                                                                                                                                                                                                                                                                                                                                                                                                                                                                                                                                                                                                                                                                                               |            |        |
| 10 ft. from                                                              | ı lot line              | Insulate tank to      | op          |            |                                 |                                                                                                                                                                                                                                                                                                                                                                                                                                                                                                                                                                                                                                                                                                                                                                                                                                                                                                                                                                                                                                                                                                                                                                                                                                                                                                                                                                                                                                                                                                                                                                                                                                                                                                                                                                                                                                                                                                                                                                                                                                                                                                                               |            |        |
| 10 ft. from                                                              | road easement           | Water proof ou        | utside if i | nstalled i | in water if a                   | vailable                                                                                                                                                                                                                                                                                                                                                                                                                                                                                                                                                                                                                                                                                                                                                                                                                                                                                                                                                                                                                                                                                                                                                                                                                                                                                                                                                                                                                                                                                                                                                                                                                                                                                                                                                                                                                                                                                                                                                                                                                                                                                                                      |            |        |
| 10 ft. from                                                              | n structure.            | Raise manholes        | s 6" or m   | ore abov   | e finished g                    | rade for v                                                                                                                                                                                                                                                                                                                                                                                                                                                                                                                                                                                                                                                                                                                                                                                                                                                                                                                                                                                                                                                                                                                                                                                                                                                                                                                                                                                                                                                                                                                                                                                                                                                                                                                                                                                                                                                                                                                                                                                                                                                                                                                    | vinter acc | ess    |
| 75 ft Big Sandy Lake setback. Add extra soil on top of tanks for ballast |                         |                       |             |            |                                 |                                                                                                                                                                                                                                                                                                                                                                                                                                                                                                                                                                                                                                                                                                                                                                                                                                                                                                                                                                                                                                                                                                                                                                                                                                                                                                                                                                                                                                                                                                                                                                                                                                                                                                                                                                                                                                                                                                                                                                                                                                                                                                                               |            |        |
| Owner should install p                                                   | rotection around tanl   | k to keep traffic off | tank.       |            |                                 |                                                                                                                                                                                                                                                                                                                                                                                                                                                                                                                                                                                                                                                                                                                                                                                                                                                                                                                                                                                                                                                                                                                                                                                                                                                                                                                                                                                                                                                                                                                                                                                                                                                                                                                                                                                                                                                                                                                                                                                                                                                                                                                               |            |        |
|                                                                          |                         |                       |             |            |                                 |                                                                                                                                                                                                                                                                                                                                                                                                                                                                                                                                                                                                                                                                                                                                                                                                                                                                                                                                                                                                                                                                                                                                                                                                                                                                                                                                                                                                                                                                                                                                                                                                                                                                                                                                                                                                                                                                                                                                                                                                                                                                                                                               |            |        |
| Designer Name : Jeff                                                     |                         | License               |             |            | Number :                        |                                                                                                                                                                                                                                                                                                                                                                                                                                                                                                                                                                                                                                                                                                                                                                                                                                                                                                                                                                                                                                                                                                                                                                                                                                                                                                                                                                                                                                                                                                                                                                                                                                                                                                                                                                                                                                                                                                                                                                                                                                                                                                                               | 7          |        |
| Address: 14650 Aga                                                       | ite Ridge Road          | Cit                   | y : Braine  | rd         |                                 |                                                                                                                                                                                                                                                                                                                                                                                                                                                                                                                                                                                                                                                                                                                                                                                                                                                                                                                                                                                                                                                                                                                                                                                                                                                                                                                                                                                                                                                                                                                                                                                                                                                                                                                                                                                                                                                                                                                                                                                                                                                                                                                               | Sta        | te: MN |
| Zip Code : 56401                                                         | Home Phone # :          |                       |             | Cell:      | 218-821-070                     | )4                                                                                                                                                                                                                                                                                                                                                                                                                                                                                                                                                                                                                                                                                                                                                                                                                                                                                                                                                                                                                                                                                                                                                                                                                                                                                                                                                                                                                                                                                                                                                                                                                                                                                                                                                                                                                                                                                                                                                                                                                                                                                                                            |            |        |
| E-Mail Address : brur                                                    | nmerseptic@gmail.co     | m                     |             |            |                                 |                                                                                                                                                                                                                                                                                                                                                                                                                                                                                                                                                                                                                                                                                                                                                                                                                                                                                                                                                                                                                                                                                                                                                                                                                                                                                                                                                                                                                                                                                                                                                                                                                                                                                                                                                                                                                                                                                                                                                                                                                                                                                                                               |            |        |
| Designer Signature :                                                     | 0.111                   | Samuel .              |             |            |                                 | Date                                                                                                                                                                                                                                                                                                                                                                                                                                                                                                                                                                                                                                                                                                                                                                                                                                                                                                                                                                                                                                                                                                                                                                                                                                                                                                                                                                                                                                                                                                                                                                                                                                                                                                                                                                                                                                                                                                                                                                                                                                                                                                                          | : 10/7     | /2024  |