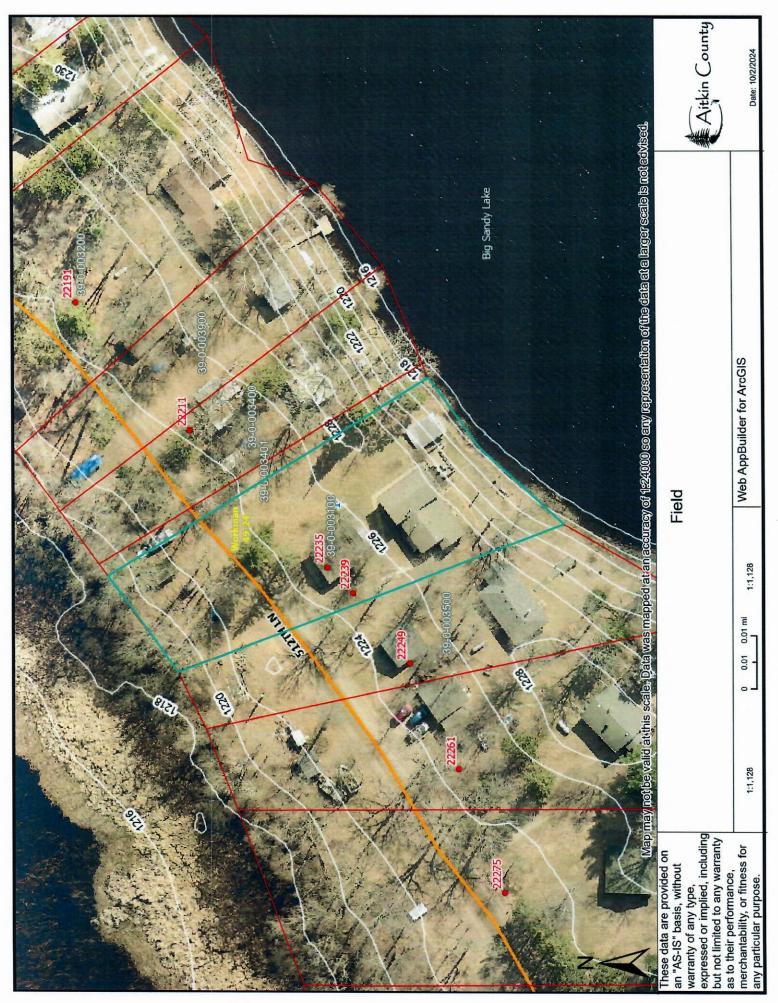

### Aitkin County Holding Tank Design

| Property Owner:                         | Steven Field                        |             | Date:       | 10/     | /7/202  | 4              | Cell:      | 507   | -383-9313  |
|-----------------------------------------|-------------------------------------|-------------|-------------|---------|---------|----------------|------------|-------|------------|
| Mailing Address:                        | 21973 795th Ave.                    |             |             |         |         | Home Pho       |            | 307   | 303 3313   |
| City: Albert Lee                        |                                     | State:      | NANI        | 7:      |         |                | iie # .    |       |            |
|                                         | 22220 51245 1                       | State.      | MN          | Zip:    | 560     |                |            |       |            |
|                                         | 22239 512th Ln.                     |             |             |         | Parcel  | Number:        | 39         | 9-0-0 | 03100      |
| City: McGregor                          |                                     | State:      | MN          | Zip:    | 557     | 60             |            |       |            |
| Driving Direction                       | s if no address issued :            |             |             |         |         | 100            |            |       |            |
| Legal Description                       | : Pt. Of Lot 9 in Doc. 461586       |             |             |         |         |                |            |       |            |
| Sec: 1 Twp.:                            | 49 Range: 24 Twp.                   | Name : W    | /orkman     |         |         |                |            |       |            |
| Lake / River :                          | Big Sandy                           |             |             | Lake /  | River   | Classification | on:        |       | GD         |
|                                         | Bedrooms are for desi               | ign propos  | se          | Esti    | imated  | l Flow in G    | allons p   | er Da | ay (GPD)   |
|                                         | OW DATA may be more than 2 b        | pedrooms    |             | Bedro   |         | Class I        | Class      |       | Class III  |
|                                         | of Bedrooms: 2                      |             |             | 2       |         | 300            | 225        | -     | 180        |
| 111-12                                  | g Classification : I tem Type : II  |             |             | 3       |         | 450            | 300        |       | 218        |
|                                         | tem Type : II Day ( GPD ) : 300     |             |             | 5       |         | 750            | 375<br>450 |       | 256<br>294 |
| , , , , , , , , , , , , , , , , , , , , |                                     |             |             | 6       |         | 900            | 525        | -     | 332        |
|                                         | WELLS                               |             |             | 7       |         | 1050           | 600        |       | 370        |
| Deep Well :                             | Existing Deep                       |             |             | 8       |         | 1200           | 675        | 5     | 408        |
| Shallow Well:                           | None                                | W           | ells to be  | sealed  | (if App | olicable ) ?   |            |       |            |
| SI                                      | ETBACKS                             |             |             |         |         |                |            |       |            |
| Tank(s) to We                           | ell:+50' Drainfield to \            | Well :      | NA          |         | Sew     | er Line to     | Well :     |       |            |
| Tank(s) to Hou                          | ise: +10' Drainfield to H           | ouse :      | NA          |         |         | Ai             | r Test     | N     | 0          |
| Tank(s) to Prop                         | perty Line : +10' Dra               | ainfield to | Property    | Line :  | NA      |                |            |       |            |
| Additional Syst                         | tem Notes and Information:          |             |             |         |         |                |            |       |            |
| Existing Tank to b                      | pe pumped, collapsed, filled or rem | noved. Gra  | vity bed t  | o be ab | andor   | in place.      |            |       |            |
| Lot is too small fo                     | or a type I septic system           |             |             |         |         |                |            |       |            |
| Install 2 - 1500 ga                     | allon holding tanks plus 50 ft from | well        |             |         |         |                |            |       |            |
| Designer Name:                          | Jeff Brummer                        |             |             | L       | icense  | Number :       |            | L-13  | 347        |
| Address: 1465                           | 0 Agate Ridge Road                  | C           | ity : Brain | erd     |         |                |            | S     | tate : MN  |
| Zip Code : 56                           | 401 Home Phone #:                   |             |             | Cell:   | 218-8   | 321-0704       |            |       |            |
| E-Mail Address :                        | brummerseptic@gmail.com             |             |             |         |         |                | -          |       |            |
| Designer Signatu                        | re: M/ Immun                        |             |             |         |         |                | Date:      | 10    | /7/2024    |
|                                         |                                     |             |             | Page:   | 1       | Of             |            |       |            |

### Aitkin County { Design Notes }

| Property Owner:                                                          | Steven Field            |                       |             | 10/7/20    | 024 Des                         | signer's In                                                                                                                                                                                                                                                                                                                                                                                                                                                                                                                                                                                                                                                                                                                                                                                                                                                                                                                                                                                                                                                                                                                                                                                                                                                                                                                                                                                                                                                                                                                                                                                                                                                                                                                                                                                                                                                                                                                                                                                                                                                                                                                   | itials :   | JB     |
|--------------------------------------------------------------------------|-------------------------|-----------------------|-------------|------------|---------------------------------|-------------------------------------------------------------------------------------------------------------------------------------------------------------------------------------------------------------------------------------------------------------------------------------------------------------------------------------------------------------------------------------------------------------------------------------------------------------------------------------------------------------------------------------------------------------------------------------------------------------------------------------------------------------------------------------------------------------------------------------------------------------------------------------------------------------------------------------------------------------------------------------------------------------------------------------------------------------------------------------------------------------------------------------------------------------------------------------------------------------------------------------------------------------------------------------------------------------------------------------------------------------------------------------------------------------------------------------------------------------------------------------------------------------------------------------------------------------------------------------------------------------------------------------------------------------------------------------------------------------------------------------------------------------------------------------------------------------------------------------------------------------------------------------------------------------------------------------------------------------------------------------------------------------------------------------------------------------------------------------------------------------------------------------------------------------------------------------------------------------------------------|------------|--------|
|                                                                          | 22239 512th Ln. N       | AcGregor Mn 5576      | 0           |            |                                 | Pin :                                                                                                                                                                                                                                                                                                                                                                                                                                                                                                                                                                                                                                                                                                                                                                                                                                                                                                                                                                                                                                                                                                                                                                                                                                                                                                                                                                                                                                                                                                                                                                                                                                                                                                                                                                                                                                                                                                                                                                                                                                                                                                                         | 39-0-003   | 100    |
| Existing House will have                                                 | ve 2 holding tank syste | em ( 2/ 1500 gallon   | Jacobson    | n Holding  | g tanks in se                   | ries) .                                                                                                                                                                                                                                                                                                                                                                                                                                                                                                                                                                                                                                                                                                                                                                                                                                                                                                                                                                                                                                                                                                                                                                                                                                                                                                                                                                                                                                                                                                                                                                                                                                                                                                                                                                                                                                                                                                                                                                                                                                                                                                                       |            |        |
| Lot is too small for Typ                                                 |                         |                       |             | -          | A CHARLES AND ARM DEVOCATE RESI | •                                                                                                                                                                                                                                                                                                                                                                                                                                                                                                                                                                                                                                                                                                                                                                                                                                                                                                                                                                                                                                                                                                                                                                                                                                                                                                                                                                                                                                                                                                                                                                                                                                                                                                                                                                                                                                                                                                                                                                                                                                                                                                                             |            |        |
| Existing septic tank to                                                  | be pumped, collapsed    | l, filled or removed  | . Existing  | gravity l  | bed to be ab                    | andon in                                                                                                                                                                                                                                                                                                                                                                                                                                                                                                                                                                                                                                                                                                                                                                                                                                                                                                                                                                                                                                                                                                                                                                                                                                                                                                                                                                                                                                                                                                                                                                                                                                                                                                                                                                                                                                                                                                                                                                                                                                                                                                                      | -place.    |        |
| 1st new holding tank v                                                   |                         |                       |             |            |                                 |                                                                                                                                                                                                                                                                                                                                                                                                                                                                                                                                                                                                                                                                                                                                                                                                                                                                                                                                                                                                                                                                                                                                                                                                                                                                                                                                                                                                                                                                                                                                                                                                                                                                                                                                                                                                                                                                                                                                                                                                                                                                                                                               |            |        |
| Install with serial gravi                                                |                         |                       |             |            |                                 | ATTENDANCE OF THE STATE OF THE |            |        |
| Raise at least one mar                                                   | hole per tank, ( recon  | nmend manhole ra      | ise at lea  | st 6" abo  | ve finished                     | grade).                                                                                                                                                                                                                                                                                                                                                                                                                                                                                                                                                                                                                                                                                                                                                                                                                                                                                                                                                                                                                                                                                                                                                                                                                                                                                                                                                                                                                                                                                                                                                                                                                                                                                                                                                                                                                                                                                                                                                                                                                                                                                                                       |            |        |
| Install alarm in last ho                                                 | lding tank, at 66% of t | anks capacity, appi   | rox. 27 in  | ches of    | bottom of t                     | ank.                                                                                                                                                                                                                                                                                                                                                                                                                                                                                                                                                                                                                                                                                                                                                                                                                                                                                                                                                                                                                                                                                                                                                                                                                                                                                                                                                                                                                                                                                                                                                                                                                                                                                                                                                                                                                                                                                                                                                                                                                                                                                                                          |            |        |
| this will leave approx.                                                  | 510 gallons of reserve  | capacity.             |             |            |                                 |                                                                                                                                                                                                                                                                                                                                                                                                                                                                                                                                                                                                                                                                                                                                                                                                                                                                                                                                                                                                                                                                                                                                                                                                                                                                                                                                                                                                                                                                                                                                                                                                                                                                                                                                                                                                                                                                                                                                                                                                                                                                                                                               |            |        |
| Tanks will meet 50ft. S                                                  | Setback from well, and  | l will meet 10 ft. se | tback to    | all prope  | erty lines.                     |                                                                                                                                                                                                                                                                                                                                                                                                                                                                                                                                                                                                                                                                                                                                                                                                                                                                                                                                                                                                                                                                                                                                                                                                                                                                                                                                                                                                                                                                                                                                                                                                                                                                                                                                                                                                                                                                                                                                                                                                                                                                                                                               |            |        |
| Tank will meet 10 ft. s                                                  | etback to buildings. Ta | anks will meet setb   | ack to lal  | ke 75'.    |                                 |                                                                                                                                                                                                                                                                                                                                                                                                                                                                                                                                                                                                                                                                                                                                                                                                                                                                                                                                                                                                                                                                                                                                                                                                                                                                                                                                                                                                                                                                                                                                                                                                                                                                                                                                                                                                                                                                                                                                                                                                                                                                                                                               |            |        |
| Setbacks are                                                             |                         | ( Recommenda          | tions for   | holding    | tanks)                          |                                                                                                                                                                                                                                                                                                                                                                                                                                                                                                                                                                                                                                                                                                                                                                                                                                                                                                                                                                                                                                                                                                                                                                                                                                                                                                                                                                                                                                                                                                                                                                                                                                                                                                                                                                                                                                                                                                                                                                                                                                                                                                                               |            |        |
| 50 ft. from                                                              | ı well                  | Electric Alarm i      |             |            | ,                               |                                                                                                                                                                                                                                                                                                                                                                                                                                                                                                                                                                                                                                                                                                                                                                                                                                                                                                                                                                                                                                                                                                                                                                                                                                                                                                                                                                                                                                                                                                                                                                                                                                                                                                                                                                                                                                                                                                                                                                                                                                                                                                                               |            |        |
| 10 ft. from                                                              | ı lot line              | Insulate tank to      | op          |            |                                 |                                                                                                                                                                                                                                                                                                                                                                                                                                                                                                                                                                                                                                                                                                                                                                                                                                                                                                                                                                                                                                                                                                                                                                                                                                                                                                                                                                                                                                                                                                                                                                                                                                                                                                                                                                                                                                                                                                                                                                                                                                                                                                                               |            |        |
| 10 ft. from                                                              | road easement           | Water proof ou        | utside if i | nstalled i | in water if a                   | vailable                                                                                                                                                                                                                                                                                                                                                                                                                                                                                                                                                                                                                                                                                                                                                                                                                                                                                                                                                                                                                                                                                                                                                                                                                                                                                                                                                                                                                                                                                                                                                                                                                                                                                                                                                                                                                                                                                                                                                                                                                                                                                                                      |            |        |
| 10 ft. from                                                              | n structure.            | Raise manholes        | s 6" or m   | ore abov   | e finished g                    | rade for v                                                                                                                                                                                                                                                                                                                                                                                                                                                                                                                                                                                                                                                                                                                                                                                                                                                                                                                                                                                                                                                                                                                                                                                                                                                                                                                                                                                                                                                                                                                                                                                                                                                                                                                                                                                                                                                                                                                                                                                                                                                                                                                    | vinter acc | ess    |
| 75 ft Big Sandy Lake setback. Add extra soil on top of tanks for ballast |                         |                       |             |            |                                 |                                                                                                                                                                                                                                                                                                                                                                                                                                                                                                                                                                                                                                                                                                                                                                                                                                                                                                                                                                                                                                                                                                                                                                                                                                                                                                                                                                                                                                                                                                                                                                                                                                                                                                                                                                                                                                                                                                                                                                                                                                                                                                                               |            |        |
| Owner should install p                                                   | rotection around tanl   | k to keep traffic off | tank.       |            |                                 |                                                                                                                                                                                                                                                                                                                                                                                                                                                                                                                                                                                                                                                                                                                                                                                                                                                                                                                                                                                                                                                                                                                                                                                                                                                                                                                                                                                                                                                                                                                                                                                                                                                                                                                                                                                                                                                                                                                                                                                                                                                                                                                               |            |        |
|                                                                          |                         |                       |             |            |                                 |                                                                                                                                                                                                                                                                                                                                                                                                                                                                                                                                                                                                                                                                                                                                                                                                                                                                                                                                                                                                                                                                                                                                                                                                                                                                                                                                                                                                                                                                                                                                                                                                                                                                                                                                                                                                                                                                                                                                                                                                                                                                                                                               |            |        |
| Designer Name : Jeff                                                     |                         | License               |             |            | Number :                        |                                                                                                                                                                                                                                                                                                                                                                                                                                                                                                                                                                                                                                                                                                                                                                                                                                                                                                                                                                                                                                                                                                                                                                                                                                                                                                                                                                                                                                                                                                                                                                                                                                                                                                                                                                                                                                                                                                                                                                                                                                                                                                                               | 7          |        |
| Address: 14650 Aga                                                       | ite Ridge Road          | Cit                   | y : Braine  | rd         |                                 |                                                                                                                                                                                                                                                                                                                                                                                                                                                                                                                                                                                                                                                                                                                                                                                                                                                                                                                                                                                                                                                                                                                                                                                                                                                                                                                                                                                                                                                                                                                                                                                                                                                                                                                                                                                                                                                                                                                                                                                                                                                                                                                               | Sta        | te: MN |
| Zip Code : 56401                                                         | Home Phone # :          |                       |             | Cell:      | 218-821-070                     | )4                                                                                                                                                                                                                                                                                                                                                                                                                                                                                                                                                                                                                                                                                                                                                                                                                                                                                                                                                                                                                                                                                                                                                                                                                                                                                                                                                                                                                                                                                                                                                                                                                                                                                                                                                                                                                                                                                                                                                                                                                                                                                                                            |            |        |
| E-Mail Address : brur                                                    | nmerseptic@gmail.co     | m                     |             |            |                                 |                                                                                                                                                                                                                                                                                                                                                                                                                                                                                                                                                                                                                                                                                                                                                                                                                                                                                                                                                                                                                                                                                                                                                                                                                                                                                                                                                                                                                                                                                                                                                                                                                                                                                                                                                                                                                                                                                                                                                                                                                                                                                                                               |            |        |
| Designer Signature :                                                     | 0.111                   | Samuel .              |             |            |                                 | Date                                                                                                                                                                                                                                                                                                                                                                                                                                                                                                                                                                                                                                                                                                                                                                                                                                                                                                                                                                                                                                                                                                                                                                                                                                                                                                                                                                                                                                                                                                                                                                                                                                                                                                                                                                                                                                                                                                                                                                                                                                                                                                                          | : 10/7     | /2024  |