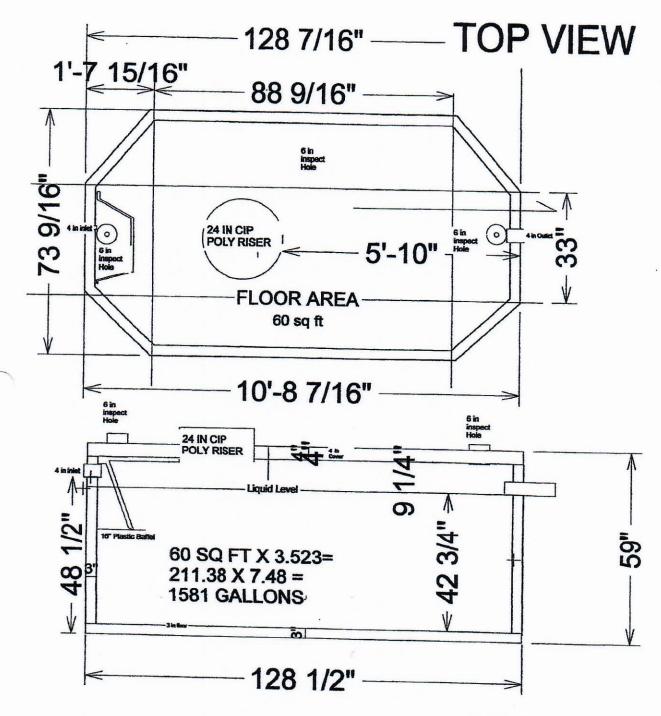

# 1500H Holding Tank

35.08 gallons per. inch

### SIDE VIEW

Drawings Owned BY Jacobson Precast, LLC 36641 HWY 169, Aitkin, Mn 56431 Do not copy drawings without permission of the Owner

6