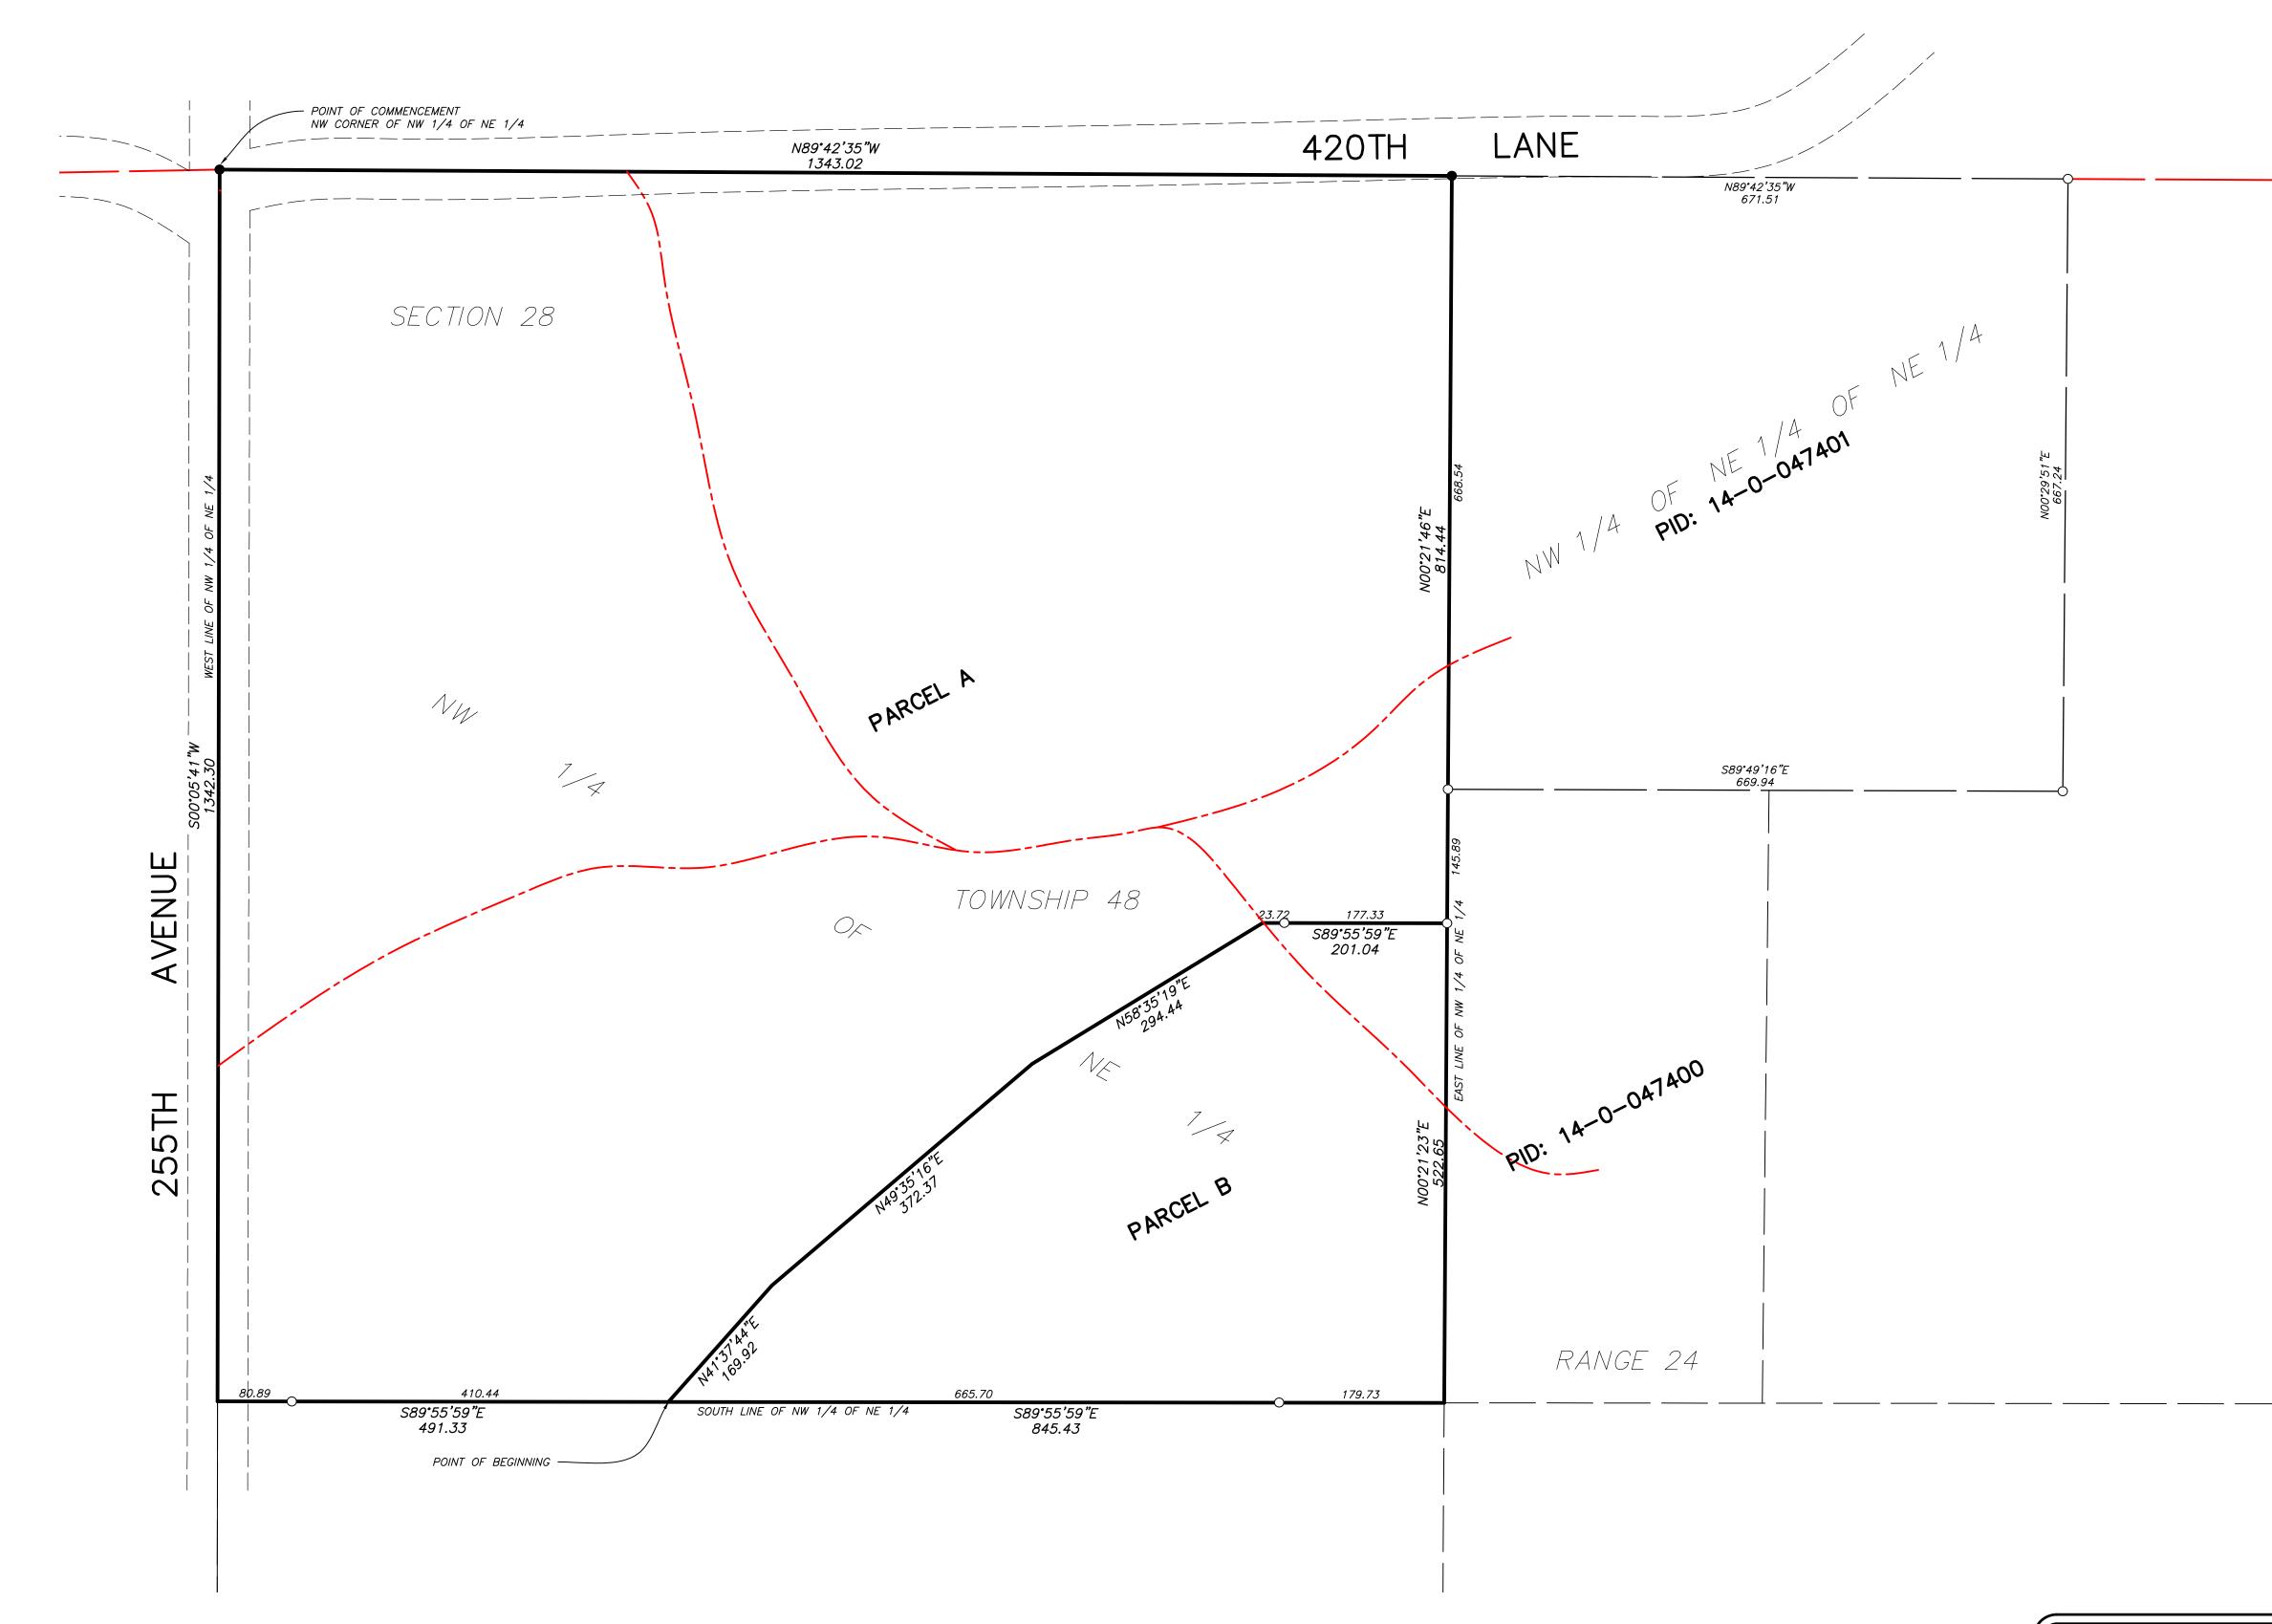

## CERTIFICATE OF SURVEY

SECTION 28, TOWNSHIP 48 NORTH, RANGE 24 WEST AITKIN COUNTY, MINNESOTA

PROPOSED LEGAL DESCRIPTION:

That part of NW 1/4 of NE 1/4, Section 28, Township 48, Range 24, Aitkin County, Minnesota, lying northwesterly of the following described line; Commencing at the Northwest corner of said NW 1/4 of NE 1/4; thence on an assumed bearing of South 00 degrees 05 minutes 41 seconds West along the west line of said NW 1/4 of NE 1/4, a distance of 1342.30 to the Southwest corner of said NW 1/4 of NE 1/4; thence South 89 degrees 55 minutes 59 seconds East along the south line of said NW 1/4 of NE 1/4, a distance of 491.33 feet to the point of beginning of the line herein described; thence North 41 degrees 37 minutes 44 seconds East, 169.92 feet; thence North 49 degrees 35 minutes 16 seconds East, 372.37 feet; thence North 58 degrees 35 minutes 19 seconds East, 294.44 feet; thence South 89 degrees 55 minutes 59 seconds East, 201.04 to the east line of said NW 1/4 of NE 1/4 and there

Containing 34.5 acres, more or less. Subject to Easements of record.

## Parcel B:

That part of NW 1/4 of NE 1/4, Section 28, Township 48, Range 24, Aitkin County, Minnesota, lying southeasterly of the following described line; Commencing at the Northwest corner of said NW 1/4 of NE 1/4; thence on an assumed bearing of South 00 degrees 05 minutes 41 seconds West along the west line of said NW 1/4 of NE 1/4, a distance of 1342.30 to the Southwest corner of said NW 1/4 of NE 1/4; thence South 89 degrees 55 minutes 59 seconds East along the south line of said NW 1/4 of NE 1/4, a distance of 491.33 feet to the point of beginning of the line herein described; thence North 41 degrees 37 minutes 44 seconds East, 169.92 feet; thence North 49 degrees 35 minutes 16 seconds East, 372.37 feet; thence North 58 degrees 35 minutes 19 seconds East, 294.44 feet; thence South 89 degrees 55 minutes 59 seconds East, 201.04 to the east line of said NW 1/4 of NE 1/4 and there terminating.

Containing 6.7 acres, more or less. Subject of Easements of record.

## LEGEND

IRON MONUMENT FOUND IRON MONUMENT SET WITH CAP NO. 52591 PROPERTY BOUNDARY - - CENTERLINE GRAVEL DRIVEWAY SECTION-LINE

BEARINGS ARE BASED ON NAD83(2011) AITKIN COUNTY COORDINATE SYSTEM

TONY KOWITZ 28-T48N-R24W AITKIN COUNTY, MN

NE 1/4

I HEREBY CERTIFY THAT THIS SURVEY, PLAN OR REPORT WAS PREPARED BY ME OR UNDER MY DIRECT SUPERVISION AND THAT I AM A DULY LICENSED LAND SURVEYOR UNDER THE LAWS OF THE STATE OF MINNESOTA.