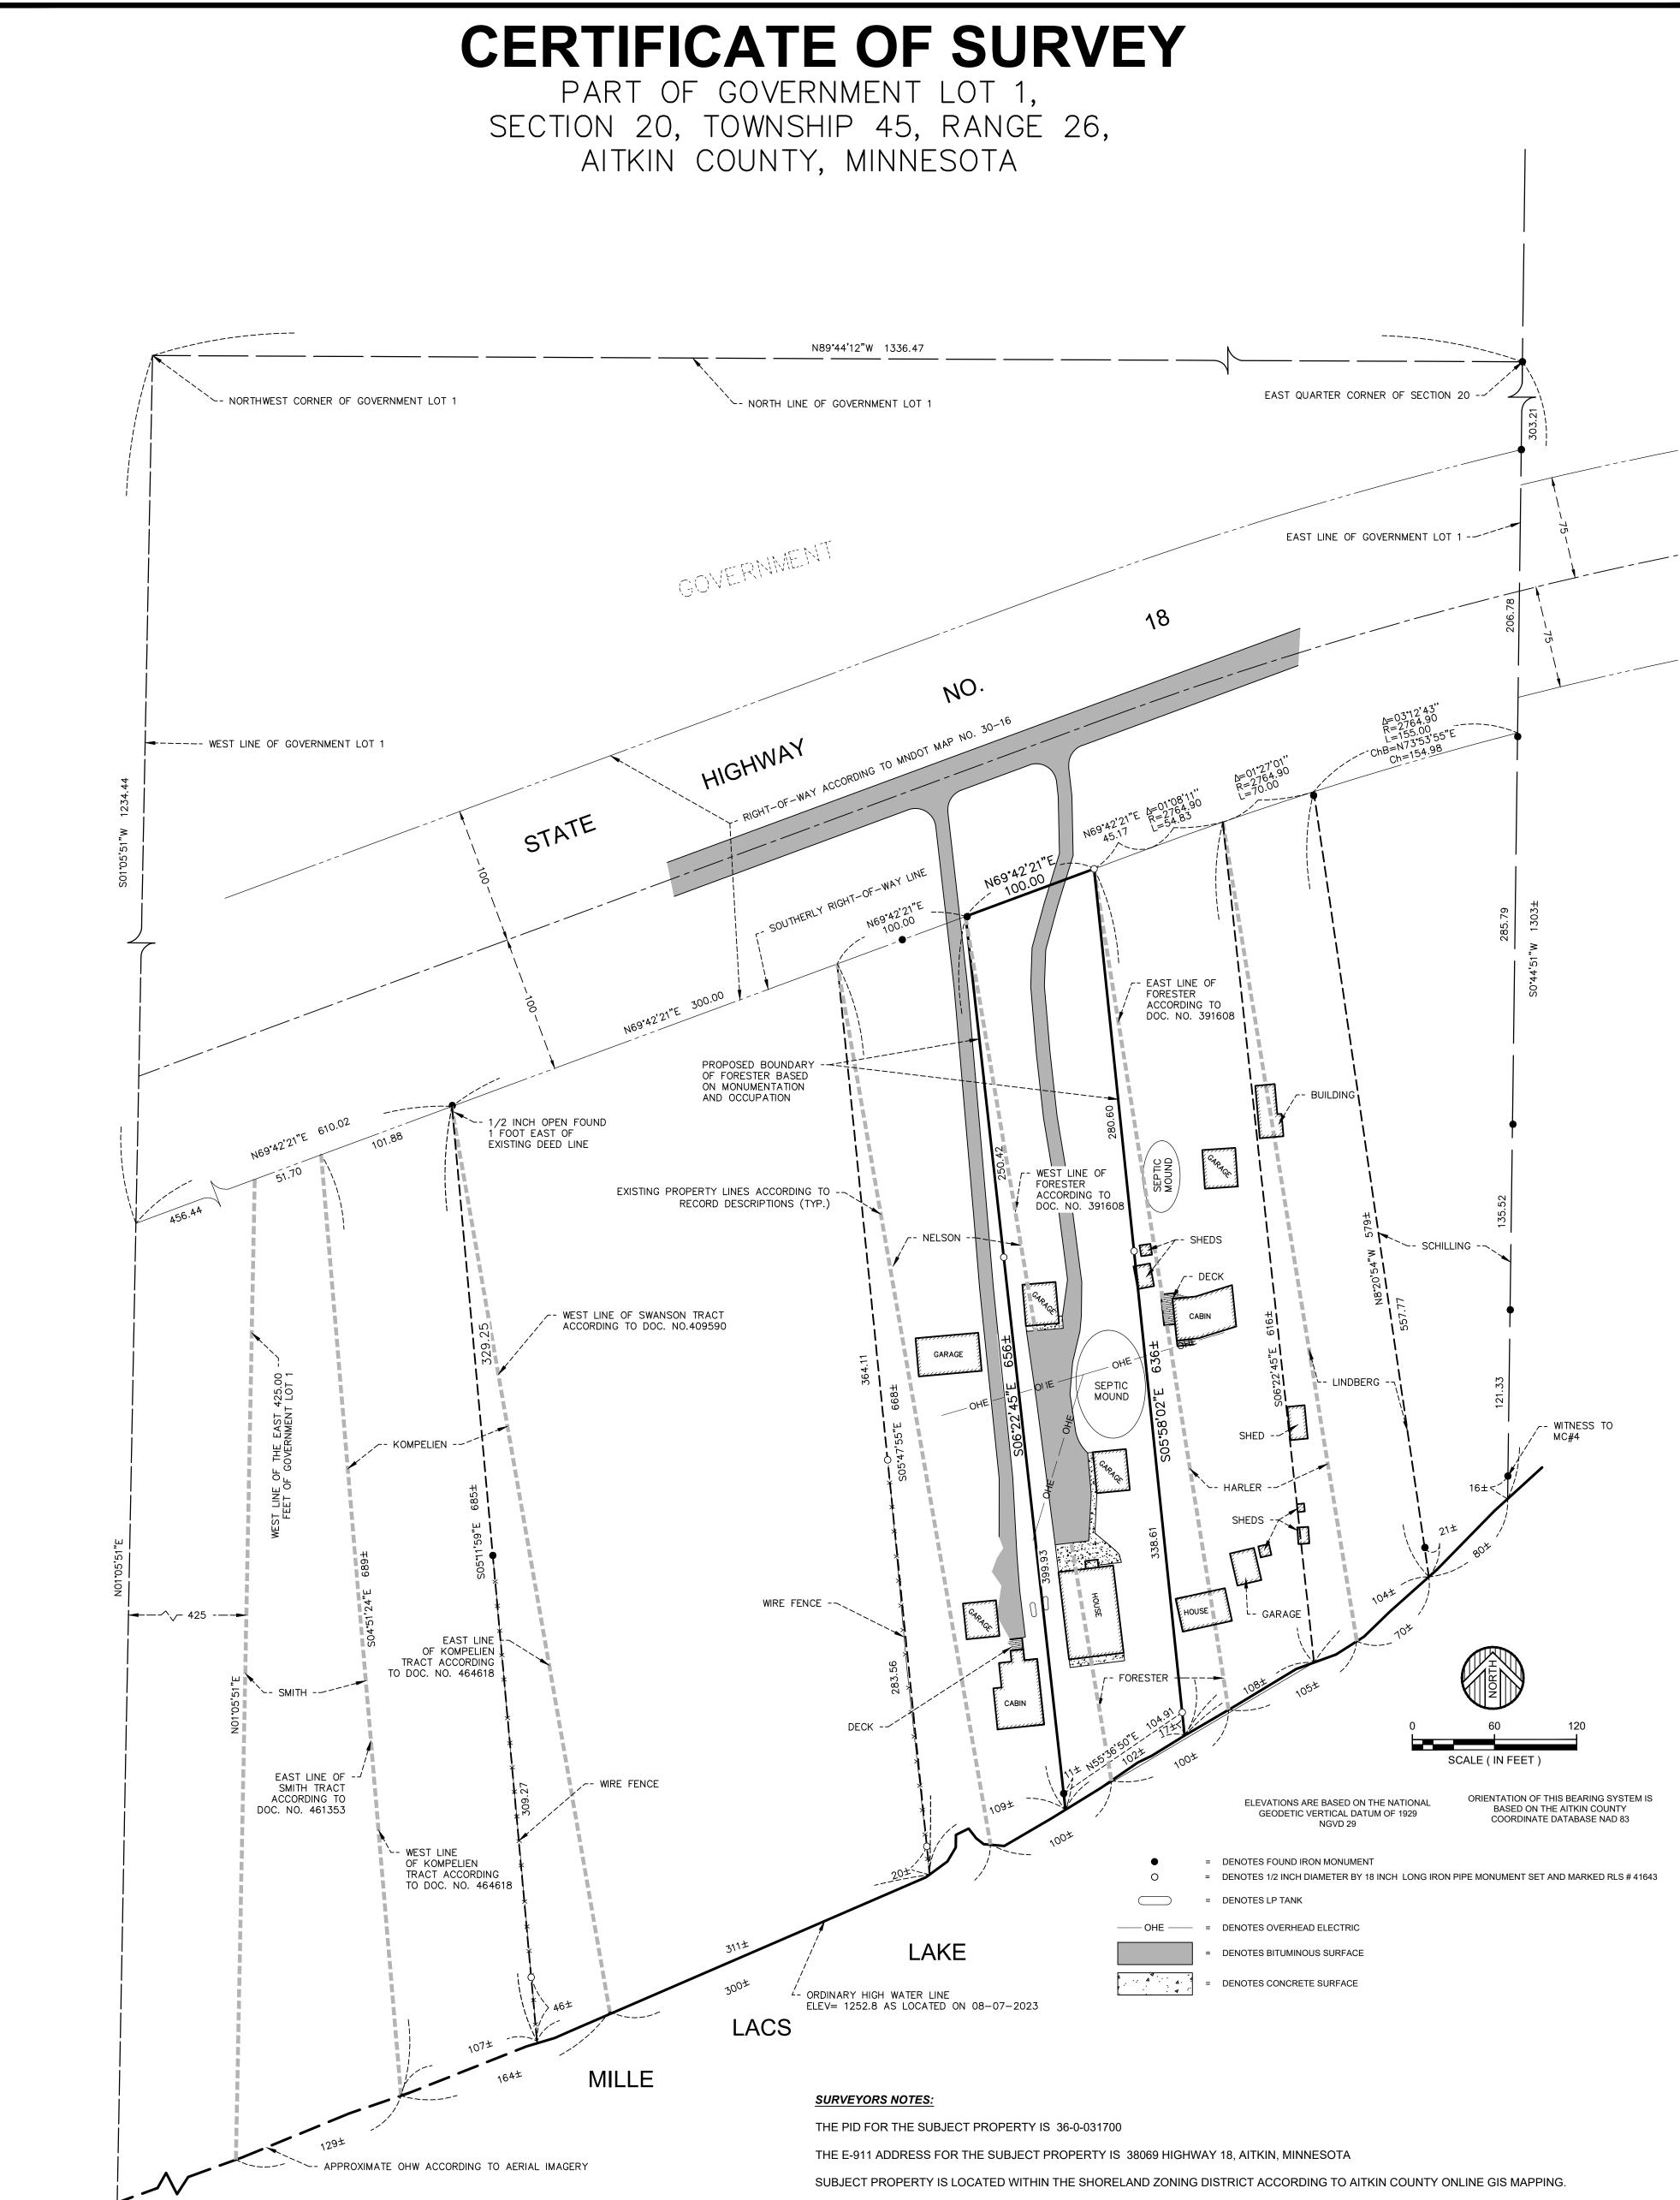

## **PROPOSED FORESTER LEGAL DESCRIPTION BASED ON MONUMENTATION AND OCCUPATION** :

That part of Government Lot 1, Section 20, Township 45, Range 26, Aitkin County, Minnesota described as follows. Commencing at the northwest corner of said Government Lot 1, thence South 01 degrees 05 minutes 51 seconds West, bearing based on the Aitkin County coordinate database NAD 83, 1234.44 feet along the West line of said Government Lot 1 to its intersecton with the southerly right-of-way line of Minnesota Trunk Highway No. 18; thence North 69 degrees 42 minutes 21 seconds East 1010.02 feet along said southerly right-of-way line of Minnesota Trunk Highway No. 18, to the point of beginning of the tract to be described; thence continuing North 69 degrees 42 minutes 21 seconds East 100.00 feet, along said southerly right-of-way line of Minnesota Trunk Highway No. 18; thence South 05 degrees 58 minutes 02 seconds East 636 feet, more or less, to the shore of Mille Lacs Lake; thence southwesterly along said shore of Mille Lacs Lake to its intersection with the line that bears South 06 degrees 22 minutes 45 seconds East from the point of beginning; Thence North 06 degrees 22 minutes 45 seconds West 656 feet, more or less, to the point of beginning.

SUBJECT PROPERTY AREA:

EXISTING= 60,201 SQ. FT. 1.38 ACRES PROPOSED= 62,016 SQ. FT. 1.42 ACRES

## FORESTER EXISTING LEGAL DESCRIPTION ACCORDING TO DOC. NO.391608

That part of Government Lot 1, Section 20, Township 45, Range 26, described as follows, to-wit: Commencing at the intersection of the South line of Trunk Highway No. 18 with the East line of Government Lot 1; thence running in a Southwesterly direction along the South line of Trunk Highway No. 18 a distance of 325 feet to the point of beginning; thence running in a Southwesterly direction along the South line of Trunk Highway No. 18 a distance of 100 feet; thence in a Southeasterly direction a distance of 650 feet more or less to a point on shore of Mille Lacs Lake which is a distance of 355 feet Southwest of the Southeast meander corner of said Government Lot 1, measured along he shore of Mille Lacs Lake; thence in a Northeasterly direction along the shore of Mille Lacs Lake a distance of 100 feet; thence in a Northeasterly direction a distance of 615 feet more or less to the point of beginning, according to the Unites states Government Survey thereof and situate in Aitkin County, Minnesota