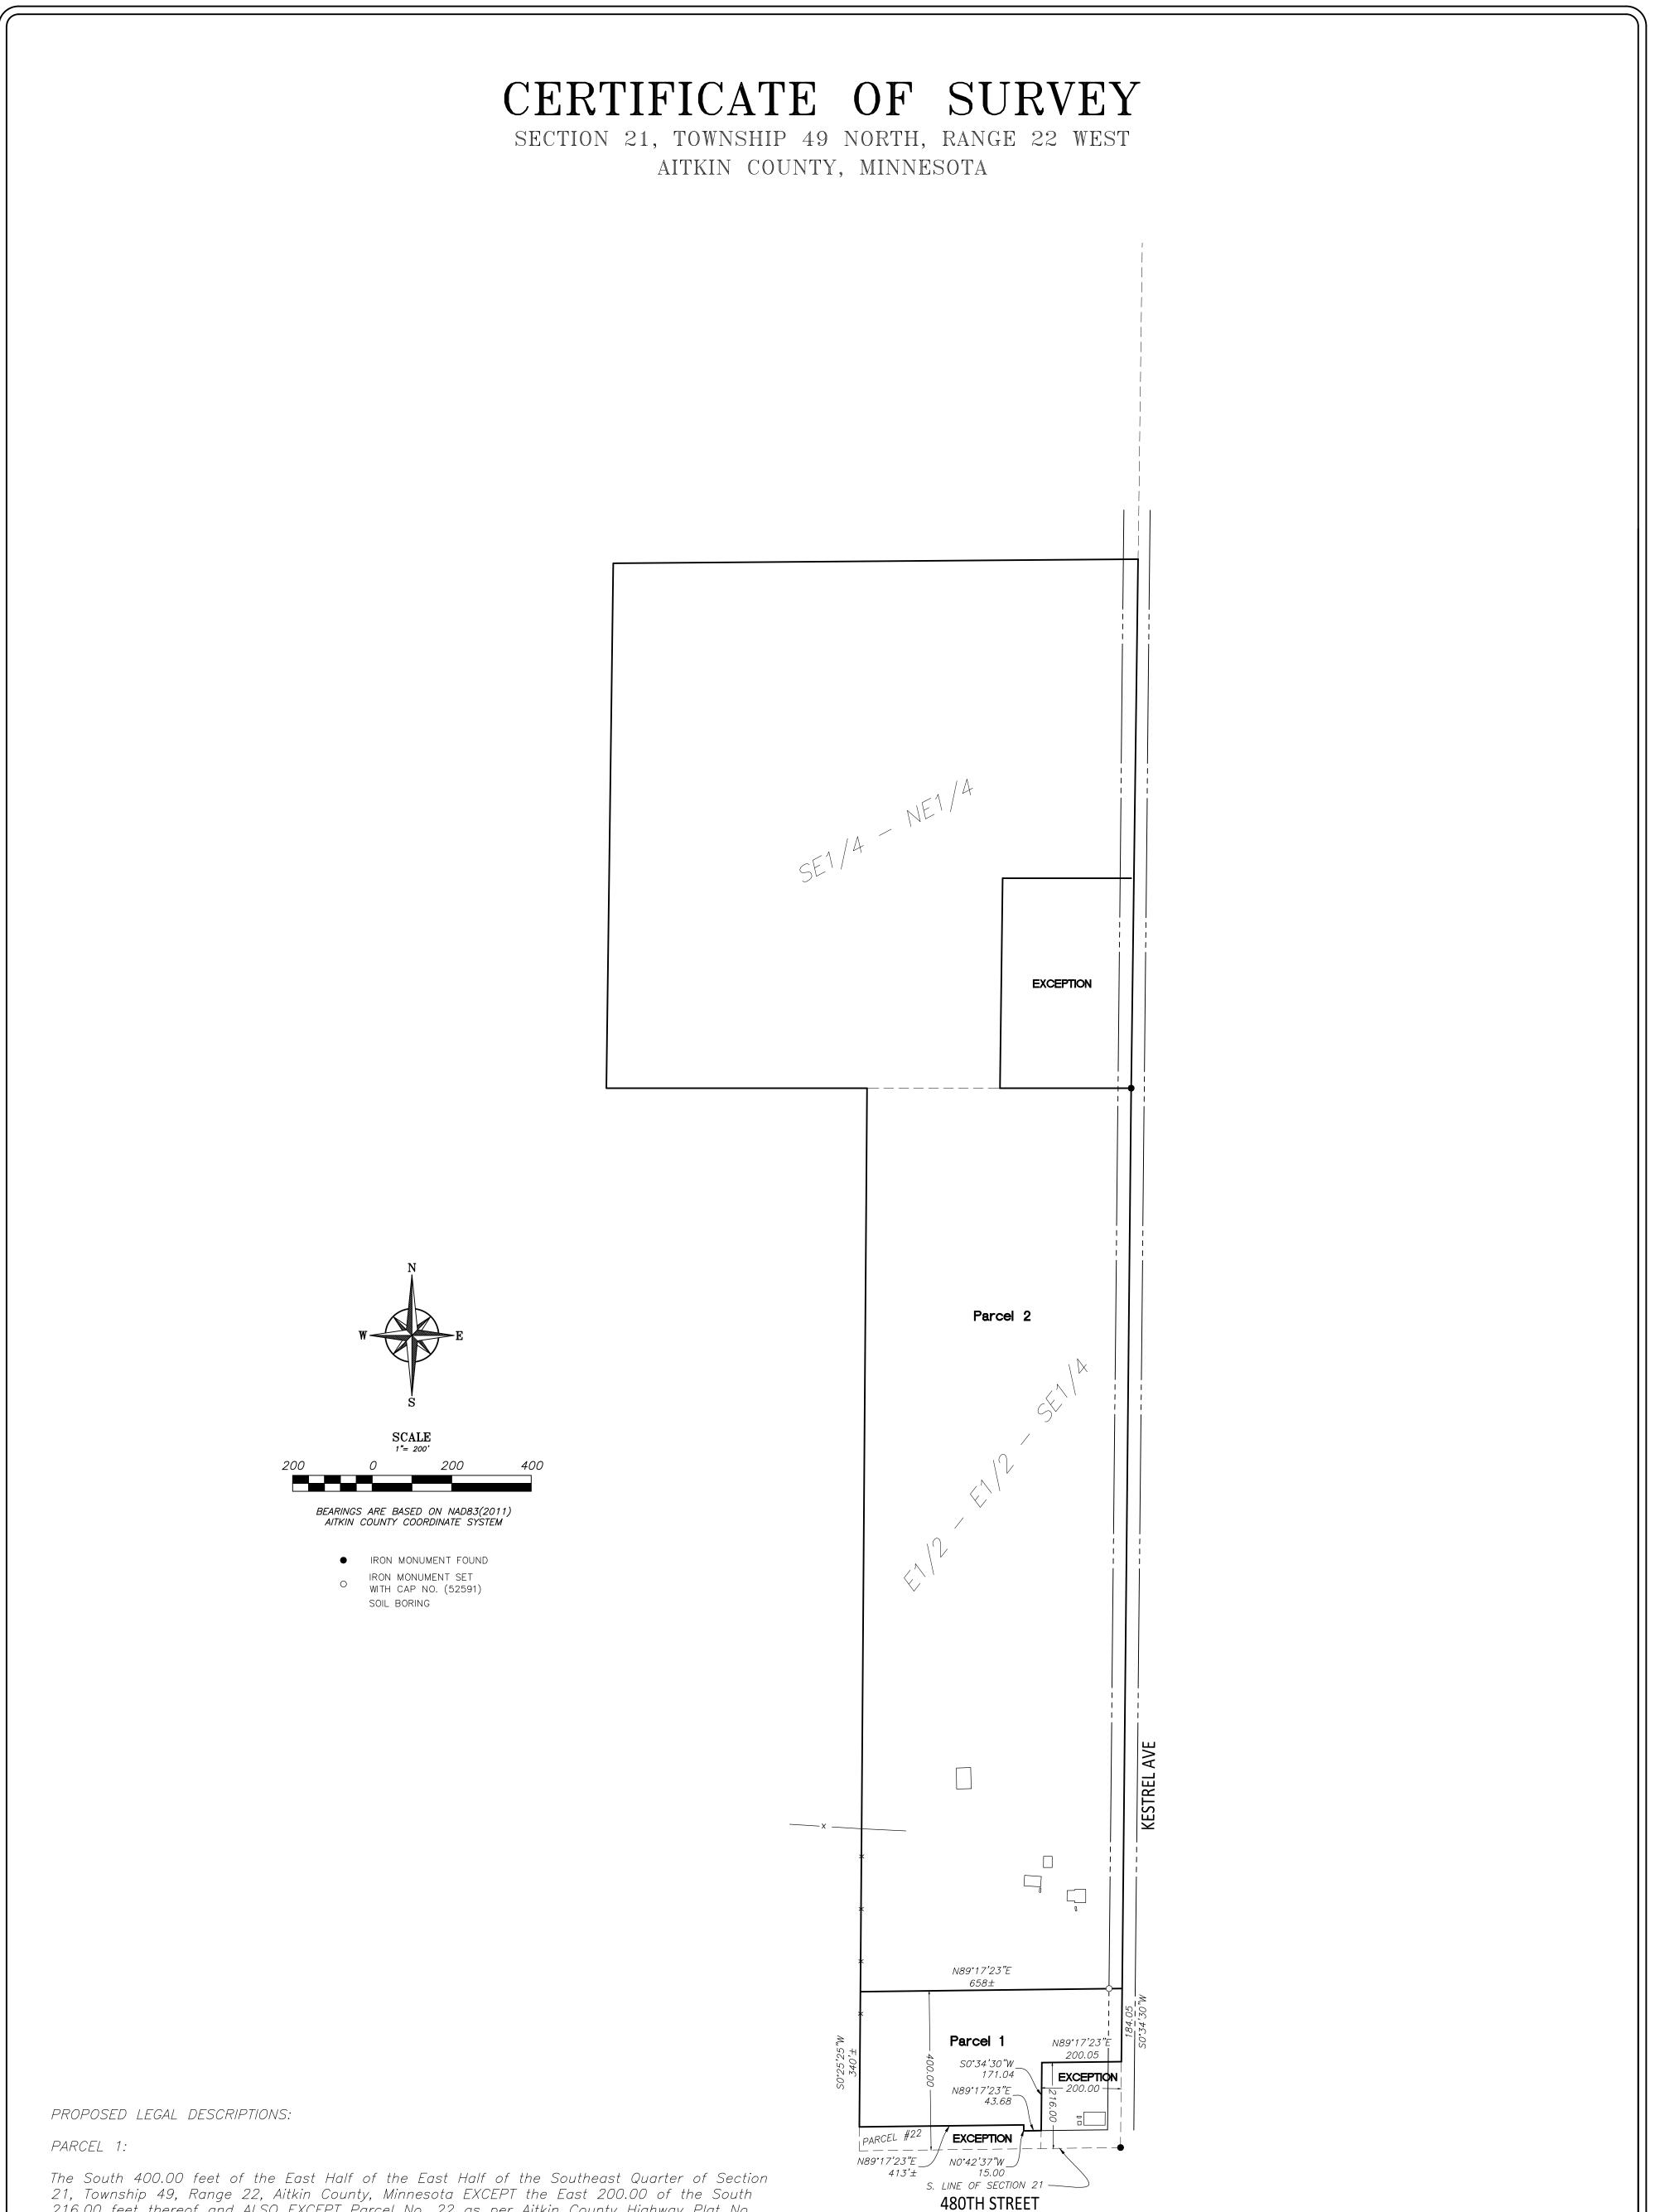

216.00 feet thereof and ALSO EXCEPT Parcel No. 22 as per Aitkin County Highway Plat No. 13 S.A.P. 01–632–03 (C.S.A.H.)

Subject to easements of record Subject to the rights of the public in Kestrel Avenue. Containing 4.43 acres, more or less

## PARCEL 2:

The East Half of the East Half of the Southeast Quarter of Section 21, Township 49, Range 22, Aitkin County, Minnesota EXCEPT the South 400.00 feet thereof.

## AND

The Southeast Quarter of the Northeast Quarter of Section 21, Township 49, Range 22, Aitkin County, Minnesota. EXCEPT That part of said Southeast Quarter of the Northeast Quarter, described as follows; Beginning at the Southeast corner of Southeast Quarter of Northeast Quarter, thence North 32 rods, Thence West 20 rods, thence South 32 rods, thence East 20 rods to the place of beginning.

Subject to easements of record. Subject to the rights of the public in Kestrel Avenue.