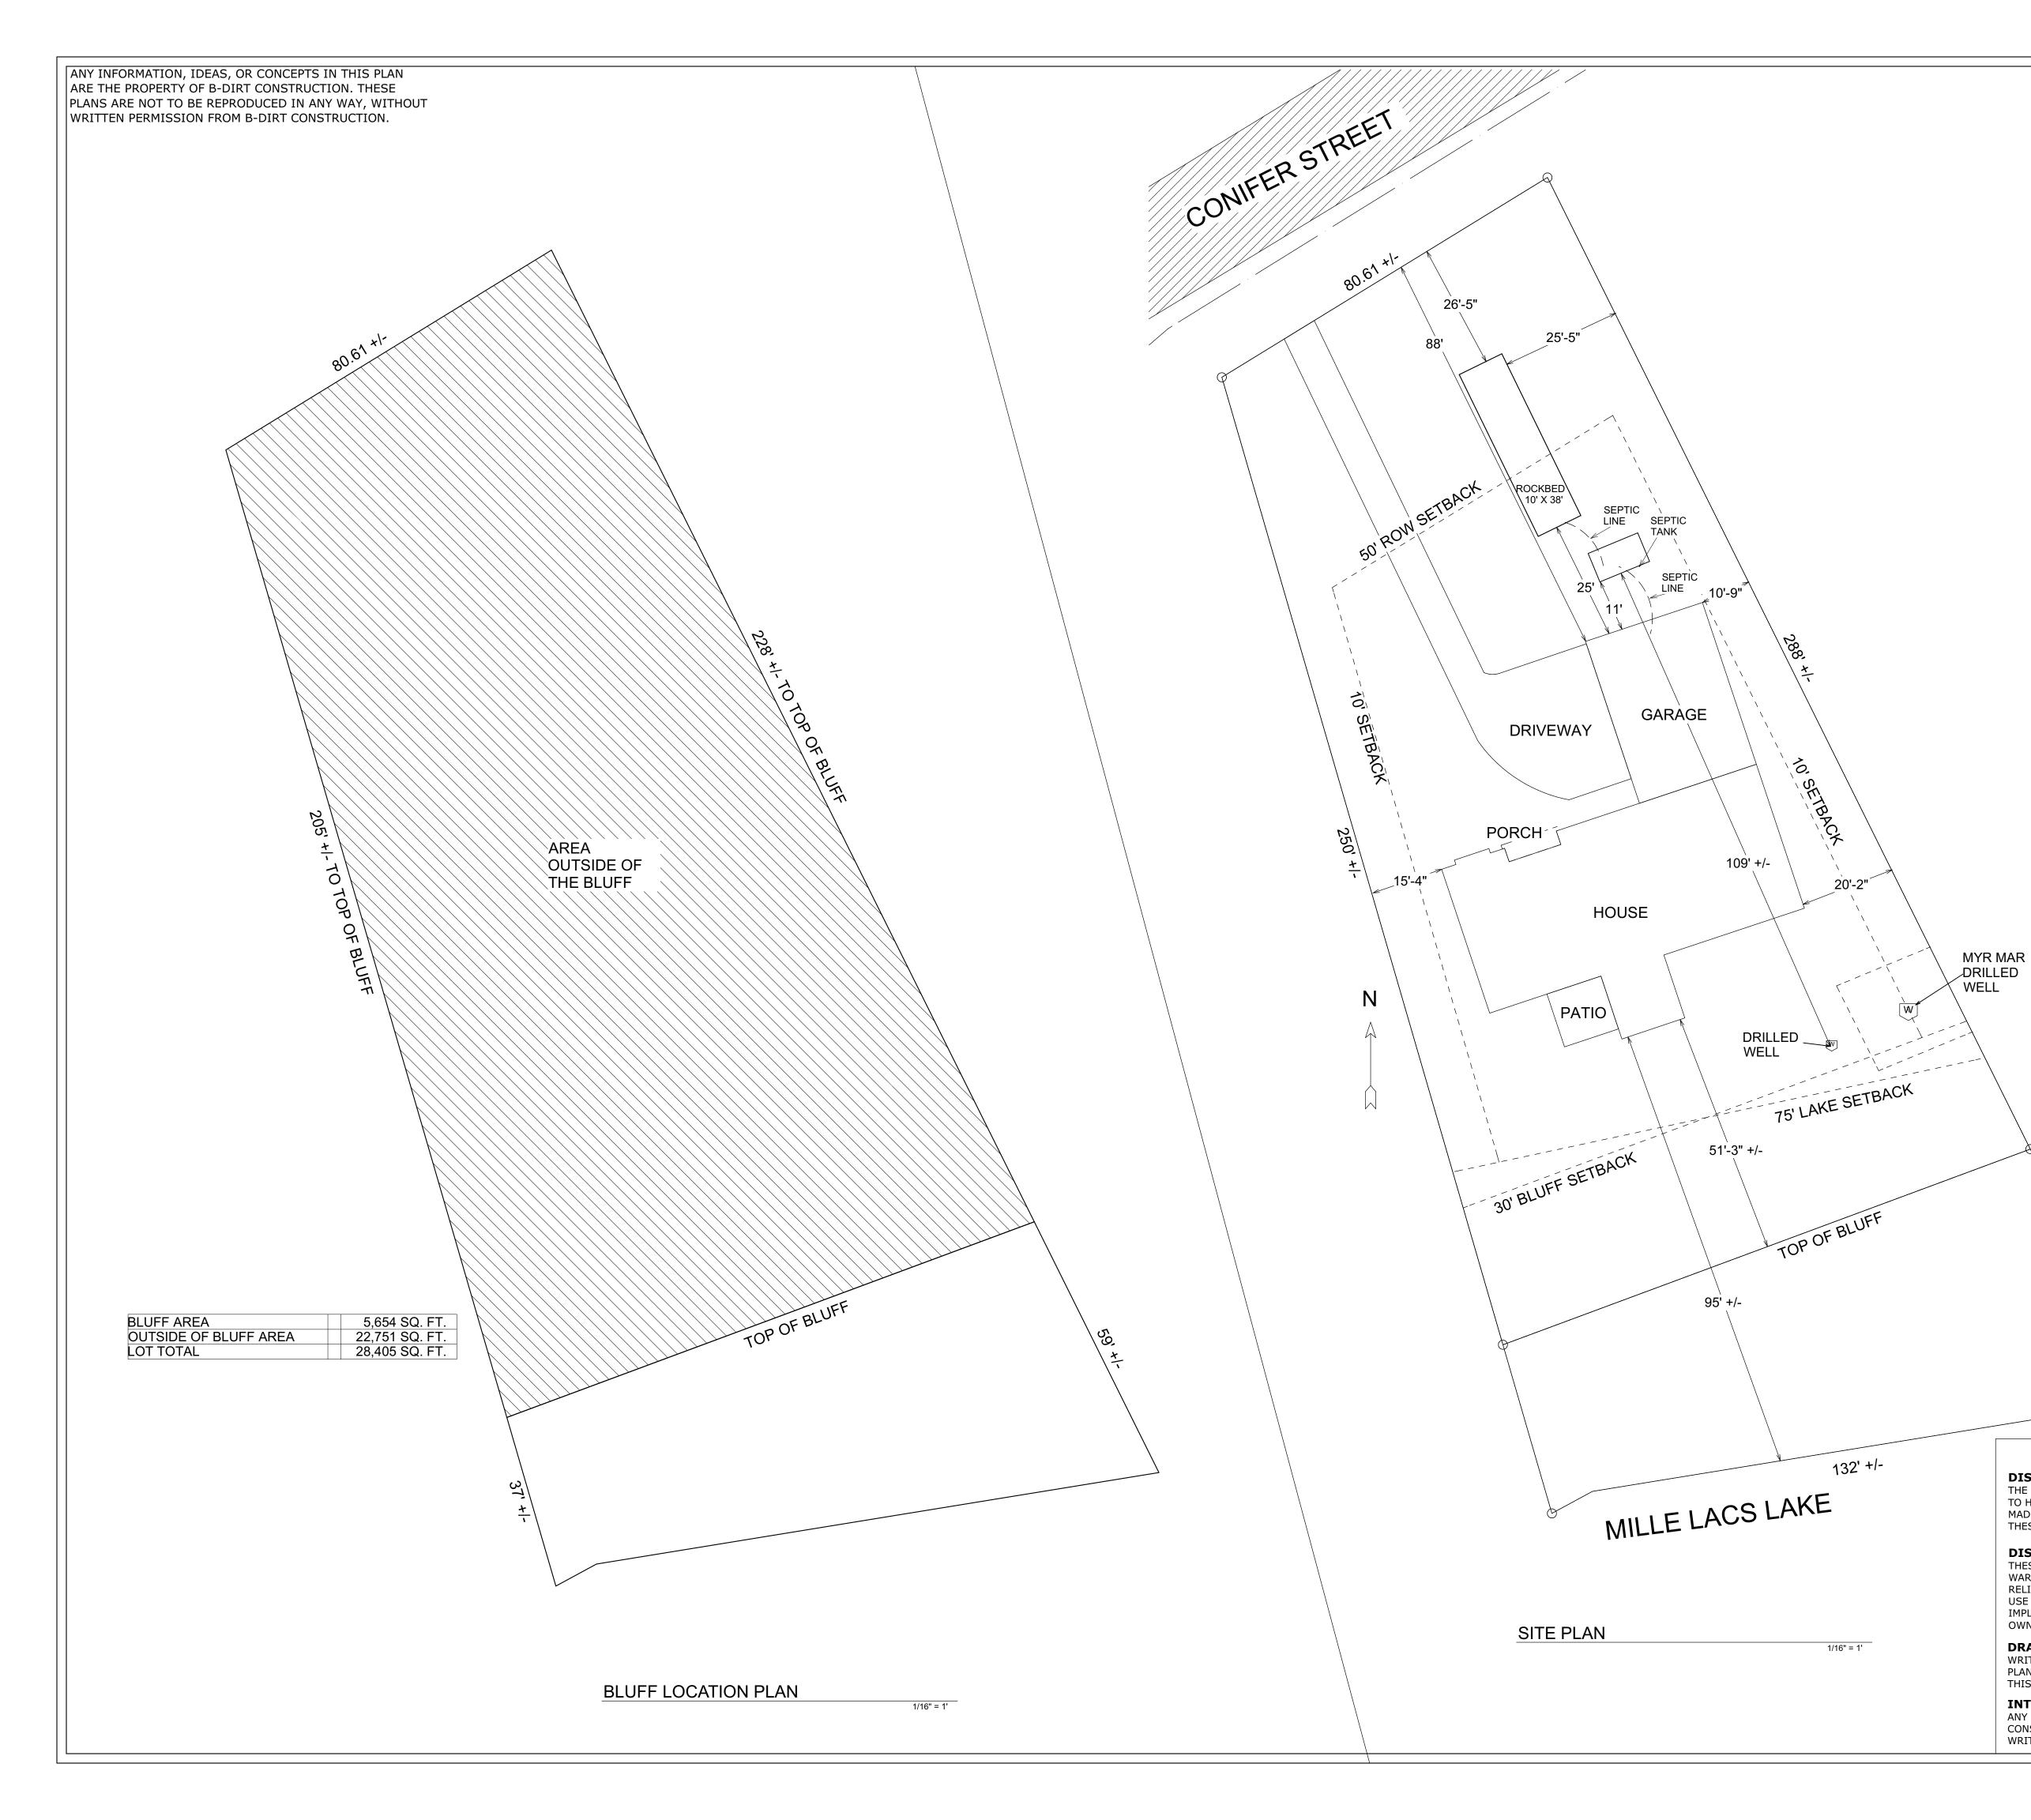

| HOUSE               | 2,409 SQ. FT.  |
|---------------------|----------------|
| GARAGE              | 936 SQ. FT.    |
| COVERED PORCH       | 47 SQ. FT.     |
| CONCRETE PATIO      | 144 SQ. FT.    |
| DRIVEWAY            | 1,376 SQ. FT.  |
| SEPTIC 3X190        | 570 SQ. FT.    |
| COVERAGE TOTAL      | 5,482 SQ. FT.  |
| LOT AREA            | 28,405 SQ. FT. |
|                     |                |
| TOTAL IMP. COVERAGE | 19.29%         |
| LOT AREA            | 28,405 SQ. FT. |