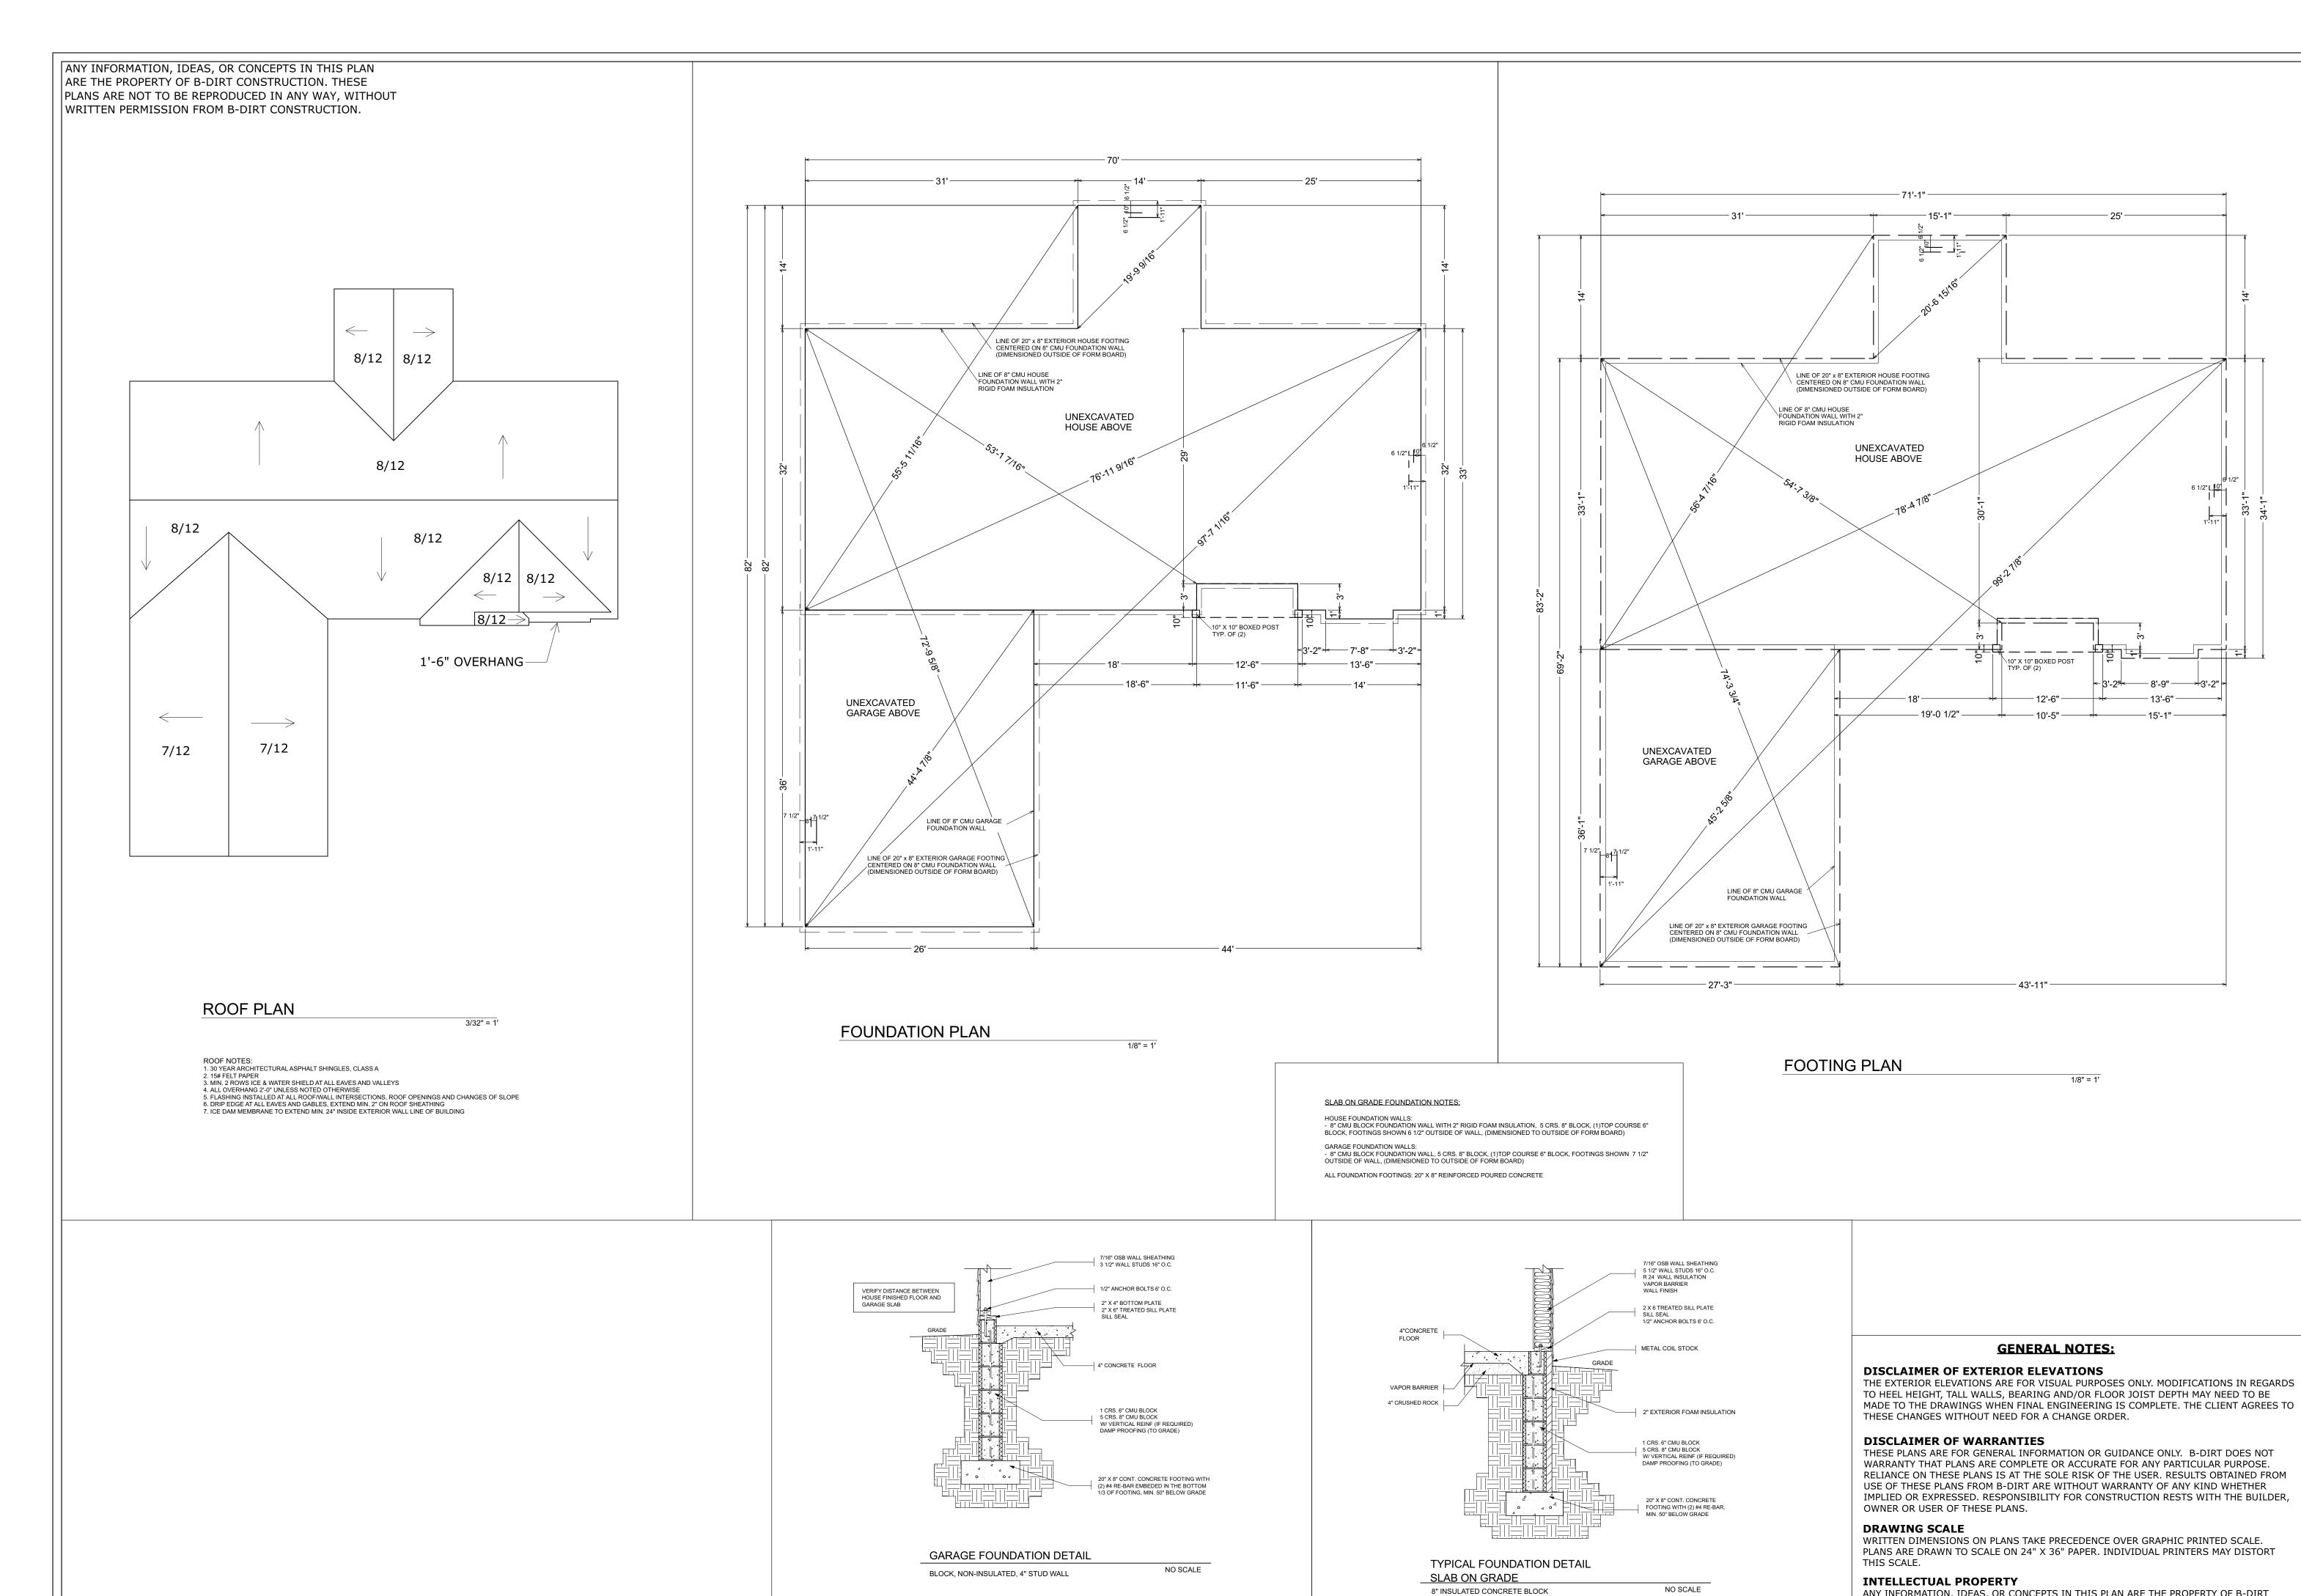

#### DRAWING SCALE

WRITTEN DIMENSIONS ON PLANS TAKE PRECEDENCE OVER GRAPHIC PRINTED SCALE.
PLANS ARE DRAWN TO SCALE ON 24" X 36" PAPER. INDIVIDUAL PRINTERS MAY DISTORT
THIS SCALE.