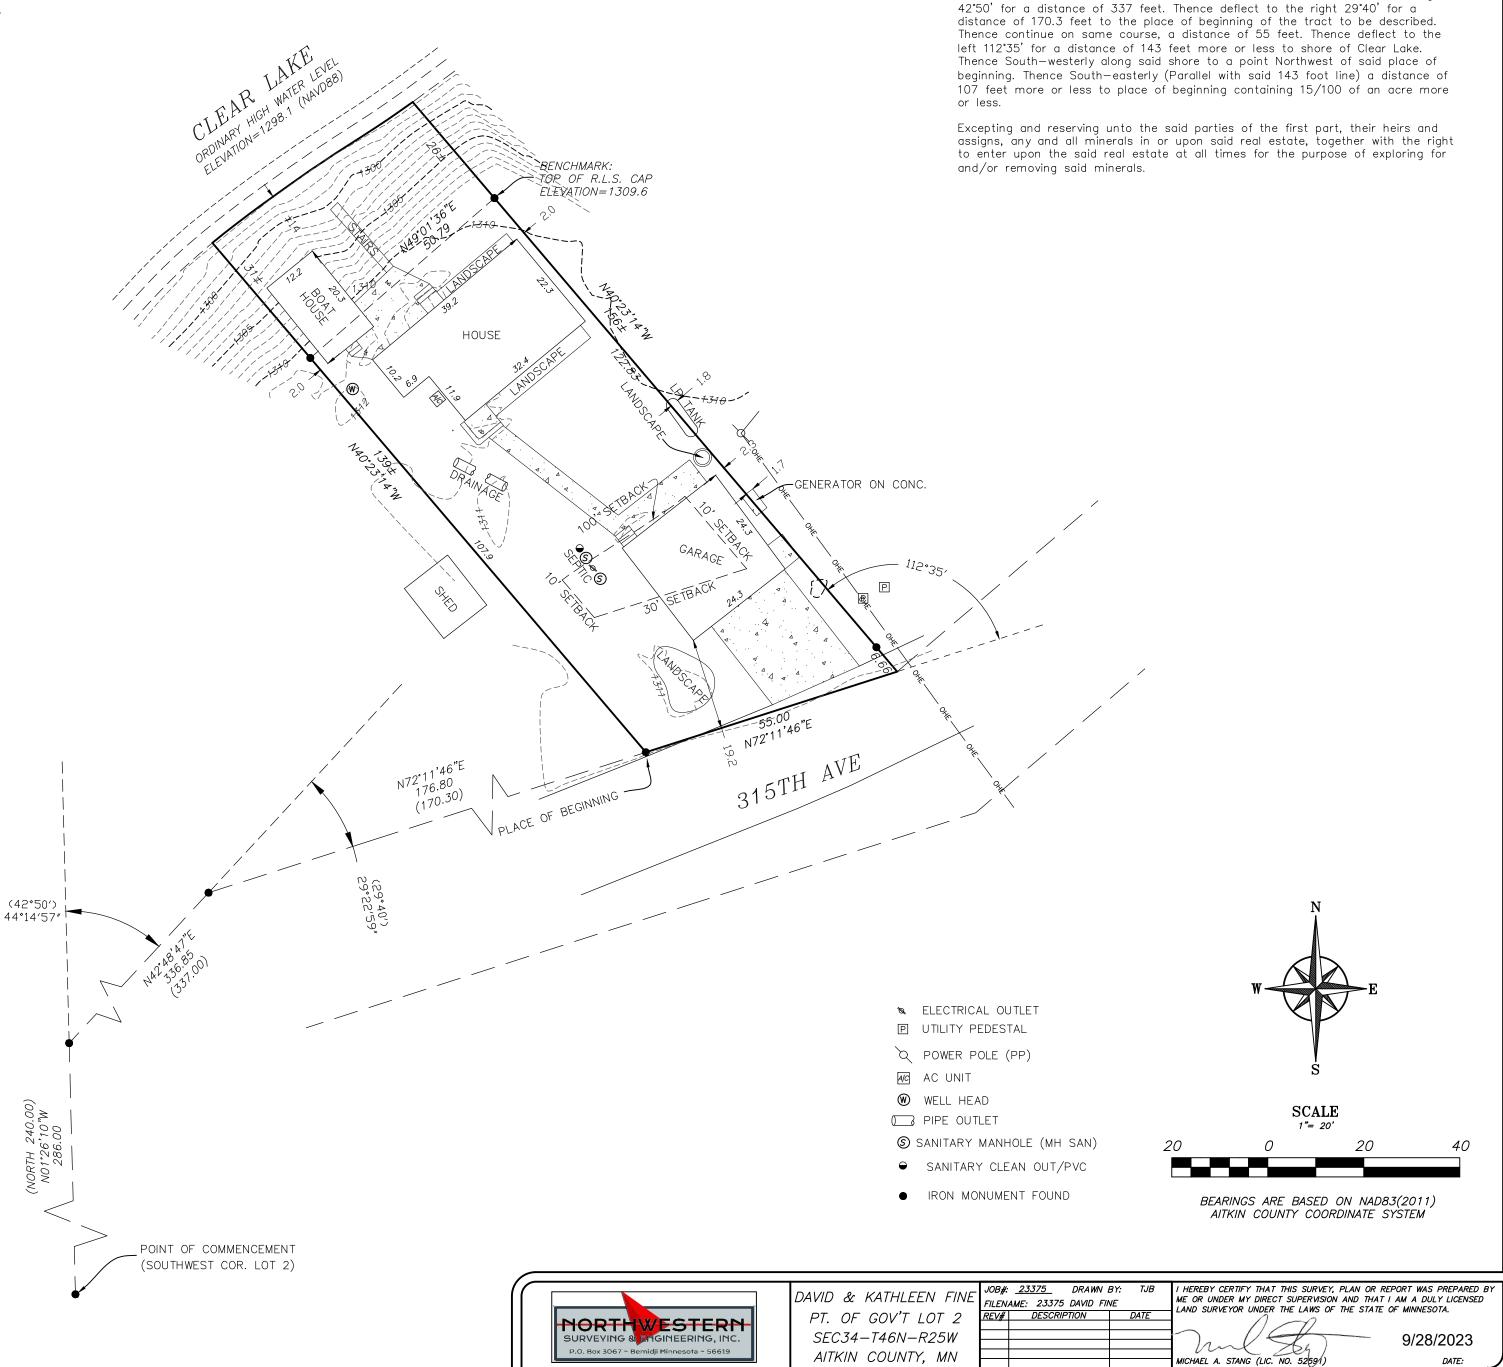

SECTION 34, TOWNSHIP 46 NORTH, RANGE 25 WEST AITKIN COUNTY, MINNESOTA

GENERAL SURVEYOR'S NOTES:

5. IMPERVIOUS CALCULATIONS:

STAIRS/LANDSCAPING: 295 SF TOTAL: 2,962 SF (39.4%) LOT AREA: 7,512 SF

6. POTENTIAL ENCROACHMENTS:

2. ELEVATION INFORMATION IS BASED ON NAVD88 VERTICAL DATUM.

4. PHYSICAL ADDRESS: 28667 315TH AVENUE, AITKIN, MN

-LP TANK CROSSES ONTO ADJOINING PROPERTY BY UP TO

-GENERATOR ON CONCRETE PAD CROSSES ONTO ADJOINING PROPERTY BY UP TO 1.7 FEET.

1. ZONING: RESIDENTIAL

3. PID: 09-0-063700

BUILDINGS: 1,631 SF CONCRETE: 1,036 SF

1.8 FEET.

LEGAL DESCRIPTION AS PER DOCUMENT NO. 148371:

That portion of Lot 2, Section 34, Township 46, Range 25, Described as follows: Commencing at the southwest corner of said Lot 2. Thence running North along West line of said Lot 2 for a distance of 240 feet. Thence deflect to the right