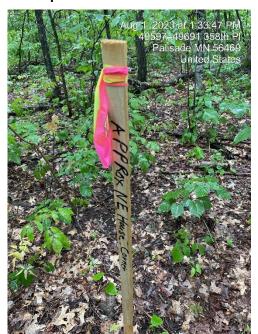

Mark Buechele PID: 35-1-089900

Approved for -1832 sq/ft New Residence -3 bdrm Type III Mound

Install new 30'-6" x 44'-6" basement moving existing 24'-0" x 30'-0" cabin onto new basement including the existing 24 x 8 deck and adding a new 20'-0" x 44'-0" one level addition including new screen porch. and deck







RESIDENTIAL DESIGNER
SAINT JOSEPH, MN
(320)405-5177
saragegirouxdesignstudio.com

## ISCLAIMER:



## BUECHELE, MARK & CONNIE

9559 358th Pl Palisade, MN

FROJECT NIMBER: 28002
DRAWN BY: 56
FRELIMINARY DATE: 5/10/2023
REVISIONS:
1 5/80/23
2 5/31/25
3 6/5/23
4 6/22/28
5 6/21/28
6 1/12/28

SITE PLAN

A-1.0

NOT TO SCALE IF PRINTED ON 11X17

Garage

A couple house corners staked in woods along with septic and drainfield