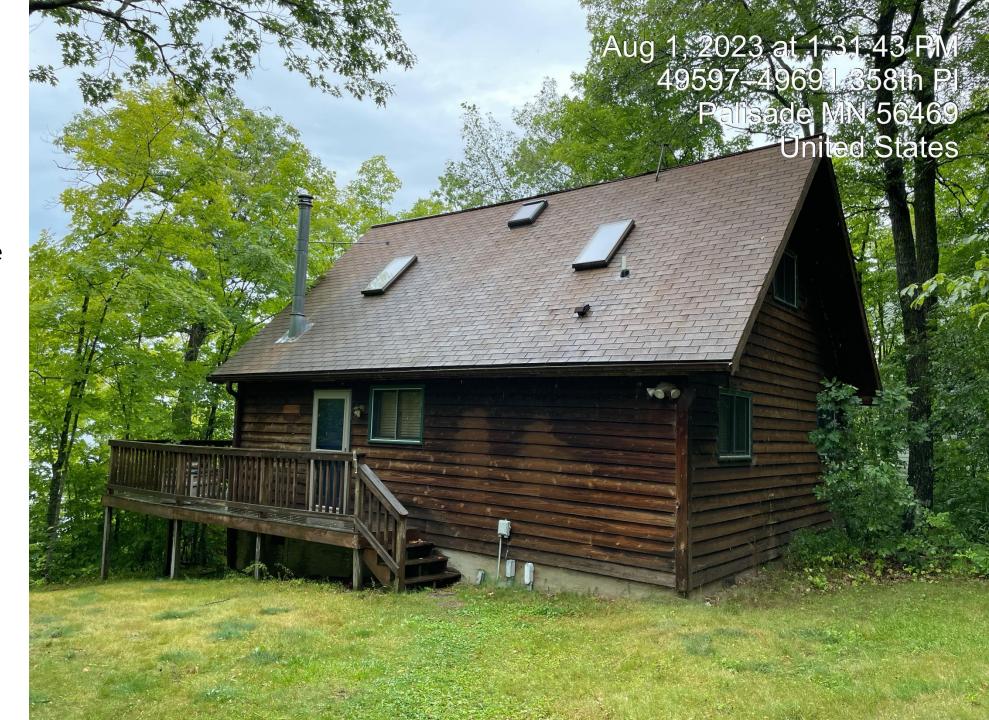

Mark Buechele PID: 35-1-089900

Approved for -1832 sq/ft New Residence -3 bdrm Type III Mound

Install new 30'-6" x 44'-6" basement moving existing 24'-0" x 30'-0" cabin onto new basement including the existing 24 x 8 deck and adding a new 20'-0" x 44'-0" one level addition including new screen porch. and deck

## BUECHELE, MARK & CONNIE

9559 358th Pl Palisade, MN

FROJECT NIMBER: 28002
DRAWN BY: 56
FRELIMINARY DATE: 5/10/2023
REVISIONS:
1 5/80/23
2 5/31/25
3 6/5/23
4 6/22/28
5 6/21/28
6 1/12/28

SITE PLAN

A-1.0

NOT TO SCALE IF PRINTED ON 11X17