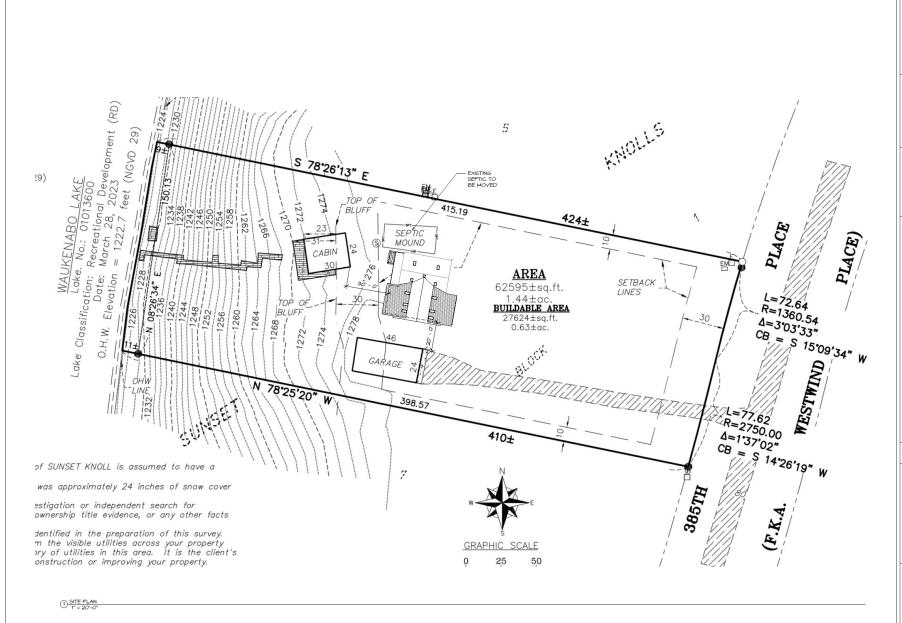

## BUECHELE, MARK & CONNIE

9559 358th Pl Palisade, MN

FROJECT NIMBER: 28002
DRAWN BY: 56
FRELIMINARY DATE: 5/10/2023
REVISIONS:
1 5/80/23
2 5/31/25
3 6/5/23
4 6/22/28
5 6/21/28
6 1/12/28

SITE PLAN

A-1.0

NOT TO SCALE IF PRINTED ON 11X17