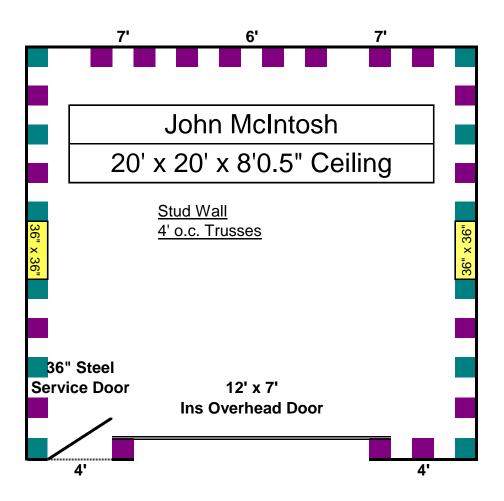

## Sherman Lumber, Inc.

| 2244 Hwy 65 * Mora, MN 55051                        |                        |                        |                                |             |          | Chad Oelkers     |
|-----------------------------------------------------|------------------------|------------------------|--------------------------------|-------------|----------|------------------|
| (320) 640-9162 * Fax: (320) 679-4114                |                        | Sherman                | •                              |             |          | (612) 390-0170   |
| MN Lic. #BC004619                                   |                        | Buildings              |                                |             | ch       | ad@shermanpb.com |
| Quote For: John McIntosh                            |                        | Issue Date:            | 3/1/2023                       | Home:       |          |                  |
| <u> </u>                                            |                        | Valid Until:           | 3/16/2023                      | Work:       |          |                  |
| <u> </u>                                            |                        | Bid By:                | ceo                            | Cell:       |          |                  |
|                                                     |                        | Bid #:                 | 2.220840127                    | Fax:        |          |                  |
| Aitkin                                              | MN 564                 | 31                     | Building site                  | is in       | Aitkin   | County           |
|                                                     |                        |                        |                                |             |          |                  |
| Size of Building: 20                                | 8' 5.5" wall           |                        | Columns:                       | 2x6 St      | ud Walls |                  |
| Truss Spacing: 4 ' o.c                              | 8' 0.5" Ceiling        |                        |                                |             |          |                  |
| Purlins: 2x4 1650                                   | .c. Flat               |                        | Eave                           | Stud V      | /all     |                  |
| Footing Material: K BracketC                        | thers                  | Trus                   | Truss Loading: 60 lb Snow Load |             |          |                  |
| Wall Girts: 2x4 1650                                |                        |                        | 42                             | lb Live     | Load     |                  |
| All Colored Steel: Metal Sales Classic Rib 29 ga G6 |                        | G60                    |                                | 4           | lb Dea   | d Load           |
| Overhangs:                                          | Wainscoting:           |                        |                                | 7           | lb Ceili | ng Load          |
| Gable 1: Flush                                      | Gable 1: 36 inch       | <u> </u>               |                                | 53          | lb Tota  | l Truss Load     |
| Gable 2: Flush                                      | Gable 2: 36 inch       | 1                      |                                | House       | Wrap:    | All Walls        |
| Eave 1: 6" Roof Steel                               | Eave 1: 36 inch        | 1                      |                                | Ridge       | Cap:     | Metal            |
| Eave 2: 6" Roof Steel                               | Eave 2: 36 inch        | 1                      |                                | Ridge Cl    | osure:   | Vent Mesh        |
| Accessories:                                        | Ov                     | erhead Doors (WxH      | ) - Bucked 1.5"                |             |          |                  |
| 1 - 36" Steel Service Door                          | 1                      | -                      | 12x7 ins ohd                   |             |          | gab 1            |
| _                                                   |                        |                        |                                |             |          |                  |
|                                                     |                        |                        |                                |             |          |                  |
| 2 - 36" x 36" window                                |                        |                        |                                |             |          |                  |
| -                                                   |                        |                        |                                |             |          |                  |
| -                                                   |                        |                        |                                |             |          |                  |
| -                                                   | Oti                    | her: Debris Rem        | oval Included                  |             |          |                  |
|                                                     |                        |                        |                                |             |          |                  |
|                                                     |                        |                        |                                |             |          |                  |
|                                                     |                        |                        |                                |             |          |                  |
| Comments:                                           |                        |                        |                                |             |          |                  |
|                                                     |                        |                        |                                |             |          |                  |
| * * * 10 YEAR WORKMANSH                             |                        |                        |                                |             |          |                  |
| Constructed (                                       | On Your Prepare        | ed Site Including      | g Materials, T                 | ax, And     | l Deli   | very:            |
|                                                     |                        |                        |                                |             |          |                  |
| Customer is responsible for                         | r building permit.     |                        |                                | 7           | otal:    | \$16,998.31      |
|                                                     | bid assumes s          | tandard building and a | accessory colors               |             |          |                  |
| ceilin                                              | g height is measured f | rom top of future cond | rete floor to botton           | of trusses  |          |                  |
| Options:                                            |                        |                        |                                |             |          |                  |
|                                                     |                        |                        |                                |             |          |                  |
|                                                     |                        |                        |                                |             |          |                  |
| For an Excavation and Concr                         | ete Services quote, co | ontact Corey @ Sunde   | erman Services at (            | (612) 390-7 | 424      |                  |
|                                                     |                        |                        |                                |             |          |                  |