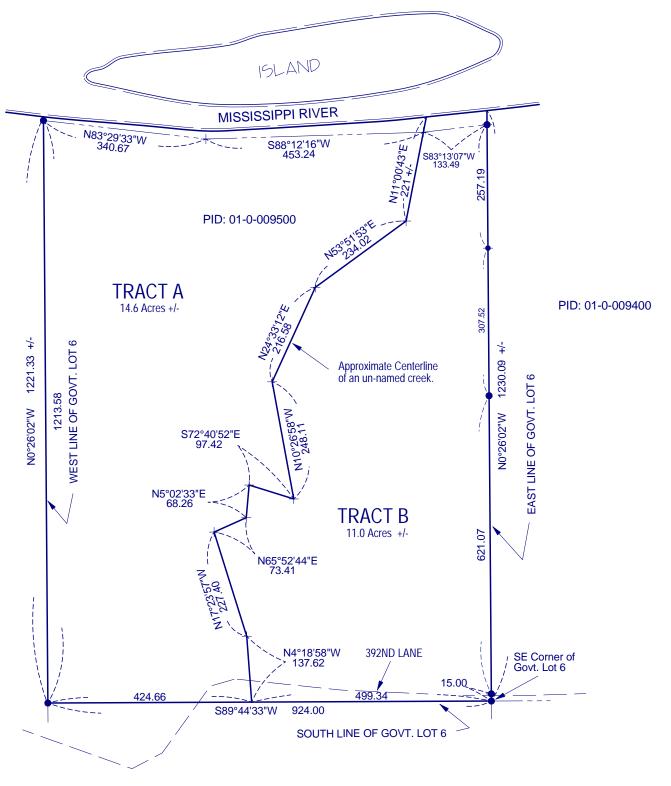

Certificate of Survey Of a portion of Government Lot 6, Section 6, Township 47, Range 27, Aitkin County, Minnesota.

Terry J. Betley
Land Surveyor
Aitkin County Abstract Company Building
112 Third Street Northwest
Aitkin, Minnesota 56431

Graphic Scale: 1 inch = 200 feet.

Bearing Datum is Local Assumed.

- Denotes iron monument from prior surveys.
- O Denotes set iron monument.

I hereby certify that this plan, survey or report was prepared by me or under my direct supervision and that I am a duly licensed land surveyor & abstracter under the laws of the State of Minnesota.

Terry J Betley

Terry J. Betley, Minnesota Registration No. 15811 & 19 Date: FEBRUARY 8, 2023