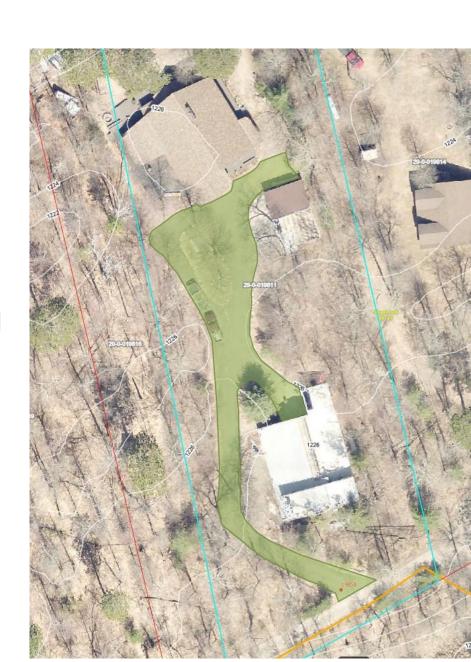

## Todd Stennes PID: 29-0-019811 & 29-0-019816

Approved for 1260 sq/ft Accessory building. Moved SE stake 2 ft to meet 20' drainfield setback. Project is good to go. Keep in mind total impervious surface coverage of combined lots is maxed out with this project.

| Building Coverage   | *Needs to be <= | 15% |                        |            |           |
|---------------------|-----------------|-----|------------------------|------------|-----------|
| Structure           | Length          |     | Width                  | Total      |           |
| House, decks, porch |                 |     |                        |            | 5571      |
| Storage Building    |                 |     |                        |            | 3240      |
| Existing Garage     |                 | 16  |                        | 24         | 384       |
| Garage addition     |                 | 8   |                        | 16         | 128       |
| Proposed Building   |                 | 30  |                        | 42         | 1260      |
| Unpermitted WOAS    |                 | 6   |                        | 10         | 60        |
|                     |                 |     | Total Building C       | overage    | 10643     |
|                     |                 |     | <b>Current Buildin</b> | g Coverage | 12.63%    |
|                     |                 |     |                        |            |           |
|                     |                 |     | Total Lot Area         |            | 84,283.00 |

| Impervious Coverage  | *Needs to be <= 25% |                                 |       |        |
|----------------------|---------------------|---------------------------------|-------|--------|
| Structure            | Length              | Width                           | Total |        |
| Driveway (estimated) |                     |                                 |       | 7657   |
| Sidewalk             |                     |                                 |       | 0      |
| Septic Drainfield    |                     |                                 |       | 1140   |
| Septic Tank          |                     |                                 |       | 150    |
|                      |                     | Total Impervious                |       | 8947   |
|                      |                     | <b>Current Impervious Cover</b> | e     | 10.62% |