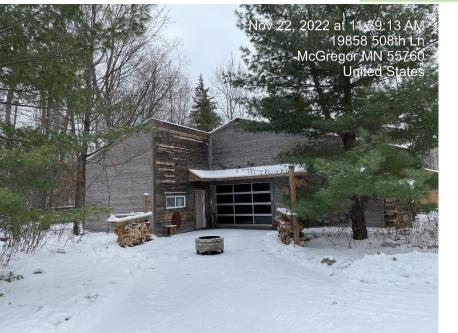

## Todd Stennes PID: 29-0-019811 & 29-0-019816

Approved for 1260 sq/ft Accessory building. Moved SE stake 2 ft to meet 20' drainfield setback. Project is good to go. Keep in mind total impervious surface coverage of combined lots is maxed out with this project.