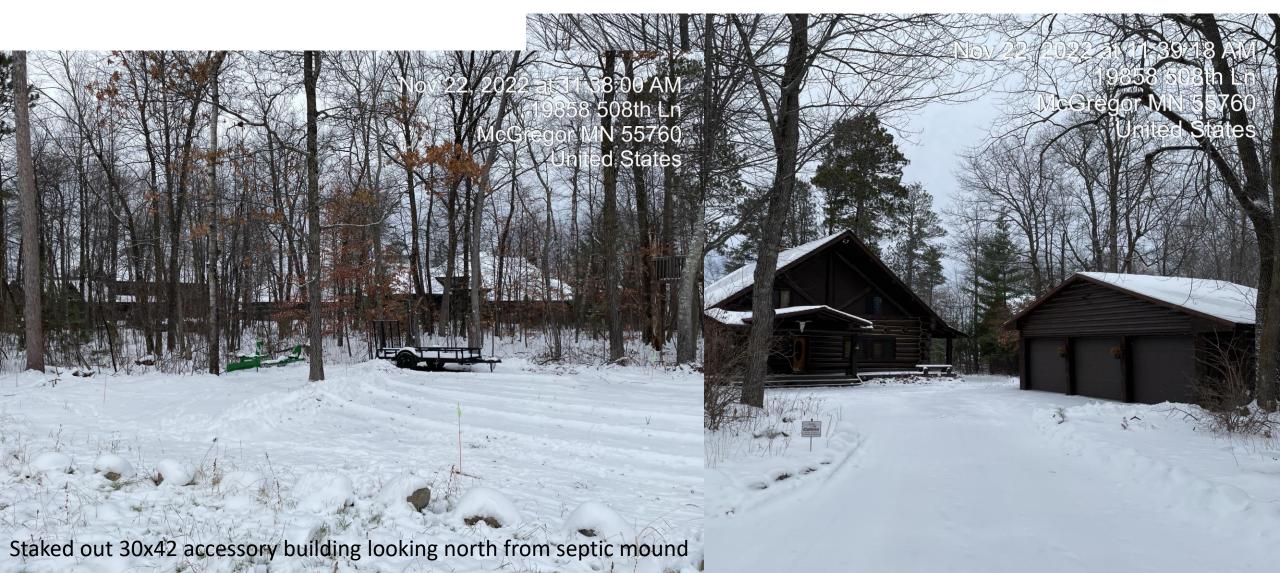

## Todd Stennes PID: 29-0-019811 & 29-0-019816

Approved for 1260 sq/ft Accessory building. Moved SE stake 2 ft to meet 20' drainfield setback. Project is good to go. Keep in mind total impervious surface coverage of combined lots is maxed out with this project.