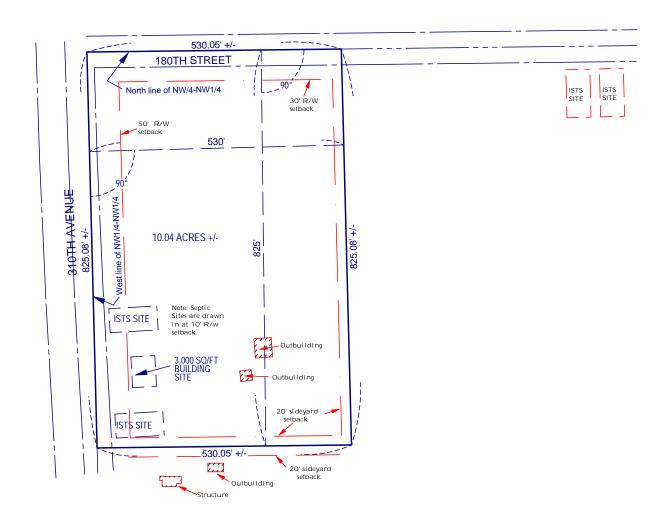

## **Sketch of Description and Land Description** (THIS IS NOT A BOUNDARY SURVEY)

File Number

OCTOBER 24, 2022 Date:

17848 310TH AVENUE - ISLE MINNESOTA 56340 Street Address:

Land Description:

The West 530 feet of the North 825 feet of the Northwest Quarter of the Northwest Quarter of Section 27, Township 44, Range 25, Aitkin (Full description, Refer to Schedule A)

County, Minnesota.

Borrower/Buyer: **GAYLE VOSS** Lender: SSB OF AITKIN

I hereby certify that this plan, survey or report was prepared by me or under my direct supervision and that I am a duly licensed land surveyor & abstracter under the laws of the State of Minnesota.

## Terry J Betley

\*\*\* electronically produced \*\*

Terry J. Betley, Minnesota Registration No. 15811 & 19 Date: OCTOBER 24, 2022 REVISED AS REQUESTED OCTOBER 25, 2022

The location of the improvements shown on this report are approximate and are based on a visual inspection of the premises. The lot dimensions are compiled from the recorded plat or county records. This Site Inspection Report is for informational purposes only and should not be used in any way as a boundary/land survey. It does not constitute a liability of the company and is intended for mortgage purposes only. It does not create a private cause of action on behalf of the borrower/buyer against the lender or provider of the report.