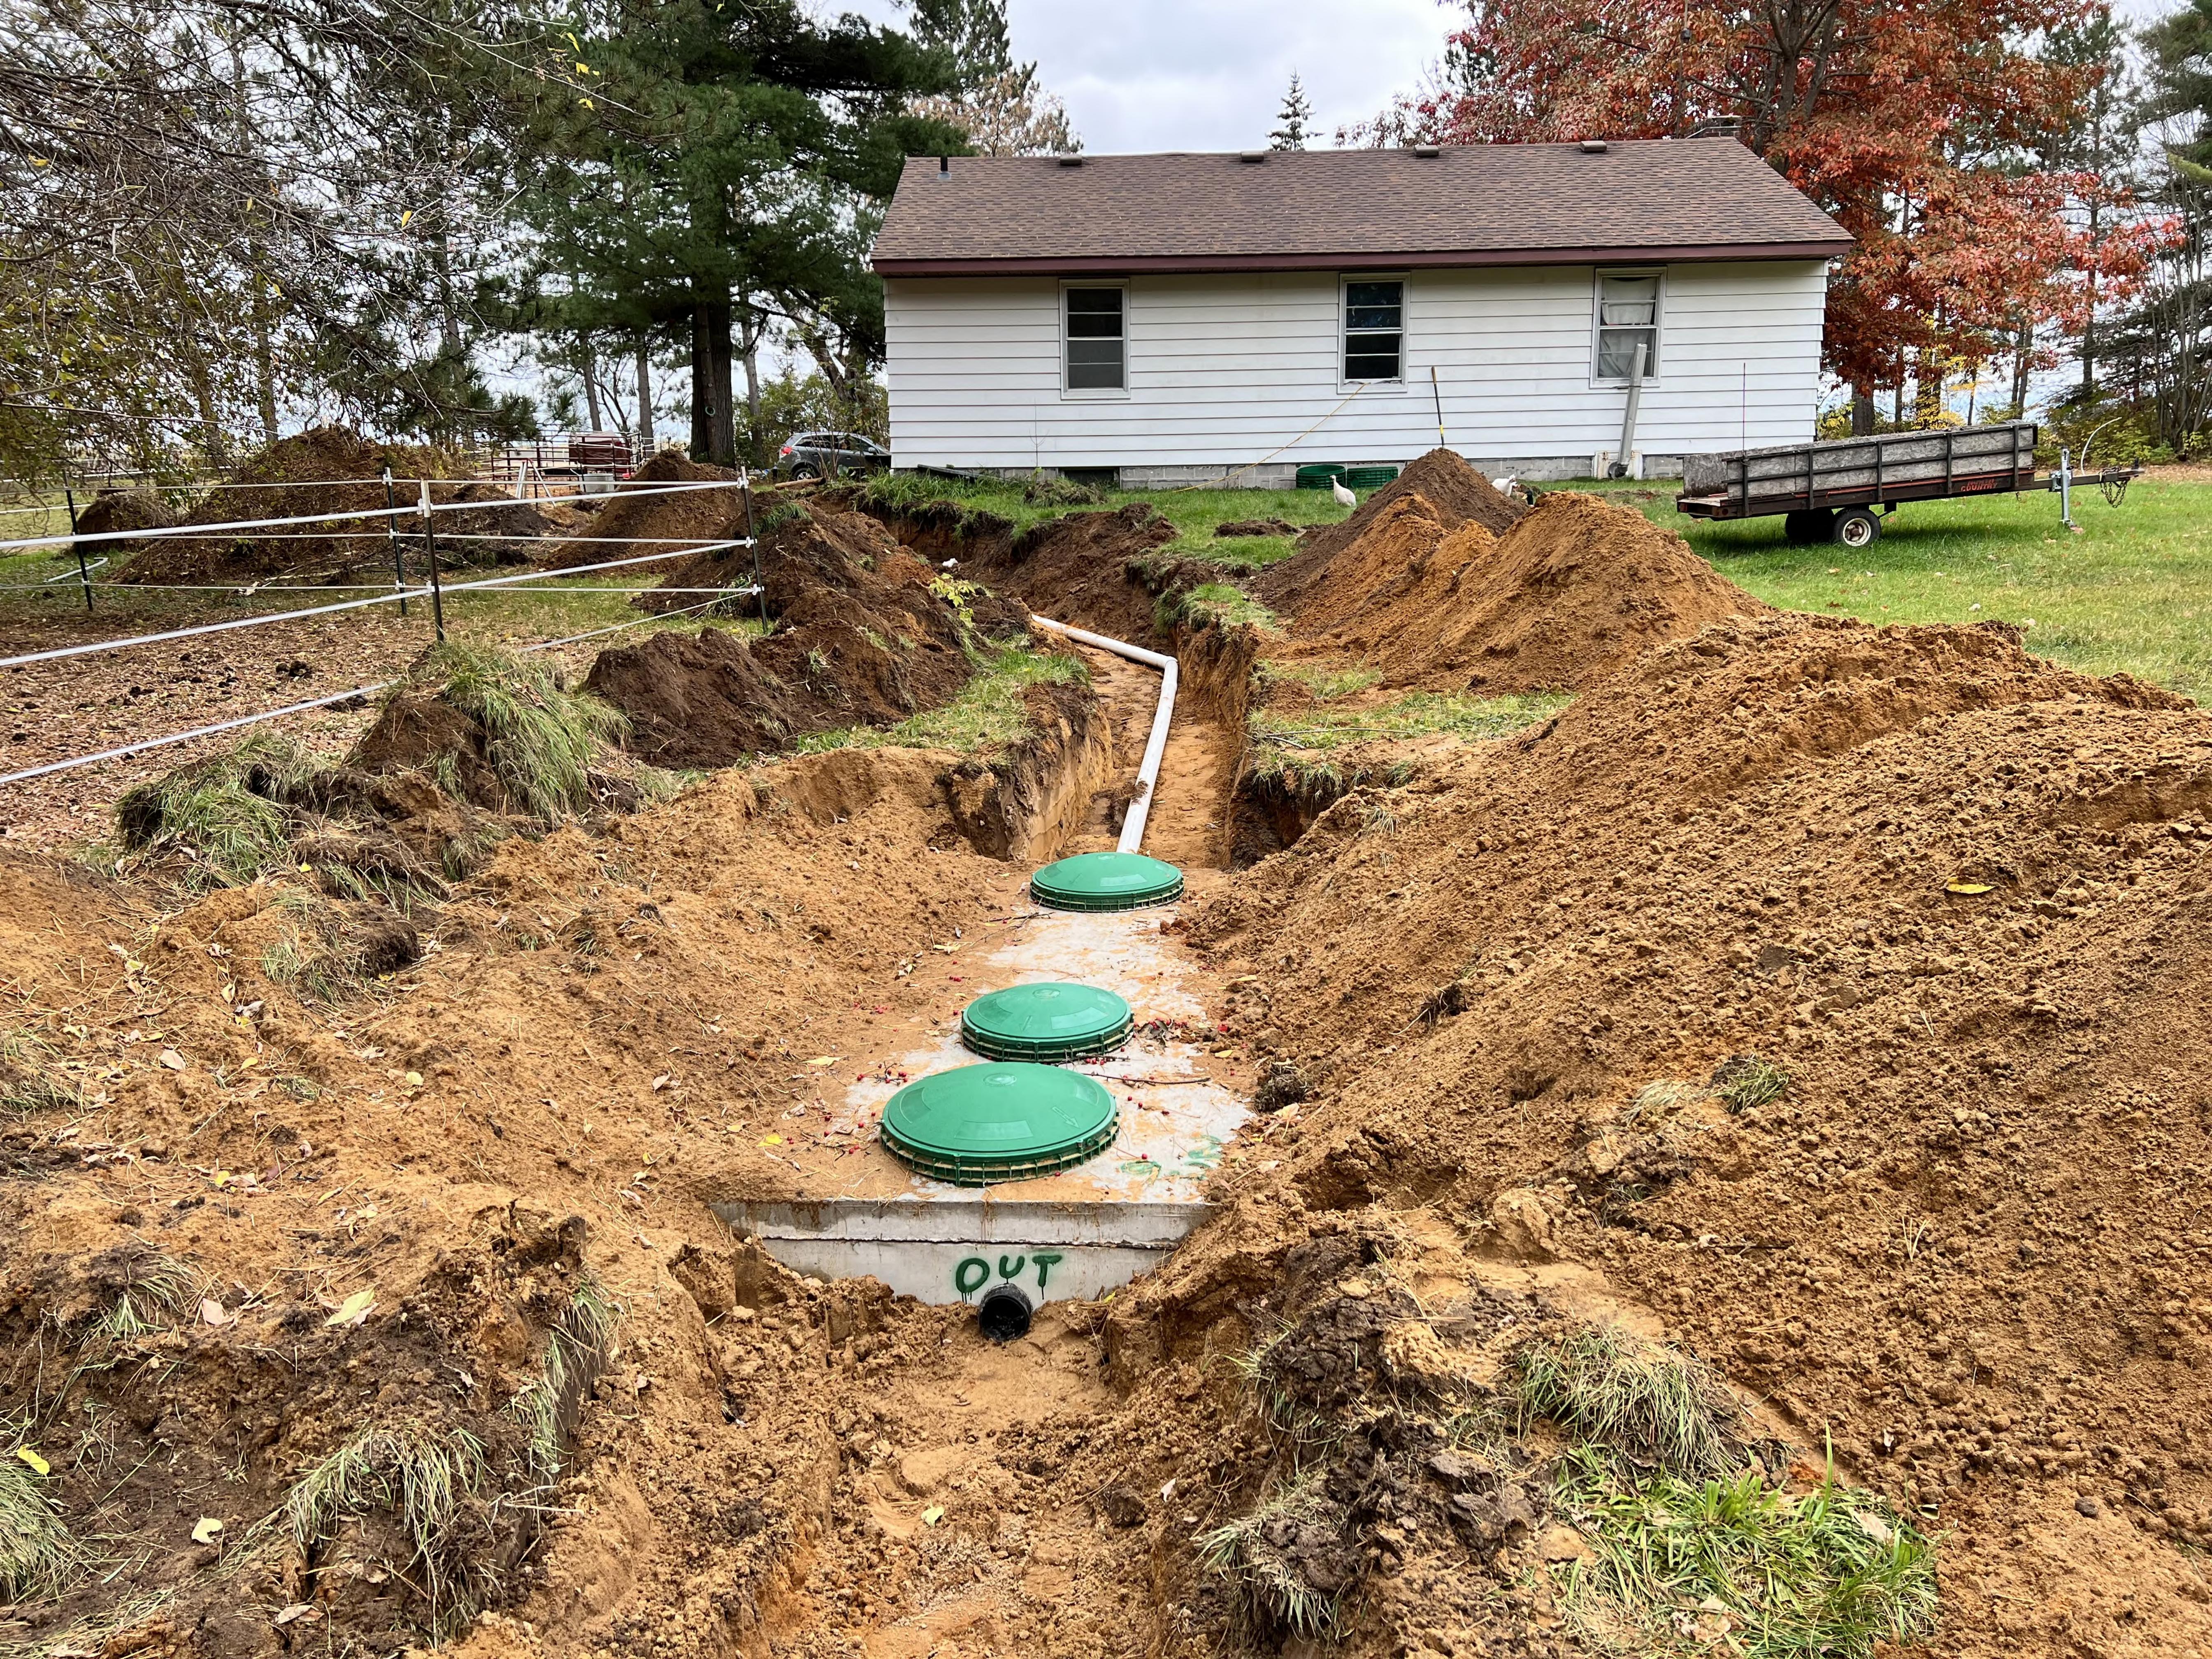

## SUBSURFACE SEWAGE TREATMENT SYSTEM INSPECTION FORM AITKIN COUNTY, MINNESOTA

|                                                                                                | 10/27/2022 F 2022-9668                                                                                                   |  |  |  |
|------------------------------------------------------------------------------------------------|--------------------------------------------------------------------------------------------------------------------------|--|--|--|
| Township McGregor Date of Inspection                                                           | n 10/13/2012 I App. Number 47376                                                                                         |  |  |  |
| Owner Cole Hoover + Paige Starson                                                              | Parcel Number 22-0-046000                                                                                                |  |  |  |
| Project Address 20636 6H 210                                                                   | Installer Terry Farley                                                                                                   |  |  |  |
| Project Address 20636 5H 210 Installer Ferry Farley City Mc Gregor Zip Code 55760 T1 3BR Mound |                                                                                                                          |  |  |  |
| New Repair                                                                                     | DIST. or DROP BOX & TYPE                                                                                                 |  |  |  |
| SETBACKS:                                                                                      | TRENCHES, BEDS, OR GRAVELLESS LEACHFIELD:                                                                                |  |  |  |
| Buildings to tank(s) <u>33</u>                                                                 | Trench/Bed depth                                                                                                         |  |  |  |
| Buildings to drainfield <u>66</u>                                                              | Trench/Bed length                                                                                                        |  |  |  |
| Well(s) 50' or 100' 5W: 62' to tank                                                            | Trench/Bed bottom width                                                                                                  |  |  |  |
| Lake/Creek/Wetland                                                                             | Trench spacing                                                                                                           |  |  |  |
|                                                                                                | Drainfield rock below pipe                                                                                               |  |  |  |
| SEPTIC TANKS: New Existing                                                                     | Size of gravelless pipe                                                                                                  |  |  |  |
| Number of tanks installed 1 1650 Tac. Combe                                                    | Depth of backfill                                                                                                        |  |  |  |
| Liquid capacity and type 1120 per t com 60                                                     | Absorption area: square feet                                                                                             |  |  |  |
| Type of baffle Plastic                                                                         | lineal feet                                                                                                              |  |  |  |
| Inspection pipes                                                                               | MOUNDS:                                                                                                                  |  |  |  |
| Manholes size 24"                                                                              | Percent slope                                                                                                            |  |  |  |
| Manhole to grade Yes V No                                                                      | Upslope sand width <u>(O'</u>                                                                                            |  |  |  |
|                                                                                                | Downslope sand width _/&                                                                                                 |  |  |  |
| PUMPS: New V Existing                                                                          | Sideslope sand width _/O                                                                                                 |  |  |  |
| Tank capacity and type 533 part com bo                                                         | Drainfield rock below pipe                                                                                               |  |  |  |
| Pump manufacturer & model # Zoeller BNISZ                                                      | Depth of sand below rock 20"                                                                                             |  |  |  |
| Horsepower & GPM O. 4 HP 27GPM                                                                 | Perforation size & spacing $\rho.75''/36''5\rho$ .                                                                       |  |  |  |
| Feet of head 16'                                                                               | Pipe size & spacing $\frac{2''/36'' 5\rho}{100' \times 500'}$                                                            |  |  |  |
| Gallons per cycle #3 GPC                                                                       | Dimensions of rock bed $10' \times 38'$<br>Dimensions of sand base $32' \times 58'$                                      |  |  |  |
| Size of discharge line                                                                         |                                                                                                                          |  |  |  |
| Water meter                                                                                    | Final cover 38'x 66' 12" Cover over - 6' 4" 73                                                                           |  |  |  |
| water meter                                                                                    | A 0-5" 10 YR 3/2 LS 0-570cf                                                                                              |  |  |  |
| DRAWING OF SYSTEM: (include soils)                                                             | 50:L<br>A 0-5" 10 YR 3/2 LS 0-570cf<br>Bus 5-16" 5 YR 4/6 MS 0-570 Cf<br>Bg 16"+ 5 YR 4/6 MS 0-590cf<br>5 YR 5/8 mo H/es |  |  |  |
|                                                                                                | Bg 16"+ SYR416 MS 0-390cf                                                                                                |  |  |  |
|                                                                                                | 54R 5/8 mo H/es                                                                                                          |  |  |  |
|                                                                                                |                                                                                                                          |  |  |  |
|                                                                                                |                                                                                                                          |  |  |  |
|                                                                                                |                                                                                                                          |  |  |  |
|                                                                                                |                                                                                                                          |  |  |  |
|                                                                                                |                                                                                                                          |  |  |  |
|                                                                                                |                                                                                                                          |  |  |  |
|                                                                                                |                                                                                                                          |  |  |  |
|                                                                                                |                                                                                                                          |  |  |  |
|                                                                                                |                                                                                                                          |  |  |  |
|                                                                                                |                                                                                                                          |  |  |  |
|                                                                                                |                                                                                                                          |  |  |  |
|                                                                                                |                                                                                                                          |  |  |  |
|                                                                                                |                                                                                                                          |  |  |  |
| Inspector's Comments:                                                                          |                                                                                                                          |  |  |  |
|                                                                                                |                                                                                                                          |  |  |  |
|                                                                                                |                                                                                                                          |  |  |  |
| Inspector's Signature Bryan Hargrave                                                           | Installer's Signature                                                                                                    |  |  |  |