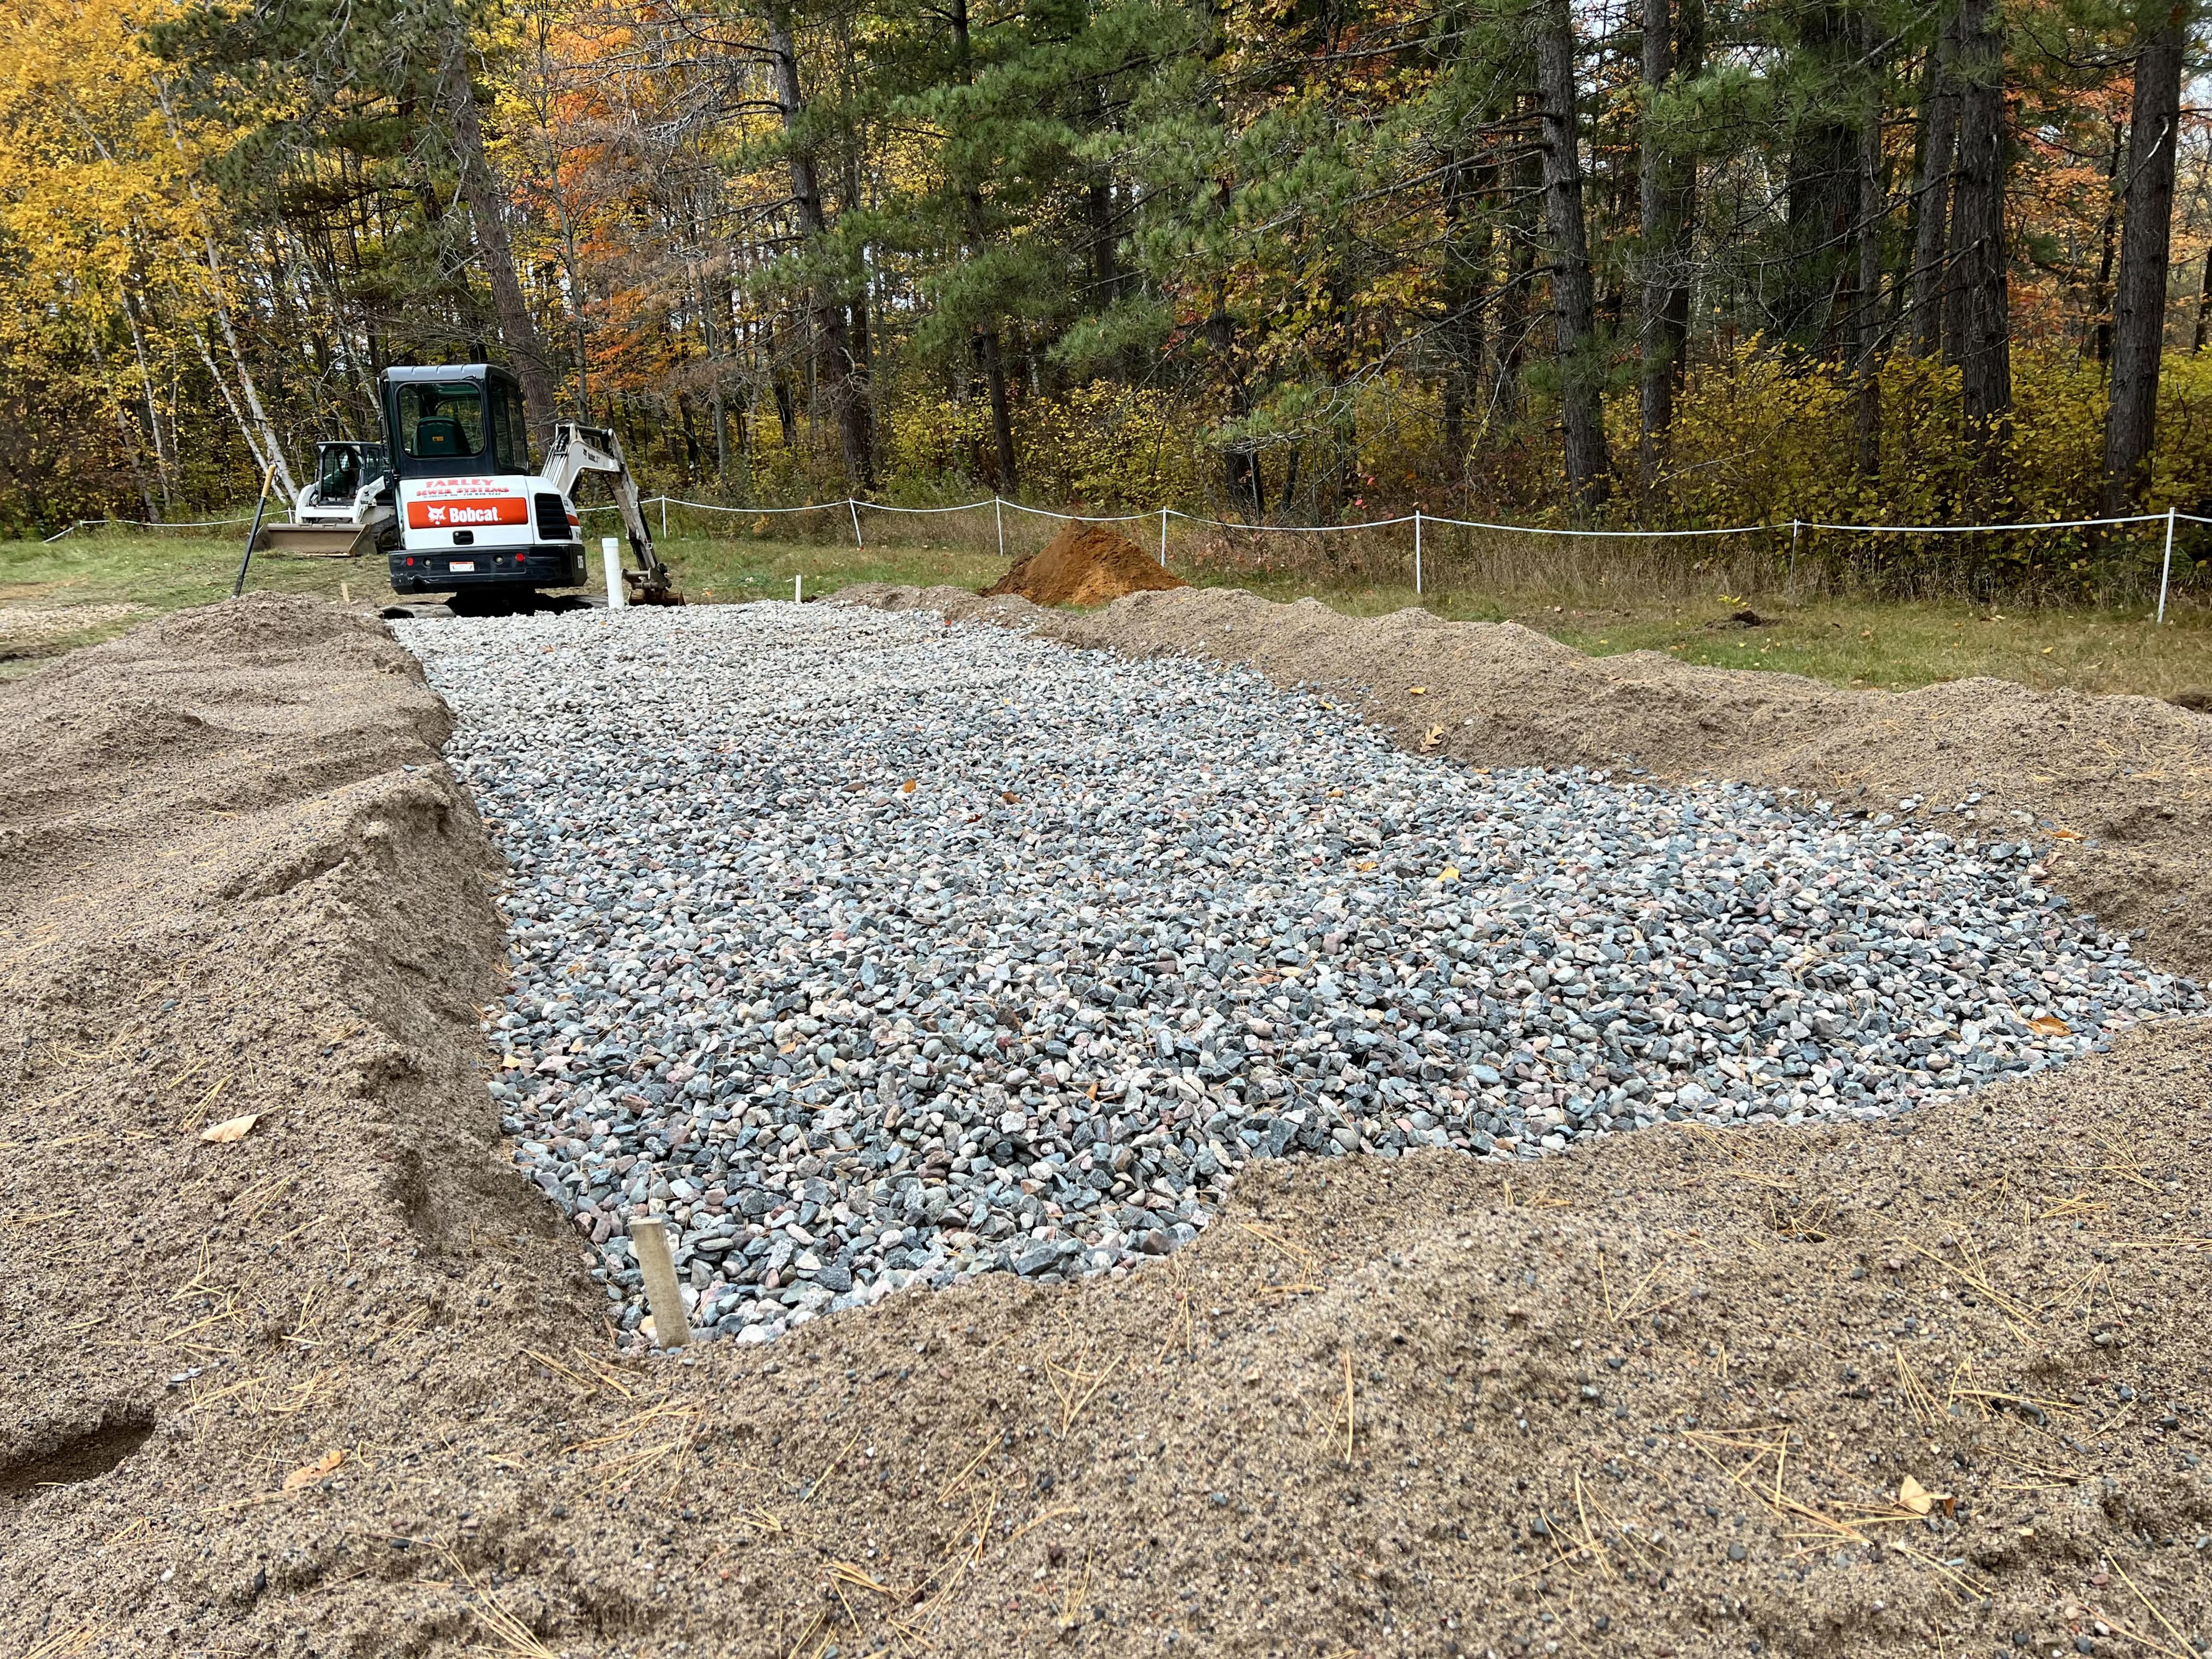

## SUBSURFACE SEWAGE TREATMENT SYSTEM INSPECTION FORM AITKIN COUNTY, MINNESOTA

|                                                                                                | 10/27/2022 F 2022-9668                                                                                                   |  |  |  |
|------------------------------------------------------------------------------------------------|--------------------------------------------------------------------------------------------------------------------------|--|--|--|
| Township McGregor Date of Inspection                                                           | n 10/13/2012 I App. Number 47376                                                                                         |  |  |  |
| Owner Cole Hoover + Paige Starson                                                              | Parcel Number 22-0-046000                                                                                                |  |  |  |
| Project Address 20636 6H 210                                                                   | Installer Terry Farley                                                                                                   |  |  |  |
| Project Address 20636 5H 210 Installer Ferry Farley City Mc Gregor Zip Code 55760 T1 3BR Mound |                                                                                                                          |  |  |  |
| New Repair                                                                                     | DIST. or DROP BOX & TYPE                                                                                                 |  |  |  |
| SETBACKS:                                                                                      | TRENCHES, BEDS, OR GRAVELLESS LEACHFIELD:                                                                                |  |  |  |
| Buildings to tank(s) <u>33</u>                                                                 | Trench/Bed depth                                                                                                         |  |  |  |
| Buildings to drainfield <u>66</u>                                                              | Trench/Bed length                                                                                                        |  |  |  |
| Well(s) 50' or 100' 5W: 62' to tank                                                            | Trench/Bed bottom width                                                                                                  |  |  |  |
| Lake/Creek/Wetland                                                                             | Trench spacing                                                                                                           |  |  |  |
|                                                                                                | Drainfield rock below pipe                                                                                               |  |  |  |
| SEPTIC TANKS: New Existing                                                                     | Size of gravelless pipe                                                                                                  |  |  |  |
| Number of tanks installed 1 1650 Tac. Combe                                                    | Depth of backfill                                                                                                        |  |  |  |
| Liquid capacity and type 1120 per t com 60                                                     | Absorption area: square feet                                                                                             |  |  |  |
| Type of baffle Plastic                                                                         | lineal feet                                                                                                              |  |  |  |
| Inspection pipes                                                                               | MOUNDS:                                                                                                                  |  |  |  |
| Manholes size 24"                                                                              | Percent slope                                                                                                            |  |  |  |
| Manhole to grade Yes V No                                                                      | Upslope sand width <u>(O'</u>                                                                                            |  |  |  |
|                                                                                                | Downslope sand width _/&                                                                                                 |  |  |  |
| PUMPS: New V Existing                                                                          | Sideslope sand width _/O                                                                                                 |  |  |  |
| Tank capacity and type 533 part com bo                                                         | Drainfield rock below pipe                                                                                               |  |  |  |
| Pump manufacturer & model # Zoeller BNISZ                                                      | Depth of sand below rock 20"                                                                                             |  |  |  |
| Horsepower & GPM O. 4 HP 27GPM                                                                 | Perforation size & spacing $\rho.75''/36''5\rho$ .                                                                       |  |  |  |
| Feet of head 16'                                                                               | Pipe size & spacing $\frac{2''/36'' 5\rho}{100' \times 500'}$                                                            |  |  |  |
| Gallons per cycle #3 GPC                                                                       | Dimensions of rock bed $10' \times 38'$<br>Dimensions of sand base $32' \times 58'$                                      |  |  |  |
| Size of discharge line                                                                         |                                                                                                                          |  |  |  |
| Water meter                                                                                    | Final cover 38'x 66' 12" Cover over - 6' 4" 73                                                                           |  |  |  |
| water meter                                                                                    | A 0-5" 10 YR 3/2 LS 0-570cf                                                                                              |  |  |  |
| DRAWING OF SYSTEM: (include soils)                                                             | 50:L<br>A 0-5" 10 YR 3/2 LS 0-570cf<br>Bus 5-16" 5 YR 4/6 MS 0-570 Cf<br>Bg 16"+ 5 YR 4/6 MS 0-590cf<br>5 YR 5/8 mo H/es |  |  |  |
|                                                                                                | Bg 16"+ SYR416 MS 0-390cf                                                                                                |  |  |  |
|                                                                                                | 54R 5/8 mo H/es                                                                                                          |  |  |  |
|                                                                                                |                                                                                                                          |  |  |  |
|                                                                                                |                                                                                                                          |  |  |  |
|                                                                                                |                                                                                                                          |  |  |  |
|                                                                                                |                                                                                                                          |  |  |  |
|                                                                                                |                                                                                                                          |  |  |  |
|                                                                                                |                                                                                                                          |  |  |  |
|                                                                                                |                                                                                                                          |  |  |  |
|                                                                                                |                                                                                                                          |  |  |  |
|                                                                                                |                                                                                                                          |  |  |  |
|                                                                                                |                                                                                                                          |  |  |  |
|                                                                                                |                                                                                                                          |  |  |  |
|                                                                                                |                                                                                                                          |  |  |  |
|                                                                                                |                                                                                                                          |  |  |  |
| Inspector's Comments:                                                                          |                                                                                                                          |  |  |  |
|                                                                                                |                                                                                                                          |  |  |  |
|                                                                                                |                                                                                                                          |  |  |  |
| Inspector's Signature Bryan Hargrave                                                           | Installer's Signature                                                                                                    |  |  |  |