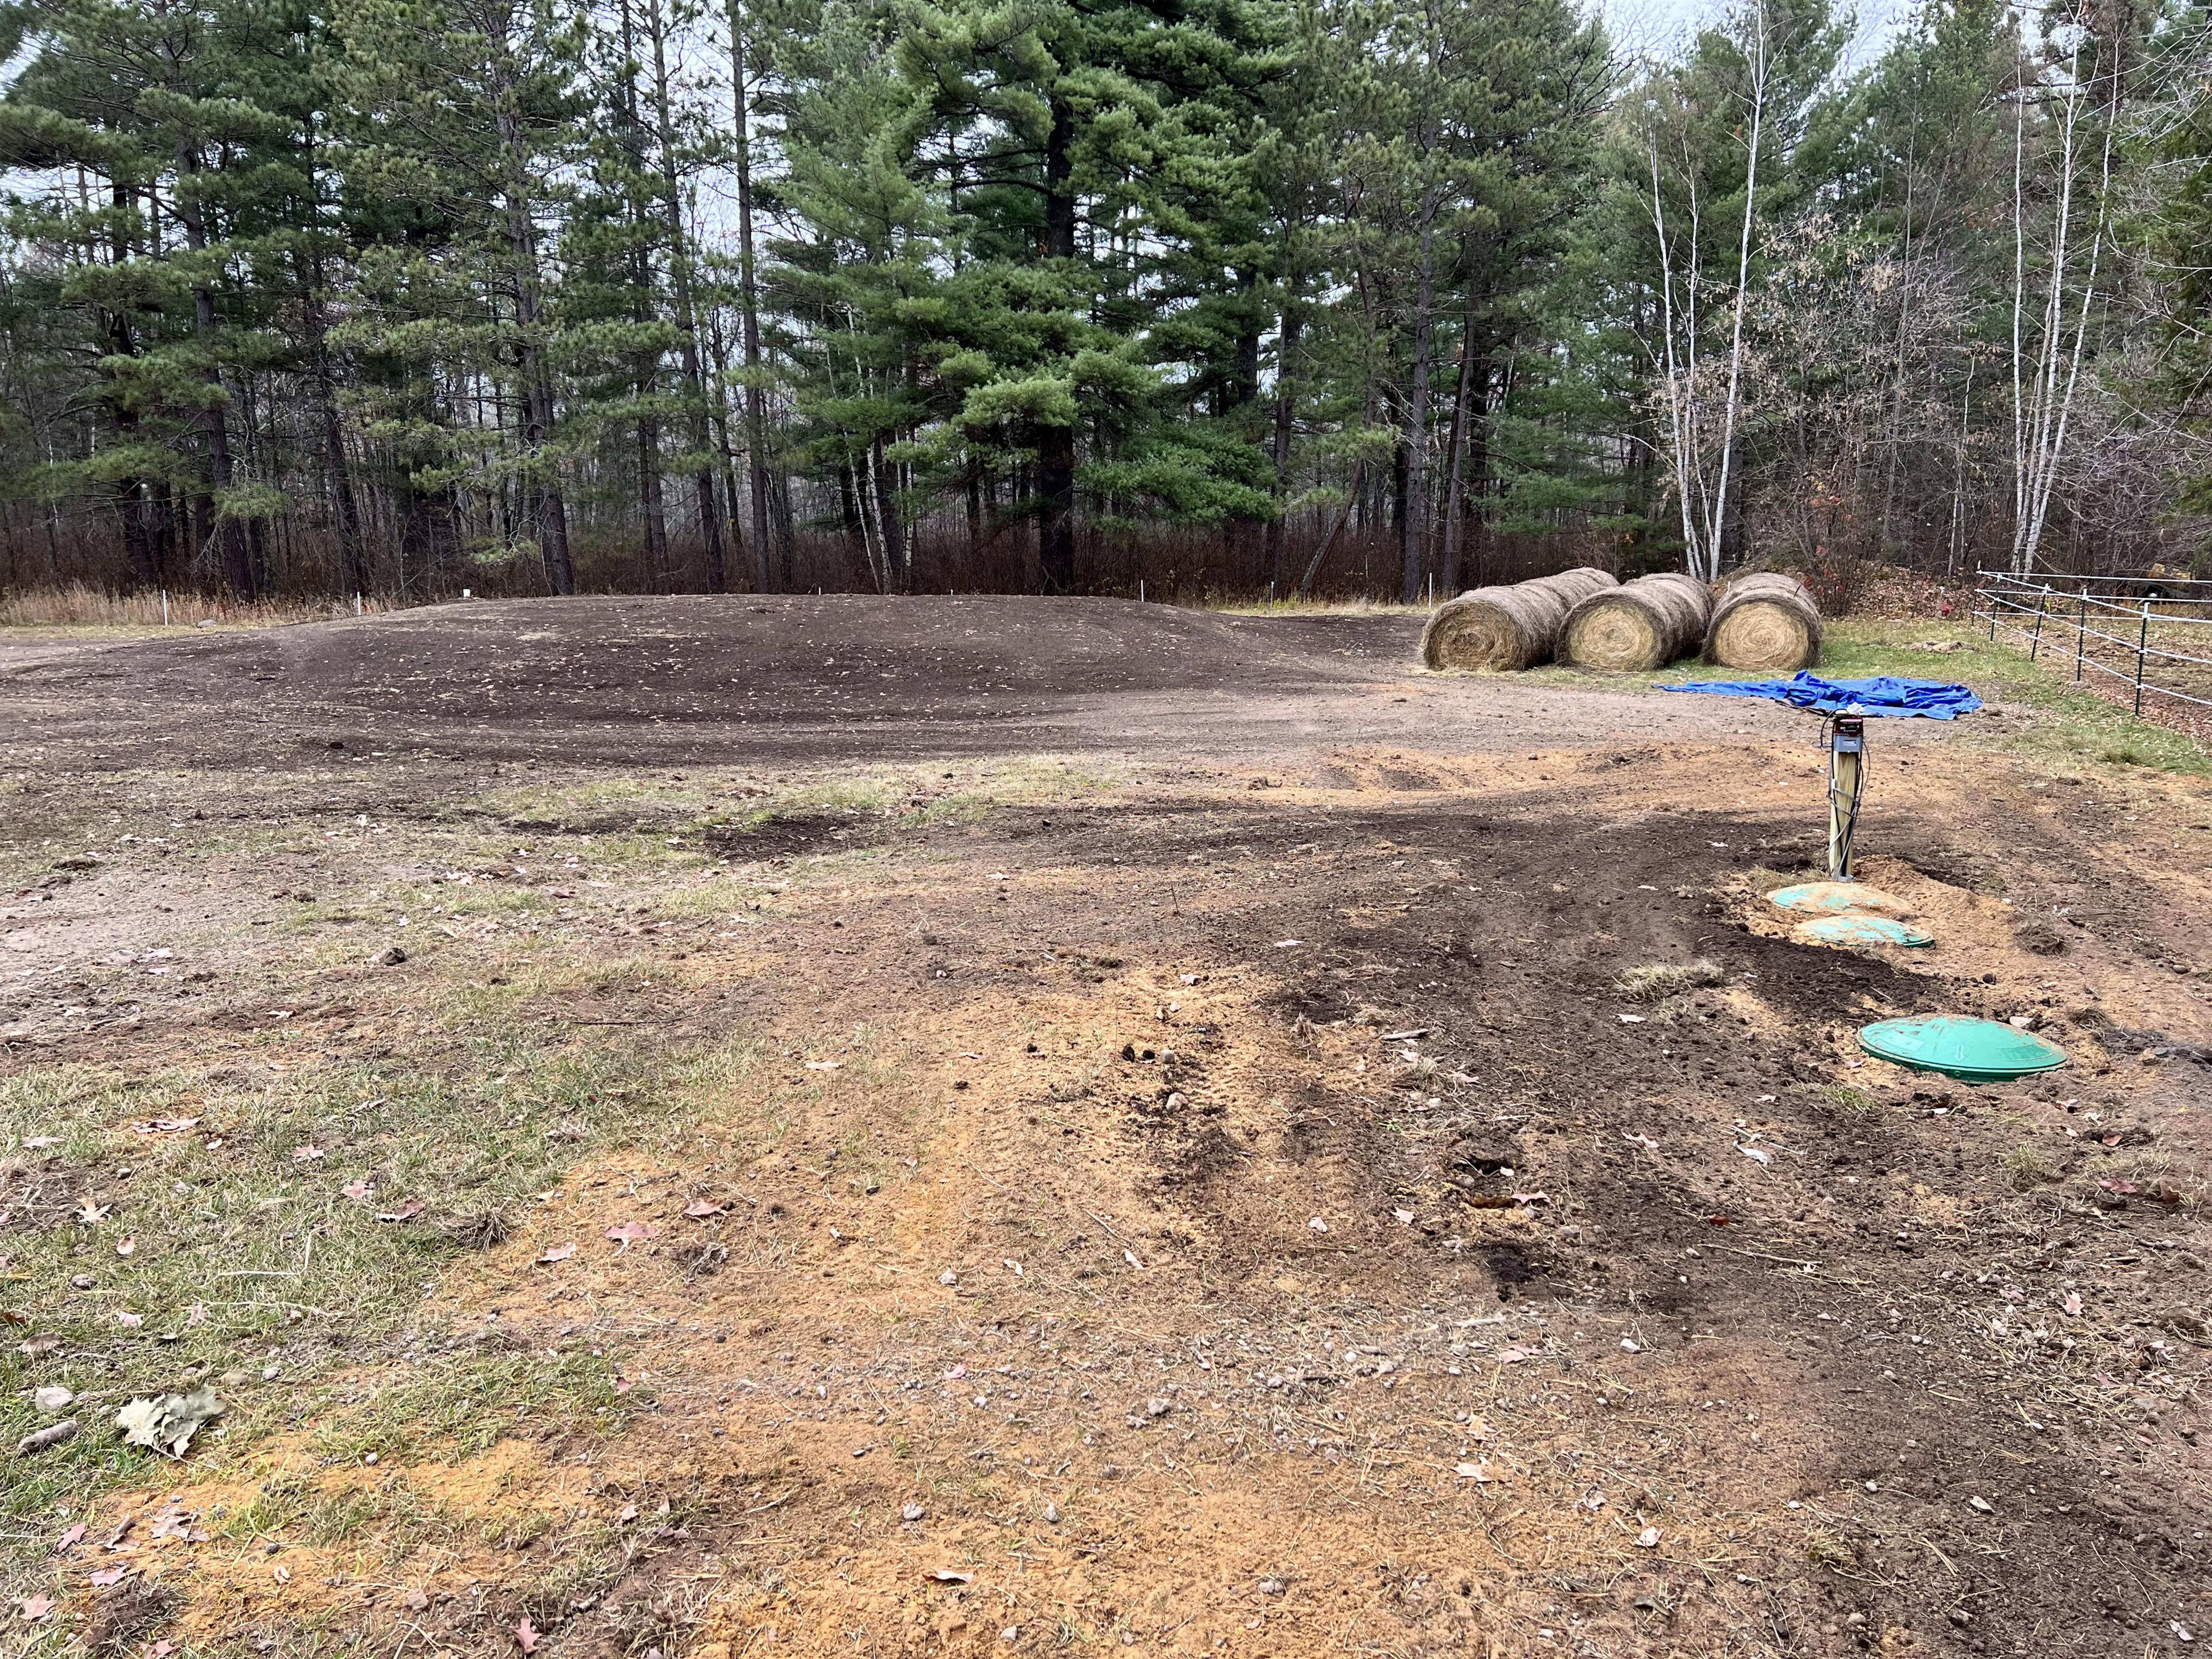

## SUBSURFACE SEWAGE TREATMENT SYSTEM INSPECTION FORM AITKIN COUNTY, MINNESOTA

|                                                                                                | 10/27/2022 F 2022-9668                                                                                                   |  |  |  |
|------------------------------------------------------------------------------------------------|--------------------------------------------------------------------------------------------------------------------------|--|--|--|
| Township McGregor Date of Inspection                                                           | n 10/13/2012 I App. Number 47376                                                                                         |  |  |  |
| Owner Cole Hoover + Paige Starson                                                              | Parcel Number 22-0-046000                                                                                                |  |  |  |
| Project Address 20636 6H 210                                                                   | Installer Terry Farley                                                                                                   |  |  |  |
| Project Address 20636 5H 210 Installer Ferry Farley City Mc Gregor Zip Code 55760 T1 3BR Mound |                                                                                                                          |  |  |  |
| New Repair                                                                                     | DIST. or DROP BOX & TYPE                                                                                                 |  |  |  |
| SETBACKS:                                                                                      | TRENCHES, BEDS, OR GRAVELLESS LEACHFIELD:                                                                                |  |  |  |
| Buildings to tank(s) <u>33</u>                                                                 | Trench/Bed depth                                                                                                         |  |  |  |
| Buildings to drainfield <u>66</u>                                                              | Trench/Bed length                                                                                                        |  |  |  |
| Well(s) 50' or 100' 5W: 62' to tank                                                            | Trench/Bed bottom width                                                                                                  |  |  |  |
| Lake/Creek/Wetland                                                                             | Trench spacing                                                                                                           |  |  |  |
|                                                                                                | Drainfield rock below pipe                                                                                               |  |  |  |
| SEPTIC TANKS: New Existing                                                                     | Size of gravelless pipe                                                                                                  |  |  |  |
| Number of tanks installed 1 1650 Tac. Combe                                                    | Depth of backfill                                                                                                        |  |  |  |
| Liquid capacity and type 1120 per t com 60                                                     | Absorption area: square feet                                                                                             |  |  |  |
| Type of baffle Plastic                                                                         | lineal feet                                                                                                              |  |  |  |
| Inspection pipes                                                                               | MOUNDS:                                                                                                                  |  |  |  |
| Manholes size 24"                                                                              | Percent slope                                                                                                            |  |  |  |
| Manhole to grade Yes V No                                                                      | Upslope sand width <u>(O'</u>                                                                                            |  |  |  |
|                                                                                                | Downslope sand width _/&                                                                                                 |  |  |  |
| PUMPS: New V Existing                                                                          | Sideslope sand width _/O                                                                                                 |  |  |  |
| Tank capacity and type 533 part com bo                                                         | Drainfield rock below pipe                                                                                               |  |  |  |
| Pump manufacturer & model # Zoeller BNISZ                                                      | Depth of sand below rock 20"                                                                                             |  |  |  |
| Horsepower & GPM O. 4 HP 27GPM                                                                 | Perforation size & spacing $\rho.75''/36''5\rho$ .                                                                       |  |  |  |
| Feet of head 16'                                                                               | Pipe size & spacing $\frac{2''/36'' 5\rho}{100' \times 500'}$                                                            |  |  |  |
| Gallons per cycle #3 GPC                                                                       | Dimensions of rock bed $10' \times 38'$<br>Dimensions of sand base $32' \times 58'$                                      |  |  |  |
| Size of discharge line                                                                         |                                                                                                                          |  |  |  |
| Water meter                                                                                    | Final cover 38'x 66' 12" Cover over - 6' 4" 73                                                                           |  |  |  |
| water meter                                                                                    | A 0-5" 10 YR 3/2 LS 0-570cf                                                                                              |  |  |  |
| DRAWING OF SYSTEM: (include soils)                                                             | 50:L<br>A 0-5" 10 YR 3/2 LS 0-570cf<br>Bus 5-16" 5 YR 4/6 MS 0-570 Cf<br>Bg 16"+ 5 YR 4/6 MS 0-590cf<br>5 YR 5/8 mo H/es |  |  |  |
|                                                                                                | Bg 16"+ SYR416 MS 0-390cf                                                                                                |  |  |  |
|                                                                                                | 54R 5/8 mo H/es                                                                                                          |  |  |  |
|                                                                                                |                                                                                                                          |  |  |  |
|                                                                                                |                                                                                                                          |  |  |  |
|                                                                                                |                                                                                                                          |  |  |  |
|                                                                                                |                                                                                                                          |  |  |  |
|                                                                                                |                                                                                                                          |  |  |  |
|                                                                                                |                                                                                                                          |  |  |  |
|                                                                                                |                                                                                                                          |  |  |  |
|                                                                                                |                                                                                                                          |  |  |  |
|                                                                                                |                                                                                                                          |  |  |  |
|                                                                                                |                                                                                                                          |  |  |  |
|                                                                                                |                                                                                                                          |  |  |  |
|                                                                                                |                                                                                                                          |  |  |  |
|                                                                                                |                                                                                                                          |  |  |  |
| Inspector's Comments:                                                                          |                                                                                                                          |  |  |  |
|                                                                                                |                                                                                                                          |  |  |  |
|                                                                                                |                                                                                                                          |  |  |  |
| Inspector's Signature Bryan Hargrave                                                           | Installer's Signature                                                                                                    |  |  |  |