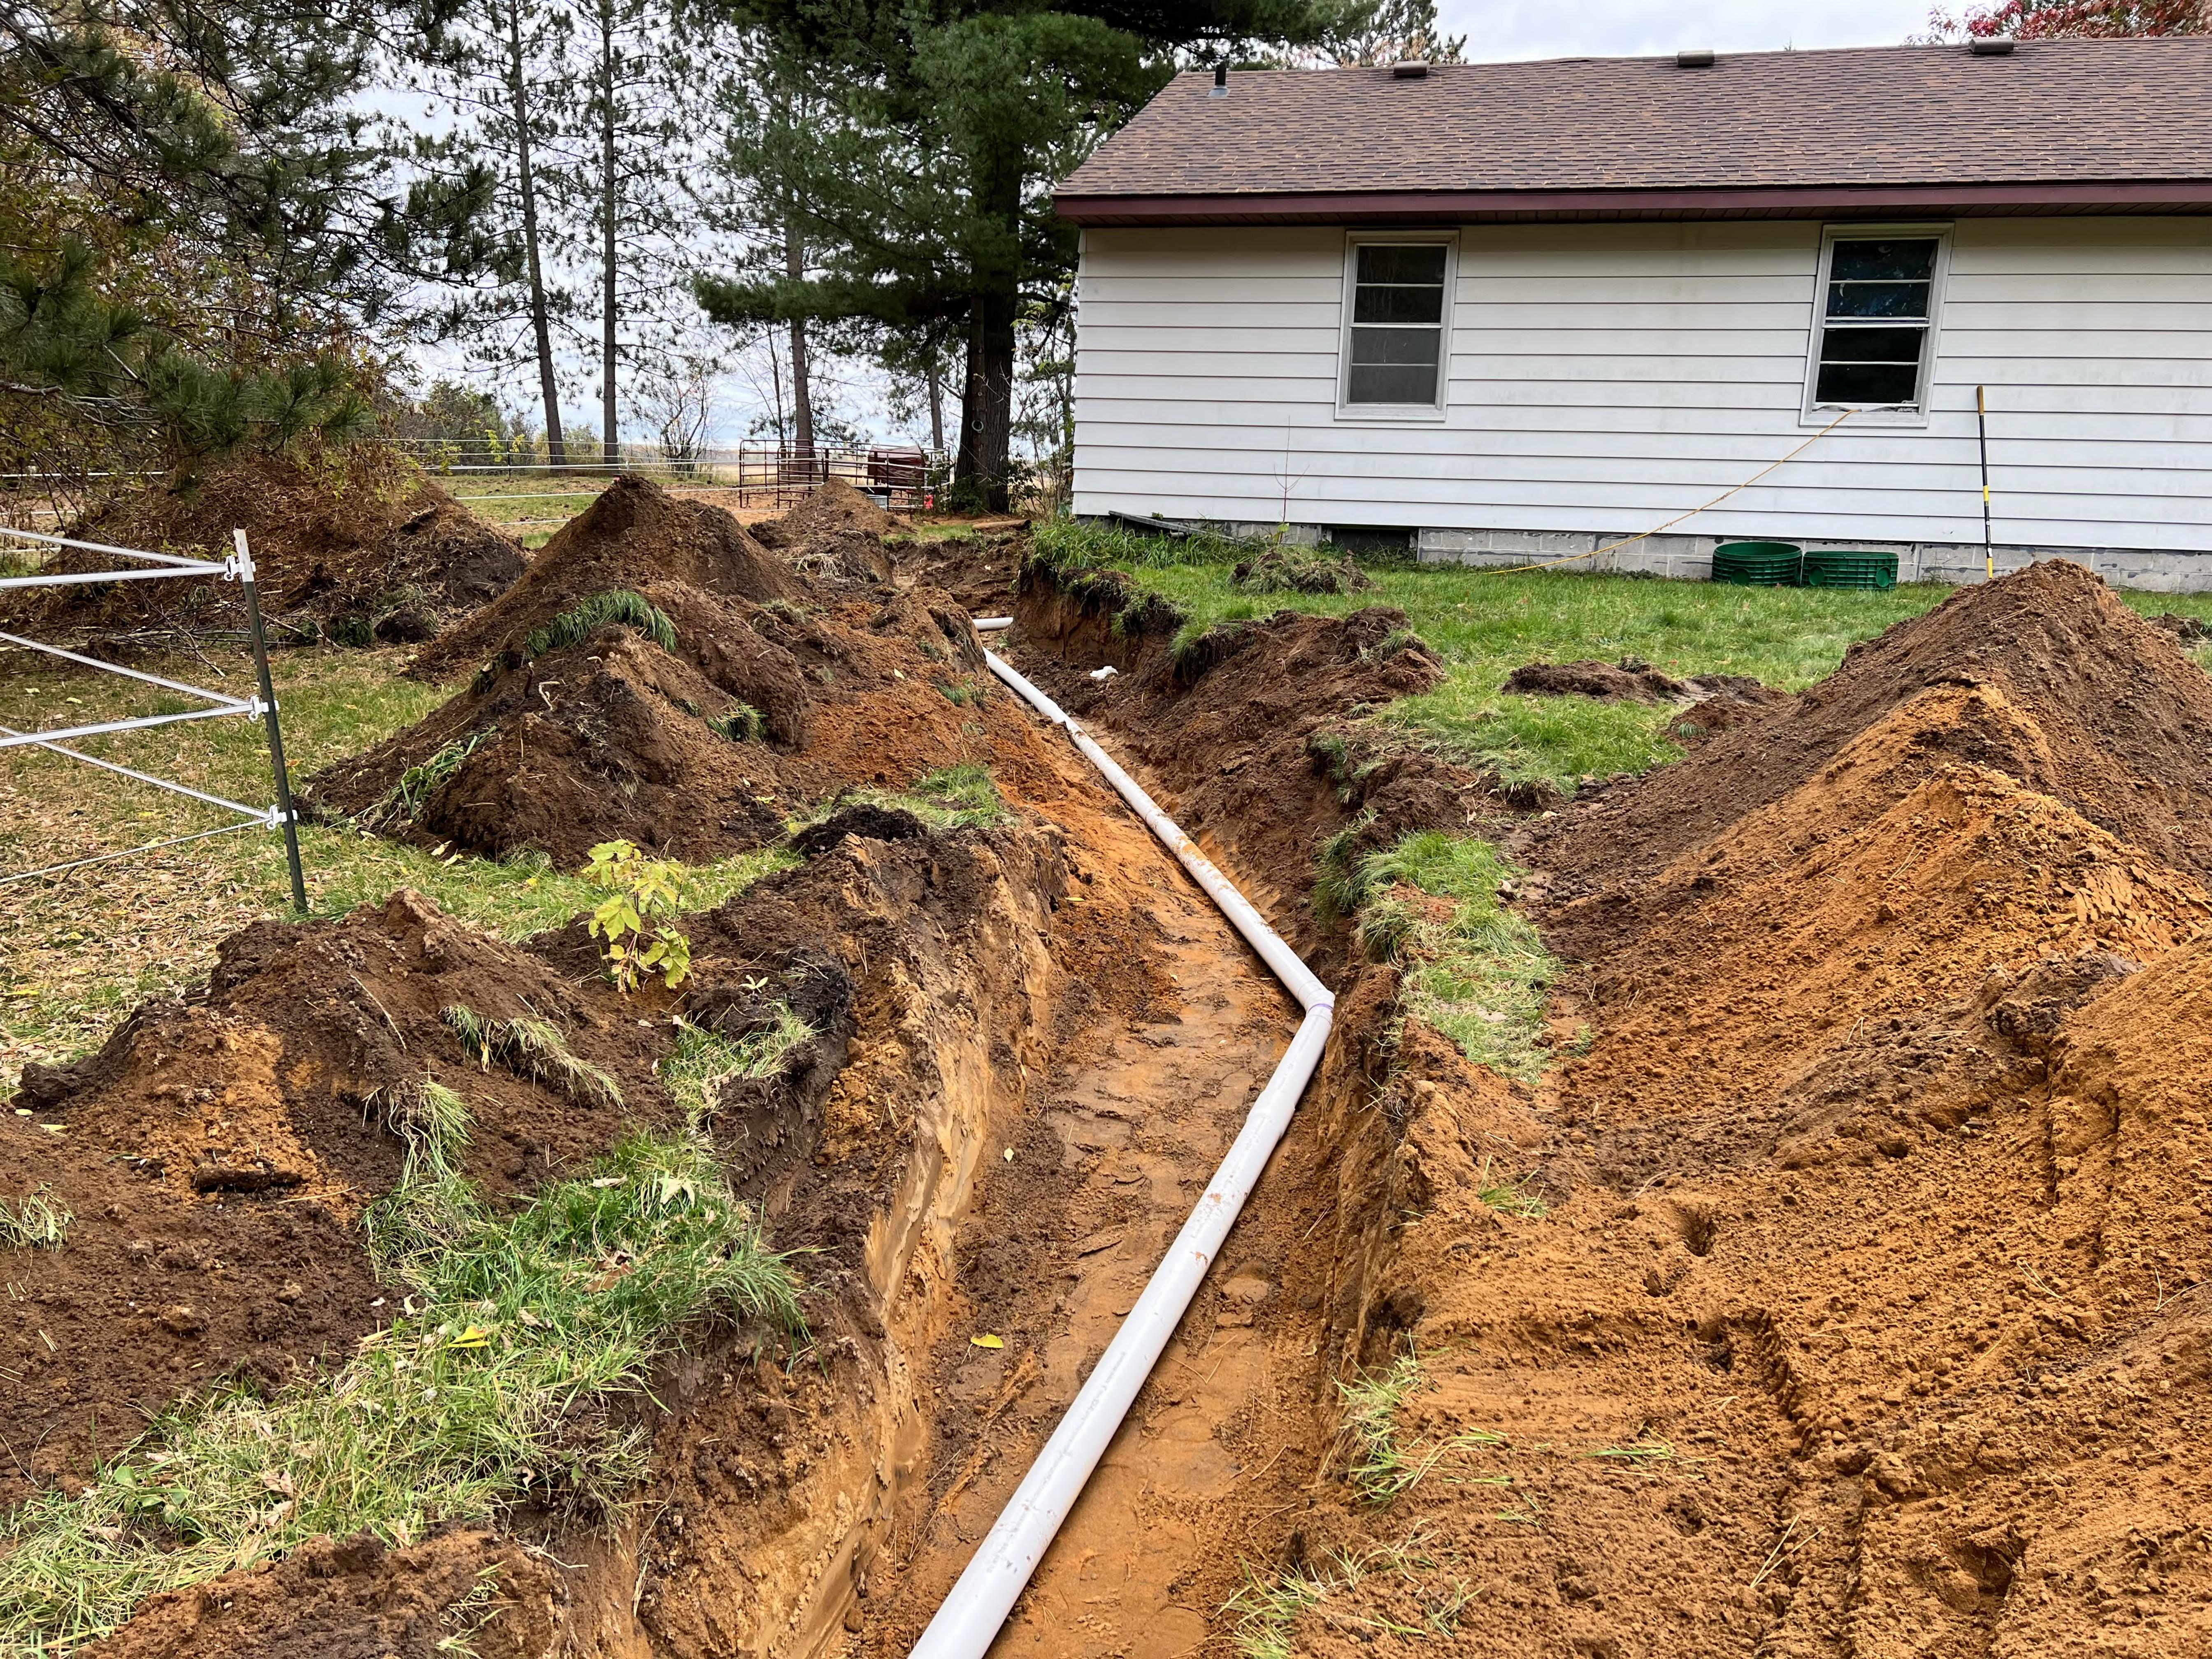

## SUBSURFACE SEWAGE TREATMENT SYSTEM INSPECTION FORM AITKIN COUNTY, MINNESOTA

|                                                                                                | 10/27/2022 F 2022-9668                                                                                                   |  |  |  |
|------------------------------------------------------------------------------------------------|--------------------------------------------------------------------------------------------------------------------------|--|--|--|
| Township McGregor Date of Inspection                                                           | n 10/13/2012 I App. Number 47376                                                                                         |  |  |  |
| Owner Cole Hoover + Paige Starson                                                              | Parcel Number 22-0-046000                                                                                                |  |  |  |
| Project Address 20636 6H 210                                                                   | Installer Terry Farley                                                                                                   |  |  |  |
| Project Address 20636 5H 210 Installer Ferry Farley City Mc Gregor Zip Code 55760 T1 3BR Mound |                                                                                                                          |  |  |  |
| New Repair                                                                                     | DIST. or DROP BOX & TYPE                                                                                                 |  |  |  |
| SETBACKS:                                                                                      | TRENCHES, BEDS, OR GRAVELLESS LEACHFIELD:                                                                                |  |  |  |
| Buildings to tank(s) <u>33</u>                                                                 | Trench/Bed depth                                                                                                         |  |  |  |
| Buildings to drainfield <u>66</u>                                                              | Trench/Bed length                                                                                                        |  |  |  |
| Well(s) 50' or 100' 5W: 62' to tank                                                            | Trench/Bed bottom width                                                                                                  |  |  |  |
| Lake/Creek/Wetland                                                                             | Trench spacing                                                                                                           |  |  |  |
|                                                                                                | Drainfield rock below pipe                                                                                               |  |  |  |
| SEPTIC TANKS: New Existing                                                                     | Size of gravelless pipe                                                                                                  |  |  |  |
| Number of tanks installed 1 1650 Tac. Combe                                                    | Depth of backfill                                                                                                        |  |  |  |
| Liquid capacity and type 1120 per t com 60                                                     | Absorption area: square feet                                                                                             |  |  |  |
| Type of baffle Plastic                                                                         | lineal feet                                                                                                              |  |  |  |
| Inspection pipes                                                                               | MOUNDS:                                                                                                                  |  |  |  |
| Manholes size 24"                                                                              | Percent slope                                                                                                            |  |  |  |
| Manhole to grade Yes V No                                                                      | Upslope sand width <u>(O'</u>                                                                                            |  |  |  |
|                                                                                                | Downslope sand width _/&                                                                                                 |  |  |  |
| PUMPS: New V Existing                                                                          | Sideslope sand width _/O                                                                                                 |  |  |  |
| Tank capacity and type 533 part com bo                                                         | Drainfield rock below pipe                                                                                               |  |  |  |
| Pump manufacturer & model # Zoeller BNISZ                                                      | Depth of sand below rock 20"                                                                                             |  |  |  |
| Horsepower & GPM O. 4 HP 27GPM                                                                 | Perforation size & spacing $\rho.75''/36''5\rho$ .                                                                       |  |  |  |
| Feet of head 16'                                                                               | Pipe size & spacing $\frac{2''/36'' 5\rho}{100' \times 500'}$                                                            |  |  |  |
| Gallons per cycle #3 GPC                                                                       | Dimensions of rock bed $10' \times 38'$<br>Dimensions of sand base $32' \times 58'$                                      |  |  |  |
| Size of discharge line                                                                         |                                                                                                                          |  |  |  |
| Water meter                                                                                    | Final cover 38'x 66' 12" Cover over - 6' 4" 73                                                                           |  |  |  |
| water meter                                                                                    | A 0-5" 10 YR 3/2 LS 0-570cf                                                                                              |  |  |  |
| DRAWING OF SYSTEM: (include soils)                                                             | 50:L<br>A 0-5" 10 YR 3/2 LS 0-570cf<br>Bus 5-16" 5 YR 4/6 MS 0-570 Cf<br>Bg 16"+ 5 YR 4/6 MS 0-590cf<br>5 YR 5/8 mo H/es |  |  |  |
|                                                                                                | Bg 16"+ SYR416 MS 0-390cf                                                                                                |  |  |  |
|                                                                                                | 54R 5/8 mo H/es                                                                                                          |  |  |  |
|                                                                                                |                                                                                                                          |  |  |  |
|                                                                                                |                                                                                                                          |  |  |  |
|                                                                                                |                                                                                                                          |  |  |  |
|                                                                                                |                                                                                                                          |  |  |  |
|                                                                                                |                                                                                                                          |  |  |  |
|                                                                                                |                                                                                                                          |  |  |  |
|                                                                                                |                                                                                                                          |  |  |  |
|                                                                                                |                                                                                                                          |  |  |  |
|                                                                                                |                                                                                                                          |  |  |  |
|                                                                                                |                                                                                                                          |  |  |  |
|                                                                                                |                                                                                                                          |  |  |  |
|                                                                                                |                                                                                                                          |  |  |  |
|                                                                                                |                                                                                                                          |  |  |  |
| Inspector's Comments:                                                                          |                                                                                                                          |  |  |  |
|                                                                                                |                                                                                                                          |  |  |  |
|                                                                                                |                                                                                                                          |  |  |  |
| Inspector's Signature Bryan Hargrave                                                           | Installer's Signature                                                                                                    |  |  |  |