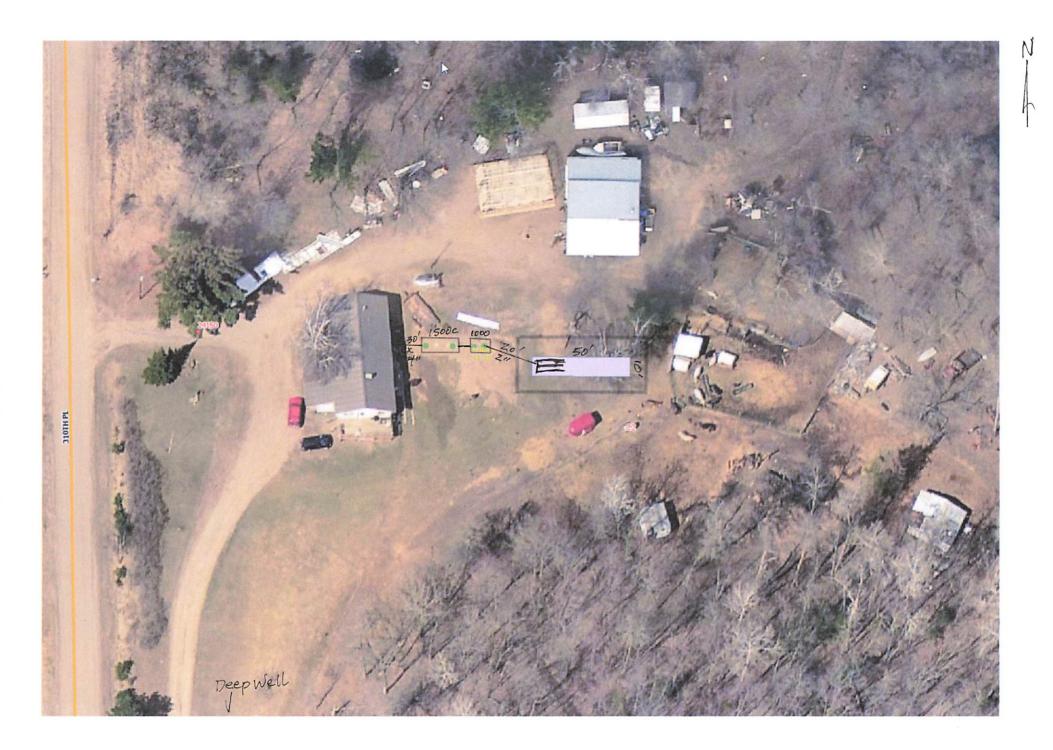

| SUBSURFACE SEWAGE TREAT<br>AITKIN COL        | JNTY, MINNESOTA                                                  |
|----------------------------------------------|------------------------------------------------------------------|
| Township Malun Date of Inspec                | 10/27/2022 F $2022-9629$ tion $10/21/2022$ T App. Number $47404$ |
|                                              | ( )                                                              |
| Owner Diane Ripplinger                       | Parcel Number 21-0-036100                                        |
| Project Address 24150 310 4h Pl              | Installer Greg Wosterling,                                       |
| City Aitkin Zip Code 56                      | 5431 TI 4BR Mound                                                |
| New Repair                                   | DIST. or DROP BOX & TYPE                                         |
| SETBACKS:                                    | TRENCHES, BEDS, OR GRAVELLESS LEACHFIELD:                        |
| Buildings to tank(s) 15                      | Trench/Bed depth                                                 |
| Buildings to drainfield <u>52'</u>           | Trench/Bed length                                                |
| Well(s) 50' or 100' <u>DW ' 300'+</u>        | Trench/Bed bottom width                                          |
| Lake/Creek/Wetland                           | Trench spacing                                                   |
| _/ _                                         | Drainfield rock below pipe                                       |
| SEPTIC TANKS: New Existing                   | Size of gravelless pipe                                          |
| Number of tanks installed <u>2 Censtane</u>  | - Depth of backfill                                              |
| Liquid capacity and type 1500 Combo C5       | Absorption area: square feet                                     |
| Type of baffle Plasfic                       | lineal feet                                                      |
| Inspection pipes                             | MOUNDS:                                                          |
| Manholes size 24"                            | Percent slope <u>37</u> 0                                        |
| Manhole to grade Yes No                      | Upslope sand width(b'                                            |
|                                              | Downslope sand width $18'$                                       |
| PUMPS: New V Existing                        | Sideslope sand width(O '                                         |
| Tank capacity and type 1000 Cg C5            | Drainfield rock below pipe 9"                                    |
| Pump manufacturer & model # Zoeller BN15     |                                                                  |
| Horsepower & GPM /2HP 38GPM                  | Perforation size & spacing $O.75''/36''$ sp.                     |
| Feet of head ZI'                             | Pipe size & spacing <u>/. 5 "/3 6" 5.0.</u>                      |
| Gallons per cycle 150 GPC                    | Dimensions of rock bed 10'×50'                                   |
| Size of discharge line Z"                    | Dimensions of sand base 44' x 68'                                |
| Type & location of alarm <u>Ekc. on tank</u> | Final cover 43' x 82' 12"Cover over 16                           |
| Water meter                                  | A 10-9" 104R 3/2 SL 5-10%cf                                      |
| DRAWING OF SYSTEM: (include soils)           | E 9-14"104R4/3 SL 5-1070-1<br>B1 14-25"104R4/425 10-15% of       |
| <b>,</b>                                     | B1 14-25" 104R4/425 10-15% cf                                    |
|                                              | B 25"+ 104R4/4 LS 10-15%cf                                       |
|                                              | W/7.54R5/6 no H/5                                                |
|                                              | · · · · · · · · · · · · · · · · · · ·                            |
|                                              |                                                                  |
|                                              |                                                                  |
|                                              |                                                                  |
|                                              |                                                                  |
|                                              |                                                                  |

| Inspector's Comments: _ | 30'ex 4"       | 20'2"                                |   |
|-------------------------|----------------|--------------------------------------|---|
|                         |                |                                      |   |
|                         |                |                                      |   |
| Inspector's Signature   | Bryan Hargrave | Installer's Signature log listy live | y |
| Rev:1/13                | White - County | Yellow – Applicant Pink - Installe   |   |