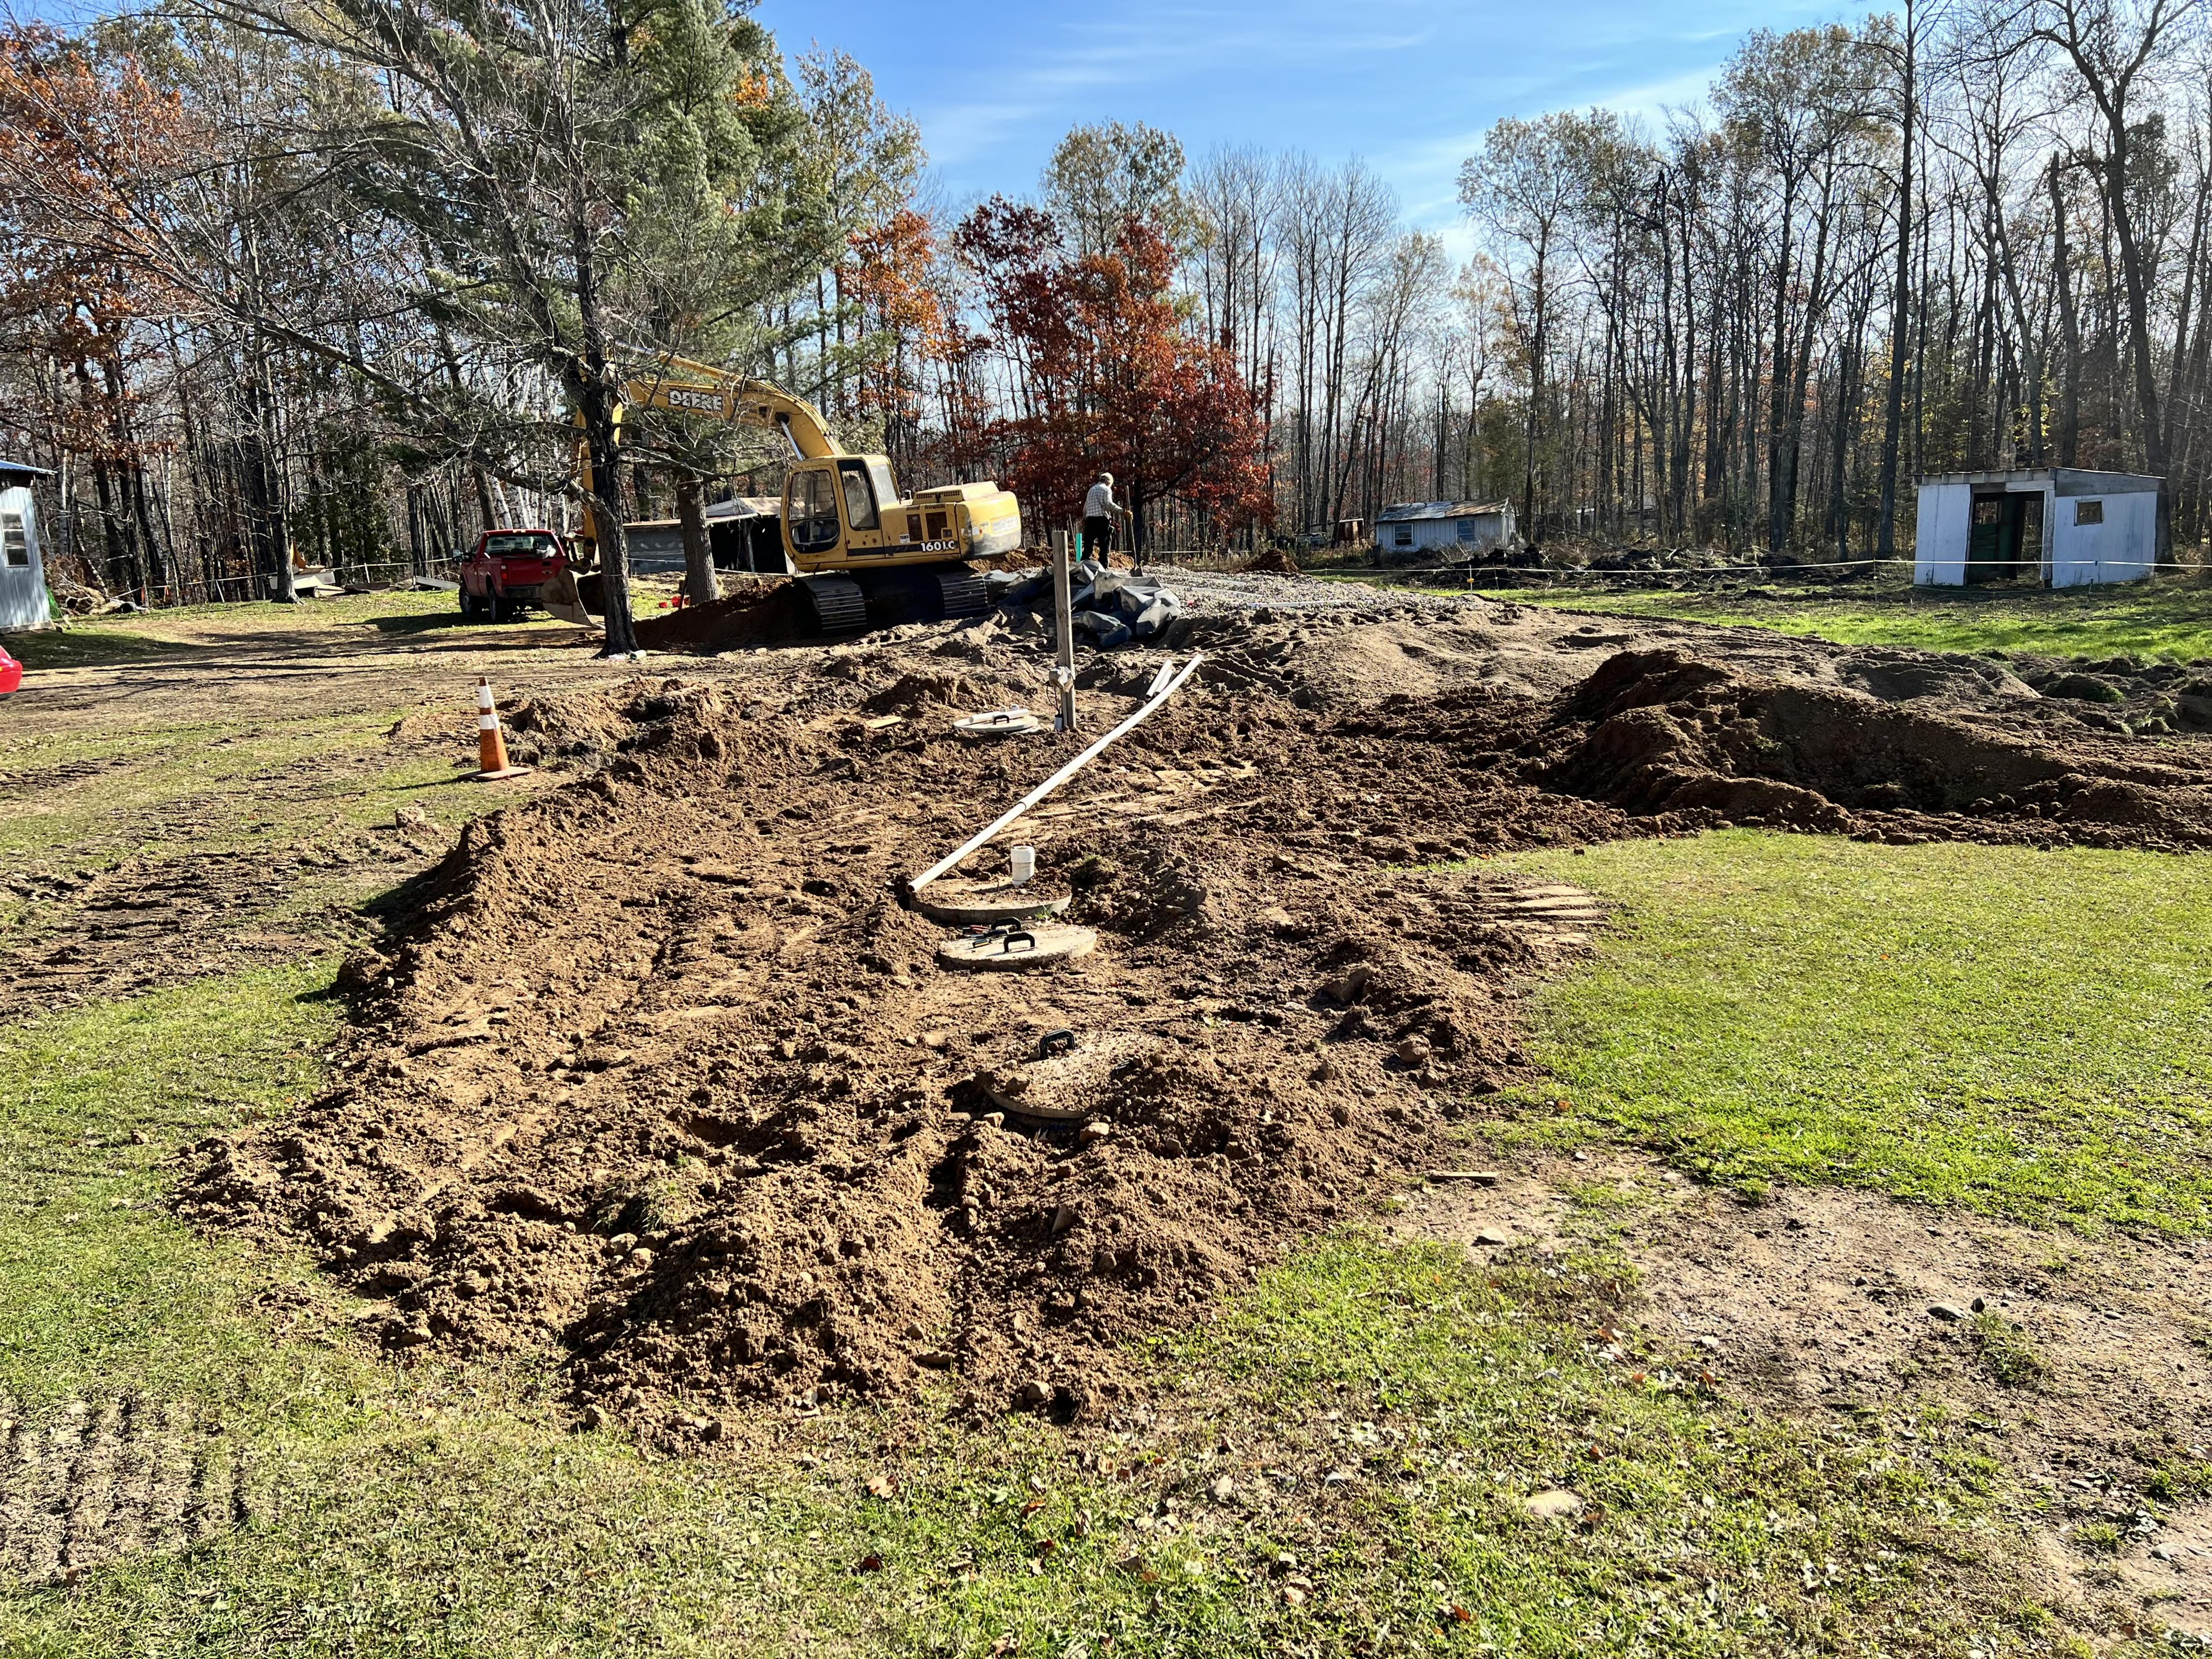

| SUBSURFACE SEWAGE TREAT<br>AITKIN COL        | JNTY, MINNESOTA                                                  |
|----------------------------------------------|------------------------------------------------------------------|
| Township Malun Date of Inspec                | 10/27/2022 F $2022-9629$ tion $10/21/2022$ T App. Number $47404$ |
|                                              | ( )                                                              |
| Owner Diane Ripplinger                       | Parcel Number 21-0-036100                                        |
| Project Address 24150 310 4h Pl              | Installer Greg Wosterling,                                       |
| City Aitkin Zip Code 56                      | 5431 TI 4BR Mound                                                |
| New Repair                                   | DIST. or DROP BOX & TYPE                                         |
| SETBACKS:                                    | TRENCHES, BEDS, OR GRAVELLESS LEACHFIELD:                        |
| Buildings to tank(s) 15                      | Trench/Bed depth                                                 |
| Buildings to drainfield <u>52'</u>           | Trench/Bed length                                                |
| Well(s) 50' or 100' <u>DW ' 300'+</u>        | Trench/Bed bottom width                                          |
| Lake/Creek/Wetland                           | Trench spacing                                                   |
| _/ _                                         | Drainfield rock below pipe                                       |
| SEPTIC TANKS: New Existing                   | Size of gravelless pipe                                          |
| Number of tanks installed <u>2 Censtane</u>  | - Depth of backfill                                              |
| Liquid capacity and type 1500 Combo C5       | Absorption area: square feet                                     |
| Type of baffle Plasfic                       | lineal feet                                                      |
| Inspection pipes                             | MOUNDS:                                                          |
| Manholes size 24"                            | Percent slope <u>37</u> 0                                        |
| Manhole to grade Yes No                      | Upslope sand width(b'                                            |
|                                              | Downslope sand width $18'$                                       |
| PUMPS: New V Existing                        | Sideslope sand width(O '                                         |
| Tank capacity and type 1000 Cg C5            | Drainfield rock below pipe 9"                                    |
| Pump manufacturer & model # Zoeller BN15     |                                                                  |
| Horsepower & GPM /2HP 38GPM                  | Perforation size & spacing $O.75''/36''$ sp.                     |
| Feet of head ZI'                             | Pipe size & spacing <u>/. 5 "/3 6" 5.0.</u>                      |
| Gallons per cycle 150 GPC                    | Dimensions of rock bed 10'×50'                                   |
| Size of discharge line Z"                    | Dimensions of sand base 44' x 68'                                |
| Type & location of alarm <u>Ekc. on tank</u> | Final cover 43' x 82' 12"Cover over 16                           |
| Water meter                                  | A 10-9" 104R 3/2 SL 5-10%cf                                      |
| DRAWING OF SYSTEM: (include soils)           | E 9-14"104R4/3 SL 5-1070-1<br>B1 14-25"104R4/425 10-15% of       |
| <b>,</b>                                     | B1 14-25" 104R4/425 10-15% cf                                    |
|                                              | B 25"+ 104R4/4 LS 10-15%cf                                       |
|                                              | W/7.54R5/6 no H/5                                                |
|                                              | · · · · · · · · · · · · · · · · · · ·                            |
|                                              |                                                                  |
|                                              |                                                                  |
|                                              |                                                                  |
|                                              |                                                                  |
|                                              |                                                                  |