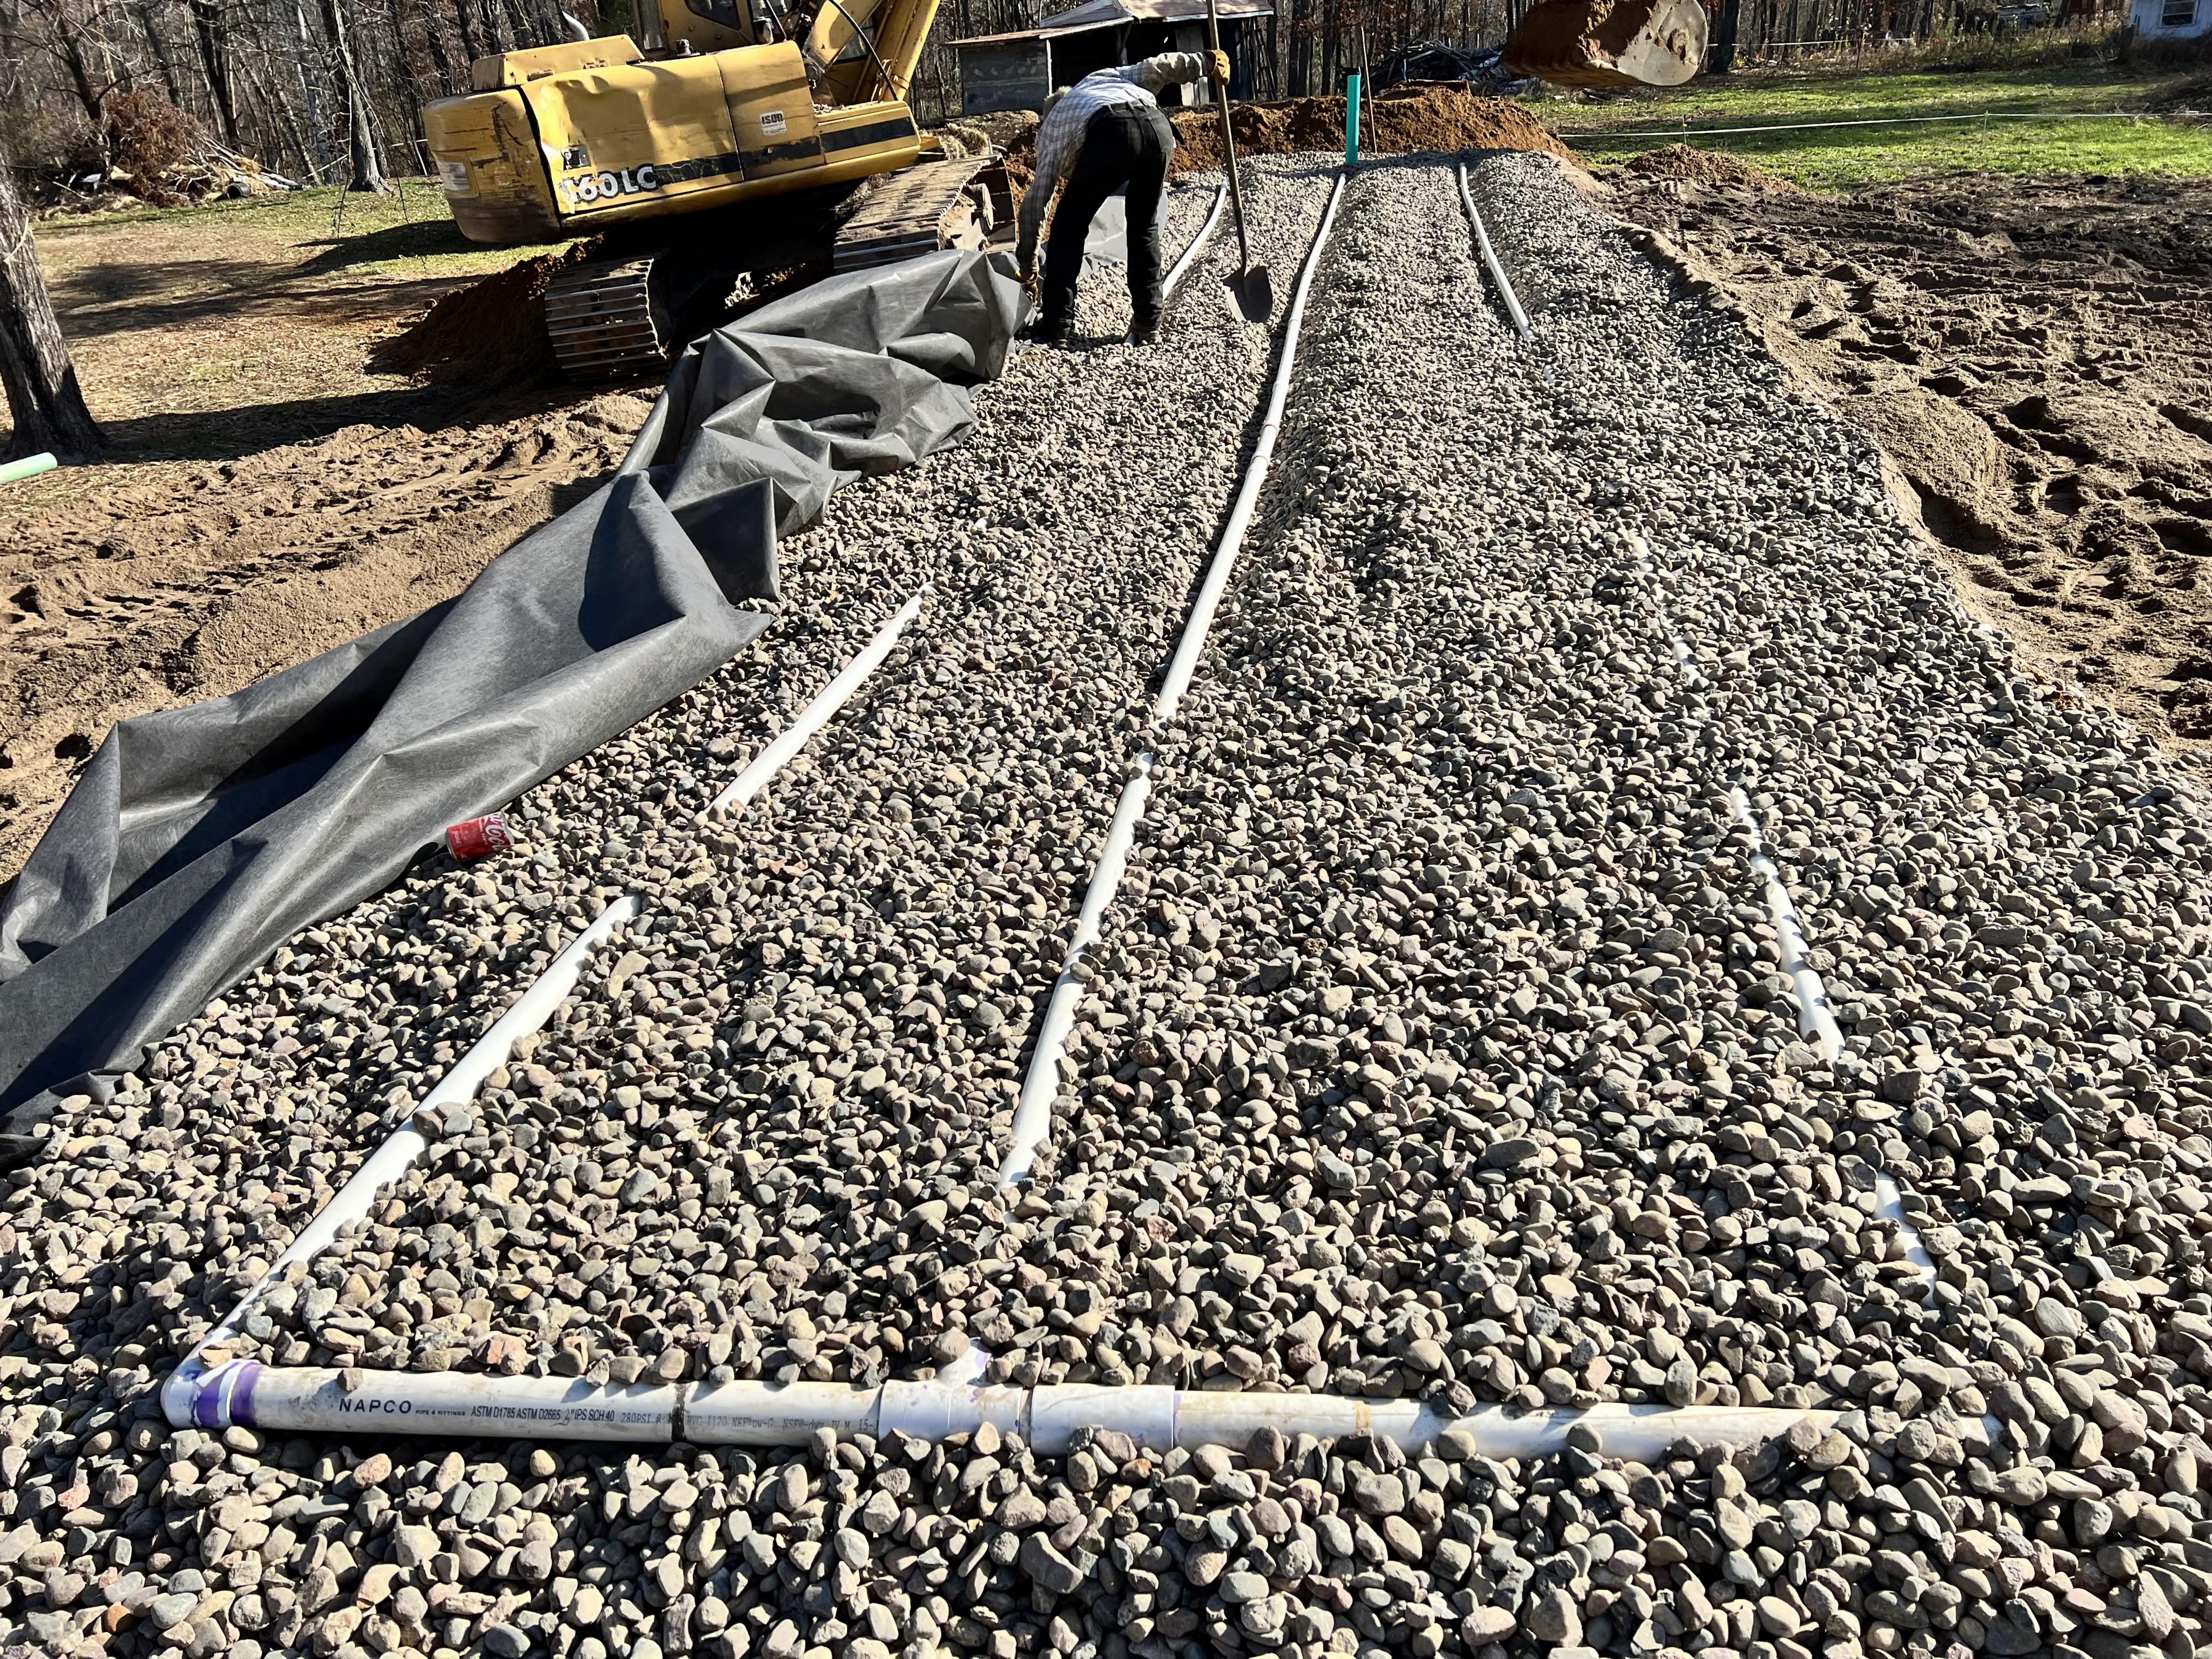

| SUBSURFACE SEWAGE TREAT<br>AITKIN COL        | JNTY, MINNESOTA                                                  |
|----------------------------------------------|------------------------------------------------------------------|
| Township Malun Date of Inspec                | 10/27/2022 F $2022-9629$ tion $10/21/2022$ T App. Number $47404$ |
|                                              | ( )                                                              |
| Owner Diane Ripplinger                       | Parcel Number 21-0-036100                                        |
| Project Address 24150 310 4h Pl              | Installer Greg Wosterling,                                       |
| City Aitkin Zip Code 56                      | 5431 TI 4BR Mound                                                |
| New Repair                                   | DIST. or DROP BOX & TYPE                                         |
| SETBACKS:                                    | TRENCHES, BEDS, OR GRAVELLESS LEACHFIELD:                        |
| Buildings to tank(s) 15                      | Trench/Bed depth                                                 |
| Buildings to drainfield <u>52'</u>           | Trench/Bed length                                                |
| Well(s) 50' or 100' <u>DW ' 300'+</u>        | Trench/Bed bottom width                                          |
| Lake/Creek/Wetland                           | Trench spacing                                                   |
| _/ _                                         | Drainfield rock below pipe                                       |
| SEPTIC TANKS: New Existing                   | Size of gravelless pipe                                          |
| Number of tanks installed <u>2 Censtane</u>  | - Depth of backfill                                              |
| Liquid capacity and type 1500 Combo C5       | Absorption area: square feet                                     |
| Type of baffle Plasfic                       | lineal feet                                                      |
| Inspection pipes                             | MOUNDS:                                                          |
| Manholes size 24"                            | Percent slope <u>37</u> 0                                        |
| Manhole to grade Yes No                      | Upslope sand width(b'                                            |
|                                              | Downslope sand width $18'$                                       |
| PUMPS: New V Existing                        | Sideslope sand width(O '                                         |
| Tank capacity and type 1000 Cg C5            | Drainfield rock below pipe 9"                                    |
| Pump manufacturer & model # Zoeller BN15     |                                                                  |
| Horsepower & GPM /2HP 38GPM                  | Perforation size & spacing $O.75''/36''$ sp.                     |
| Feet of head ZI'                             | Pipe size & spacing <u>/. 5 "/3 6" 5.0.</u>                      |
| Gallons per cycle 150 GPC                    | Dimensions of rock bed 10'×50'                                   |
| Size of discharge line Z"                    | Dimensions of sand base 44' x 68'                                |
| Type & location of alarm <u>Ekc. on tank</u> | Final cover 43' x 82' 12"Cover over 16                           |
| Water meter                                  | A 10-9" 104R 3/2 SL 5-10%cf                                      |
| DRAWING OF SYSTEM: (include soils)           | E 9-14"104R4/3 SL 5-1070-1<br>B1 14-25"104R4/425 10-15% of       |
| <b>,</b>                                     | B1 14-25" 104R4/425 10-15% cf                                    |
|                                              | B 25"+ 104R4/4 LS 10-15%cf                                       |
|                                              | W/7.54R5/6 no H/5                                                |
|                                              | · · · · · · · · · · · · · · · · · · ·                            |
|                                              |                                                                  |
|                                              |                                                                  |
|                                              |                                                                  |
|                                              |                                                                  |
|                                              |                                                                  |