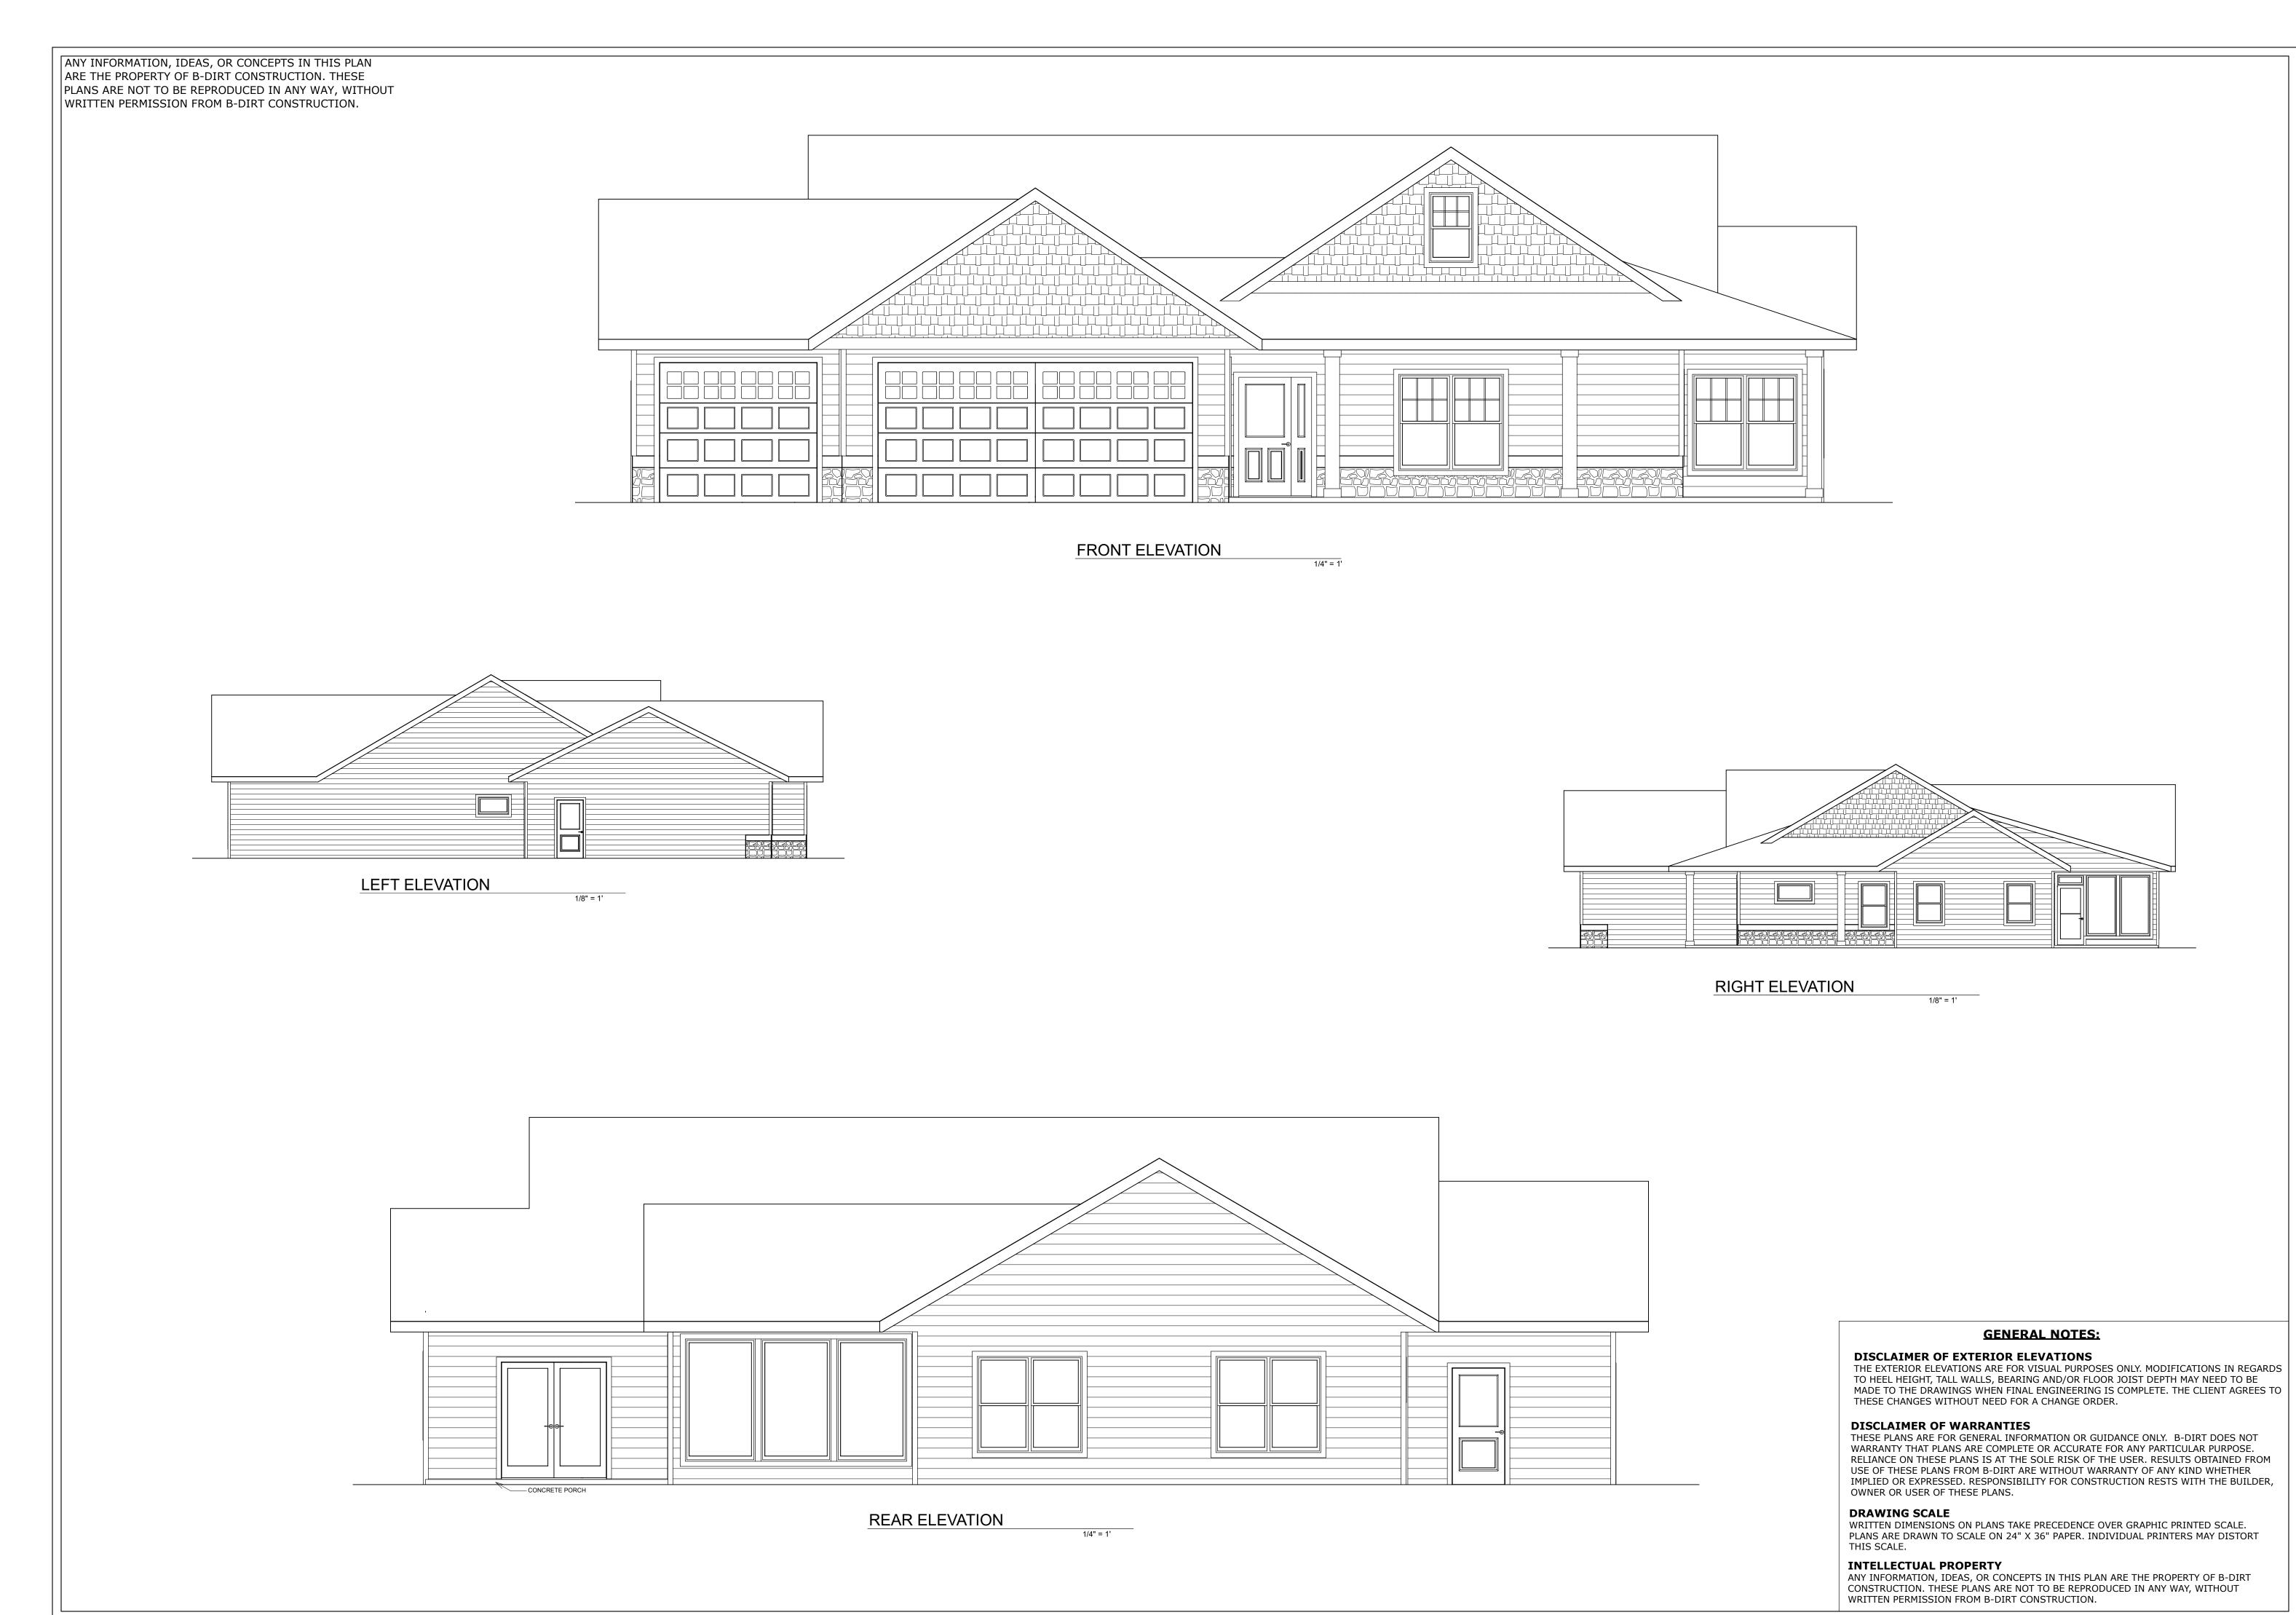

## DISCLAIMER OF EXTERIOR ELEVATIONS

THE EXTERIOR ELEVATIONS ARE FOR VISUAL PURPOSES ONLY. MODIFICATIONS IN REGARDS TO HEEL HEIGHT, TALL WALLS, BEARING AND/OR FLOOR JOIST DEPTH MAY NEED TO BE MADE TO THE DRAWINGS WHEN FINAL ENGINEERING IS COMPLETE. THE CLIENT AGREES TO THESE CHANGES WITHOUT NEED FOR A CHANGE ORDER.

#### DISCLAIMER OF WARRANTIES

THESE PLANS ARE FOR GENERAL INFORMATION OR GUIDANCE ONLY. B-DIRT DOES NOT WARRANTY THAT PLANS ARE COMPLETE OR ACCURATE FOR ANY PARTICULAR PURPOSE. RELIANCE ON THESE PLANS IS AT THE SOLE RISK OF THE USER. RESULTS OBTAINED FROM USE OF THESE PLANS FROM B-DIRT ARE WITHOUT WARRANTY OF ANY KIND WHETHER IMPLIED OR EXPRESSED. RESPONSIBILITY FOR CONSTRUCTION RESTS WITH THE BUILDER, OWNER OR USER OF THESE PLANS.

#### DRAWING SCALE

MAIN FLOOR PLAN

REAR CONCRETE PATIO

FRONT COVERED PORCH

MAIN FLOOR

GARAGE

TOTAL

SCREEN PORCH

WRITTEN DIMENSIONS ON PLANS TAKE PRECEDENCE OVER GRAPHIC PRINTED SCALE. PLANS ARE DRAWN TO SCALE ON 24" X 36" PAPER. INDIVIDUAL PRINTERS MAY DISTORT THIS SCALE.