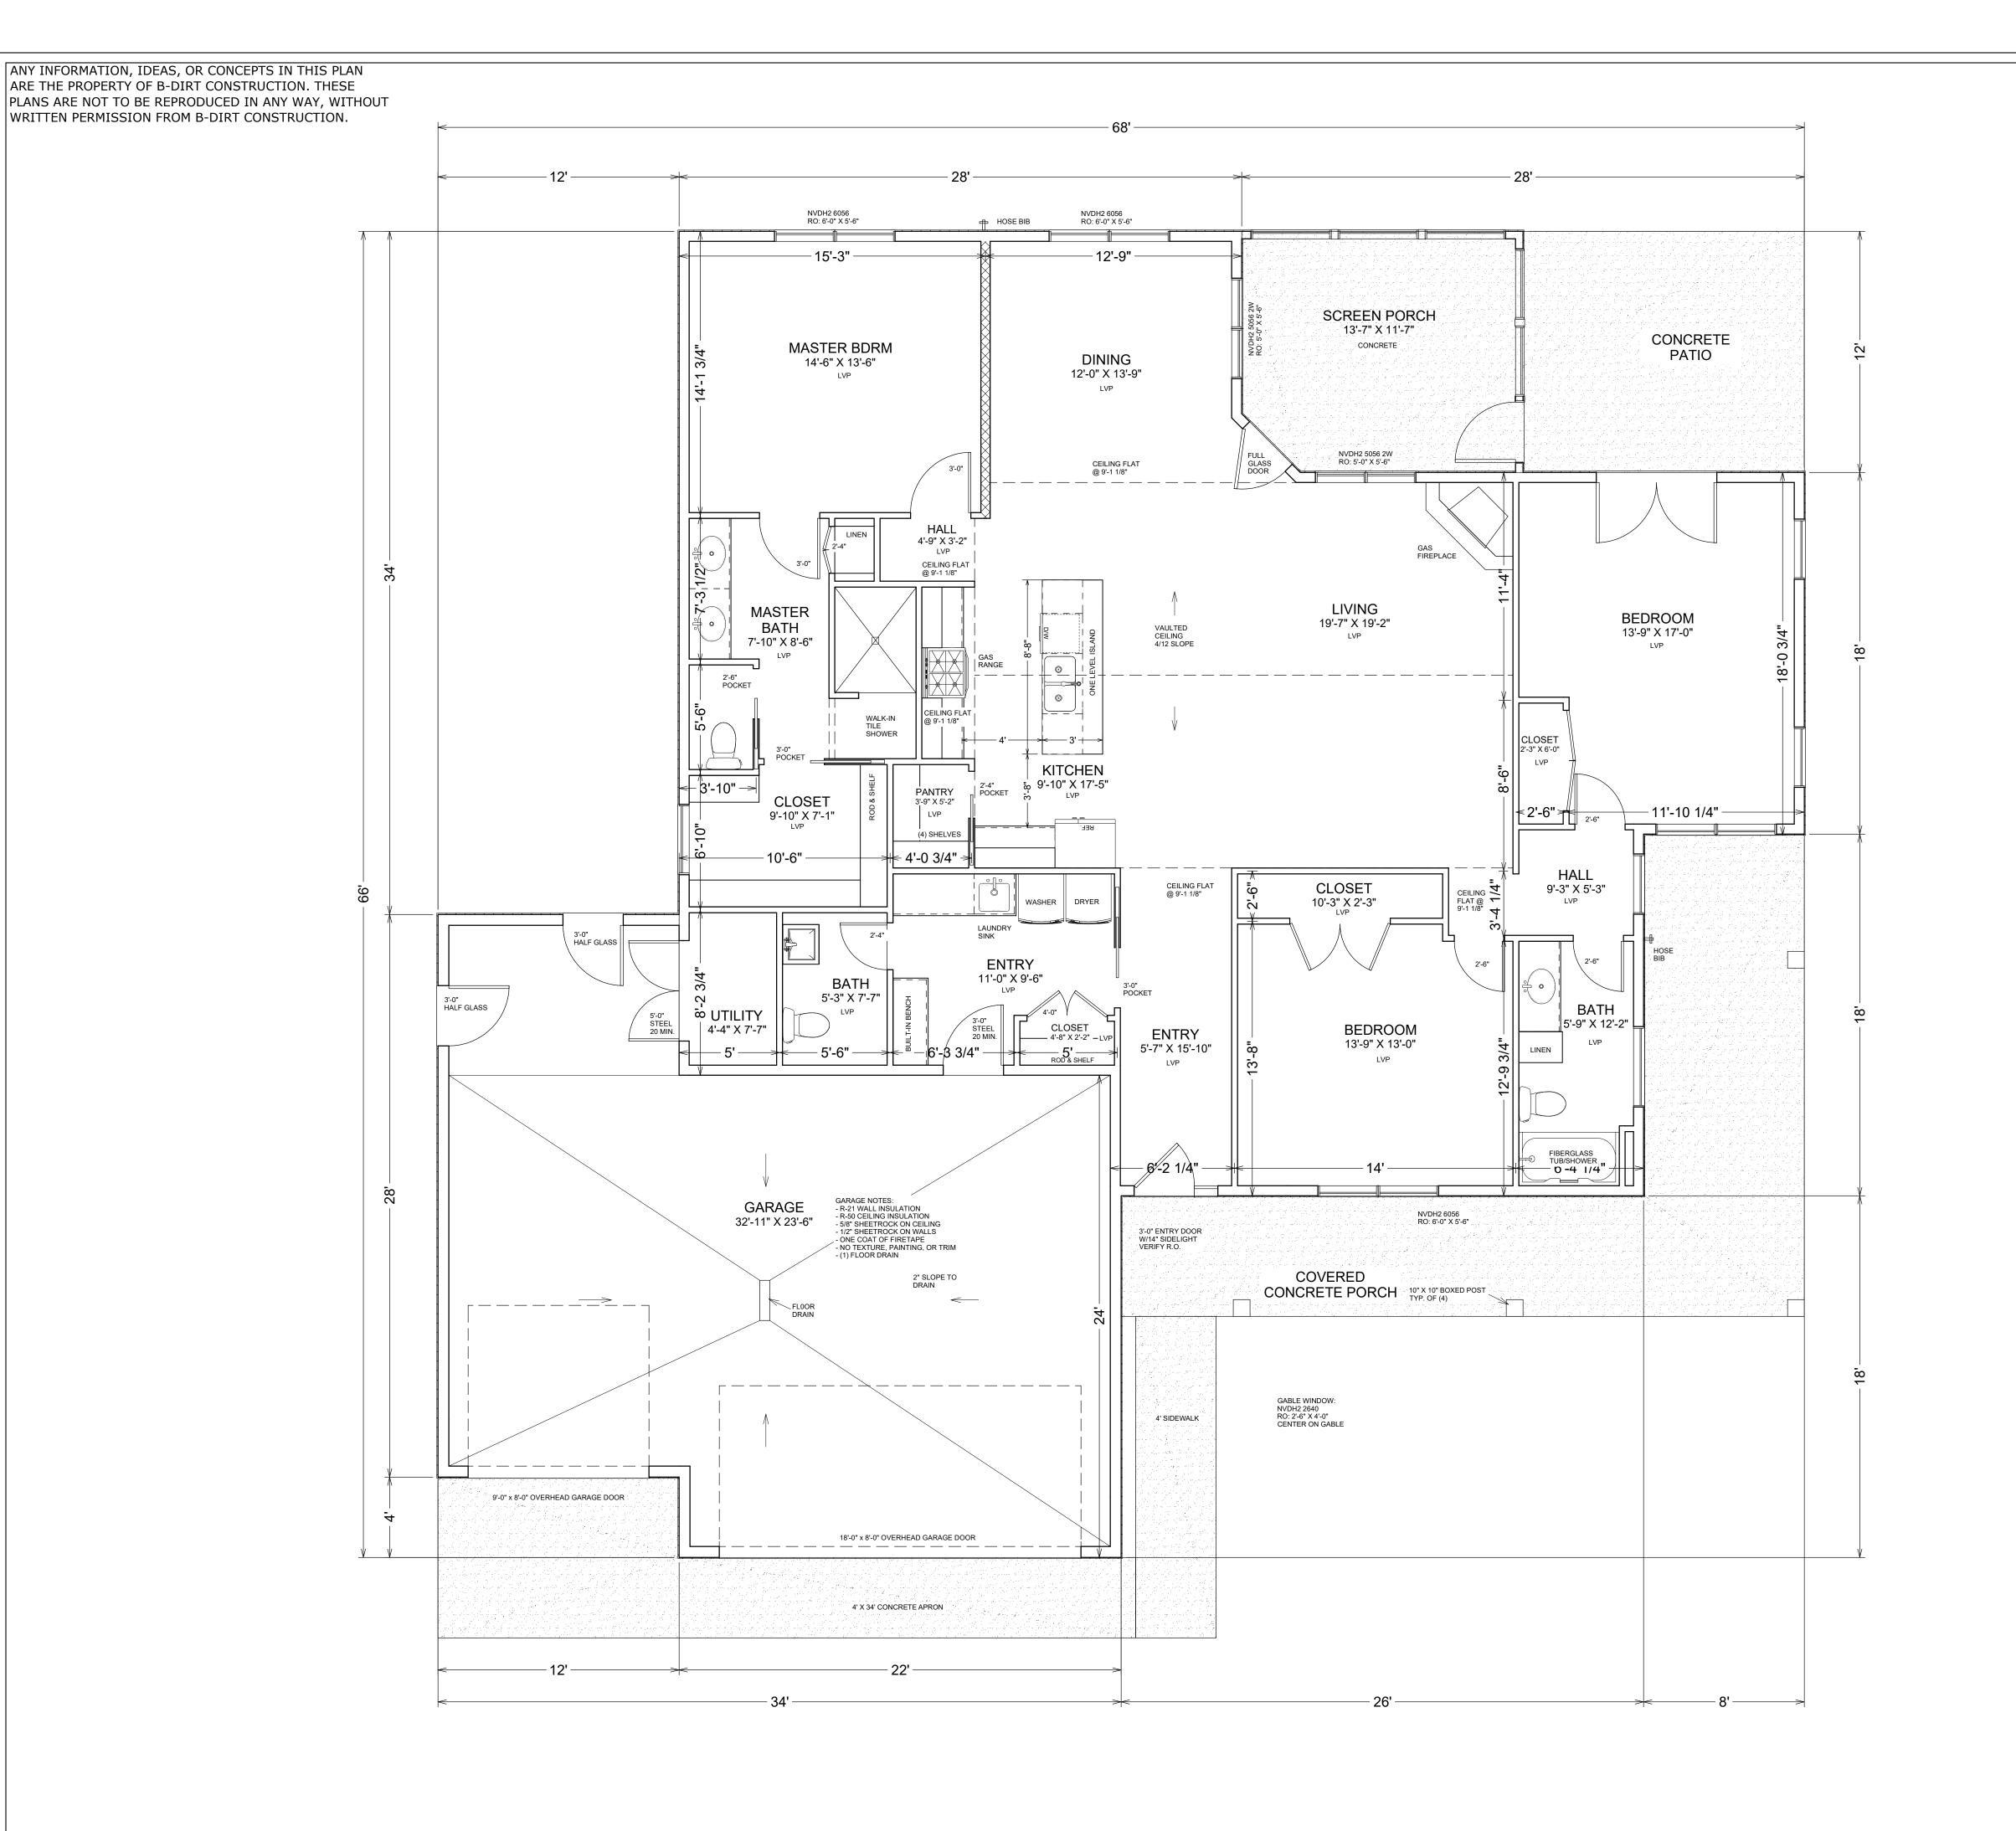

### **GENERAL NOTES:**

2,083 SQ. FT.

164 SQ. FT. 168 SQ. FT.

346 SQ.FT.

860 SQ. FT.

2,083 SQ. FT.

1/4" = 1'

#### DRAWING SCALE

MAIN FLOOR PLAN

REAR CONCRETE PATIO

FRONT COVERED PORCH

MAIN FLOOR

GARAGE

TOTAL

SCREEN PORCH