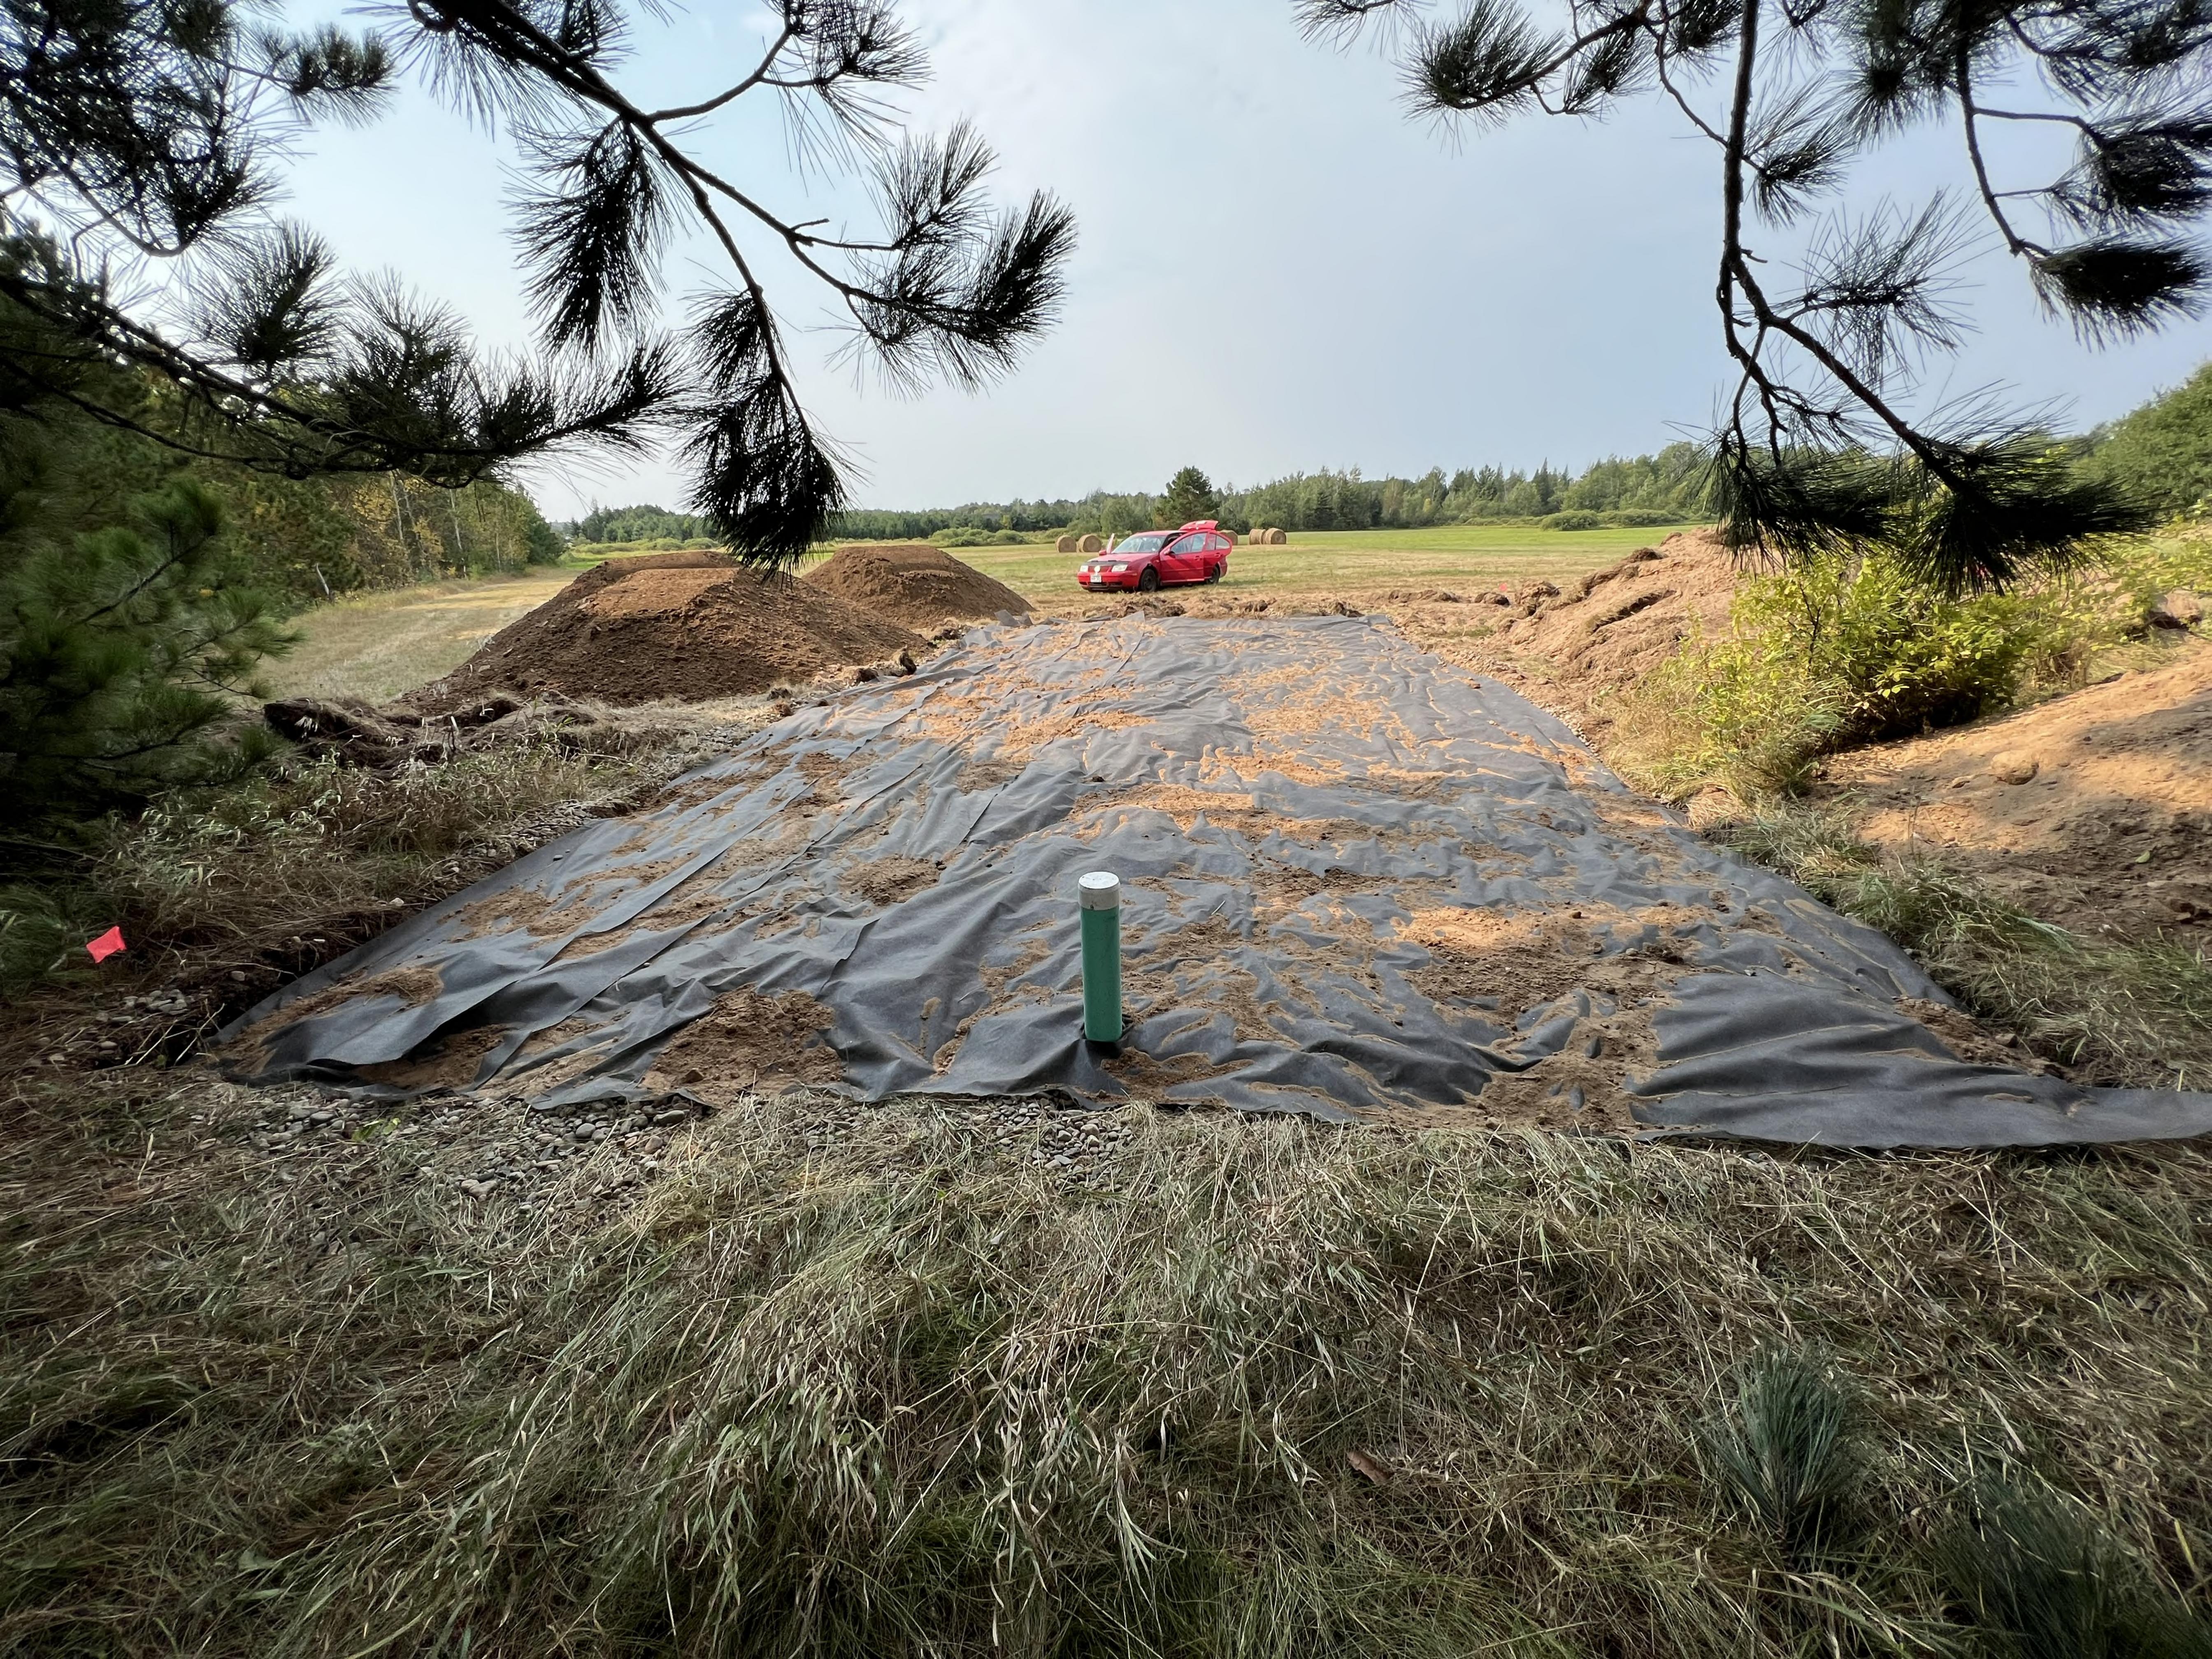

## SUBSURFACE SEWAGE TREATMENT SYSTEM INSPECTION FORM AITKIN COUNTY, MINNESOTA

| Township Pling Date of Inspection                         | n $\frac{9/8/7022}{\text{App. Number}}$ App. Number $\frac{47295}{\text{App. Number}}$ |  |  |  |
|-----------------------------------------------------------|----------------------------------------------------------------------------------------|--|--|--|
| Owner Melvin + Sharon Vogt                                | Parcel Number 25-0-0/3800                                                              |  |  |  |
| Project Address 20885 St. Hury 65                         | Installer harry hiljenquist                                                            |  |  |  |
| City McGrath Zip Code 56                                  | <del>5 50</del>                                                                        |  |  |  |
| New Repair                                                | DIST. or DROP BOX & TYPE Pressure Bed                                                  |  |  |  |
| SETBACKS:                                                 | TRENCHES, BEDS, OR GRAVELLESS LEACHFIELD:                                              |  |  |  |
| Buildings to tank(s) $30'$                                | Trench/Bed depth                                                                       |  |  |  |
| Buildings to drainfield 100 '+                            | Trench/Bed length _36'                                                                 |  |  |  |
| Well(s) 50' or 100' Sw; 50'+ to tank                      | Trench/Bed bottom width /6'                                                            |  |  |  |
| Lake/Creek/Wetland                                        | French spacing (5) 1.5" 732" perf /36"sp.                                              |  |  |  |
|                                                           | Drainfield rock below pipe 9" of 12" + otal                                            |  |  |  |
| SEPTIC TANKS: New Existing                                | Size of gravelless pipe                                                                |  |  |  |
| Number of tanks installed (1) 1650 Jac. combo             | Depth of backfill /2"                                                                  |  |  |  |
| Liquid capacity and type 1120 port combo                  | Absorption area: square feet <u>576 ft²</u>                                            |  |  |  |
| Type of baffle Plashic                                    | lineal feet                                                                            |  |  |  |
| Inspection pipes                                          | MOUNDS:                                                                                |  |  |  |
| Wallioles Size                                            | Percent slope                                                                          |  |  |  |
| Manhole to grade Yes No                                   | Upslope sand width                                                                     |  |  |  |
| PUMPS: New Existing                                       | Downslope sand width                                                                   |  |  |  |
| PUMPS: New Existing Tank capacity and type 533 part cambo | Sideslope sand width                                                                   |  |  |  |
| Pump manufacturer & model # Liberty 283                   | Drainfield rock below pipe                                                             |  |  |  |
| Horsepower & GPM /2HP 34GPM                               | Depth of sand below rock  Perforation size & spacing                                   |  |  |  |
| Feet of head 22'                                          | Pipe size & spacing                                                                    |  |  |  |
| Gallons per cycle _//3 GPC                                | Dimensions of rock bed                                                                 |  |  |  |
| Size of discharge line Z"                                 | Dimensions of sand base                                                                |  |  |  |
| Type & location of alarm Elec. on tank                    | Final cover                                                                            |  |  |  |
| Water meter                                               | Sail                                                                                   |  |  |  |
| DDAMING OF SYSTEM, (include soils)                        | A 0-5" 104R 5/2 LS 0-5%                                                                |  |  |  |
| DRAWING OF SYSTEM: (include soils)                        | Bu 5-22" 104R4/3 LS                                                                    |  |  |  |
| Drivenzy                                                  | C1 ZZ-53 1,54R5BS                                                                      |  |  |  |
| , sw                                                      | C253"+ 7,54R5/35<br>W7.54R5/6+<br>6/2 methrs.                                          |  |  |  |
|                                                           | Berding in profile starting about 43" Not mottling                                     |  |  |  |
| House                                                     | 43" Not mottling                                                                       |  |  |  |
|                                                           |                                                                                        |  |  |  |
|                                                           |                                                                                        |  |  |  |
| 4/6                                                       |                                                                                        |  |  |  |
| \$ \\ \frac{1}{2^n}                                       |                                                                                        |  |  |  |
| £1/4-1/                                                   |                                                                                        |  |  |  |
| 10 m                                                      | \$\rightarrow\text{\$\phi\$}                                                           |  |  |  |
| Can Sell                                                  | 116. 100'+                                                                             |  |  |  |
|                                                           | 104                                                                                    |  |  |  |
|                                                           |                                                                                        |  |  |  |
|                                                           |                                                                                        |  |  |  |
|                                                           | ***                                                                                    |  |  |  |
| Inspector's Comments:                                     |                                                                                        |  |  |  |
|                                                           |                                                                                        |  |  |  |
| Inspector's Signature Bryan Hargrave                      | Installer's Signature                                                                  |  |  |  |
|                                                           |                                                                                        |  |  |  |
| DEV. 1/13 VYNIE - COUNTY YER                              | ow – Applicant Pink - Installer                                                        |  |  |  |