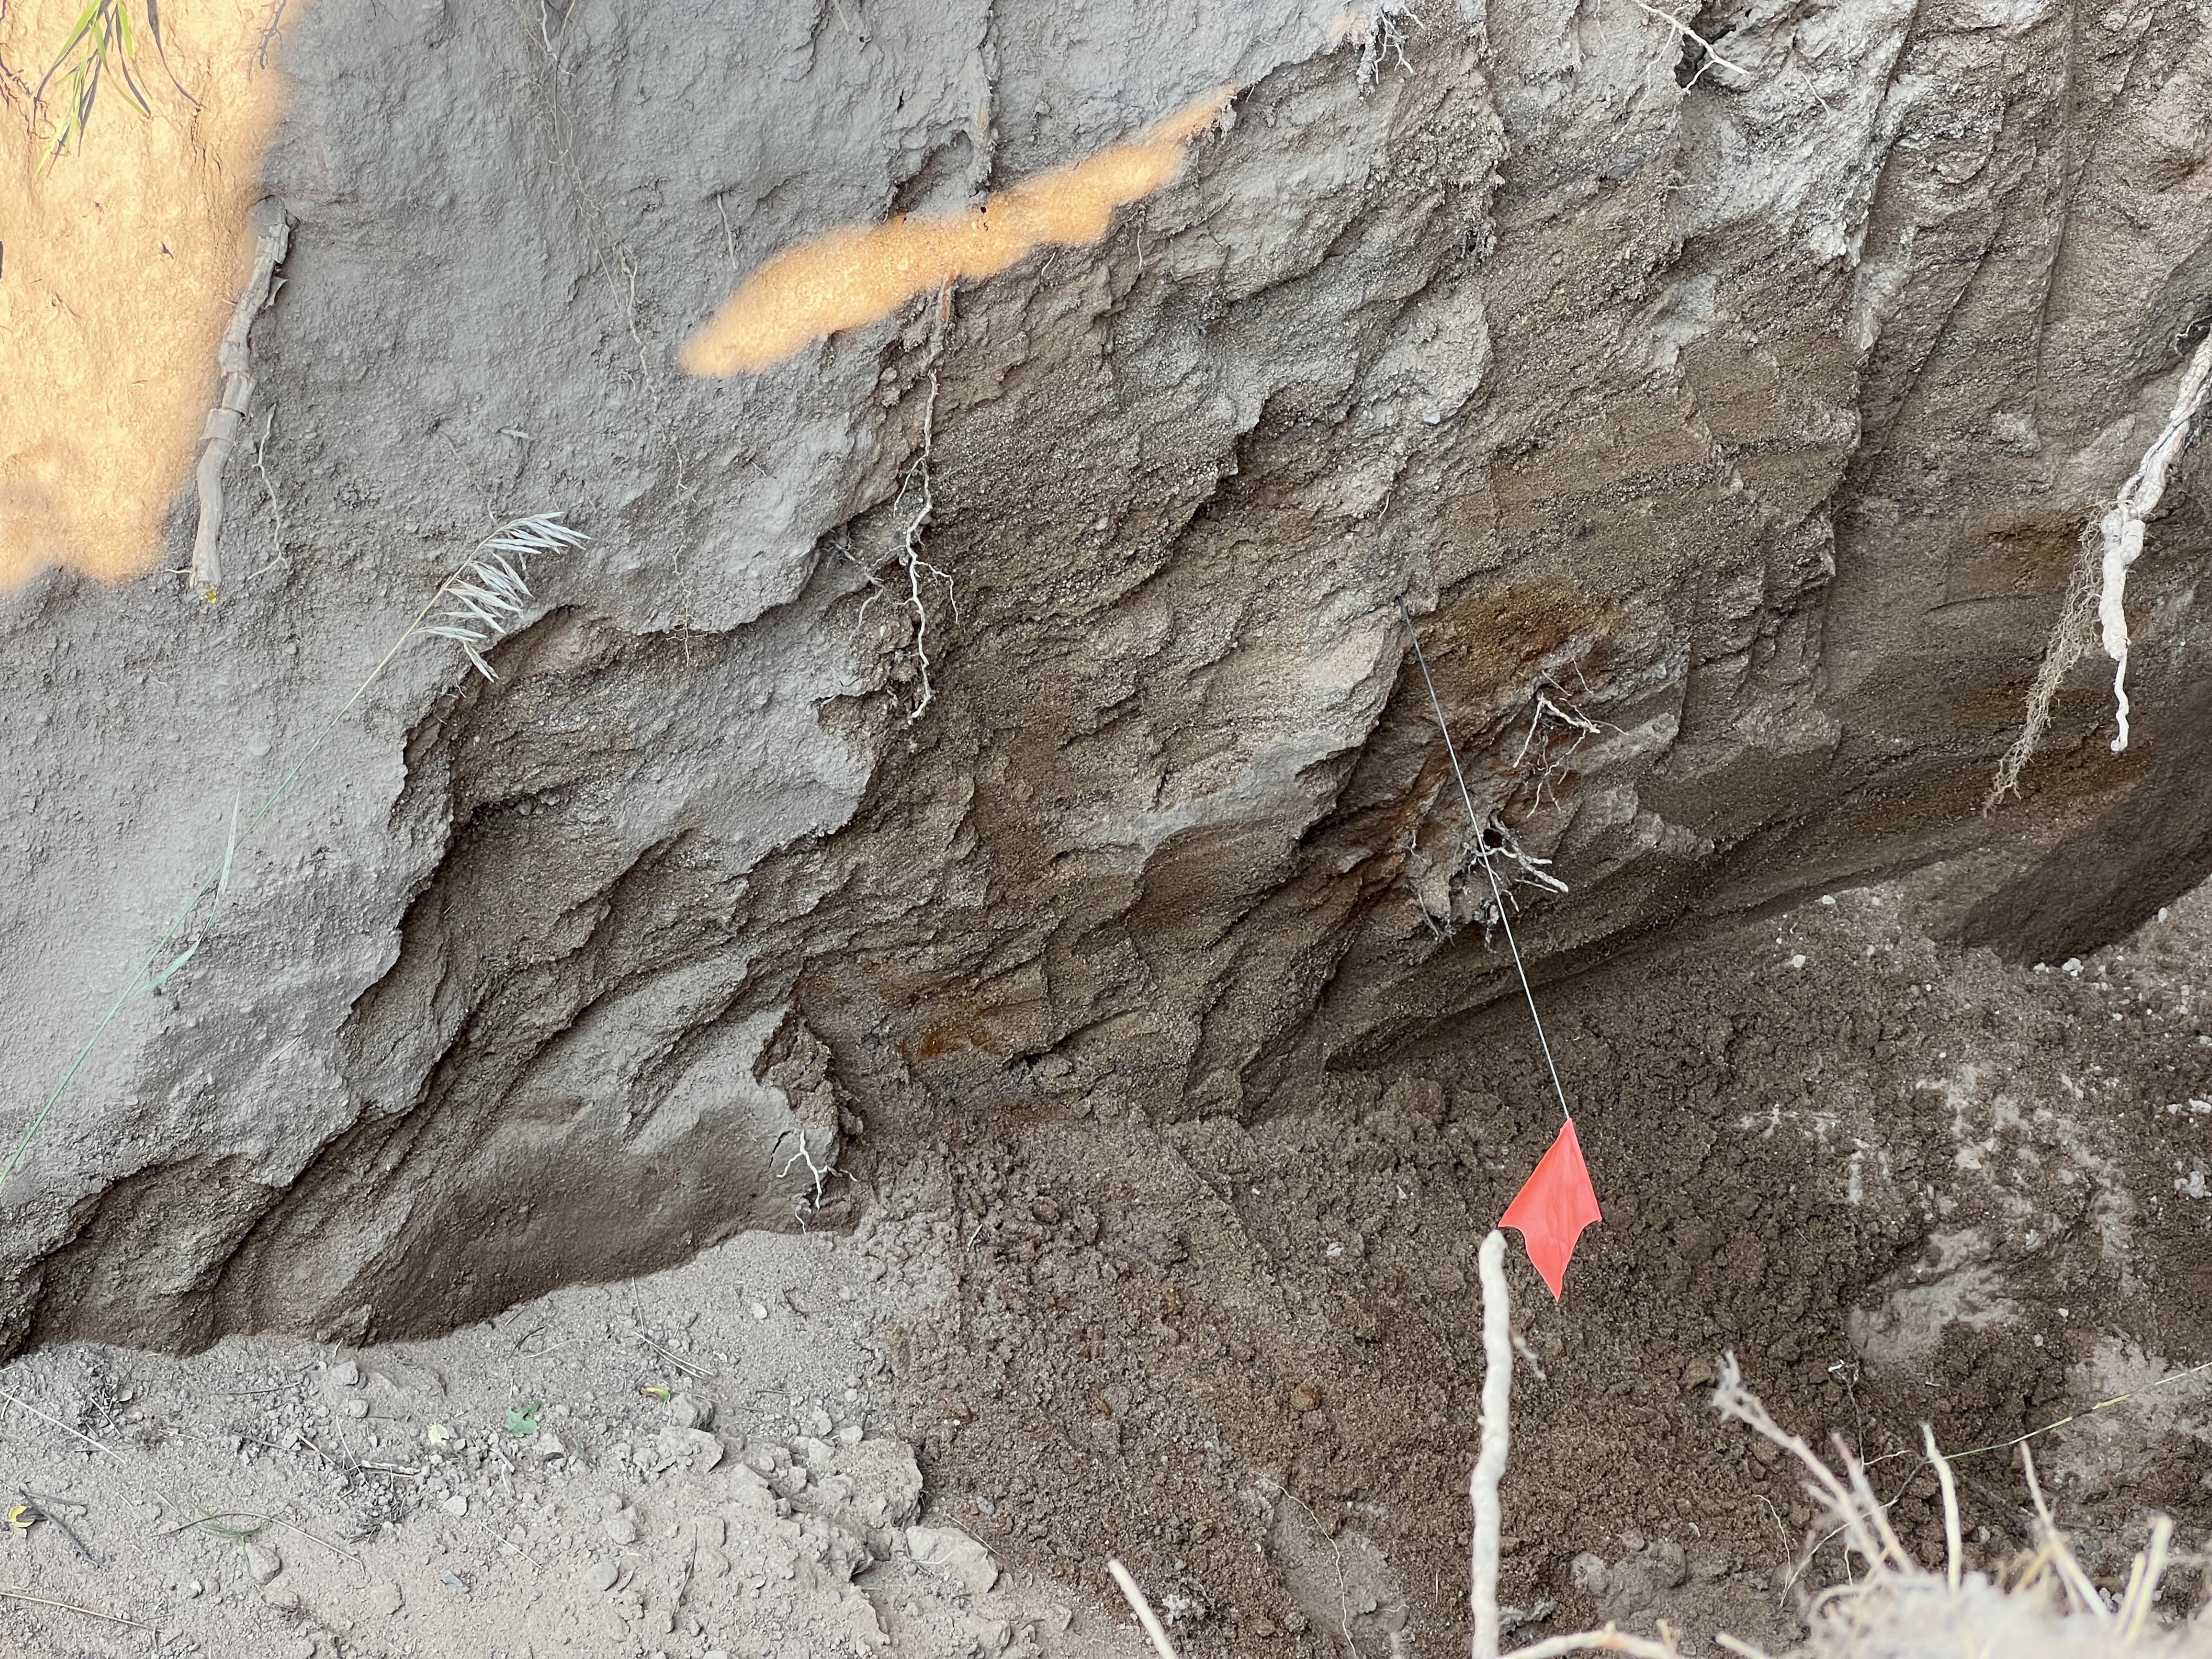

## SUBSURFACE SEWAGE TREATMENT SYSTEM INSPECTION FORM AITKIN COUNTY, MINNESOTA

| Township Pling Date of Inspection                         | n $\frac{9/8/7022}{\text{App. Number}}$ App. Number $\frac{47295}{\text{App. Number}}$ |  |  |  |
|-----------------------------------------------------------|----------------------------------------------------------------------------------------|--|--|--|
| Owner Melvin + Sharon Vogt                                | Parcel Number 25-0-0/3800                                                              |  |  |  |
| Project Address 20885 St. Hury 65                         | Installer harry hiljenquist                                                            |  |  |  |
| City McGrath Zip Code 56                                  | <del>5 50</del>                                                                        |  |  |  |
| New Repair                                                | DIST. or DROP BOX & TYPE Pressure Bed                                                  |  |  |  |
| SETBACKS:                                                 | TRENCHES, BEDS, OR GRAVELLESS LEACHFIELD:                                              |  |  |  |
| Buildings to tank(s) $30'$                                | Trench/Bed depth                                                                       |  |  |  |
| Buildings to drainfield 100 '+                            | Trench/Bed length _36'                                                                 |  |  |  |
| Well(s) 50' or 100' Sw; 50'+ to tank                      | Trench/Bed bottom width /6'                                                            |  |  |  |
| Lake/Creek/Wetland                                        | French spacing (5) 1.5" 732" perf /36"sp.                                              |  |  |  |
|                                                           | Drainfield rock below pipe 9" of 12" + otal                                            |  |  |  |
| SEPTIC TANKS: New Existing                                | Size of gravelless pipe                                                                |  |  |  |
| Number of tanks installed (1) 1650 Jac. combo             | Depth of backfill /2"                                                                  |  |  |  |
| Liquid capacity and type 1120 port combo                  | Absorption area: square feet <u>576 ft²</u>                                            |  |  |  |
| Type of baffle Plashic                                    | lineal feet                                                                            |  |  |  |
| Inspection pipes                                          | MOUNDS:                                                                                |  |  |  |
| Wallioles Size                                            | Percent slope                                                                          |  |  |  |
| Manhole to grade Yes No                                   | Upslope sand width                                                                     |  |  |  |
| PUMPS: New Existing                                       | Downslope sand width                                                                   |  |  |  |
| PUMPS: New Existing Tank capacity and type 533 part cambo | Sideslope sand width                                                                   |  |  |  |
| Pump manufacturer & model # Liberty 283                   | Drainfield rock below pipe                                                             |  |  |  |
| Horsepower & GPM /2HP 34GPM                               | Depth of sand below rock  Perforation size & spacing                                   |  |  |  |
| Feet of head 22'                                          | Pipe size & spacing                                                                    |  |  |  |
| Gallons per cycle _//3 GPC                                | Dimensions of rock bed                                                                 |  |  |  |
| Size of discharge line Z"                                 | Dimensions of sand base                                                                |  |  |  |
| Type & location of alarm Elec. on tank                    | Final cover                                                                            |  |  |  |
| Water meter                                               | Sail                                                                                   |  |  |  |
| DDAMING OF SYSTEM, (include soils)                        | A 0-5" 104R 5/2 LS 0-5%                                                                |  |  |  |
| DRAWING OF SYSTEM: (include soils)                        | Bu 5-22" 104R4/3 LS                                                                    |  |  |  |
| Drivenzy                                                  | C1 ZZ-53 1,54R5BS                                                                      |  |  |  |
| , sw                                                      | C253"+ 7,54R5/35<br>W7.54R5/6+<br>6/2 methrs.                                          |  |  |  |
|                                                           | Berding in profile starting about 43" Not mottling                                     |  |  |  |
| House                                                     | 43" Not mottling                                                                       |  |  |  |
|                                                           |                                                                                        |  |  |  |
|                                                           |                                                                                        |  |  |  |
| 4/6                                                       |                                                                                        |  |  |  |
| \$ \\ \frac{1}{2^n}                                       |                                                                                        |  |  |  |
| £1/4-1/                                                   |                                                                                        |  |  |  |
| 10 m                                                      | \$\rightarrow\text{\$\phi\$}                                                           |  |  |  |
| Can Sell                                                  | 116. 100'+                                                                             |  |  |  |
|                                                           | 104                                                                                    |  |  |  |
|                                                           |                                                                                        |  |  |  |
|                                                           |                                                                                        |  |  |  |
|                                                           | ***                                                                                    |  |  |  |
| Inspector's Comments:                                     |                                                                                        |  |  |  |
|                                                           |                                                                                        |  |  |  |
| Inspector's Signature Bryan Hargrave                      | Installer's Signature                                                                  |  |  |  |
|                                                           |                                                                                        |  |  |  |
| DEV. 1/13 VYNIE - COUNTY YER                              | ow – Applicant Pink - Installer                                                        |  |  |  |