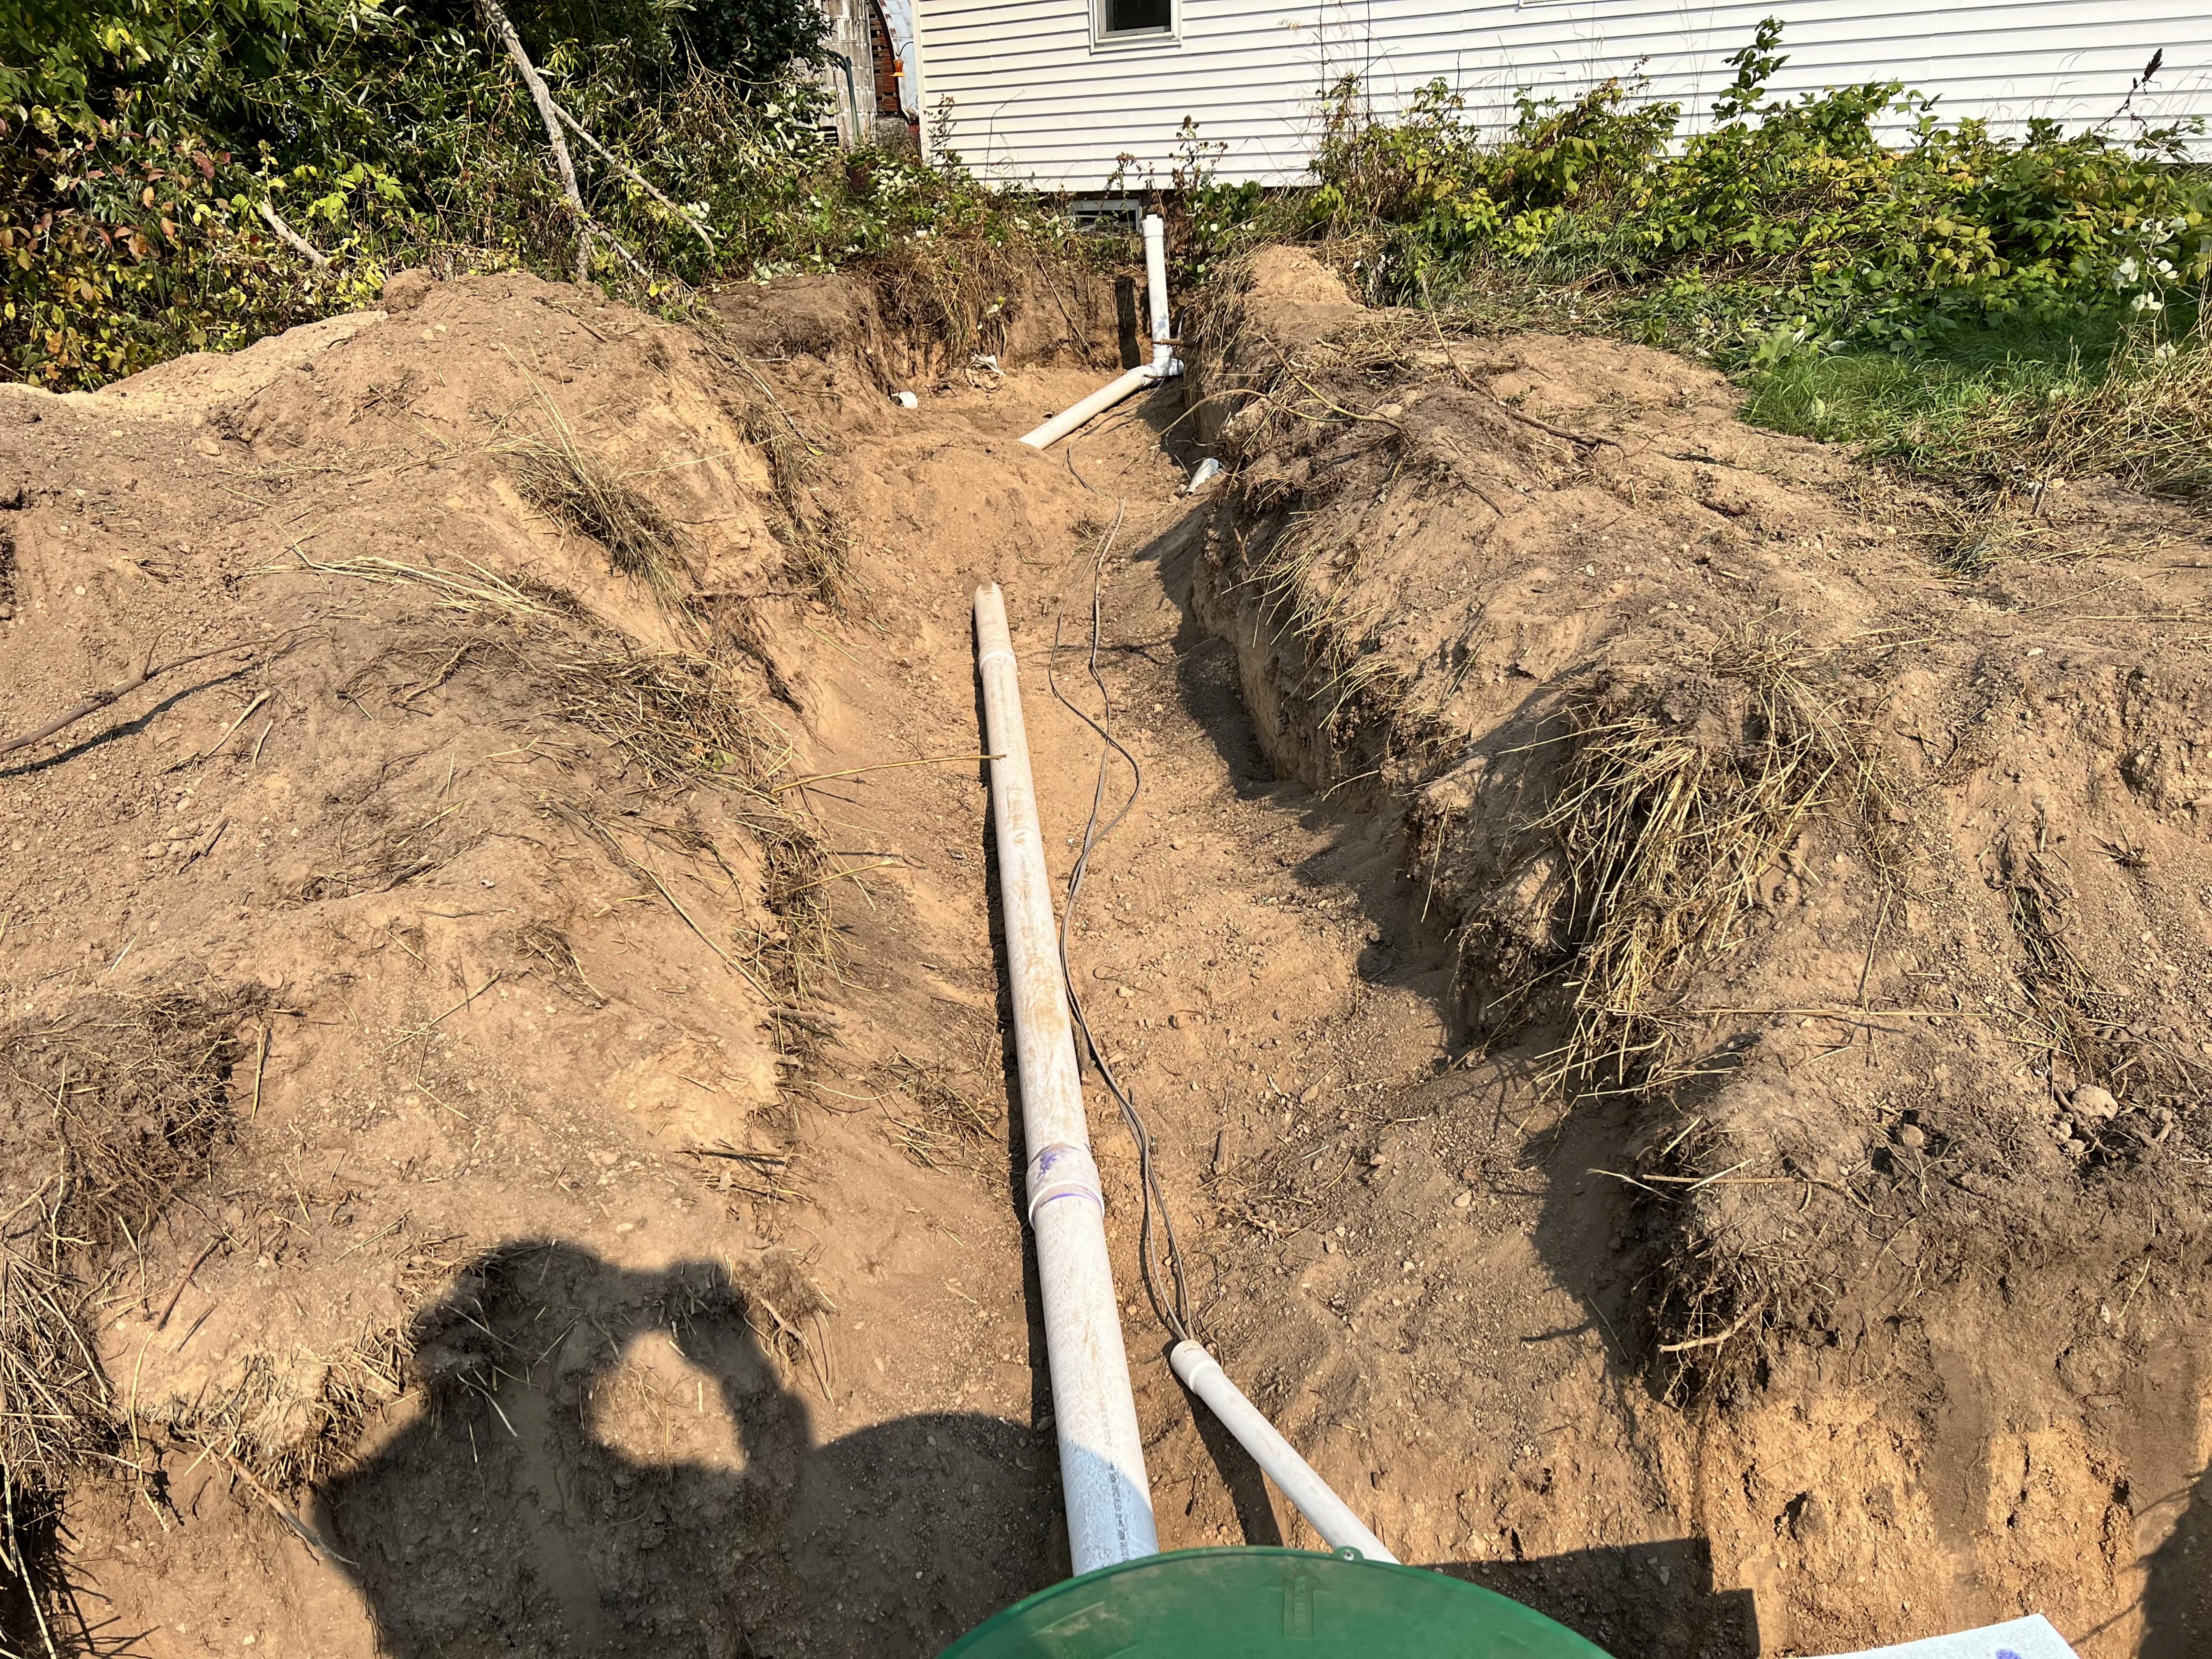

## SUBSURFACE SEWAGE TREATMENT SYSTEM INSPECTION FORM AITKIN COUNTY, MINNESOTA

| Township Pling Date of Inspection                         | n $\frac{9/8/7022}{\text{App. Number}}$ App. Number $\frac{47295}{\text{App. Number}}$ |  |  |  |
|-----------------------------------------------------------|----------------------------------------------------------------------------------------|--|--|--|
| Owner Melvin + Sharon Vogt                                | Parcel Number 25-0-0/3800                                                              |  |  |  |
| Project Address 20885 St. Hury 65                         | Installer harry hiljenquist                                                            |  |  |  |
| City McGrath Zip Code 56                                  | <del>5 50</del>                                                                        |  |  |  |
| New Repair                                                | DIST. or DROP BOX & TYPE Pressure Bed                                                  |  |  |  |
| SETBACKS:                                                 | TRENCHES, BEDS, OR GRAVELLESS LEACHFIELD:                                              |  |  |  |
| Buildings to tank(s) $30'$                                | Trench/Bed depth                                                                       |  |  |  |
| Buildings to drainfield 100 '+                            | Trench/Bed length _36'                                                                 |  |  |  |
| Well(s) 50' or 100' Sw; 50'+ to tank                      | Trench/Bed bottom width /6'                                                            |  |  |  |
| Lake/Creek/Wetland                                        | French spacing (5) 1.5" 732" perf /36"sp.                                              |  |  |  |
|                                                           | Drainfield rock below pipe 9" of 12" + otal                                            |  |  |  |
| SEPTIC TANKS: New Existing                                | Size of gravelless pipe                                                                |  |  |  |
| Number of tanks installed (1) 1650 Jac. combo             | Depth of backfill /2"                                                                  |  |  |  |
| Liquid capacity and type 1120 port combo                  | Absorption area: square feet <u>576 ft²</u>                                            |  |  |  |
| Type of baffle Plashic                                    | lineal feet                                                                            |  |  |  |
| Inspection pipes                                          | MOUNDS:                                                                                |  |  |  |
| Wallioles Size                                            | Percent slope                                                                          |  |  |  |
| Manhole to grade Yes No                                   | Upslope sand width                                                                     |  |  |  |
| PUMPS: New Existing                                       | Downslope sand width                                                                   |  |  |  |
| PUMPS: New Existing Tank capacity and type 533 part cambo | Sideslope sand width                                                                   |  |  |  |
| Pump manufacturer & model # Liberty 283                   | Drainfield rock below pipe                                                             |  |  |  |
| Horsepower & GPM /2HP 34GPM                               | Depth of sand below rock  Perforation size & spacing                                   |  |  |  |
| Feet of head 22'                                          | Pipe size & spacing                                                                    |  |  |  |
| Gallons per cycle _//3 GPC                                | Dimensions of rock bed                                                                 |  |  |  |
| Size of discharge line Z"                                 | Dimensions of sand base                                                                |  |  |  |
| Type & location of alarm Elec. on tank                    | Final cover                                                                            |  |  |  |
| Water meter                                               | Sail                                                                                   |  |  |  |
| DDAMING OF SYSTEM, (include soils)                        | A 0-5" 104R 5/2 LS 0-5%                                                                |  |  |  |
| DRAWING OF SYSTEM: (include soils)                        | Bu 5-22" 104R4/3 LS                                                                    |  |  |  |
| Drivenzy                                                  | C1 ZZ-53 1,54R5BS                                                                      |  |  |  |
| , sw                                                      | C253"+ 7,54R5/35<br>W7.54R5/6+<br>6/2 methrs.                                          |  |  |  |
|                                                           | Berding in profile starting about 43" Not mottling                                     |  |  |  |
| House                                                     | 43" Not mottling                                                                       |  |  |  |
|                                                           |                                                                                        |  |  |  |
|                                                           |                                                                                        |  |  |  |
| 4/6                                                       |                                                                                        |  |  |  |
| \$ \\ \frac{1}{2^n}                                       |                                                                                        |  |  |  |
| £1/4-1/                                                   |                                                                                        |  |  |  |
| 10 m                                                      | \$\rightarrow\text{\$\phi\$}                                                           |  |  |  |
| Can Sell                                                  | 116. 100'+                                                                             |  |  |  |
|                                                           | 104                                                                                    |  |  |  |
|                                                           |                                                                                        |  |  |  |
|                                                           |                                                                                        |  |  |  |
|                                                           | ***                                                                                    |  |  |  |
| Inspector's Comments:                                     |                                                                                        |  |  |  |
|                                                           |                                                                                        |  |  |  |
| Inspector's Signature Bryan Hargrave                      | Installer's Signature                                                                  |  |  |  |
|                                                           |                                                                                        |  |  |  |
| DEV. 1/13 VYNIE - COUNTY YER                              | ow – Applicant Pink - Installer                                                        |  |  |  |