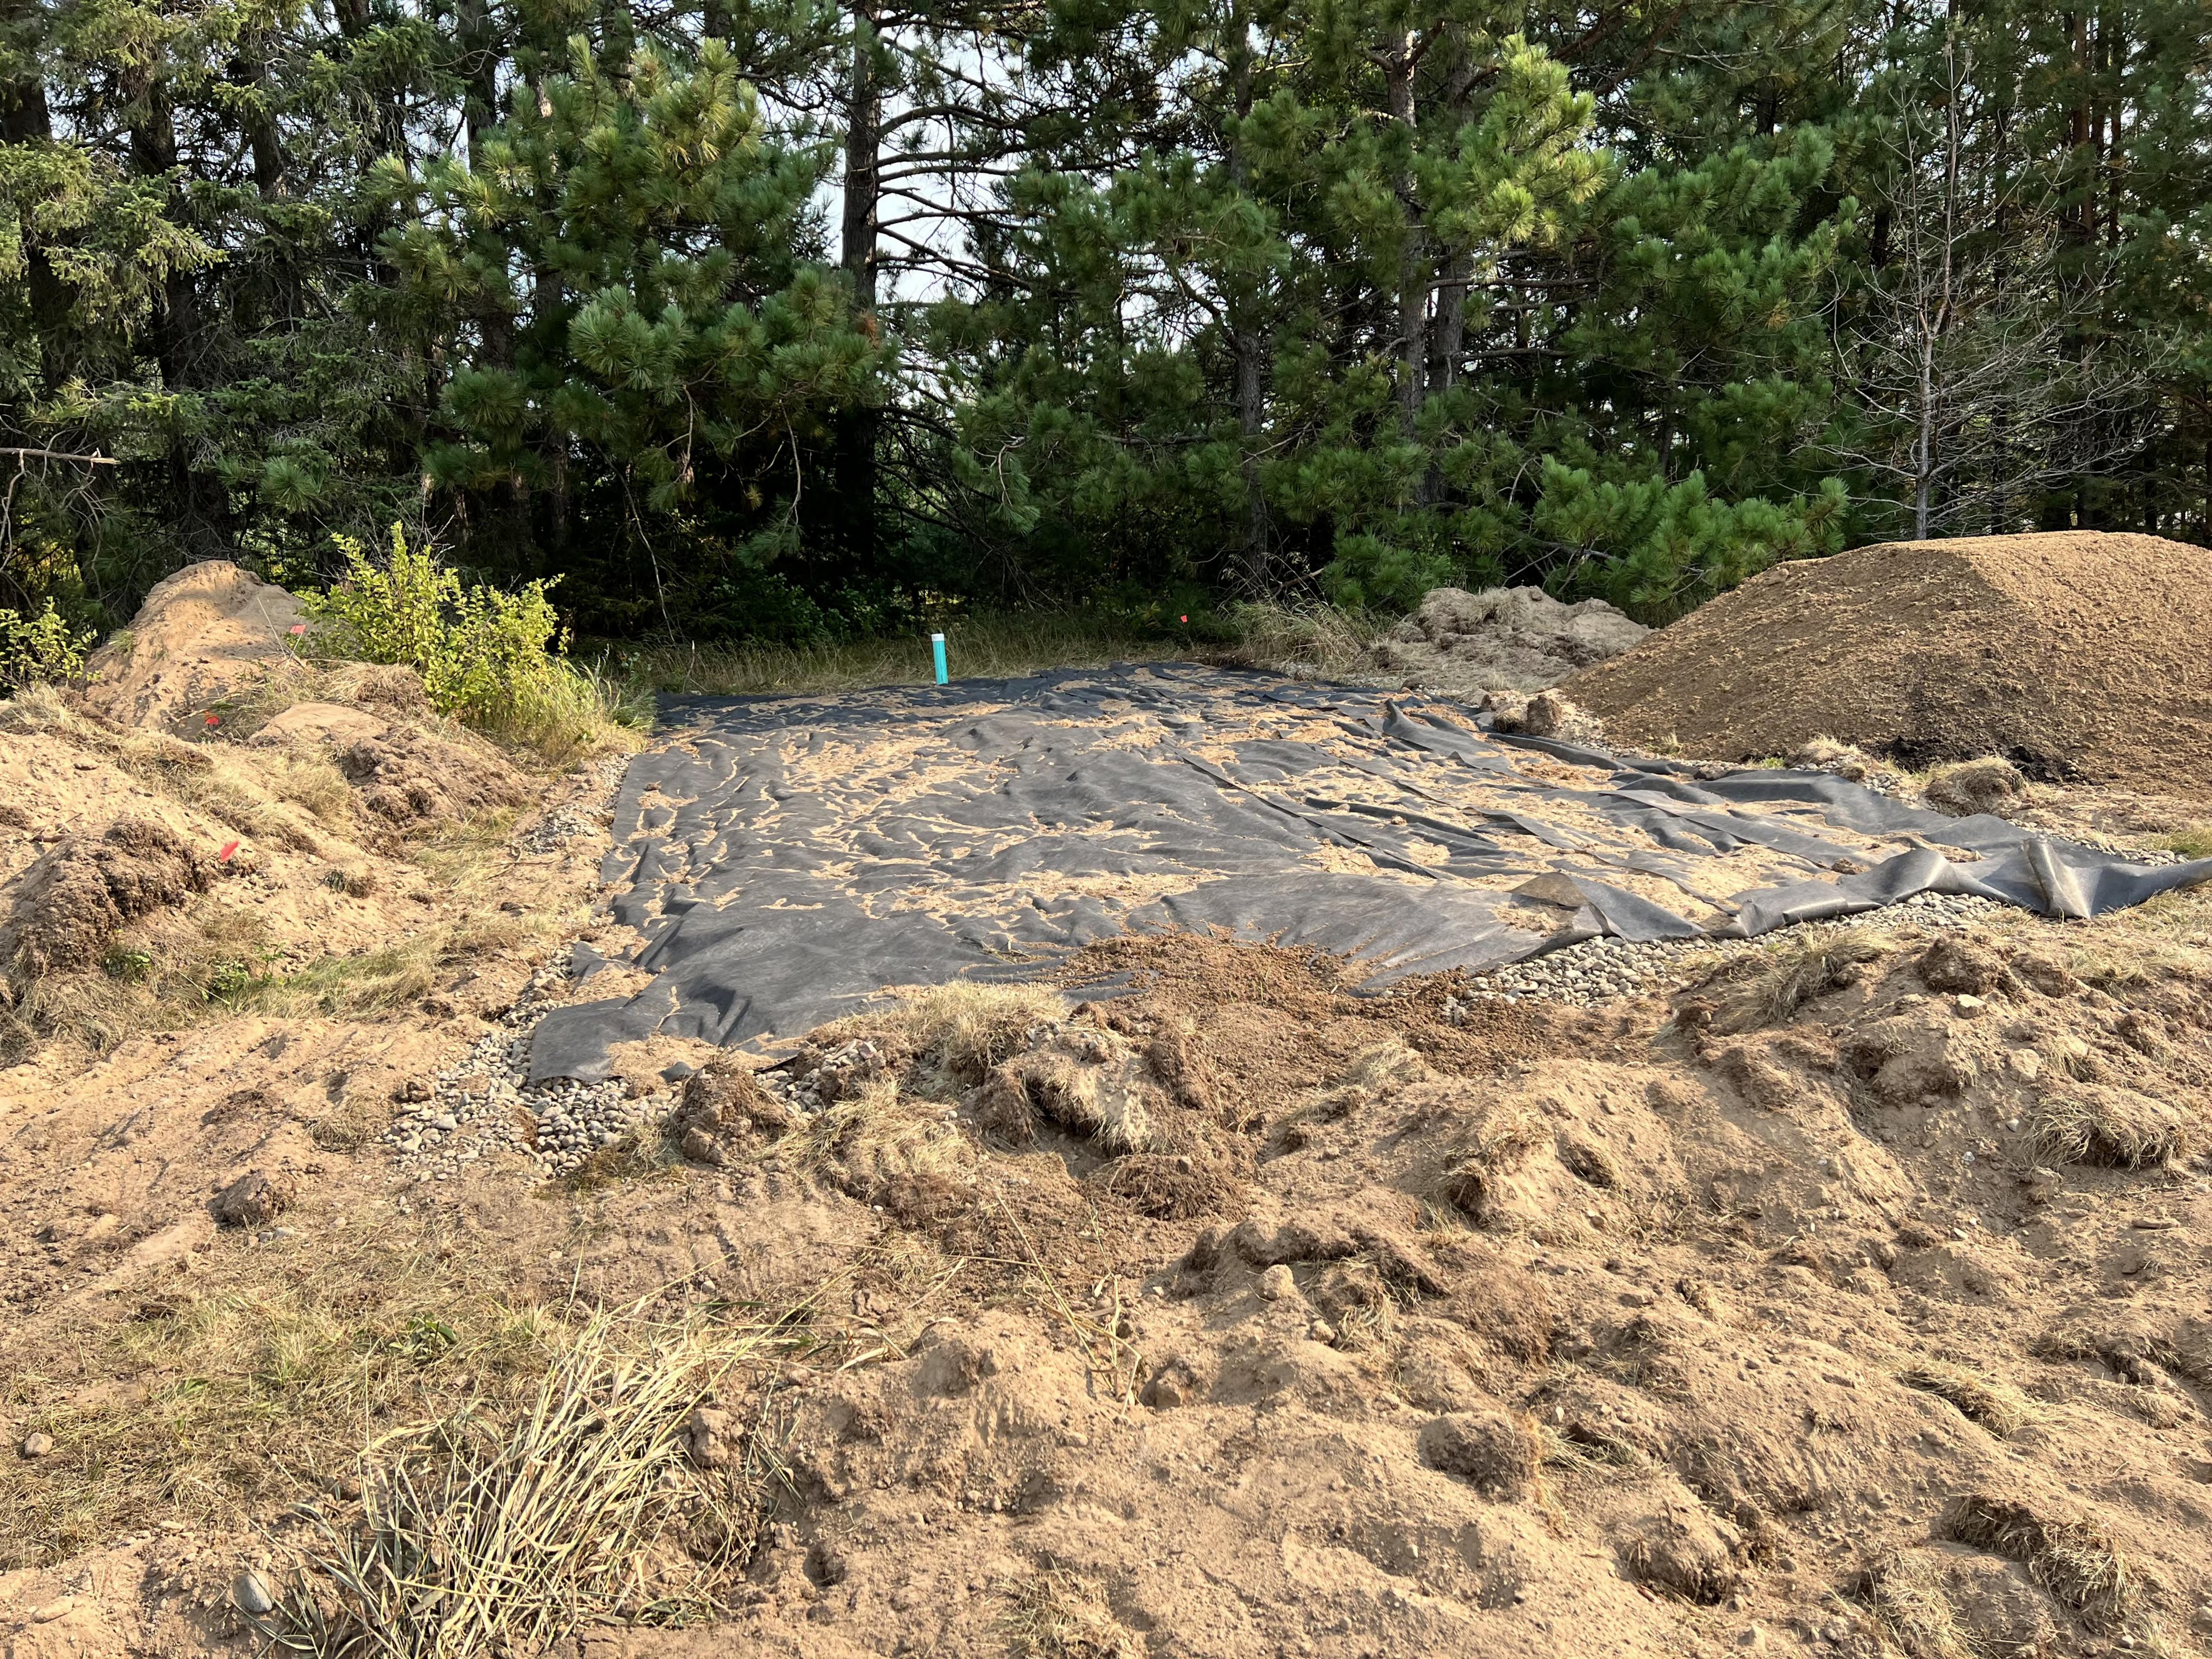

## SUBSURFACE SEWAGE TREATMENT SYSTEM INSPECTION FORM AITKIN COUNTY, MINNESOTA

| Township Pling Date of Inspection                         | n $\frac{9/8/7022}{\text{App. Number}}$ App. Number $\frac{47295}{\text{App. Number}}$ |  |  |  |
|-----------------------------------------------------------|----------------------------------------------------------------------------------------|--|--|--|
| Owner Melvin + Sharon Vogt                                | Parcel Number 25-0-0/3800                                                              |  |  |  |
| Project Address 20885 St. Hury 65                         | Installer harry hiljenquist                                                            |  |  |  |
| City McGrath Zip Code 56                                  | <del>5 50</del>                                                                        |  |  |  |
| New Repair                                                | DIST. or DROP BOX & TYPE Pressure Bed                                                  |  |  |  |
| SETBACKS:                                                 | TRENCHES, BEDS, OR GRAVELLESS LEACHFIELD:                                              |  |  |  |
| Buildings to tank(s) $30'$                                | Trench/Bed depth                                                                       |  |  |  |
| Buildings to drainfield 100 '+                            | Trench/Bed length _36'                                                                 |  |  |  |
| Well(s) 50' or 100' Sw; 50'+ to tank                      | Trench/Bed bottom width /6'                                                            |  |  |  |
| Lake/Creek/Wetland                                        | French spacing (5) 1.5" 732" perf /36"sp.                                              |  |  |  |
|                                                           | Drainfield rock below pipe 9" of 12" + otal                                            |  |  |  |
| SEPTIC TANKS: New Existing                                | Size of gravelless pipe                                                                |  |  |  |
| Number of tanks installed (1) 1650 Jac. combo             | Depth of backfill /2"                                                                  |  |  |  |
| Liquid capacity and type 1120 port combo                  | Absorption area: square feet <u>576 ft²</u>                                            |  |  |  |
| Type of baffle Plashic                                    | lineal feet                                                                            |  |  |  |
| Inspection pipes                                          | MOUNDS:                                                                                |  |  |  |
| Wallioles Size                                            | Percent slope                                                                          |  |  |  |
| Manhole to grade Yes No                                   | Upslope sand width                                                                     |  |  |  |
| PUMPS: New Existing                                       | Downslope sand width                                                                   |  |  |  |
| PUMPS: New Existing Tank capacity and type 533 part cambo | Sideslope sand width                                                                   |  |  |  |
| Pump manufacturer & model # Liberty 283                   | Drainfield rock below pipe                                                             |  |  |  |
| Horsepower & GPM /2HP 34GPM                               | Depth of sand below rock  Perforation size & spacing                                   |  |  |  |
| Feet of head 22'                                          | Pipe size & spacing                                                                    |  |  |  |
| Gallons per cycle _//3 GPC                                | Dimensions of rock bed                                                                 |  |  |  |
| Size of discharge line Z"                                 | Dimensions of sand base                                                                |  |  |  |
| Type & location of alarm Elec. on tank                    | Final cover                                                                            |  |  |  |
| Water meter                                               | Sail                                                                                   |  |  |  |
| DDAMING OF SYSTEM, (include soils)                        | A 0-5" 104R 5/2 LS 0-5%                                                                |  |  |  |
| DRAWING OF SYSTEM: (include soils)                        | Bu 5-22" 104R4/3 LS                                                                    |  |  |  |
| Drivenzy                                                  | C1 ZZ-53 1,54R5BS                                                                      |  |  |  |
| , sw                                                      | C253"+ 7,54R5/35<br>W7.54R5/6+<br>6/2 methrs.                                          |  |  |  |
|                                                           | Berding in profile starting about 43" Not mottling                                     |  |  |  |
| House                                                     | 43" Not mottling                                                                       |  |  |  |
|                                                           |                                                                                        |  |  |  |
|                                                           |                                                                                        |  |  |  |
| 4/6                                                       |                                                                                        |  |  |  |
| \$ \\ \frac{1}{2^n}                                       |                                                                                        |  |  |  |
| £1/4-1/                                                   |                                                                                        |  |  |  |
| 10 m                                                      | \$\rightarrow\text{\$\phi\$}                                                           |  |  |  |
| Can Sell                                                  | 116. 100'+                                                                             |  |  |  |
|                                                           | 104                                                                                    |  |  |  |
|                                                           |                                                                                        |  |  |  |
|                                                           |                                                                                        |  |  |  |
|                                                           | ***                                                                                    |  |  |  |
| Inspector's Comments:                                     |                                                                                        |  |  |  |
|                                                           |                                                                                        |  |  |  |
| Inspector's Signature Bryan Hargrave                      | Installer's Signature                                                                  |  |  |  |
|                                                           |                                                                                        |  |  |  |
| DEV. 1/13 VYNIE - COUNTY YER                              | ow – Applicant Pink - Installer                                                        |  |  |  |