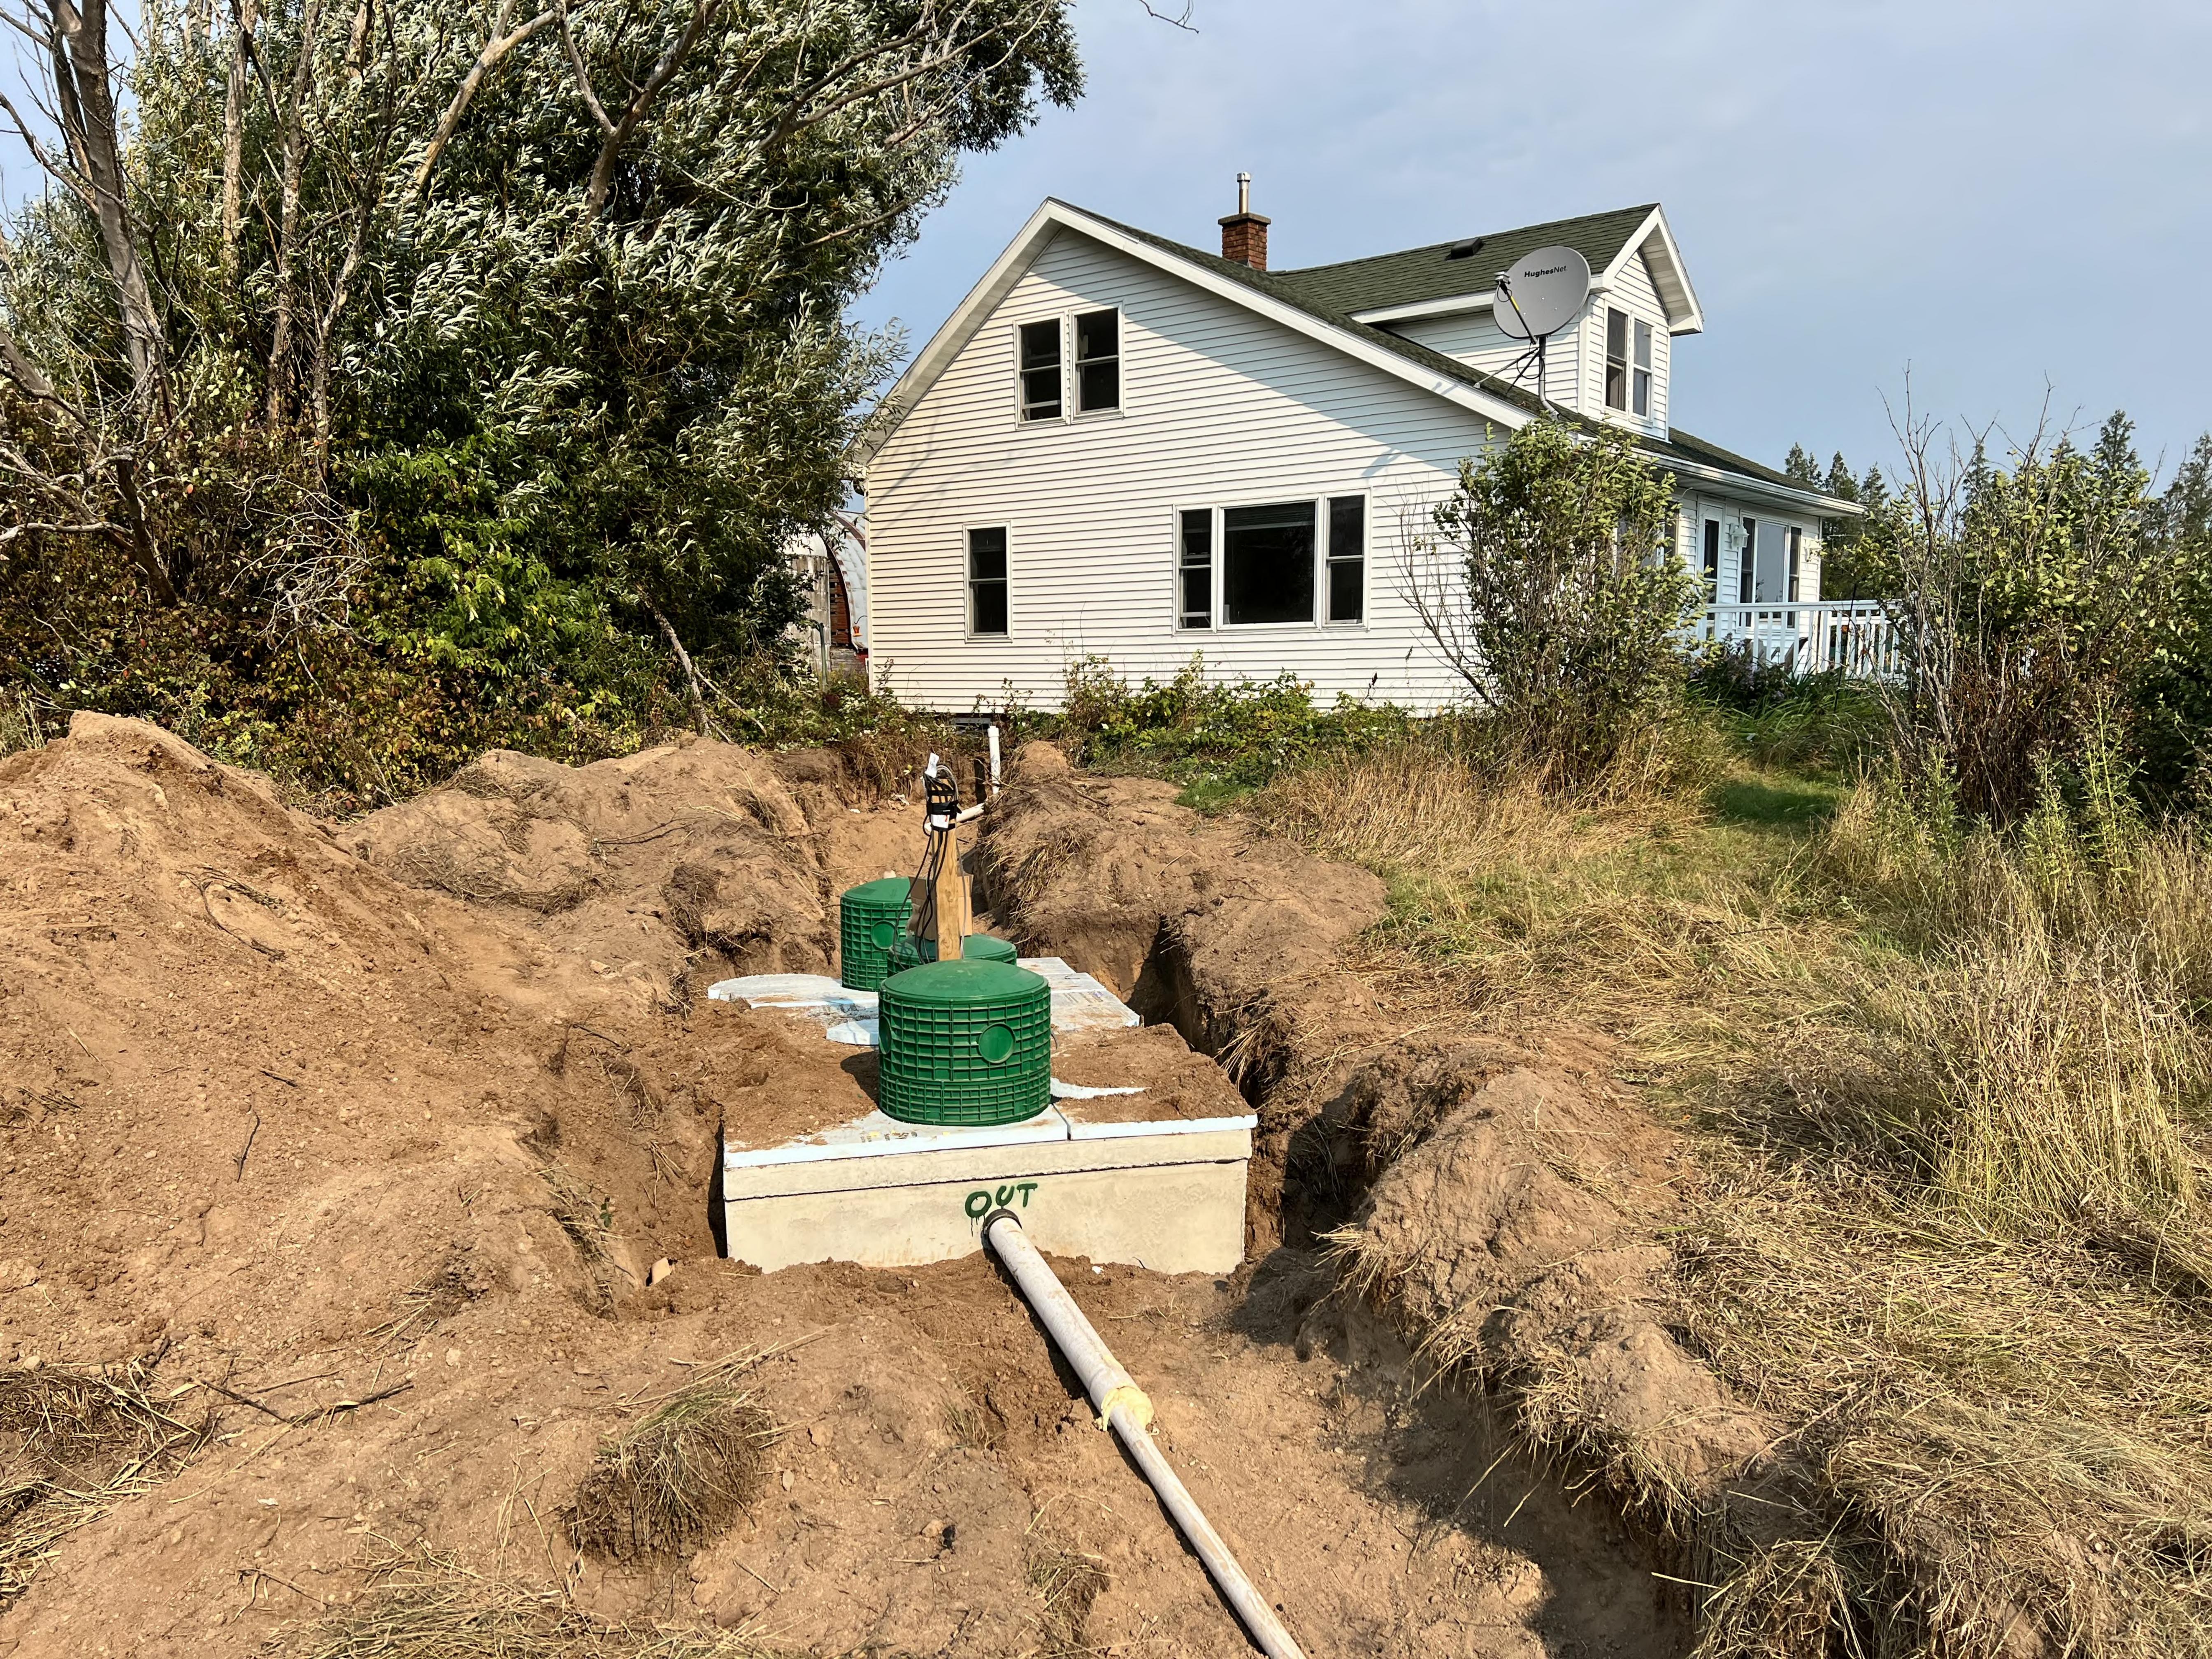

## SUBSURFACE SEWAGE TREATMENT SYSTEM INSPECTION FORM AITKIN COUNTY, MINNESOTA

| Township Pling Date of Inspection                         | n $\frac{9/8/7022}{\text{App. Number}}$ App. Number $\frac{47295}{\text{App. Number}}$ |  |  |  |
|-----------------------------------------------------------|----------------------------------------------------------------------------------------|--|--|--|
| Owner Melvin + Sharon Vogt                                | Parcel Number 25-0-0/3800                                                              |  |  |  |
| Project Address 20885 St. Hury 65                         | Installer harry hiljenquist                                                            |  |  |  |
| City McGrath Zip Code 56                                  | <del>5 50</del>                                                                        |  |  |  |
| New Repair                                                | DIST. or DROP BOX & TYPE Pressure Bed                                                  |  |  |  |
| SETBACKS:                                                 | TRENCHES, BEDS, OR GRAVELLESS LEACHFIELD:                                              |  |  |  |
| Buildings to tank(s) $30'$                                | Trench/Bed depth                                                                       |  |  |  |
| Buildings to drainfield 100 '+                            | Trench/Bed length _36'                                                                 |  |  |  |
| Well(s) 50' or 100' Sw; 50'+ to tank                      | Trench/Bed bottom width /6'                                                            |  |  |  |
| Lake/Creek/Wetland                                        | French spacing (5) 1.5" 732" perf /36"sp.                                              |  |  |  |
|                                                           | Drainfield rock below pipe 9" of 12" + otal                                            |  |  |  |
| SEPTIC TANKS: New Existing                                | Size of gravelless pipe                                                                |  |  |  |
| Number of tanks installed (1) 1650 Jac. combo             | Depth of backfill /2"                                                                  |  |  |  |
| Liquid capacity and type 1120 port combo                  | Absorption area: square feet <u>576 ft²</u>                                            |  |  |  |
| Type of baffle Plashic                                    | lineal feet                                                                            |  |  |  |
| Inspection pipes                                          | MOUNDS:                                                                                |  |  |  |
| Wallioles Size                                            | Percent slope                                                                          |  |  |  |
| Manhole to grade Yes No                                   | Upslope sand width                                                                     |  |  |  |
| PUMPS: New Existing                                       | Downslope sand width                                                                   |  |  |  |
| PUMPS: New Existing Tank capacity and type 533 part cambo | Sideslope sand width                                                                   |  |  |  |
| Pump manufacturer & model # Liberty 283                   | Drainfield rock below pipe                                                             |  |  |  |
| Horsepower & GPM /2HP 34GPM                               | Depth of sand below rock  Perforation size & spacing                                   |  |  |  |
| Feet of head 22'                                          | Pipe size & spacing                                                                    |  |  |  |
| Gallons per cycle _//3 GPC                                | Dimensions of rock bed                                                                 |  |  |  |
| Size of discharge line Z"                                 | Dimensions of sand base                                                                |  |  |  |
| Type & location of alarm Elec. on tank                    | Final cover                                                                            |  |  |  |
| Water meter                                               | Sail                                                                                   |  |  |  |
| DDAMING OF SYSTEM, (include soils)                        | A 0-5" 104R 5/2 LS 0-5%                                                                |  |  |  |
| DRAWING OF SYSTEM: (include soils)                        | Bu 5-22" 104R4/3 LS                                                                    |  |  |  |
| Drivenzy                                                  | C1 ZZ-53 1,54R5BS                                                                      |  |  |  |
| , sw                                                      | C253"+ 7,54R5/35<br>W7.54R5/6+<br>6/2 methrs.                                          |  |  |  |
|                                                           | Berding in profile starting about 43" Not mottling                                     |  |  |  |
| House                                                     | 43" Not mottling                                                                       |  |  |  |
|                                                           |                                                                                        |  |  |  |
|                                                           |                                                                                        |  |  |  |
| 4/6                                                       |                                                                                        |  |  |  |
| \$ \\ \frac{1}{2^n}                                       |                                                                                        |  |  |  |
| £1/4-1/                                                   |                                                                                        |  |  |  |
| 10 m                                                      | \$\rightarrow\text{\$\phi\$}                                                           |  |  |  |
| Can Sell                                                  | 116. 100'+                                                                             |  |  |  |
|                                                           | 104                                                                                    |  |  |  |
|                                                           |                                                                                        |  |  |  |
|                                                           |                                                                                        |  |  |  |
|                                                           | ***                                                                                    |  |  |  |
| Inspector's Comments:                                     |                                                                                        |  |  |  |
|                                                           |                                                                                        |  |  |  |
| Inspector's Signature Bryan Hargrave                      | Installer's Signature                                                                  |  |  |  |
|                                                           |                                                                                        |  |  |  |
| DEV. 1/13 VYNIE - COUNTY YER                              | ow – Applicant Pink - Installer                                                        |  |  |  |