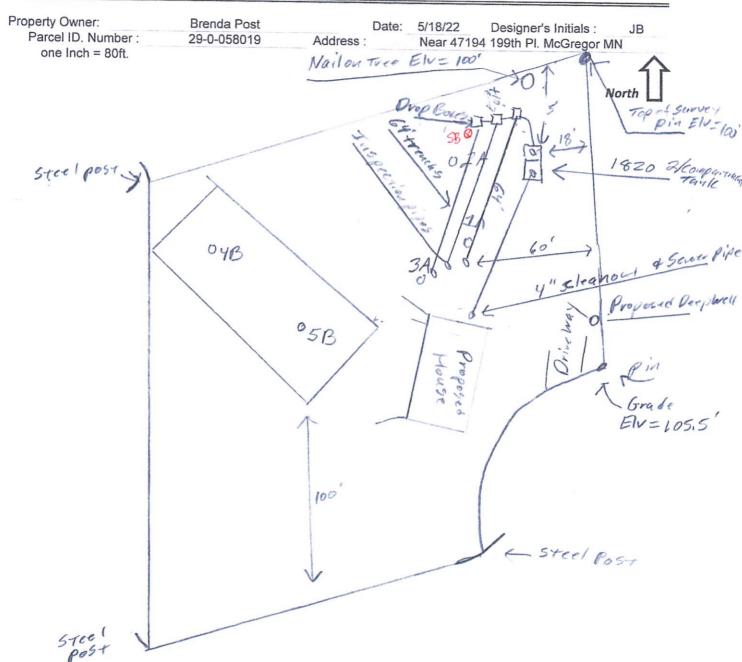

## { Design Drawing }

## House Elevation not set at time of design

|            | Surface/ SHWT | Nail on Tree = Bench Mark 100' |            |      | Existing Grade |  |   |   |  |   |  |
|------------|---------------|--------------------------------|------------|------|----------------|--|---|---|--|---|--|
| Soil Bore1 | 98.7'/ 84"    | Bench Mark                     | 100'       |      |                |  |   |   |  |   |  |
| Soil Bore2 | 92.2' / 62"   | Ground Elv. BM                 | 98.2':     |      |                |  |   | - |  |   |  |
| Soil Bore3 | 91.57 66"     | Survey Pin at NE               | lot corner | 100' | T              |  | T | 7 |  | 1 |  |
| Soil Bore4 | 89.8' / 64"   | Ground Elv. Tank               |            |      |                |  |   |   |  |   |  |
| Soil Bore5 | 90.0 / 66"    |                                | 100.0      | -    |                |  |   |   |  |   |  |

Please show all that apply (Existing) Wells within 100ft. Of Drain field. Water lines within 10 ft. of Drain field. Drain field Areas:

Please Draw to Scale with North to Top or Left Side of Page:

Disturbed/Compacted Areas

Component Location

OHW ordinary high water

Lot Easements

Access Route for Tank Maintenance

Property Lines

Structures

Setbacks