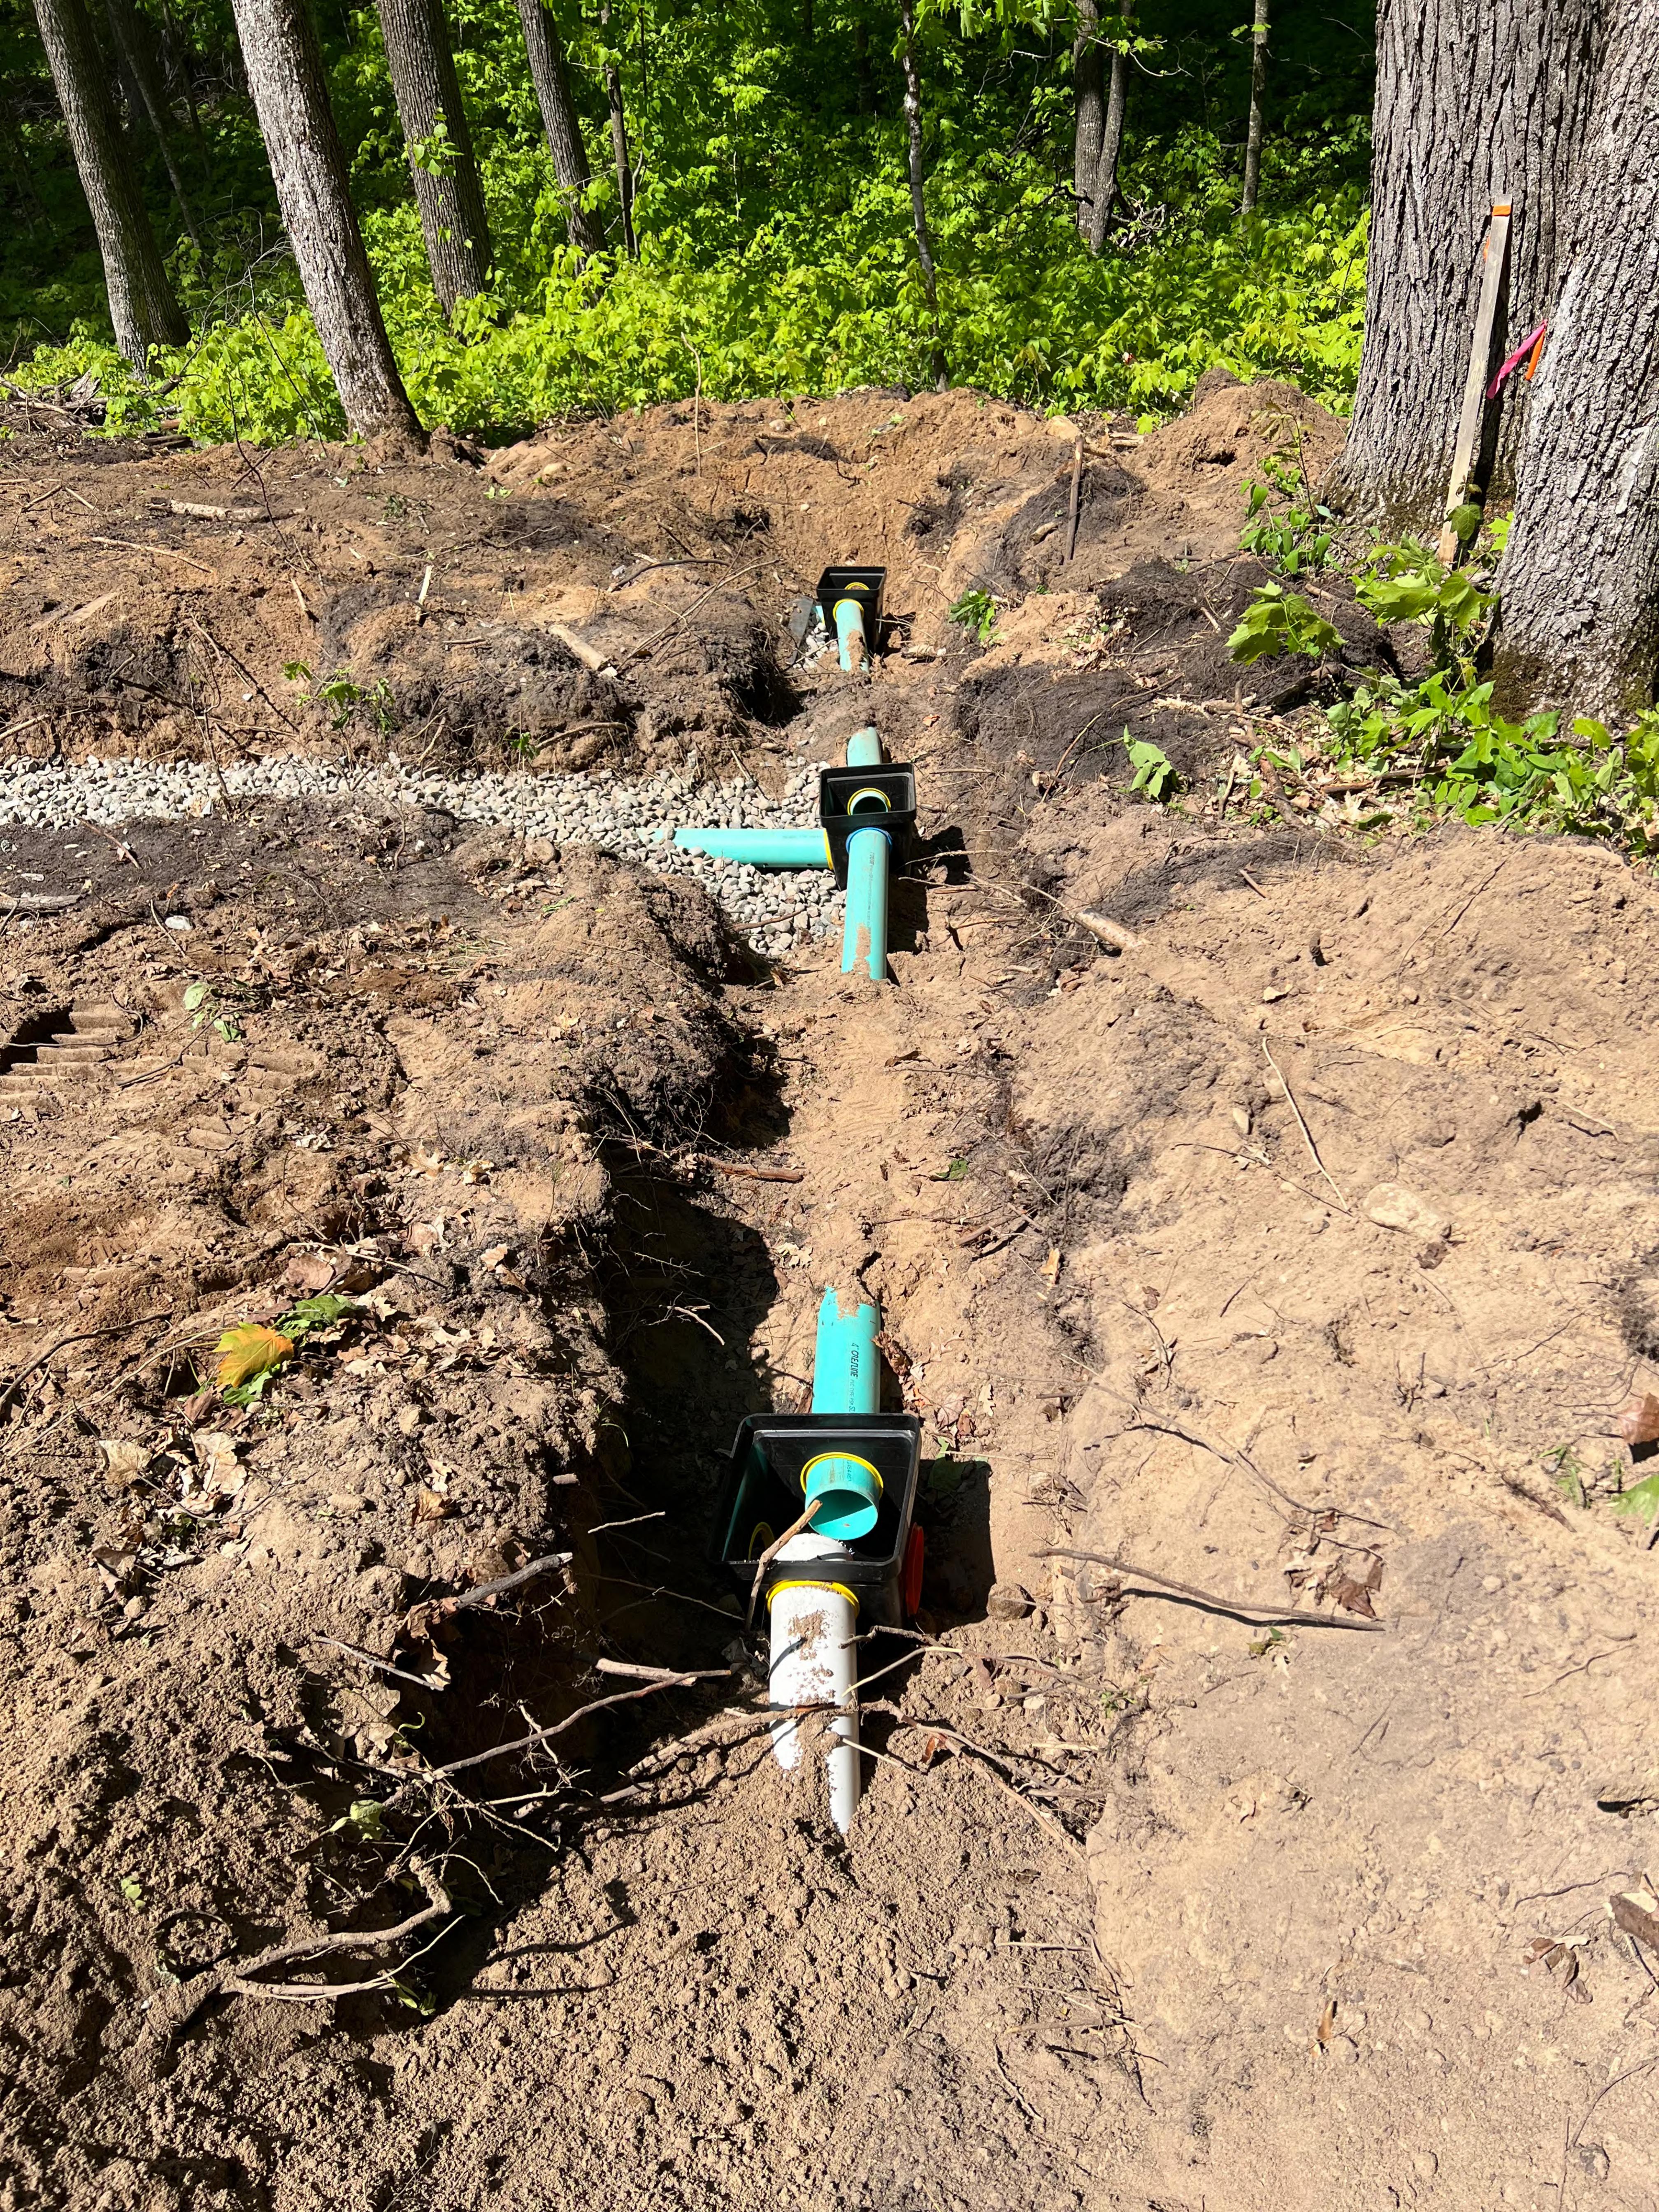

## SUBSURFACE SEWAGE TREATMENT SYSTEM INSPECTION FORM AITKIN COLINTY MINNESOTA

| AT KIN COUN                                   | 7, WIINNESUTA 2022-9290                                                               |
|-----------------------------------------------|---------------------------------------------------------------------------------------|
| Township Shamrock Date of Inspection          | 5/26/2023 App. Number 47/91                                                           |
| Owner Brenda Post & Connie Gay                | Parcel Number 29-0-058019                                                             |
| Project Address <u>47/75</u> 19974 P/.        | Installer Rad Kern                                                                    |
| City McGregor Zip Code 55                     | 760 TI 3BR Trenches                                                                   |
| New Repair                                    | DIST. or DROP BOX & TYPE Treaches W/DB                                                |
| SETBACKS:                                     | TRENCHES, BEDS, OR GRAVELLESS LEACHFIELD:                                             |
| Buildings to tank(s) 60'                      | Trench/Bed depth                                                                      |
| Buildings to drainfield <u>30</u>             | Trench/Bed length (3) 64./                                                            |
| Well(s) 50' or 100' DW: 100' +                | Trench/Bed bottom width 3'                                                            |
| Lake/Creek/Wetland                            | Trench spacing 10'on center                                                           |
|                                               | Drainfield rock below pipe                                                            |
| SEPTIC TANKS: New_X Existing                  | Size of gravelless pipe                                                               |
| Number of tanks installed (1) 1820 Tac. combo | Depth of backfill 12"                                                                 |
| Liquid capacity and type 1125/660             | Absorption area: square feet                                                          |
| Type of baffle Plastic                        | lineal feet <u> 192'</u>                                                              |
| Inspection pipes                              | MOUNDS:                                                                               |
| Manholes size 24"                             | Percent slope                                                                         |
| Manhole to grade Yes No                       | Upslope sand width                                                                    |
|                                               | Downslope sand width                                                                  |
| PUMPS: New_X Existing                         | Sideslope sand width                                                                  |
| Tank capacity and type/                       | Drainfield rock below pipe                                                            |
| Pump manufacturer & model #                   | Depth of sand below rock                                                              |
| Horsepower & GPM                              | Perforation size & spacing                                                            |
| Feet of head                                  | Pipe size & spacing                                                                   |
| Gallons per cycle                             | Dimensions of rock bed                                                                |
| Size of discharge line                        | Dimensions of sand base                                                               |
| Type & location of alarm Manual papup         | Final cover                                                                           |
| Water meter                                   | -:1 = t                                                                               |
| DRAWING OF SYSTEM: (include soils)            | Soil pit                                                                              |
| ,                                             | A 0-5 104R3/Z LS 0-570cf<br>BWIS-18 104R4/3 FS 0-576cf<br>BWZ18-Z9"104R4/4 FS 0-576cf |
|                                               | BW15-18 104R4/3 FS 0-5 76 cf                                                          |
|                                               | Buz 18-79" 104RULY FS 0-5"TOCF                                                        |
|                                               | ( 79-15"INVOS/Z FS-5-1070C                                                            |
|                                               | C 29-65"104R5/3 FS-5-1070c<br>MS<br>Grades to cs after 50'                            |
|                                               | avades to cs after 50'                                                                |
|                                               | No redox w/i 65." Mects 36"                                                           |
|                                               | requirement.                                                                          |
|                                               |                                                                                       |
|                                               |                                                                                       |
|                                               |                                                                                       |
|                                               |                                                                                       |
|                                               |                                                                                       |
|                                               |                                                                                       |
|                                               |                                                                                       |
|                                               |                                                                                       |
| Inspector's Comments: Tank put us last fa     | U. Top toeach 66. Bottom 2 64/                                                        |
|                                               |                                                                                       |
|                                               |                                                                                       |
| Inspector's Signature Engant farquire         | Installer's Signature                                                                 |
|                                               | w – Applicant Pink - Installer                                                        |