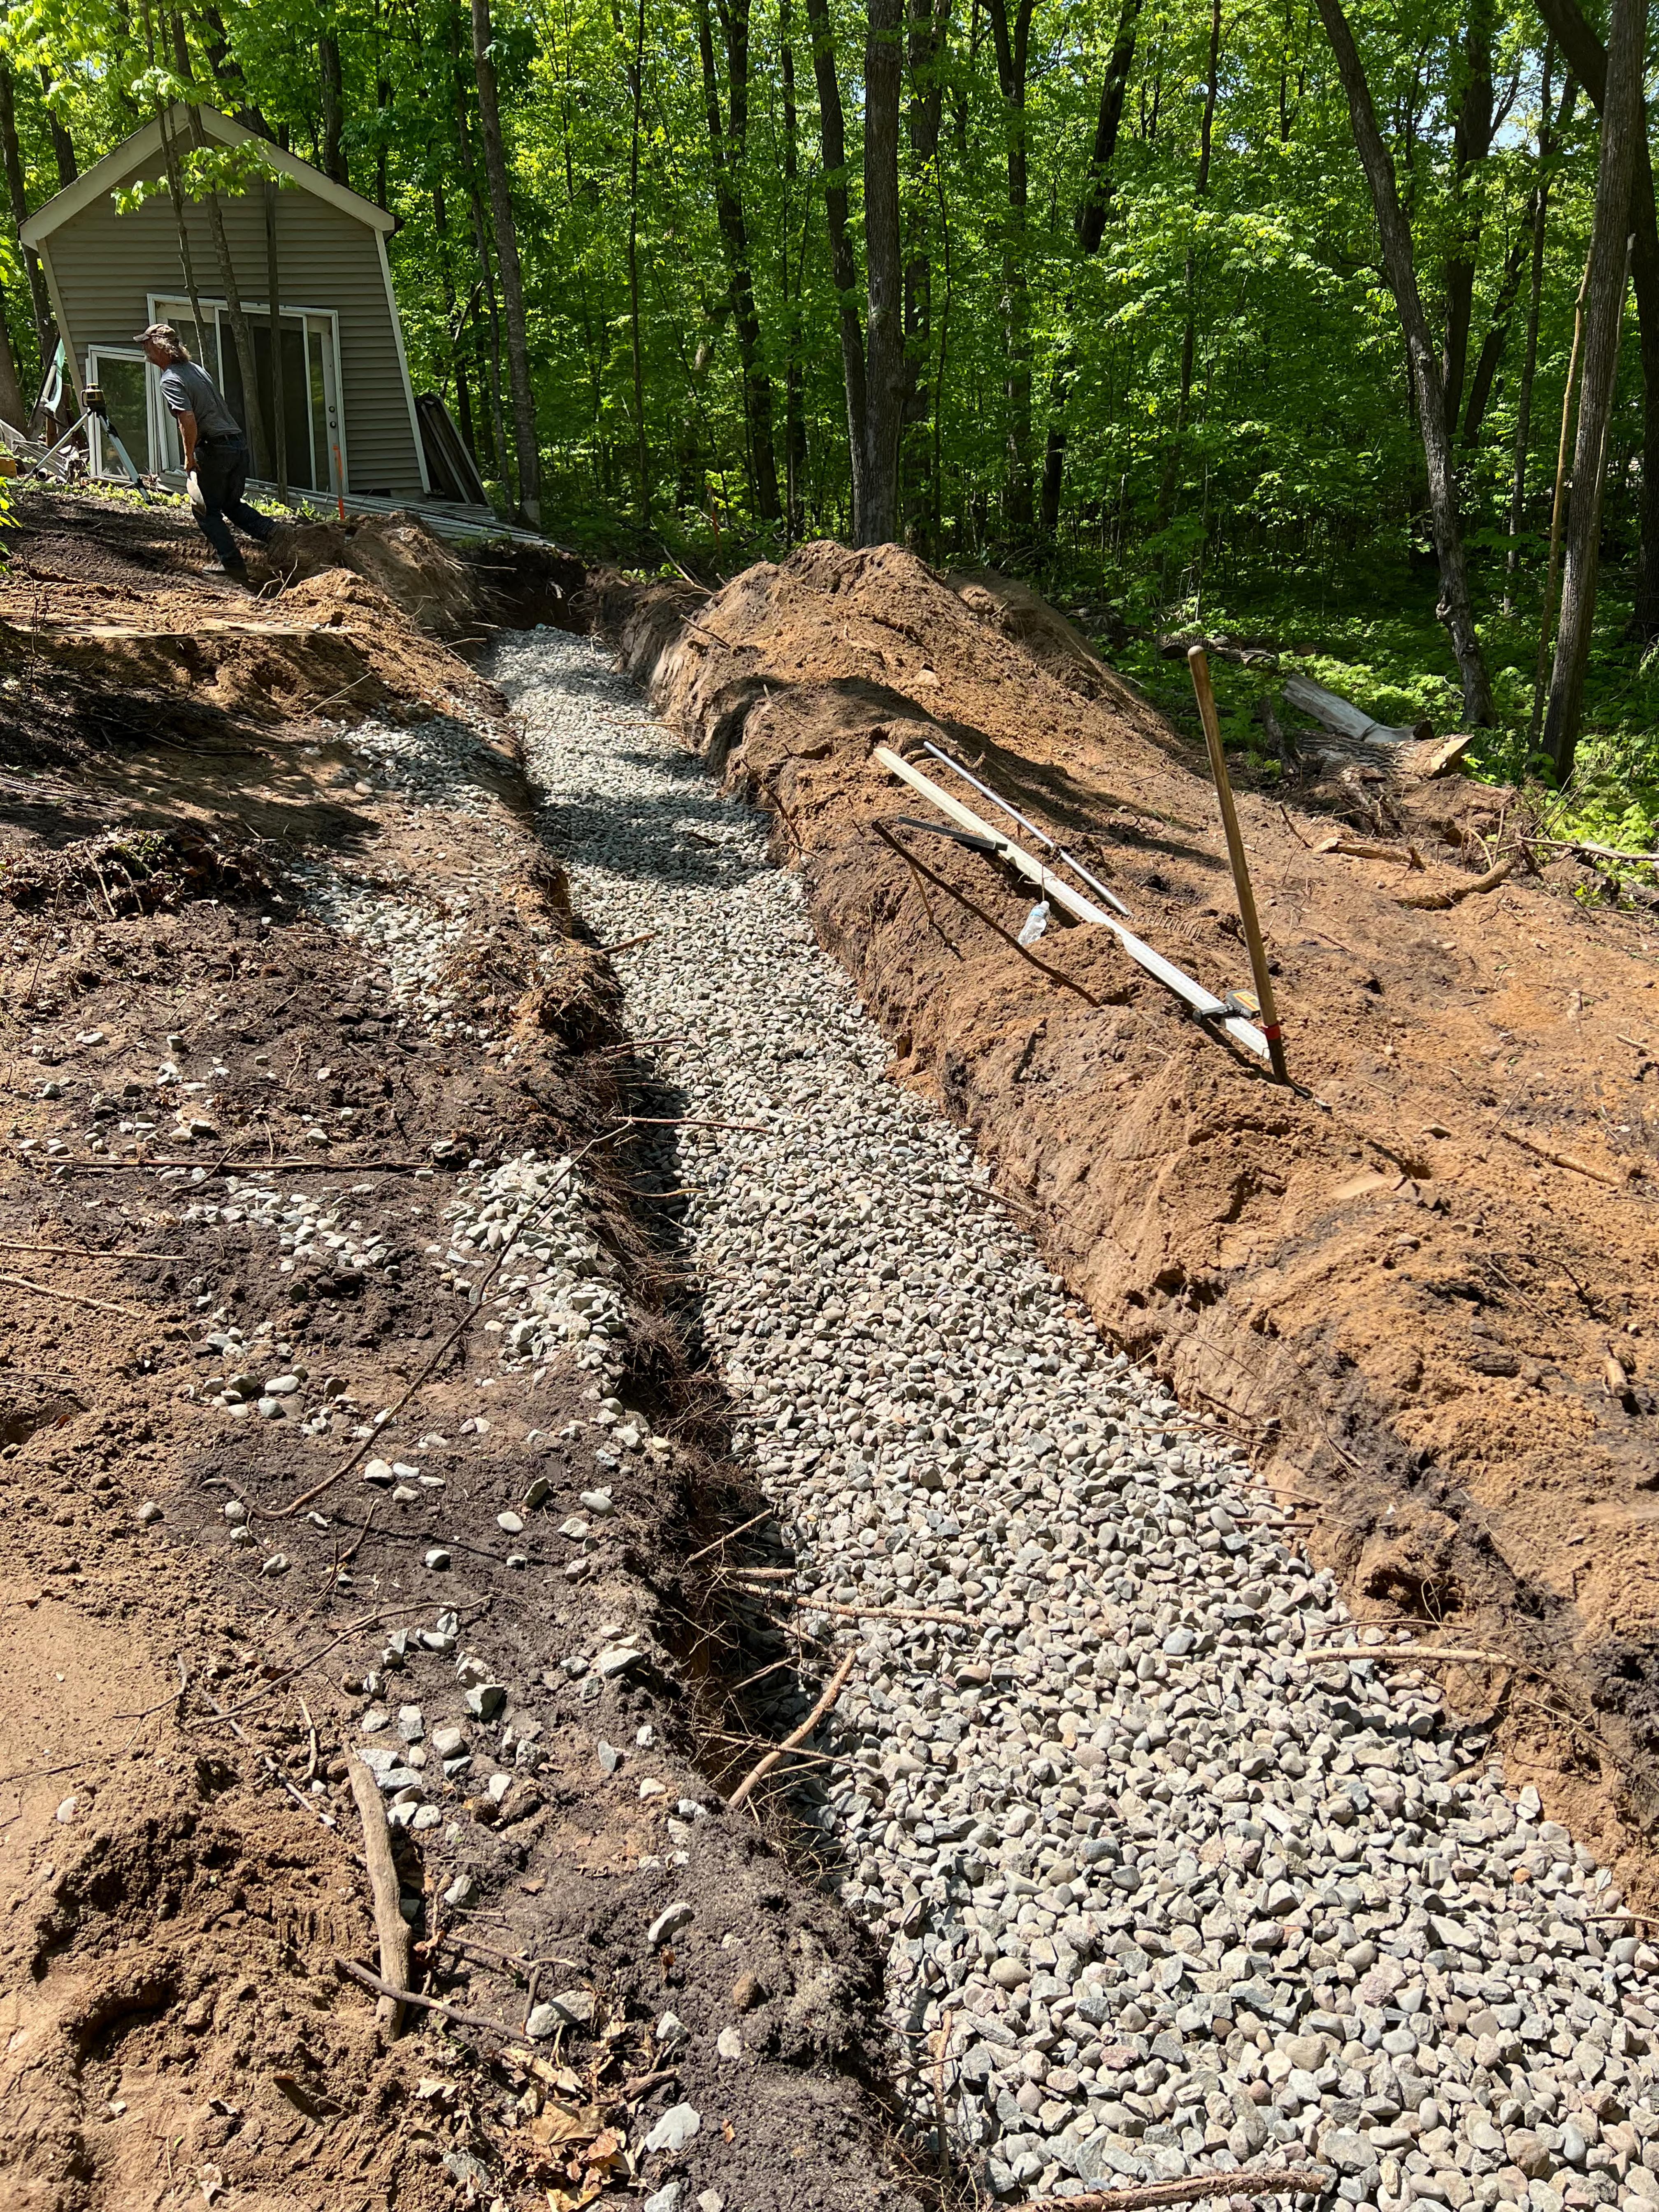

## SUBSURFACE SEWAGE TREATMENT SYSTEM INSPECTION FORM AITKIN COLINTY MINNESOTA

| AT KIN COUN                                   | 7, WIINNESUTA 2022-9290                                                               |
|-----------------------------------------------|---------------------------------------------------------------------------------------|
| Township Shamrock Date of Inspection          | 5/26/2023 App. Number 47/91                                                           |
| Owner Brenda Post & Connie Gay                | Parcel Number 29-0-058019                                                             |
| Project Address <u>47/75</u> 19974 P/.        | Installer Rad Kern                                                                    |
| City McGregor Zip Code 55                     | 760 TI 3BR Trenches                                                                   |
| New Repair                                    | DIST. or DROP BOX & TYPE Treaches W/DB                                                |
| SETBACKS:                                     | TRENCHES, BEDS, OR GRAVELLESS LEACHFIELD:                                             |
| Buildings to tank(s) 60'                      | Trench/Bed depth                                                                      |
| Buildings to drainfield <u>30</u>             | Trench/Bed length (3) 64./                                                            |
| Well(s) 50' or 100' DW: 100' +                | Trench/Bed bottom width 3'                                                            |
| Lake/Creek/Wetland                            | Trench spacing 10'on center                                                           |
|                                               | Drainfield rock below pipe                                                            |
| SEPTIC TANKS: New_X Existing                  | Size of gravelless pipe                                                               |
| Number of tanks installed (1) 1820 Tac. combo | Depth of backfill 12"                                                                 |
| Liquid capacity and type 1125/660             | Absorption area: square feet                                                          |
| Type of baffle Plastic                        | lineal feet <u> 192'</u>                                                              |
| Inspection pipes                              | MOUNDS:                                                                               |
| Manholes size 24"                             | Percent slope                                                                         |
| Manhole to grade Yes No                       | Upslope sand width                                                                    |
|                                               | Downslope sand width                                                                  |
| PUMPS: New_X Existing                         | Sideslope sand width                                                                  |
| Tank capacity and type/                       | Drainfield rock below pipe                                                            |
| Pump manufacturer & model #                   | Depth of sand below rock                                                              |
| Horsepower & GPM                              | Perforation size & spacing                                                            |
| Feet of head                                  | Pipe size & spacing                                                                   |
| Gallons per cycle                             | Dimensions of rock bed                                                                |
| Size of discharge line                        | Dimensions of sand base                                                               |
| Type & location of alarm Manual papup         | Final cover                                                                           |
| Water meter                                   | -:1 = t                                                                               |
| DRAWING OF SYSTEM: (include soils)            | Soil pit                                                                              |
| ,                                             | A 0-5 104R3/Z LS 0-570cf<br>BWIS-18 104R4/3 FS 0-576cf<br>BWZ18-Z9"104R4/4 FS 0-576cf |
|                                               | BW15-18 104R4/3 FS 0-5 76 cf                                                          |
|                                               | Buz 18-79" 104RULY FS 0-5"TOCF                                                        |
|                                               | ( 79-15"INVOS/Z FS-5-1070C                                                            |
|                                               | C 29-65"104R5/3 FS-5-1070c<br>MS<br>Grades to cs after 50'                            |
|                                               | avades to cs after 50'                                                                |
|                                               | No redox w/i 65." Mects 36"                                                           |
|                                               | requirement.                                                                          |
|                                               |                                                                                       |
|                                               |                                                                                       |
|                                               |                                                                                       |
|                                               |                                                                                       |
|                                               |                                                                                       |
|                                               |                                                                                       |
|                                               |                                                                                       |
|                                               |                                                                                       |
| Inspector's Comments: Tank put us last fa     | U. Top toeach 66. Bottom 2 64/                                                        |
|                                               |                                                                                       |
|                                               |                                                                                       |
| Inspector's Signature Engant farquire         | Installer's Signature                                                                 |
|                                               | w – Applicant Pink - Installer                                                        |