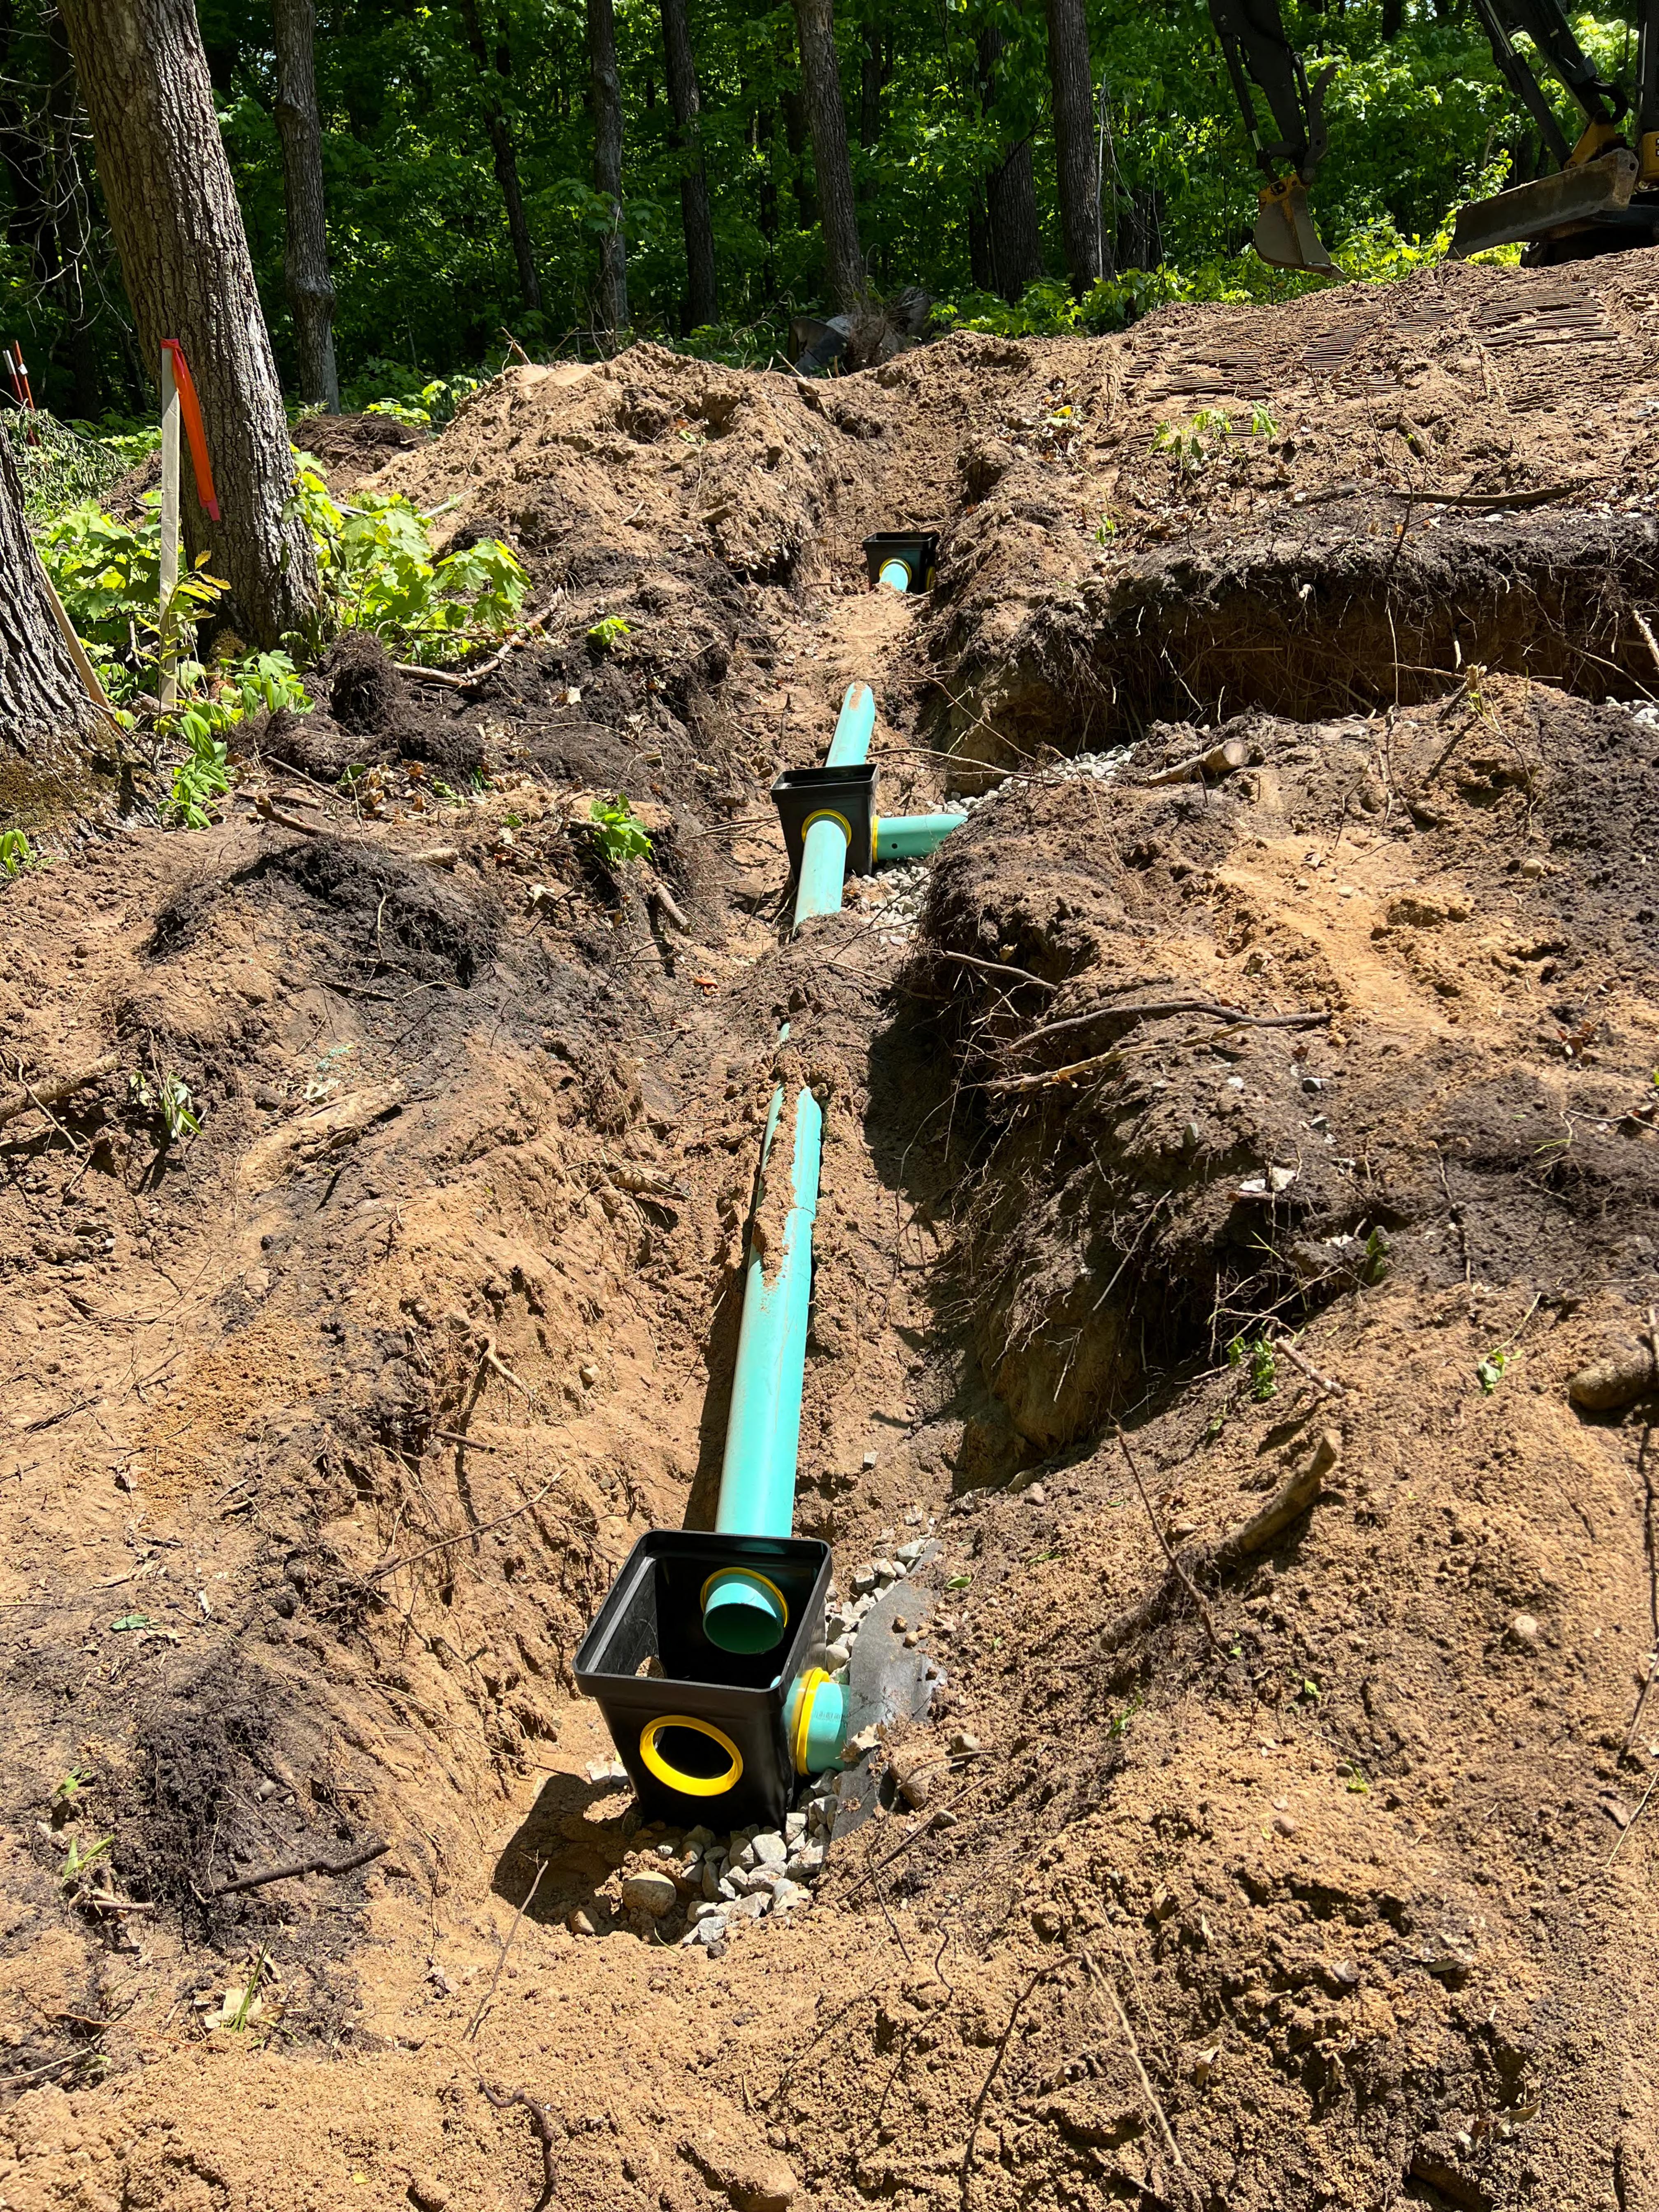

## SUBSURFACE SEWAGE TREATMENT SYSTEM INSPECTION FORM AITKIN COLINTY MINNESOTA

| AT KIN COUN                                   | 7, WIINNESUTA 2022-9290                                                               |
|-----------------------------------------------|---------------------------------------------------------------------------------------|
| Township Shamrock Date of Inspection          | 5/26/2023 App. Number 47/91                                                           |
| Owner Brenda Post & Connie Gay                | Parcel Number 29-0-058019                                                             |
| Project Address <u>47/75</u> 19974 P/.        | Installer Rad Kern                                                                    |
| City McGregor Zip Code 55                     | 760 TI 3BR Trenches                                                                   |
| New Repair                                    | DIST. or DROP BOX & TYPE Treaches W/DB                                                |
| SETBACKS:                                     | TRENCHES, BEDS, OR GRAVELLESS LEACHFIELD:                                             |
| Buildings to tank(s) 60'                      | Trench/Bed depth                                                                      |
| Buildings to drainfield <u>30</u>             | Trench/Bed length (3) 64./                                                            |
| Well(s) 50' or 100' DW: 100' +                | Trench/Bed bottom width 3'                                                            |
| Lake/Creek/Wetland                            | Trench spacing 10'on center                                                           |
|                                               | Drainfield rock below pipe                                                            |
| SEPTIC TANKS: New_X Existing                  | Size of gravelless pipe                                                               |
| Number of tanks installed (1) 1820 Tac. combo | Depth of backfill 12"                                                                 |
| Liquid capacity and type 1125/660             | Absorption area: square feet                                                          |
| Type of baffle Plastic                        | lineal feet <u> 192'</u>                                                              |
| Inspection pipes                              | MOUNDS:                                                                               |
| Manholes size 24"                             | Percent slope                                                                         |
| Manhole to grade Yes No                       | Upslope sand width                                                                    |
|                                               | Downslope sand width                                                                  |
| PUMPS: New_X Existing                         | Sideslope sand width                                                                  |
| Tank capacity and type/                       | Drainfield rock below pipe                                                            |
| Pump manufacturer & model #                   | Depth of sand below rock                                                              |
| Horsepower & GPM                              | Perforation size & spacing                                                            |
| Feet of head                                  | Pipe size & spacing                                                                   |
| Gallons per cycle                             | Dimensions of rock bed                                                                |
| Size of discharge line                        | Dimensions of sand base                                                               |
| Type & location of alarm Manual papup         | Final cover                                                                           |
| Water meter                                   | -:1 = t                                                                               |
| DRAWING OF SYSTEM: (include soils)            | Soil pit                                                                              |
| ,                                             | A 0-5 104R3/Z LS 0-570cf<br>BWIS-18 104R4/3 FS 0-576cf<br>BWZ18-Z9"104R4/4 FS 0-576cf |
|                                               | BW15-18 104R4/3 FS 0-5 76 cf                                                          |
|                                               | Buz 18-79" 104RULY FS 0-5"TOCF                                                        |
|                                               | ( 79-15"INVOS/Z FS-5-1070C                                                            |
|                                               | C 29-65"104R5/3 FS-5-1070c<br>MS<br>Grades to cs after 50'                            |
|                                               | avades to cs after 50'                                                                |
|                                               | No redox w/i 65." Mects 36"                                                           |
|                                               | requirement.                                                                          |
|                                               |                                                                                       |
|                                               |                                                                                       |
|                                               |                                                                                       |
|                                               |                                                                                       |
|                                               |                                                                                       |
|                                               |                                                                                       |
|                                               |                                                                                       |
|                                               |                                                                                       |
| Inspector's Comments: Tank put us last fa     | U. Top toeach 66. Bottom 2 64/                                                        |
|                                               |                                                                                       |
|                                               |                                                                                       |
| Inspector's Signature Engant farquire         | Installer's Signature                                                                 |
|                                               | w – Applicant Pink - Installer                                                        |