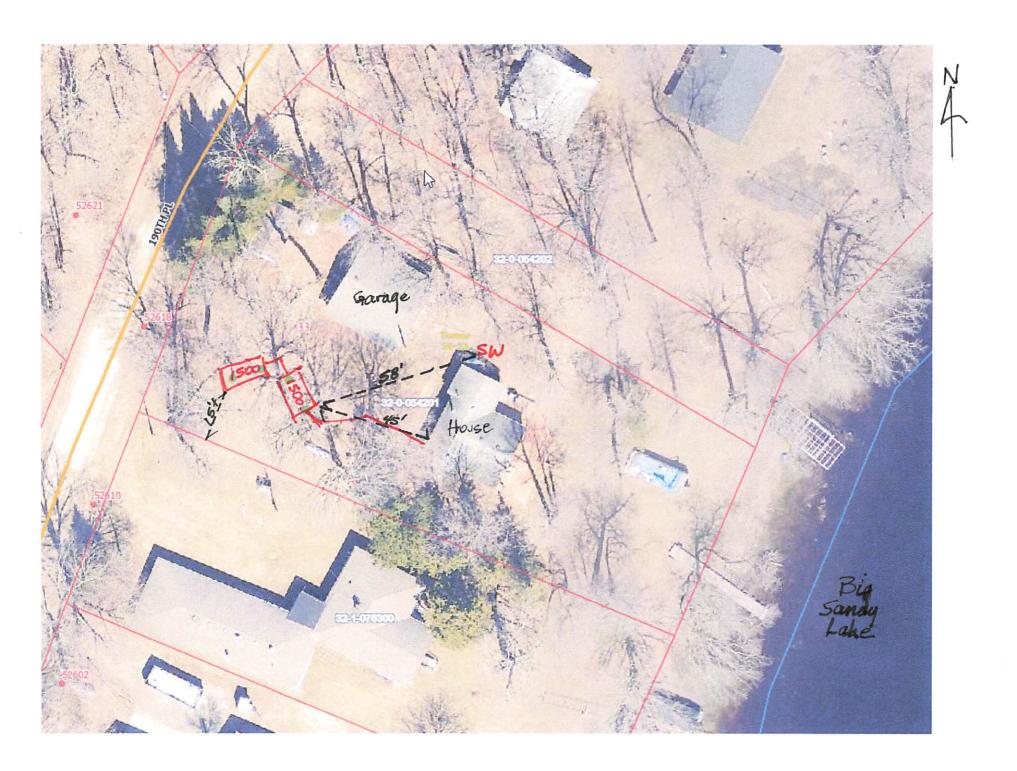

## SUBSURFACE SEWAGE TREATMENT SYSTEM INSPECTION FORM AITKIN COUNTY, MINNESOTA

|                                                | 2022-9156                                 |  |  |  |
|------------------------------------------------|-------------------------------------------|--|--|--|
| Township Turner Date of Inspection             | $\Gamma$ /                                |  |  |  |
| Owner Michael + Tayor Walton                   |                                           |  |  |  |
|                                                | Installer Alam hadd                       |  |  |  |
| City Mc Gregor Zip Code 55760 T2 HT            |                                           |  |  |  |
| New Repair V                                   | DIST. or DROP BOX & TYPE                  |  |  |  |
| SETBACKS:                                      | TRENCHES, BEDS, OR GRAVELLESS LEACHFIELD: |  |  |  |
| Buildings to tank(s) <u>45</u>                 | Trench/Bed depth                          |  |  |  |
| Buildings to drainfield                        | Trench/Bed length                         |  |  |  |
| Well(s) 50' or 100' SW: 58' to tank            | Trench/Bed bottom width                   |  |  |  |
| Lake/Creek/Wetland Big Sondy Lake: 190'+       | Trench spacing                            |  |  |  |
| ′ – ′ – –                                      | Drainfield rock below pipe                |  |  |  |
| SEPTIC TANKS: New Existing                     | Size of gravelless pipe                   |  |  |  |
| Number of tanks installed (2) 1500 Jac. septic | Depth of backfill                         |  |  |  |
| Liquid capacity and type 1500 Tac.             | Absorption area: square feet              |  |  |  |
| Type of baffle $Plastic$                       | lineal feet/                              |  |  |  |
| Inspection pipes                               | MOUNDS:                                   |  |  |  |
| Manholes size 24"                              | Percent slope                             |  |  |  |
| Manhole to grade Yes <u></u> ✓ No              | Upslope sand width                        |  |  |  |
|                                                | Downslope sand width                      |  |  |  |
| PUMPS: New Existing                            | Sideslope sand width                      |  |  |  |
| Tank capacity and type                         | Drainfield rock below pipe                |  |  |  |
| Pump manufacturer & model #                    | Depth of sand below rock/                 |  |  |  |
| Horsepower & GPM                               | Perforation size & spacing                |  |  |  |
| Feet of head                                   | Pipe size & spacing                       |  |  |  |
| Gallons per cycle                              | Dimensions of rock bed                    |  |  |  |
| Size of discharge line                         | Dimensions of sand base                   |  |  |  |
| Type & location of alarm Popup Alarm           | Final cover                               |  |  |  |
| Water meter                                    |                                           |  |  |  |
| DRAWING OF SYSTEM: (include soils)             |                                           |  |  |  |
|                                                |                                           |  |  |  |
|                                                |                                           |  |  |  |
|                                                |                                           |  |  |  |
|                                                |                                           |  |  |  |
|                                                | •                                         |  |  |  |
|                                                |                                           |  |  |  |
|                                                |                                           |  |  |  |
|                                                |                                           |  |  |  |
|                                                |                                           |  |  |  |
|                                                |                                           |  |  |  |
|                                                |                                           |  |  |  |
|                                                |                                           |  |  |  |
|                                                |                                           |  |  |  |
|                                                |                                           |  |  |  |
|                                                |                                           |  |  |  |
| Improved allo Commontes                        |                                           |  |  |  |
| Inspector's Comments:                          |                                           |  |  |  |
|                                                |                                           |  |  |  |
| Inspector's Signature Bryan Hargrave           | Installer's Signature                     |  |  |  |
|                                                |                                           |  |  |  |