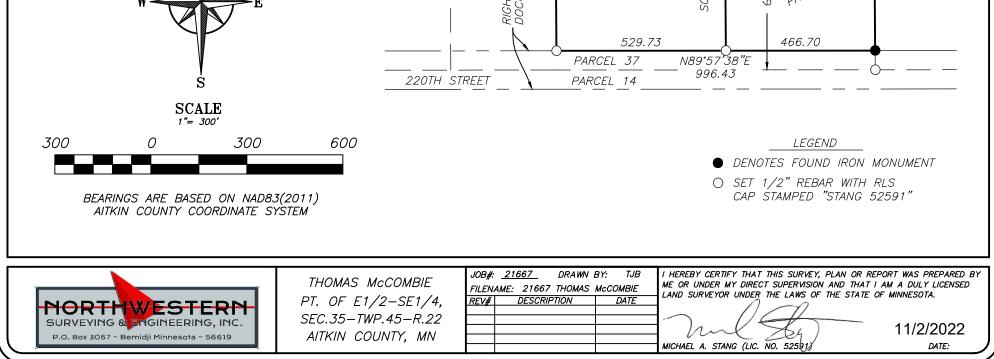

CERTIFICATE OF SURVEY PART OF THE EAST HALF OF THE SOUTHEAST QUARTER, SECTION 35, TOWNSHIP 45, RANGE 22, AITKIN COUNTY, MINNESOTA