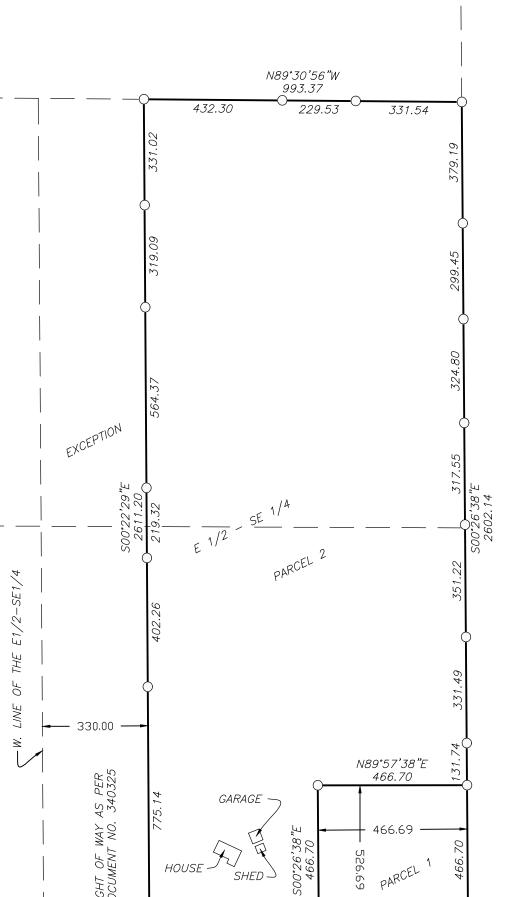

CERTIFICATE OF SURVEY PART OF THE EAST HALF OF THE SOUTHEAST QUARTER, SECTION 35, TOWNSHIP 45, RANGE 22, AITKIN COUNTY, MINNESOTA

## PARCEL 1:

The South 526.69 feet of the East 466.69 feet of the East Half of the Southeast Quarter, Section 35, Township 45, Range, 22, Aitkin County, Minnesota EXCEPT Parcel Nos. 14 and 37 as per Aitkin County Highway Plat No. 11 on S.A.P. 01–602–11.

Containing 5.00 acres, more or less. Subject to the rights of the public in 220th Street. Subject to easements, reservations or restrictions of record, if any.

PARCEL 2:

The East Half of the Southeast Quarter, Section 35, Township 45, Range, 22, Aitkin County, Minnesota EXCEPT the West 330.00 feet thereof and ALSO EXCEPT the South 526.69 feet of the East 466.69 and ALSO EXCEPT Parcel Nos. 14 and 37 as per Aitkin County Highway Plat No. 11 on S.A.P. 01-602-11.

Containing 54.53 acres, more or less. Subject to the rights of the public in 220th Street. Subject to easements, reservations or restrictions of record, if any.