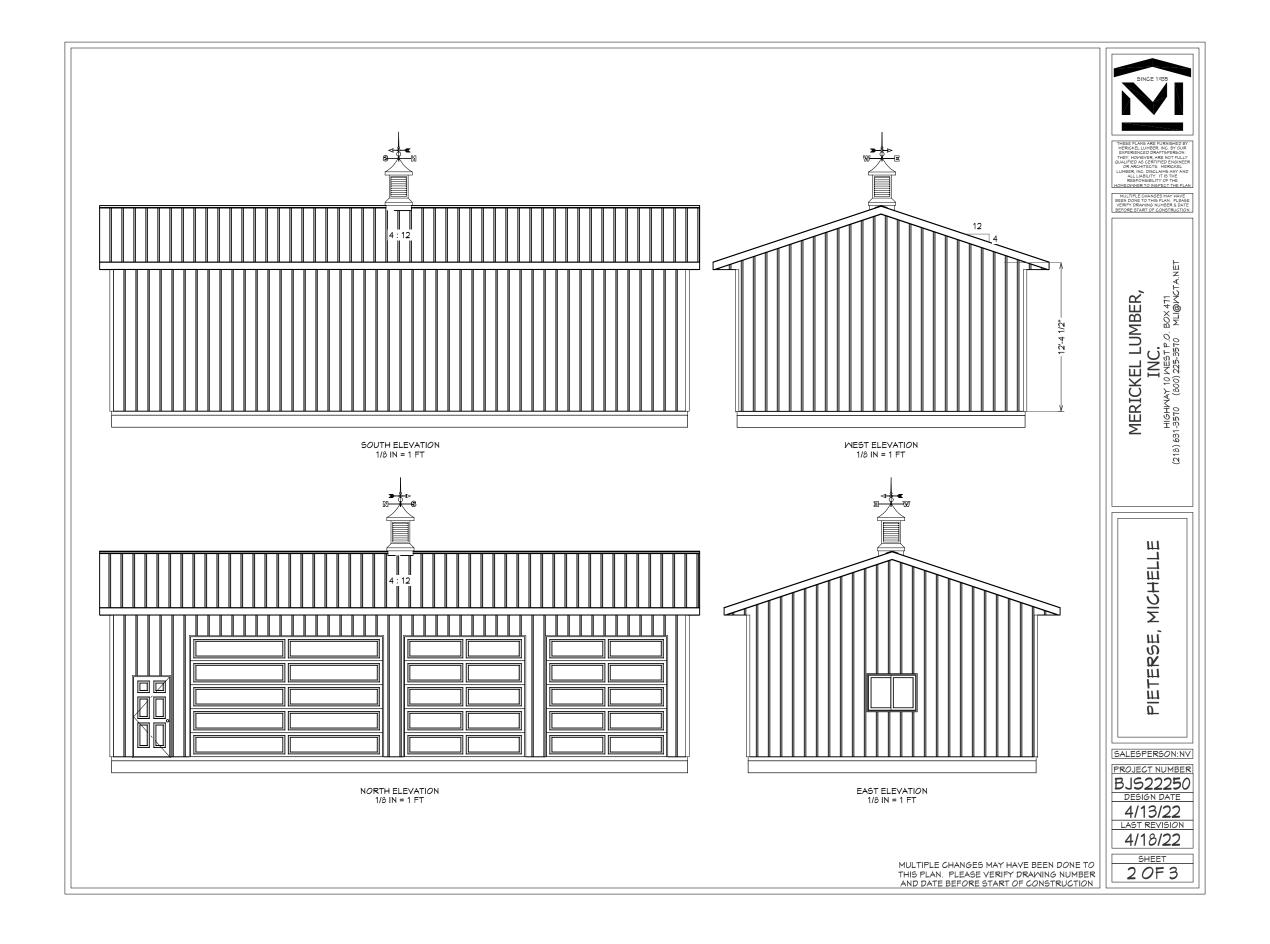

MERICKEL LUMBER, INC, HIGHWAY 10 WEST P.O. BOX 471 (218) 631-3570 (800) 225-3570 MLI@WCTA.NET

PIETERSE, MICHELLE

SALESPERSON:NV

PROJECT NUMBER
BJS2250
DESIGN DATE
4/13/22
LAST REVISION

4/18/22

SHEET

MULTIPLE CHANGES MAY HAVE BEEN DONE TO THIS PLAN. PLEASE VERIFY DRAWING NUMBER AND DATE BEFORE START OF CONSTRUCTION 1 OF 3

THESE PLANS ARE FURNISHED BY MERICK EL LUMBER, INC. BY OUR EXPERIENCED DRAFTSPERSON. THEY, HONIEVER, ARE NOT FULLY QUALIFIED AS GERTIFIED EMSINEER, OR ARCHITECTS. MERICKEL LUMBER, INC. DISCLAIMS ANY AND ALL LIABILITY. IT IS THE

MULTIPLE CHANGES MAY HAVE BEEN DONE TO THIS PLAN. PLEASE VERIFY DRAWING NUMBER & DATE

MERICKEL LUMBER, INC, HIGHWAY 10 WEST P.O. BOX 471 (218) 631-3570 MLI@WCTA.NET

PIETERSE, MICHELLE

SALESPERSON:NV

BJS22250 DESIGN DATE