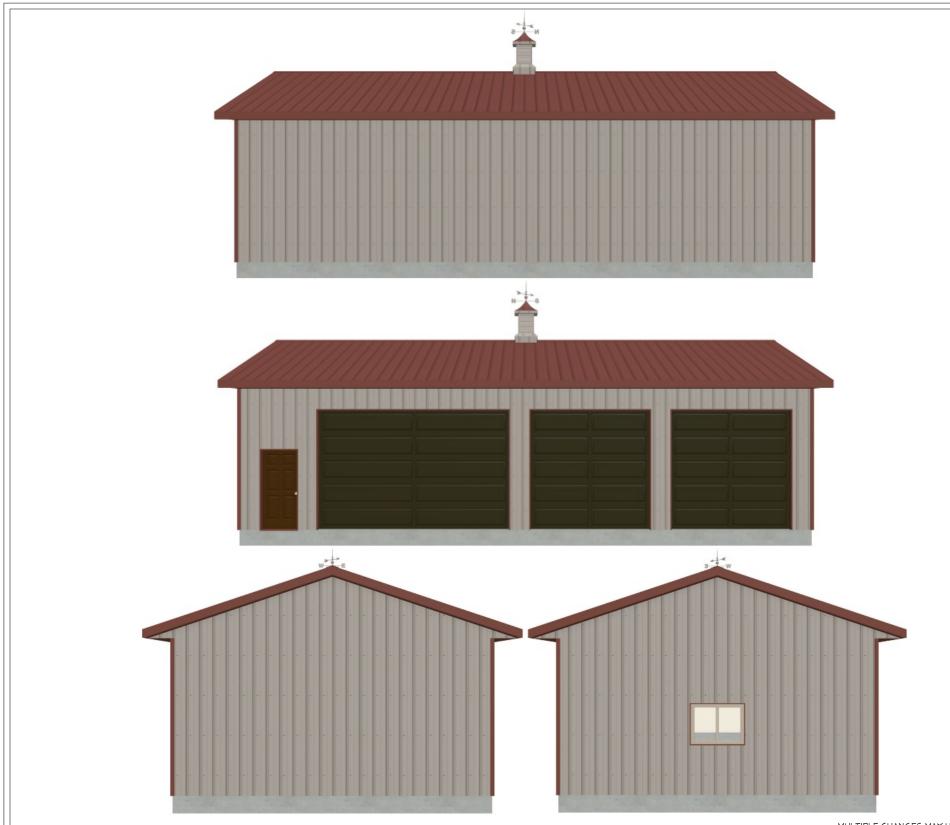

MERICKEL LUMBER, INC, HIGHWAY 10 WEST P.O. BOX 471 (218) 631-3570 (800) 225-3570 MLI@WCTA.NET

PIETERSE, MICHELLE

SALESPERSON:NV

PROJECT NUMBER
BJS2250
DESIGN DATE
4/13/22
LAST REVISION

4/18/22

SHEET

MULTIPLE CHANGES MAY HAVE BEEN DONE TO THIS PLAN. PLEASE VERIFY DRAWING NUMBER AND DATE BEFORE START OF CONSTRUCTION 1 OF 3

THESE PLANS ARE FURNISHED BY MERICK EL LUMBER, INC. BY OUR EXPERIENCED DRAFTSPERSON. THEY, HONIEVER, ARE NOT FULLY QUALIFIED AS GERTIFIED EMSINEER, OR ARCHITECTS. MERICKEL LUMBER, INC. DISCLAIMS ANY AND ALL LIABILITY. IT IS THE

MULTIPLE CHANGES MAY HAVE BEEN DONE TO THIS PLAN. PLEASE VERIFY DRAWING NUMBER & DATE

MERICKEL LUMBER, INC, HIGHWAY 10 WEST P.O. BOX 471 (218) 631-3570 MLI@WCTA.NET

PIETERSE, MICHELLE

SALESPERSON:NV

BJS22250 DESIGN DATE