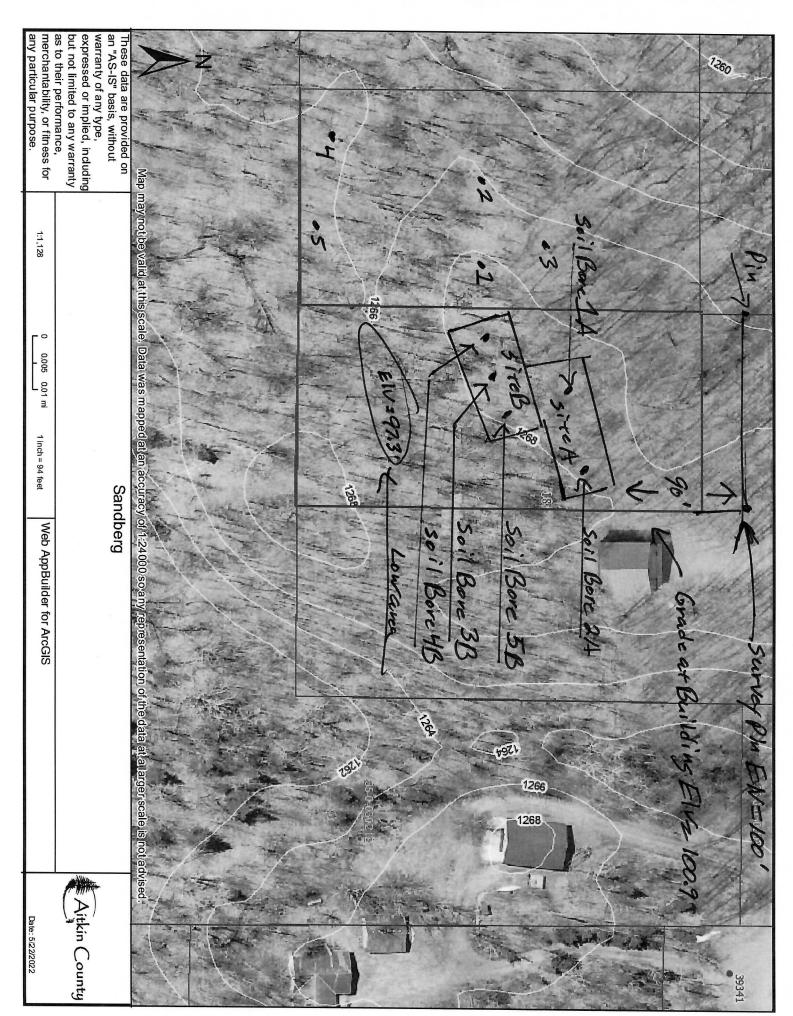

## **Soil Observation Log**

"FOREST"

|                           |                 |                                      |                 |                  | www           | .SepticResour   | ce.com vers 12.4 |  |
|---------------------------|-----------------|--------------------------------------|-----------------|------------------|---------------|-----------------|------------------|--|
|                           |                 |                                      | Owner Inf       | ormation         |               |                 |                  |  |
| Property Owner / project: |                 | James Sandberg                       |                 |                  |               | Date 5/19/2022  |                  |  |
| Property Address / PID:   |                 | 39406 498th Ln. Palisade MN 56469    |                 |                  |               |                 |                  |  |
| Malia.                    |                 |                                      | Soil Survey     | Information      | ☐ refe        | r to attached s | soil survey      |  |
| Parent matl's:            |                 | ✓ Till [                             | Outwash         |                  | luvium        | Organic         | Bedrock          |  |
| landscape position:       |                 | Summit                               | Shoulder        | ✓ Side slope     | Toe slope     |                 |                  |  |
| soil survey map units:    |                 | slope 1 to 2 % direction-South & Nor |                 |                  |               |                 | <u>N</u> orth    |  |
|                           |                 |                                      | Soil Log #1     | Tract B-1        |               |                 |                  |  |
|                           |                 | Boring 🗸                             |                 |                  | Depth to SHWT | 10"             |                  |  |
| Depth (in)                | Texture         | fragment %                           | matrix color    | redox color      | consistence   | grade           | shape            |  |
| 0-6                       | Topsoil<br>Loam | <35                                  | 10YR3/2         |                  | Loose         | Loose           | Granular         |  |
| 6 - 10                    | Loam            | <35                                  | 10YR5/3         |                  | Loose         | Loose           | Granular         |  |
| 10 - 16                   | Silt Loam       | <35                                  | 10YR6/2         | 7.5YR5/6         | Friable       | Weak            | Blocky           |  |
|                           |                 |                                      |                 |                  |               |                 |                  |  |
| 1)epo-                    |                 |                                      |                 |                  |               |                 |                  |  |
| Comments:                 | Aitkin Co       | Requires 2 s                         | sites each site | 50'x100' of type | l soils ( 12" | or more         | o mottles)       |  |

| 39406 4981                                                                                                                                                                                                                                                                                                                                                                                                                                                                                                                                                                                                                                                                                                                                                                                                                                                                                                                                                                                                                                                                                                                                                                                                                                                                                                                                                                                                                                                                                                                                                                                                                                                                                                                                                                                                                                                                                                                                                                                                                                                                                                                     | th Ln. Palisade N     | IN 56469       | Soil Lo            | og #2 Tract B-1   |               |       |            |
|--------------------------------------------------------------------------------------------------------------------------------------------------------------------------------------------------------------------------------------------------------------------------------------------------------------------------------------------------------------------------------------------------------------------------------------------------------------------------------------------------------------------------------------------------------------------------------------------------------------------------------------------------------------------------------------------------------------------------------------------------------------------------------------------------------------------------------------------------------------------------------------------------------------------------------------------------------------------------------------------------------------------------------------------------------------------------------------------------------------------------------------------------------------------------------------------------------------------------------------------------------------------------------------------------------------------------------------------------------------------------------------------------------------------------------------------------------------------------------------------------------------------------------------------------------------------------------------------------------------------------------------------------------------------------------------------------------------------------------------------------------------------------------------------------------------------------------------------------------------------------------------------------------------------------------------------------------------------------------------------------------------------------------------------------------------------------------------------------------------------------------|-----------------------|----------------|--------------------|-------------------|---------------|-------|------------|
|                                                                                                                                                                                                                                                                                                                                                                                                                                                                                                                                                                                                                                                                                                                                                                                                                                                                                                                                                                                                                                                                                                                                                                                                                                                                                                                                                                                                                                                                                                                                                                                                                                                                                                                                                                                                                                                                                                                                                                                                                                                                                                                                |                       | Boring _       | Pit Elevation      |                   | Depth to SHWT | 11"   |            |
| Depth (in)                                                                                                                                                                                                                                                                                                                                                                                                                                                                                                                                                                                                                                                                                                                                                                                                                                                                                                                                                                                                                                                                                                                                                                                                                                                                                                                                                                                                                                                                                                                                                                                                                                                                                                                                                                                                                                                                                                                                                                                                                                                                                                                     | Texture               | fragment %     | matrix color       | redox color       | consistence   | grade | –<br>shape |
| 0 - 6                                                                                                                                                                                                                                                                                                                                                                                                                                                                                                                                                                                                                                                                                                                                                                                                                                                                                                                                                                                                                                                                                                                                                                                                                                                                                                                                                                                                                                                                                                                                                                                                                                                                                                                                                                                                                                                                                                                                                                                                                                                                                                                          | Topsoil<br>Loam       | <35            | 10YR3/2            |                   | Loose         | Loose | Granular   |
| 6 - 11                                                                                                                                                                                                                                                                                                                                                                                                                                                                                                                                                                                                                                                                                                                                                                                                                                                                                                                                                                                                                                                                                                                                                                                                                                                                                                                                                                                                                                                                                                                                                                                                                                                                                                                                                                                                                                                                                                                                                                                                                                                                                                                         | Loam                  | <35            | 10YR5/4            |                   | Loose         | Loose | Granular   |
| 11 - 16                                                                                                                                                                                                                                                                                                                                                                                                                                                                                                                                                                                                                                                                                                                                                                                                                                                                                                                                                                                                                                                                                                                                                                                                                                                                                                                                                                                                                                                                                                                                                                                                                                                                                                                                                                                                                                                                                                                                                                                                                                                                                                                        | Silt Loam             | <35            | 10YR6/3            | 7.5YR5/6          | Loose         | Loose | Granular   |
| - Den-                                                                                                                                                                                                                                                                                                                                                                                                                                                                                                                                                                                                                                                                                                                                                                                                                                                                                                                                                                                                                                                                                                                                                                                                                                                                                                                                                                                                                                                                                                                                                                                                                                                                                                                                                                                                                                                                                                                                                                                                                                                                                                                         |                       |                |                    |                   |               |       |            |
|                                                                                                                                                                                                                                                                                                                                                                                                                                                                                                                                                                                                                                                                                                                                                                                                                                                                                                                                                                                                                                                                                                                                                                                                                                                                                                                                                                                                                                                                                                                                                                                                                                                                                                                                                                                                                                                                                                                                                                                                                                                                                                                                |                       |                |                    |                   |               |       |            |
| 39406 498                                                                                                                                                                                                                                                                                                                                                                                                                                                                                                                                                                                                                                                                                                                                                                                                                                                                                                                                                                                                                                                                                                                                                                                                                                                                                                                                                                                                                                                                                                                                                                                                                                                                                                                                                                                                                                                                                                                                                                                                                                                                                                                      | th Ln. Palisade N     | AN 56469       | Soil Lo            | og #3 Tract B-1   |               |       |            |
|                                                                                                                                                                                                                                                                                                                                                                                                                                                                                                                                                                                                                                                                                                                                                                                                                                                                                                                                                                                                                                                                                                                                                                                                                                                                                                                                                                                                                                                                                                                                                                                                                                                                                                                                                                                                                                                                                                                                                                                                                                                                                                                                | □ во                  | oring 🔽 Pit    | Elevation          |                   | Depth to SHWT | 10"   |            |
| Depth (in)                                                                                                                                                                                                                                                                                                                                                                                                                                                                                                                                                                                                                                                                                                                                                                                                                                                                                                                                                                                                                                                                                                                                                                                                                                                                                                                                                                                                                                                                                                                                                                                                                                                                                                                                                                                                                                                                                                                                                                                                                                                                                                                     | Texture               | fragment %     | matrix color       | redox color       | consistence   | grade | –<br>shape |
| 0-6                                                                                                                                                                                                                                                                                                                                                                                                                                                                                                                                                                                                                                                                                                                                                                                                                                                                                                                                                                                                                                                                                                                                                                                                                                                                                                                                                                                                                                                                                                                                                                                                                                                                                                                                                                                                                                                                                                                                                                                                                                                                                                                            | Topsoil<br>Loam       | <35            | 10YR3/2            |                   | Loose         | Loose | Granular   |
| 6 - 10                                                                                                                                                                                                                                                                                                                                                                                                                                                                                                                                                                                                                                                                                                                                                                                                                                                                                                                                                                                                                                                                                                                                                                                                                                                                                                                                                                                                                                                                                                                                                                                                                                                                                                                                                                                                                                                                                                                                                                                                                                                                                                                         | Loam                  | <35            | 10YR5/3            |                   | Loose         | Loose | Granular   |
| 10 - 16                                                                                                                                                                                                                                                                                                                                                                                                                                                                                                                                                                                                                                                                                                                                                                                                                                                                                                                                                                                                                                                                                                                                                                                                                                                                                                                                                                                                                                                                                                                                                                                                                                                                                                                                                                                                                                                                                                                                                                                                                                                                                                                        | Silt Loam             | <35            | 10YR6/2            | 7.5YR5/6          | Friable       | Weak  | Blocky     |
| The state of the s |                       |                |                    |                   |               |       |            |
|                                                                                                                                                                                                                                                                                                                                                                                                                                                                                                                                                                                                                                                                                                                                                                                                                                                                                                                                                                                                                                                                                                                                                                                                                                                                                                                                                                                                                                                                                                                                                                                                                                                                                                                                                                                                                                                                                                                                                                                                                                                                                                                                |                       |                |                    |                   |               |       |            |
| I hereby ceri                                                                                                                                                                                                                                                                                                                                                                                                                                                                                                                                                                                                                                                                                                                                                                                                                                                                                                                                                                                                                                                                                                                                                                                                                                                                                                                                                                                                                                                                                                                                                                                                                                                                                                                                                                                                                                                                                                                                                                                                                                                                                                                  | tify this work was co | ompleted in ac | cordance with MN 7 | 080 and any local | req's.        |       |            |
|                                                                                                                                                                                                                                                                                                                                                                                                                                                                                                                                                                                                                                                                                                                                                                                                                                                                                                                                                                                                                                                                                                                                                                                                                                                                                                                                                                                                                                                                                                                                                                                                                                                                                                                                                                                                                                                                                                                                                                                                                                                                                                                                |                       |                |                    | Brummer Sept      | ic LLC.       | _     | L-1347     |
| Designer Signature                                                                                                                                                                                                                                                                                                                                                                                                                                                                                                                                                                                                                                                                                                                                                                                                                                                                                                                                                                                                                                                                                                                                                                                                                                                                                                                                                                                                                                                                                                                                                                                                                                                                                                                                                                                                                                                                                                                                                                                                                                                                                                             |                       |                |                    | Company           |               |       | License #  |