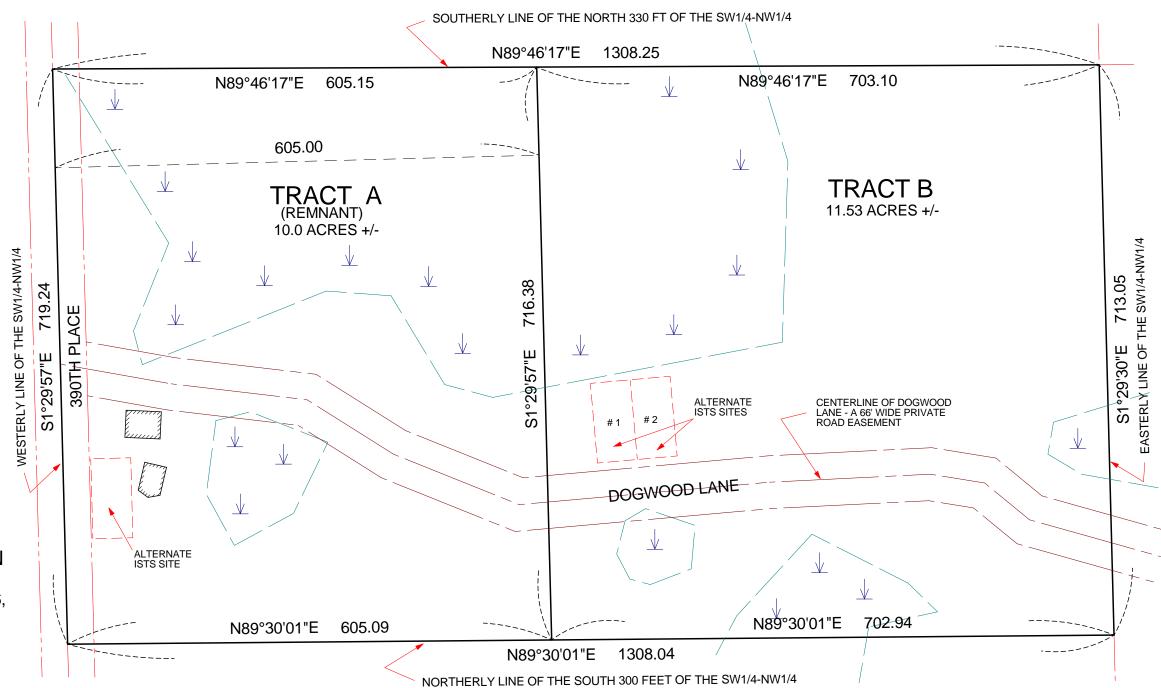

# DRAWING OF DESCRIPTION

Of a part of the SW1/4 -NW1/4 of Section 17, Township 46, Range 26, Aitkin County, Minnesota.

Terry J. Betley
Land Surveyor
Aitkin County Abstract Company Building
112 Third Street Northwest
Aitkin, Minnesota 56431

Graphic Scale: 1 inch = 120 feet.
0 50 100 150 200

Bearing Datum is Local Assumed.

Denotes found iron monument.Denotes set iron monument.

I hereby certify that this plan, survey or report was prepared by me or under my direct supervision and that I am a duly licensed land surveyor & abstracter under the laws of the State of Minnesota.

Terry J. Betley, Minnesota Registration No. 15811 & 19 Date: APRIL 28, 2022

## TRACT A (Remnant)

The West 605 feet of the Southwest Quarter of the Northwest Quarter of Section 17, Township 46, Range 26.

## **EXCEPT**

The North 330 feet thereof AND the South 300 feet thereof.

Aitkin County, Minnesaota.

(abstract property)

### **TRACT B**

The Southwest Quarter of the Northwest Quarter of Section 17, Township 26, Range 26.

### **EXCEPT**

The West 605 feet and except the North 330 feet and except the South 300 feet thereof.

Aitkin County, Minnesota.

(abstract property)