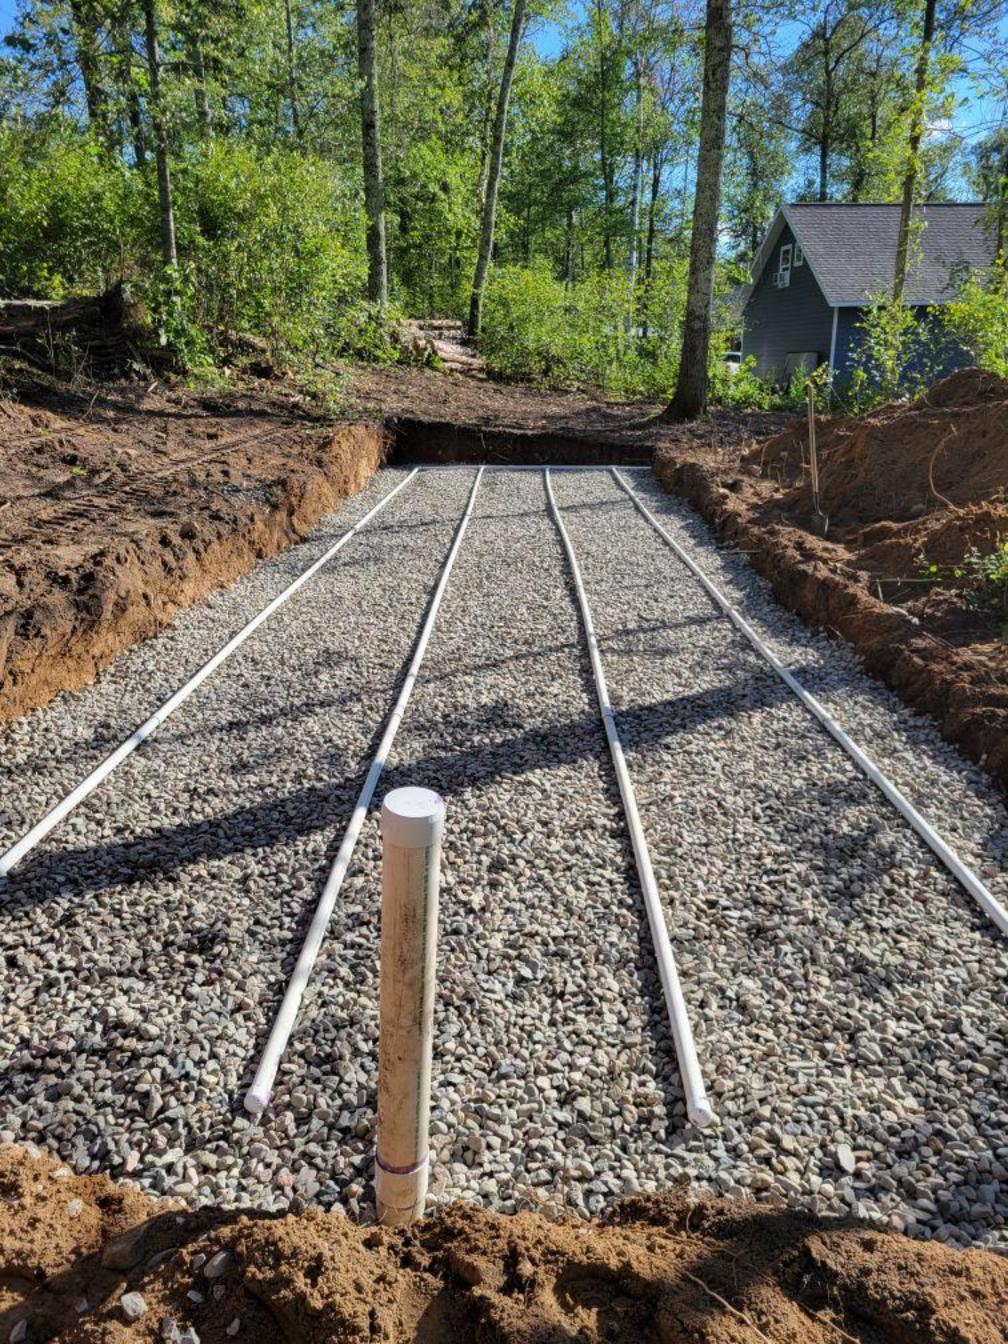

## SUBSURFACE SEWAGE TREATMENT SYSTEM INSPECTION FORM **AITKIN COUNTY, MINNESOTA**

|                                                      | 2022-8883                                            |  |  |  |
|------------------------------------------------------|------------------------------------------------------|--|--|--|
| Township <u>Shamrack</u> Date of Inspection          | 9/1/2022 App. Number 46924                           |  |  |  |
| Owner Doniel + Tennifer Hale                         | Parcel Number <u>29-0-040610</u>                     |  |  |  |
| Project Address 48619 216 49 P/.                     | Installer Ernie Darlow                               |  |  |  |
| City <u>McGregor</u> Zip Code <u>55760</u> TI 4BR PB |                                                      |  |  |  |
| New Repair Repair                                    | DIST. or DROP BOX & TYPE Pressure Bed                |  |  |  |
| SETBACKS:                                            | TRENCHES, BEDS, OR GRAVELLESS LEACHFIELD:            |  |  |  |
| Buildings to tank(s) _ / 0 ' +-                      | Trench/Bed depthZZ_//                                |  |  |  |
| Buildings to drainfield _30'                         | Trench/Bed length                                    |  |  |  |
| Well(s) 50' or 100' DW: 75'+ Notdrilled yet          |                                                      |  |  |  |
| Lake/Creek/Wetland Sandy River Labe: 100'+           | Lateral Inspacing (4) 1.5" Laterals 1/32"perfs/36"sp |  |  |  |
| <i>I</i>                                             | Drainfield rock below pipe <u>6" of 9" to fal</u>    |  |  |  |
| SEPTIC TANKS: New Existing                           | Size of gravelless pipe                              |  |  |  |
| Number of tanks installed (1) 1650 Take. Com ho      | Depth of backfill _/2"                               |  |  |  |
| Liquid capacity and type <u>1133 port combo</u>      | Absorption area: square feet _762 SF                 |  |  |  |
| Type of baffle <u>Plastic</u>                        | lineal feet                                          |  |  |  |
| Inspection pipes                                     | MOUNDS:                                              |  |  |  |
| Manholes size 24"                                    | Percent slope                                        |  |  |  |
| Manhole to grade Yes 🔽 No                            | Upslope sand width                                   |  |  |  |
| _/ _                                                 | Downslope sand width                                 |  |  |  |
| PUMPS: New Existing                                  | Sideslope sand width                                 |  |  |  |
| Tank capacity and type <u>520 portcombo</u>          | Drainfield rock below pipe                           |  |  |  |
| Pump manufacturer & model # <u>Gould PES1</u>        | Depth of sand below rock                             |  |  |  |
| Horsepower & GPM <u> </u>                            | Perforation size & spacing                           |  |  |  |
| Feet of head _26                                     | Pipe size & spacing/                                 |  |  |  |
| Gallons per cycle <u>120GPC</u>                      | Dimensions of rock bed                               |  |  |  |
| Size of discharge line _/, ≤ ″                       | Dimensions of sand base                              |  |  |  |
| Type & location of alarm <u>Elec</u> , on tonk       | Final cover                                          |  |  |  |
| Water meter                                          |                                                      |  |  |  |
|                                                      |                                                      |  |  |  |