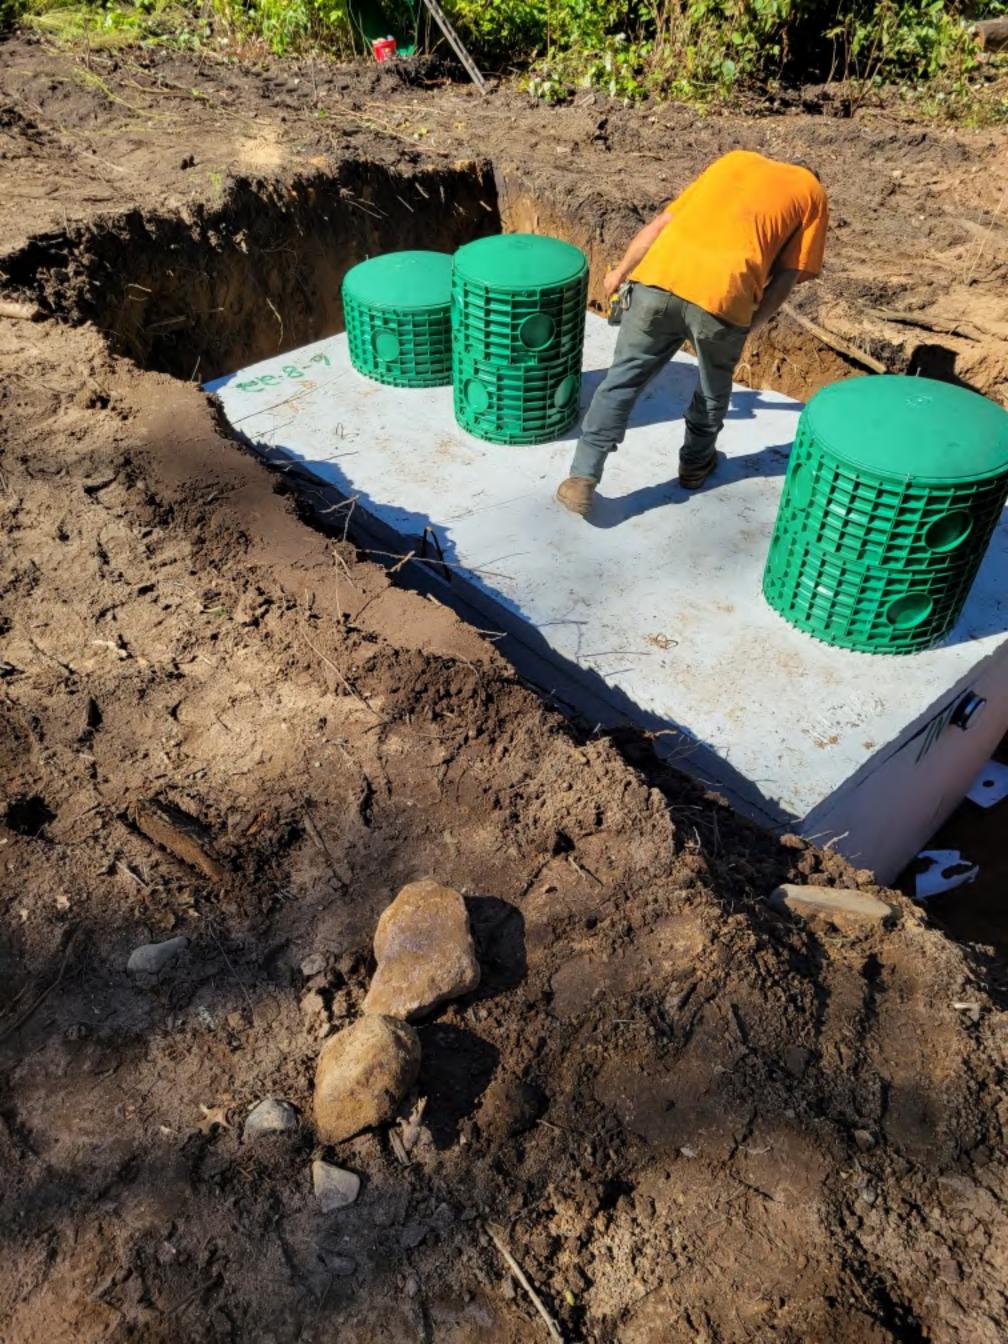

## SUBSURFACE SEWAGE TREATMENT SYSTEM INSPECTION FORM **AITKIN COUNTY, MINNESOTA**

|                                                      | 2022-8883                                            |  |  |  |
|------------------------------------------------------|------------------------------------------------------|--|--|--|
| Township <u>Shamrack</u> Date of Inspection          | 9/1/2022 App. Number 46924                           |  |  |  |
| Owner Doniel + Tennifer Hale                         | Parcel Number <u>29-0-040610</u>                     |  |  |  |
| Project Address 48619 216 49 P/.                     | Installer Ernie Darlow                               |  |  |  |
| City <u>McGregor</u> Zip Code <u>55760</u> TI 4BR PB |                                                      |  |  |  |
| New Repair Repair                                    | DIST. or DROP BOX & TYPE Pressure Bed                |  |  |  |
| SETBACKS:                                            | TRENCHES, BEDS, OR GRAVELLESS LEACHFIELD:            |  |  |  |
| Buildings to tank(s) _ / 0 ' +-                      | Trench/Bed depthZZ_//                                |  |  |  |
| Buildings to drainfield _30'                         | Trench/Bed length                                    |  |  |  |
| Well(s) 50' or 100' DW: 75'+ Notdrilled yet          |                                                      |  |  |  |
| Lake/Creek/Wetland Sandy River Labe: 100'+           | Lateral Inspacing (4) 1.5" Laterals 1/32"perfs/36"sp |  |  |  |
| <i>I</i>                                             | Drainfield rock below pipe <u>6" of 9" to fal</u>    |  |  |  |
| SEPTIC TANKS: New Existing                           | Size of gravelless pipe                              |  |  |  |
| Number of tanks installed (1) 1650 Take. Com ho      | Depth of backfill _/2"                               |  |  |  |
| Liquid capacity and type <u>1133 port combo</u>      | Absorption area: square feet _762 SF                 |  |  |  |
| Type of baffle <u>Plastic</u>                        | lineal feet                                          |  |  |  |
| Inspection pipes                                     | MOUNDS:                                              |  |  |  |
| Manholes size 24"                                    | Percent slope                                        |  |  |  |
| Manhole to grade Yes 🔽 No                            | Upslope sand width                                   |  |  |  |
| _/ _                                                 | Downslope sand width                                 |  |  |  |
| PUMPS: New Existing                                  | Sideslope sand width                                 |  |  |  |
| Tank capacity and type <u>520 portcombo</u>          | Drainfield rock below pipe                           |  |  |  |
| Pump manufacturer & model # <u>Gould PES1</u>        | Depth of sand below rock                             |  |  |  |
| Horsepower & GPM <u> </u>                            | Perforation size & spacing                           |  |  |  |
| Feet of head _26                                     | Pipe size & spacing/                                 |  |  |  |
| Gallons per cycle <u>120GPC</u>                      | Dimensions of rock bed                               |  |  |  |
| Size of discharge line _/, ≤ ″                       | Dimensions of sand base                              |  |  |  |
| Type & location of alarm <u>Elec</u> , on tonk       | Final cover                                          |  |  |  |
| Water meter                                          |                                                      |  |  |  |
|                                                      |                                                      |  |  |  |