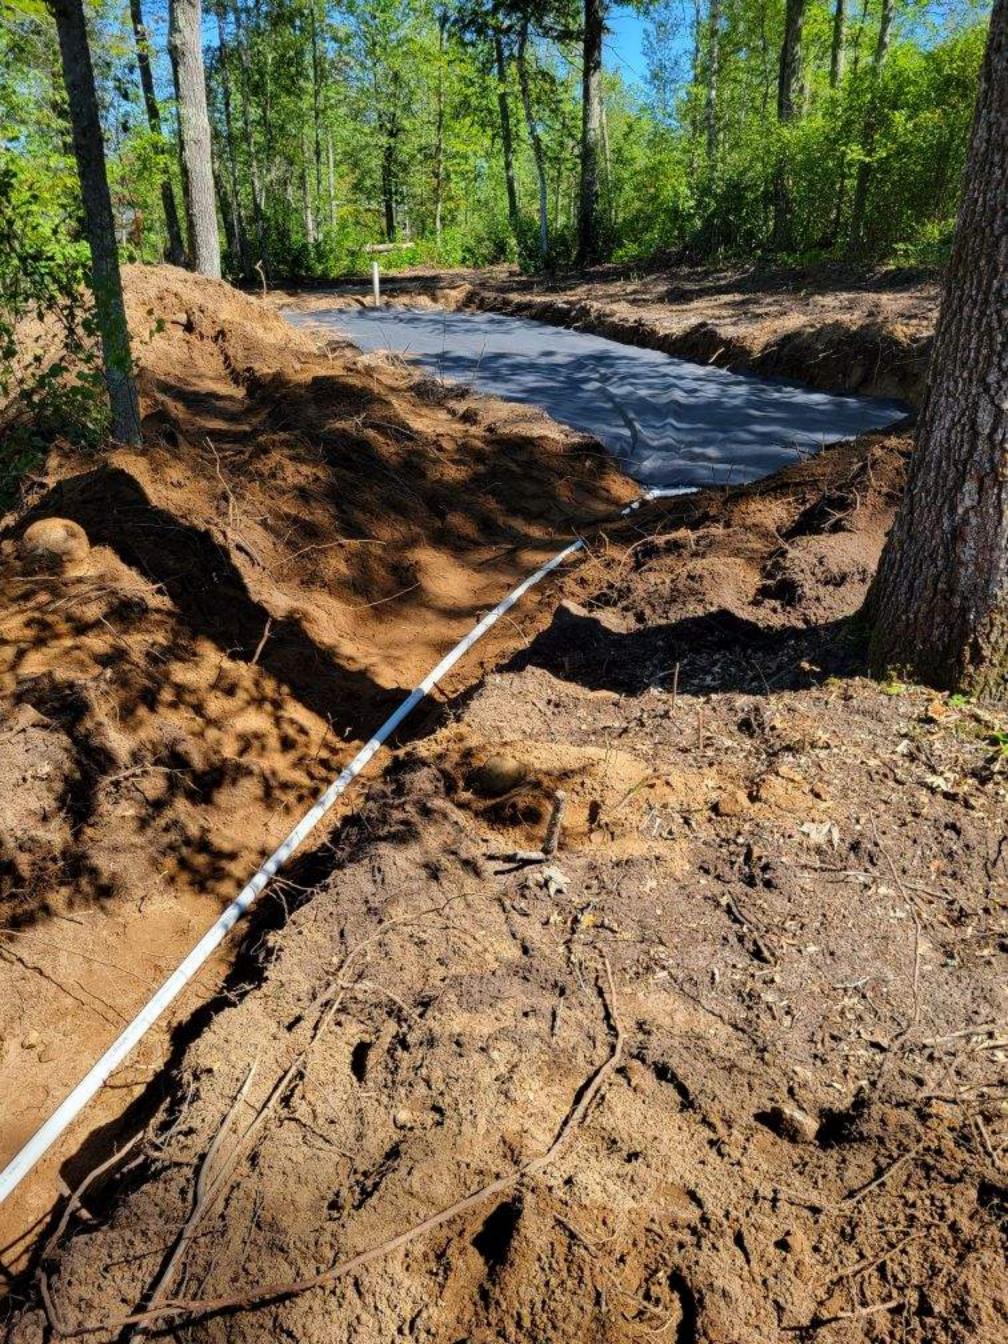

## SUBSURFACE SEWAGE TREATMENT SYSTEM INSPECTION FORM **AITKIN COUNTY, MINNESOTA**

|                                                      | 2022-8883                                            |  |  |  |
|------------------------------------------------------|------------------------------------------------------|--|--|--|
| Township <u>Shamrack</u> Date of Inspection          | 9/1/2022 App. Number 46924                           |  |  |  |
| Owner Doniel + Tennifer Hale                         | Parcel Number <u>29-0-040610</u>                     |  |  |  |
| Project Address 48619 216 49 P/.                     | Installer Ernie Darlow                               |  |  |  |
| City <u>McGregor</u> Zip Code <u>55760</u> TI 4BR PB |                                                      |  |  |  |
| New Repair Repair                                    | DIST. or DROP BOX & TYPE Pressure Bed                |  |  |  |
| SETBACKS:                                            | TRENCHES, BEDS, OR GRAVELLESS LEACHFIELD:            |  |  |  |
| Buildings to tank(s) _ / 0 ' +-                      | Trench/Bed depthZZ_//                                |  |  |  |
| Buildings to drainfield _30'                         | Trench/Bed length                                    |  |  |  |
| Well(s) 50' or 100' DW: 75'+ Notdrilled yet          |                                                      |  |  |  |
| Lake/Creek/Wetland Sandy River Labe: 100'+           | Lateral Inspacing (4) 1.5" Laterals 1/32"perfs/36"sp |  |  |  |
| <i>I</i>                                             | Drainfield rock below pipe <u>6" of 9" to fal</u>    |  |  |  |
| SEPTIC TANKS: New Existing                           | Size of gravelless pipe                              |  |  |  |
| Number of tanks installed (1) 1650 Take. Com ho      | Depth of backfill _/2"                               |  |  |  |
| Liquid capacity and type <u>1133 port combo</u>      | Absorption area: square feet _762 SF                 |  |  |  |
| Type of baffle <u>Plastic</u>                        | lineal feet                                          |  |  |  |
| Inspection pipes                                     | MOUNDS:                                              |  |  |  |
| Manholes size 24"                                    | Percent slope                                        |  |  |  |
| Manhole to grade Yes 🔽 No                            | Upslope sand width                                   |  |  |  |
| _/ _                                                 | Downslope sand width                                 |  |  |  |
| PUMPS: New Existing                                  | Sideslope sand width                                 |  |  |  |
| Tank capacity and type <u>520 portcombo</u>          | Drainfield rock below pipe                           |  |  |  |
| Pump manufacturer & model # <u>Gould PES1</u>        | Depth of sand below rock                             |  |  |  |
| Horsepower & GPM <u> </u>                            | Perforation size & spacing                           |  |  |  |
| Feet of head _26                                     | Pipe size & spacing/                                 |  |  |  |
| Gallons per cycle <u>120GPC</u>                      | Dimensions of rock bed                               |  |  |  |
| Size of discharge line _/, ≤ ″                       | Dimensions of sand base                              |  |  |  |
| Type & location of alarm <u>Elec</u> , on tonk       | Final cover                                          |  |  |  |
| Water meter                                          |                                                      |  |  |  |
|                                                      |                                                      |  |  |  |