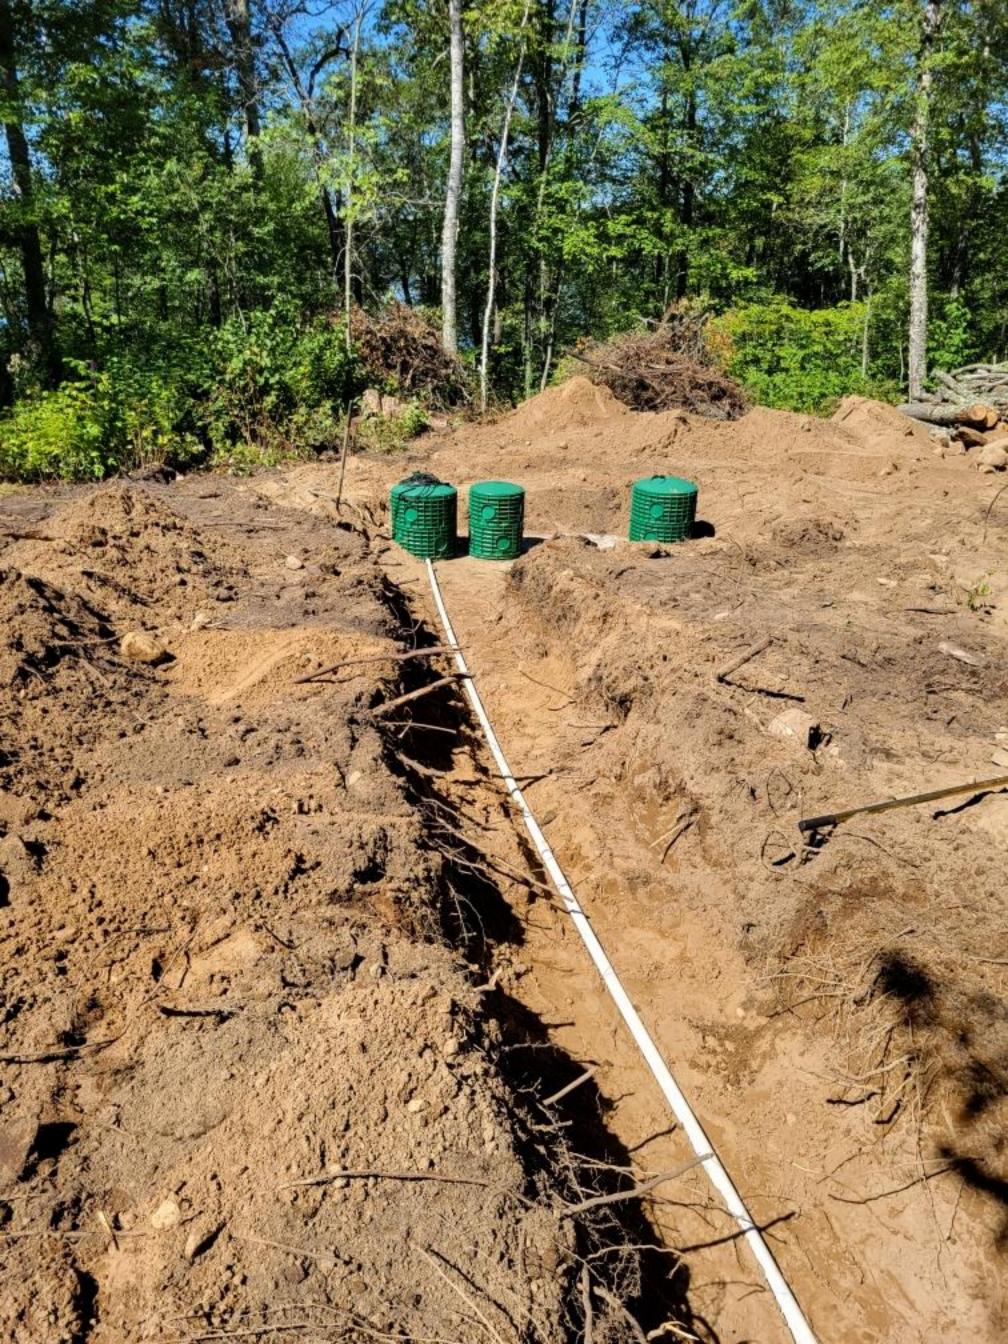

## SUBSURFACE SEWAGE TREATMENT SYSTEM INSPECTION FORM **AITKIN COUNTY, MINNESOTA**

|                                                      | 2022-8883                                            |  |  |  |
|------------------------------------------------------|------------------------------------------------------|--|--|--|
| Township <u>Shamrack</u> Date of Inspection          | 9/1/2022 App. Number 46924                           |  |  |  |
| Owner Doniel + Tennifer Hale                         | Parcel Number <u>29-0-040610</u>                     |  |  |  |
| Project Address 48619 216 49 P/.                     | Installer Ernie Darlow                               |  |  |  |
| City <u>McGregor</u> Zip Code <u>55760</u> TI 4BR PB |                                                      |  |  |  |
| New Repair Repair                                    | DIST. or DROP BOX & TYPE Pressure Bed                |  |  |  |
| SETBACKS:                                            | TRENCHES, BEDS, OR GRAVELLESS LEACHFIELD:            |  |  |  |
| Buildings to tank(s) _ / 0 ' +-                      | Trench/Bed depthZZ_//                                |  |  |  |
| Buildings to drainfield _30'                         | Trench/Bed length                                    |  |  |  |
| Well(s) 50' or 100' DW: 75'+ Notdrilled yet          |                                                      |  |  |  |
| Lake/Creek/Wetland Sandy River Labe: 100'+           | Lateral Inspacing (4) 1.5" Laterals 1/32"perfs/36"sp |  |  |  |
| <i>I</i>                                             | Drainfield rock below pipe <u>6" of 9" to fal</u>    |  |  |  |
| SEPTIC TANKS: New Existing                           | Size of gravelless pipe                              |  |  |  |
| Number of tanks installed (1) 1650 Take. Com ho      | Depth of backfill _/2"                               |  |  |  |
| Liquid capacity and type <u>1133 port combo</u>      | Absorption area: square feet _762 SF                 |  |  |  |
| Type of baffle <u>Plastic</u>                        | lineal feet                                          |  |  |  |
| Inspection pipes                                     | MOUNDS:                                              |  |  |  |
| Manholes size 24"                                    | Percent slope                                        |  |  |  |
| Manhole to grade Yes 🔽 No                            | Upslope sand width                                   |  |  |  |
| _/ _                                                 | Downslope sand width                                 |  |  |  |
| PUMPS: New Existing                                  | Sideslope sand width                                 |  |  |  |
| Tank capacity and type <u>520 portcombo</u>          | Drainfield rock below pipe                           |  |  |  |
| Pump manufacturer & model # <u>Gould PES1</u>        | Depth of sand below rock                             |  |  |  |
| Horsepower & GPM <u> </u>                            | Perforation size & spacing                           |  |  |  |
| Feet of head _26                                     | Pipe size & spacing/                                 |  |  |  |
| Gallons per cycle <u>120GPC</u>                      | Dimensions of rock bed                               |  |  |  |
| Size of discharge line _/, ≤ ″                       | Dimensions of sand base                              |  |  |  |
| Type & location of alarm <u>Elec</u> , on tonk       | Final cover                                          |  |  |  |
| Water meter                                          |                                                      |  |  |  |
|                                                      |                                                      |  |  |  |