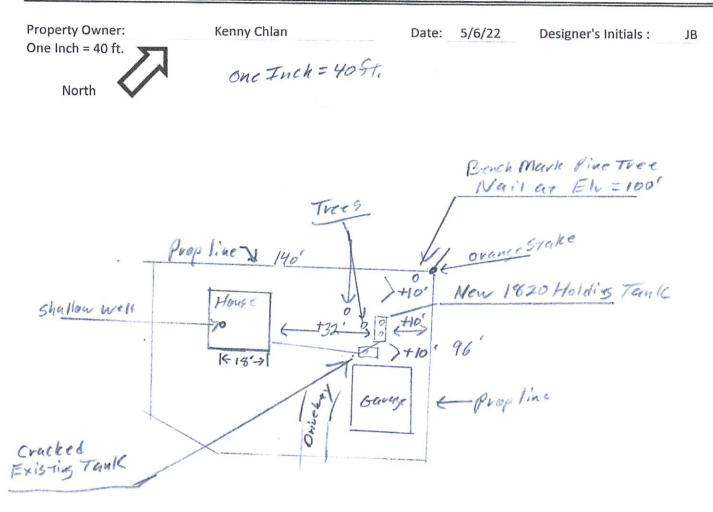

DRAWING OF SYSTEM: (include soils)

.

Inspector's Comments:

Rev:1/13

.

Please show all that apply (Existing or Proposed ):Please Draw to Scale with North to Top or Left Side of Page:Wells within 100ft. Of Drain field.Disturbed/Compacted AreasAccess Route for Tank MaintenanceWater lines within 10 ft. of Drain field.Component LocationProperty LinesDrain field Areas:OHW ordinary high waterStructuresLot EasementsSetbacks

|                                   | where we have been and the second state of the |                                                 |                                         |            |               |      |  |  |  |  |
|-----------------------------------|--------------------------------------------------------------------------------------------------------------------------------------------------------------------------------------------------------------------------------------------------------------------------------------------------------------------------------------------------------------------------------------------------------------------------------------------------------------------------------------------------------------------------------------------------------------------------------------------------------------------------------------------------------------------------------------------------------------------------------------------------------------------------------------------------------------------------------------------------------------------------------------------------------------------------------------------------------------------------------------------------------------------------------------------------------------------------------------------------------------------------------------------------------------------------------------------------------------------------------------------------------------------------------------------------------------------------------------------------------------------------------------------------------------------------------------------------------------------------------------------------------------------------------------------------------------------------------------------------------------------------------------------------------------------------------------------------------------------------------------------------------------------------------------------------------------------------------------------------------------------------------------------------------------------------------------------------------------------------------------------------------------------------------------------------------------------------------------------------------------------------------|-------------------------------------------------|-----------------------------------------|------------|---------------|------|--|--|--|--|
| Elevations : Benchmark Elevation: |                                                                                                                                                                                                                                                                                                                                                                                                                                                                                                                                                                                                                                                                                                                                                                                                                                                                                                                                                                                                                                                                                                                                                                                                                                                                                                                                                                                                                                                                                                                                                                                                                                                                                                                                                                                                                                                                                                                                                                                                                                                                                                                                | Elv.= 100' Nail on Pine Tree near NE lot corner |                                         |            |               |      |  |  |  |  |
| Existing tank grade Elv.= 99'     |                                                                                                                                                                                                                                                                                                                                                                                                                                                                                                                                                                                                                                                                                                                                                                                                                                                                                                                                                                                                                                                                                                                                                                                                                                                                                                                                                                                                                                                                                                                                                                                                                                                                                                                                                                                                                                                                                                                                                                                                                                                                                                                                |                                                 | Existing Grade at house Elv. = 98.6'    |            |               |      |  |  |  |  |
| Existing tank inlet Elv.= 96.6'   |                                                                                                                                                                                                                                                                                                                                                                                                                                                                                                                                                                                                                                                                                                                                                                                                                                                                                                                                                                                                                                                                                                                                                                                                                                                                                                                                                                                                                                                                                                                                                                                                                                                                                                                                                                                                                                                                                                                                                                                                                                                                                                                                |                                                 | Estimated sewer pipe at house Elv.= 97' |            |               |      |  |  |  |  |
| New Tank Grade Elv. = 99'         |                                                                                                                                                                                                                                                                                                                                                                                                                                                                                                                                                                                                                                                                                                                                                                                                                                                                                                                                                                                                                                                                                                                                                                                                                                                                                                                                                                                                                                                                                                                                                                                                                                                                                                                                                                                                                                                                                                                                                                                                                                                                                                                                | Grade at (                                      | Orange NI                               | E corner s | take Elv.= 99 | 9.6' |  |  |  |  |
|                                   | Estimated New T                                                                                                                                                                                                                                                                                                                                                                                                                                                                                                                                                                                                                                                                                                                                                                                                                                                                                                                                                                                                                                                                                                                                                                                                                                                                                                                                                                                                                                                                                                                                                                                                                                                                                                                                                                                                                                                                                                                                                                                                                                                                                                                | Fank Inlet Elv. = 96.5'                         |                                         |            |               |      |  |  |  |  |
|                                   |                                                                                                                                                                                                                                                                                                                                                                                                                                                                                                                                                                                                                                                                                                                                                                                                                                                                                                                                                                                                                                                                                                                                                                                                                                                                                                                                                                                                                                                                                                                                                                                                                                                                                                                                                                                                                                                                                                                                                                                                                                                                                                                                |                                                 |                                         |            |               |      |  |  |  |  |