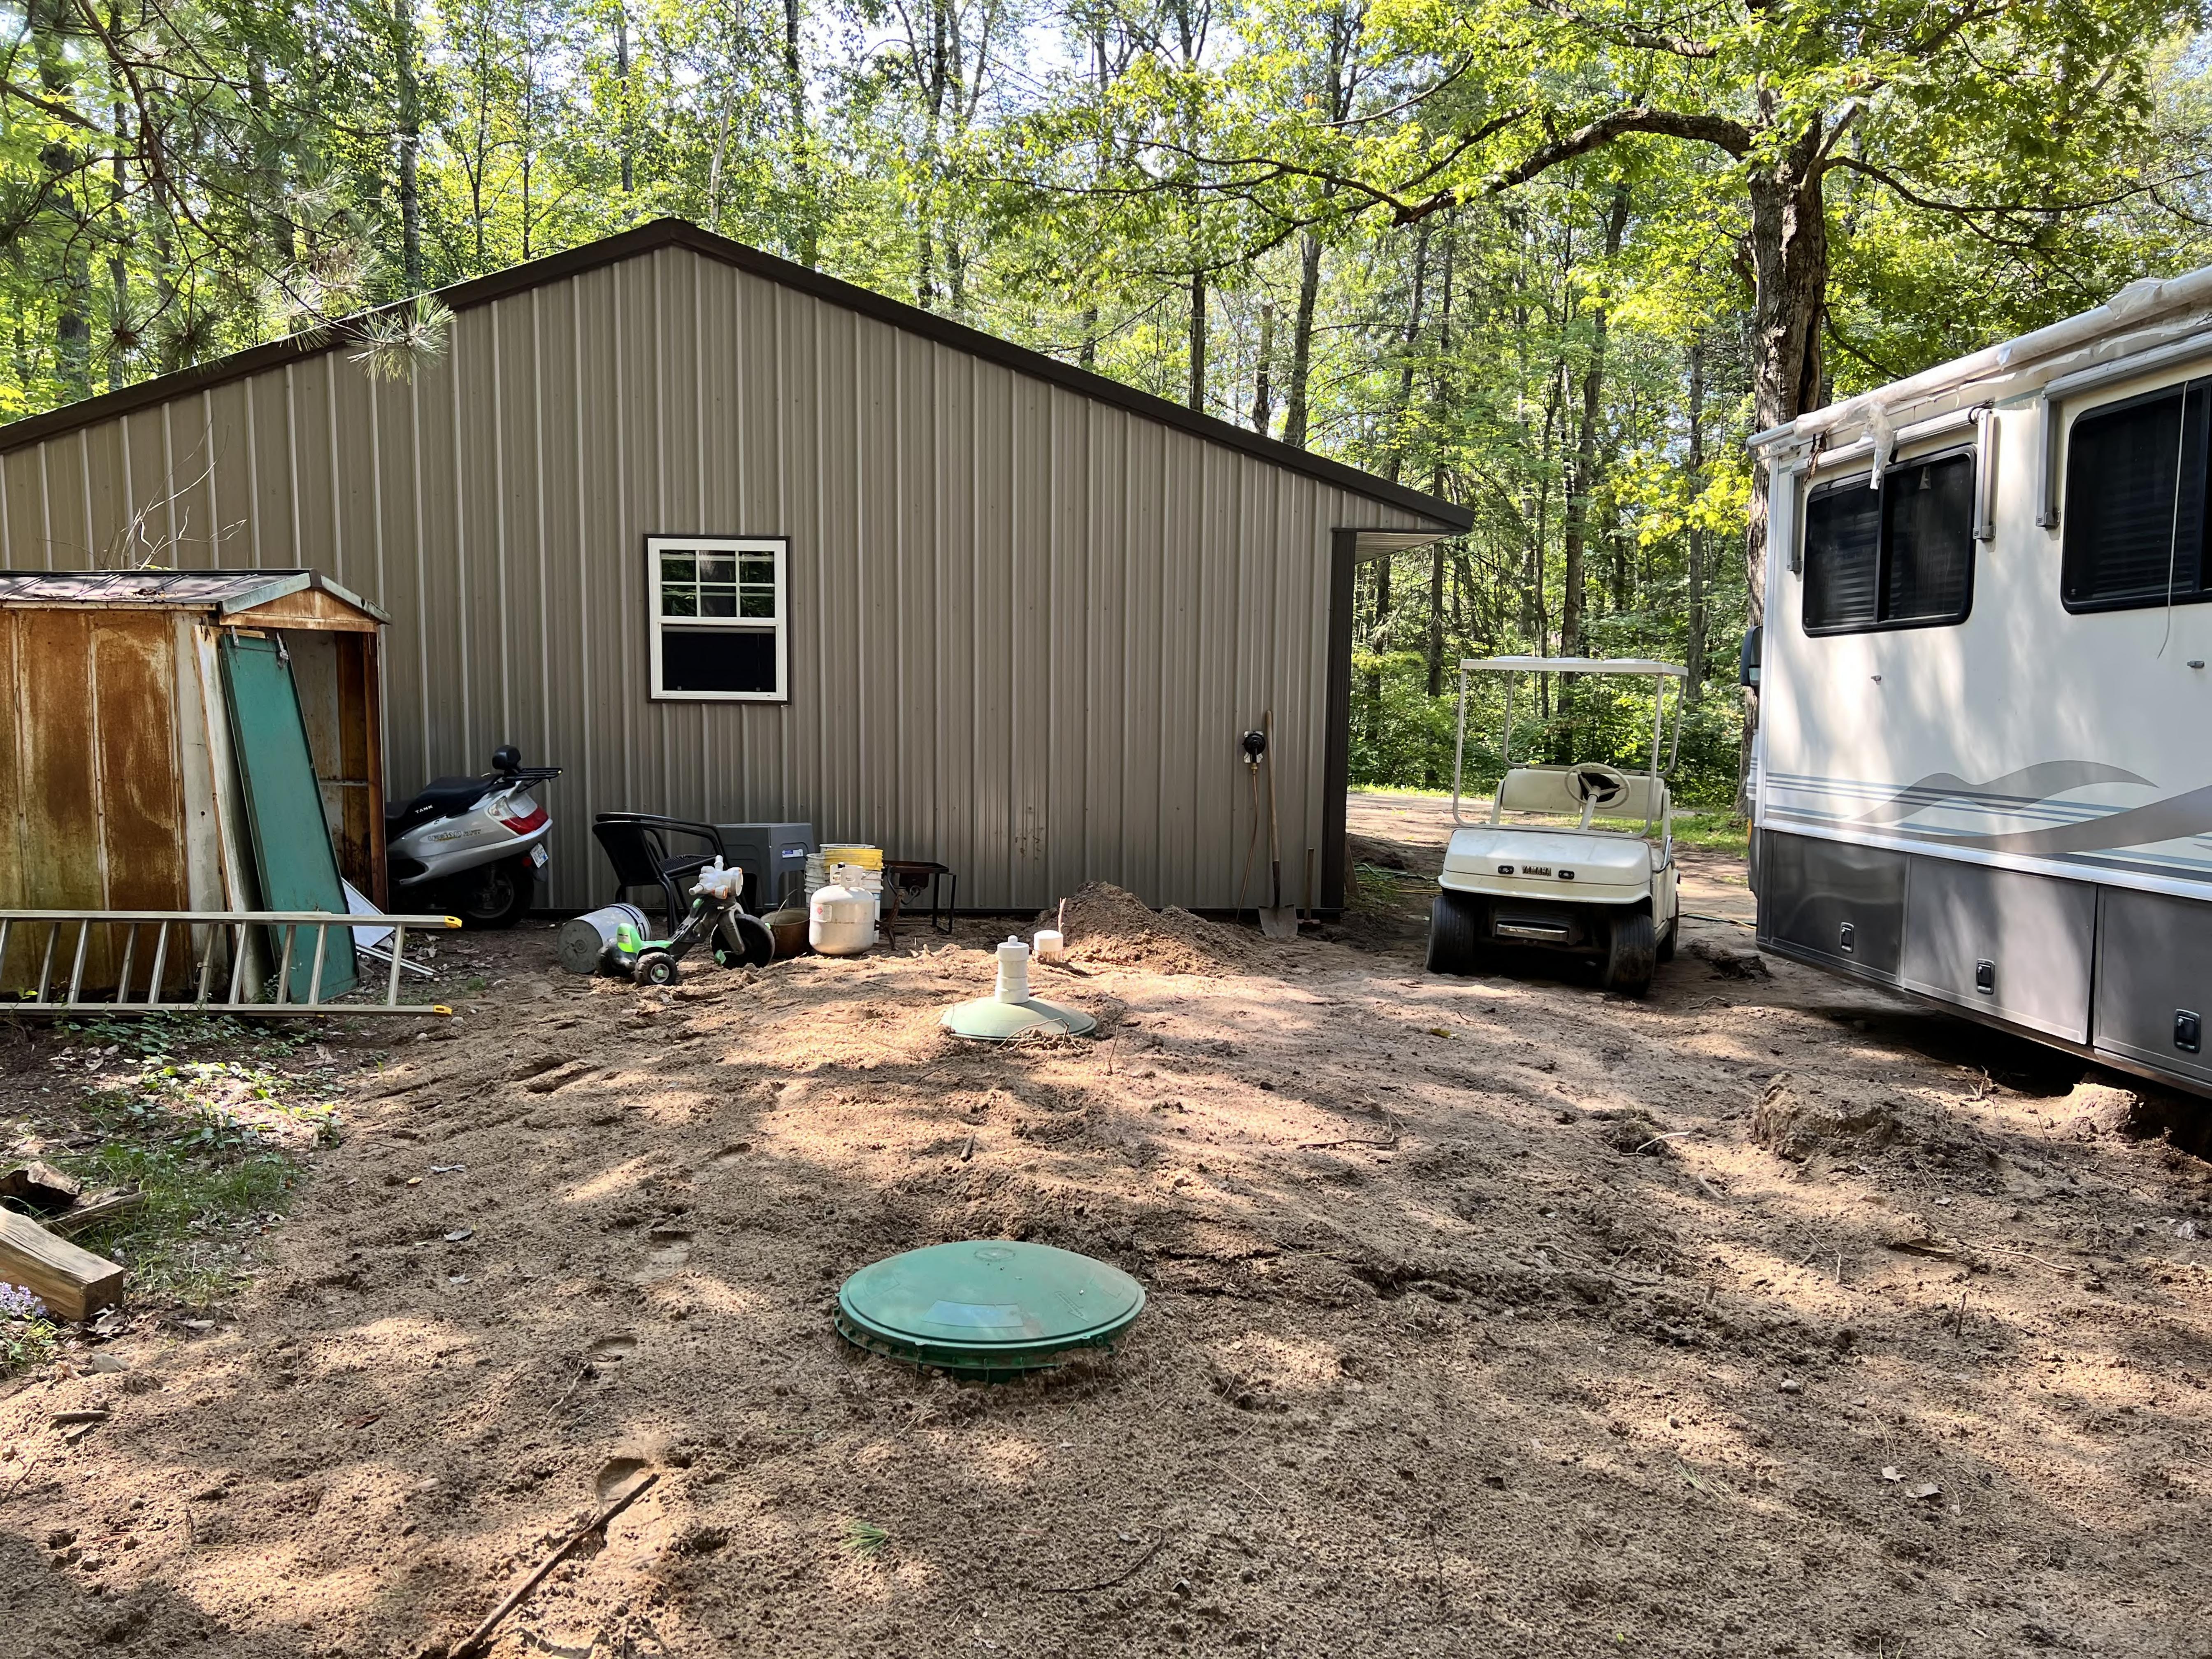

## SUBSURFACE SEWAGE TREATMENT SYSTEM INSPECTION FORM AITKIN COUNTY, MINNESOTA

| Township <u>Shamrack</u> Date of Inspection                                                                                         | 2022-8787<br>9/12/2022 App. Number <u>46926</u> |  |  |  |  |  |  |
|-------------------------------------------------------------------------------------------------------------------------------------|-------------------------------------------------|--|--|--|--|--|--|
| Owner Kenneth + Catherine Chlan                                                                                                     | Parcel Number <u>29-1-292700</u>                |  |  |  |  |  |  |
| Project Address 18668 470th Ln.                                                                                                     | Installer <u>Ferry Farley</u>                   |  |  |  |  |  |  |
| Project Address <u>18668 470<sup>th</sup> hn</u> Installer <u>Jerry Farley</u><br>City <u>McGarcyor</u> Zip Code <u>55760</u> T2 HT |                                                 |  |  |  |  |  |  |
| New Repair                                                                                                                          | DIST. or DROP BOX & TYPE                        |  |  |  |  |  |  |
| SETBACKS:                                                                                                                           | TRENCHES, BEDS, OR GRAVELLESS LEACHFIELD:       |  |  |  |  |  |  |
| Buildings to tank(s) _// ′                                                                                                          | Trench/Bed depth                                |  |  |  |  |  |  |
| Buildings to drainfield                                                                                                             | Trench/Bed length                               |  |  |  |  |  |  |
| Well(s) 50' or 100' <u>_SW:SO</u> ′                                                                                                 | Trench/Bed bottom width                         |  |  |  |  |  |  |
| Lake/Creek/Wetland                                                                                                                  | Trench spacing                                  |  |  |  |  |  |  |
|                                                                                                                                     | Drainfield rock below pipe                      |  |  |  |  |  |  |
| SEPTIC TANKS: New Kernel SEPTIC TANKS: New Kernel                                                                                   | Size of gravelless pipe                         |  |  |  |  |  |  |
| Number of tanks installed _/                                                                                                        | Depth of backfill                               |  |  |  |  |  |  |
| Liquid capacity and type 1820 Jac. Com bo                                                                                           | Absorption area: square feet                    |  |  |  |  |  |  |
| Type of baffle $\underline{Plastic}$                                                                                                | lineal feet                                     |  |  |  |  |  |  |
| Inspection pipes                                                                                                                    | MOUNDS:                                         |  |  |  |  |  |  |
| Manholes size 24"                                                                                                                   | Percent slope                                   |  |  |  |  |  |  |
| Manhole to grade Yes 🖌 No                                                                                                           | Upslope sand width                              |  |  |  |  |  |  |
|                                                                                                                                     | Downslope sand width                            |  |  |  |  |  |  |
| PUMPS: New Existing                                                                                                                 | Sideslope sand width                            |  |  |  |  |  |  |
| Tank capacity and type                                                                                                              | Drainfield rock below pipe                      |  |  |  |  |  |  |
| Pump manufacturer & model #                                                                                                         | Depth of sand below rock                        |  |  |  |  |  |  |
| Horsepower & GPM                                                                                                                    | Perforation size & spacing                      |  |  |  |  |  |  |
| Feet of head                                                                                                                        | Pipe size & spacing                             |  |  |  |  |  |  |
| Gallons per cycle                                                                                                                   | Dimensions of rock bed                          |  |  |  |  |  |  |
| Size of discharge line                                                                                                              | Dimensions of sand base                         |  |  |  |  |  |  |
| Type & location of alarm <u>Manual Popup</u>                                                                                        | Final cover                                     |  |  |  |  |  |  |
| Water meter                                                                                                                         | · · · ·                                         |  |  |  |  |  |  |