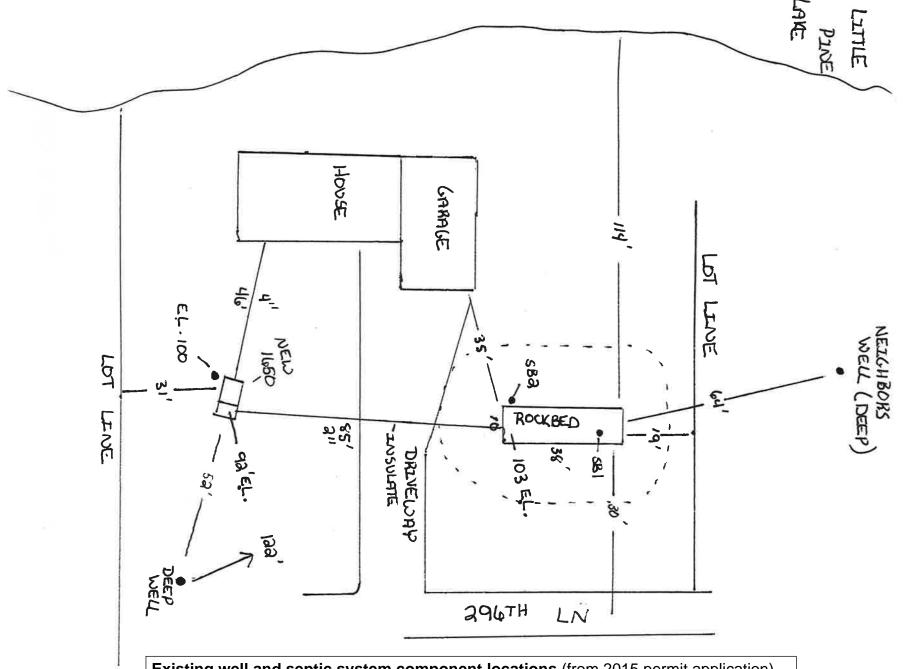

## OF SURVEY CERTIFICATE

OF PART OF LOT II, LOT 12 AND PART OF LOT 13, NIRVANA SHORES, AITKIN COUNTY, MINNESOTA.

For existing well and septic system component locations, refer to attached plan (per 2015 permit application).

## Existing well and septic system component locations (from 2015 permit application)

Parcel #: 07-1-113700

Property Address: 42746 296th Lane Aitkin, MN 56431

Township: Farm Island

Legal Description: E 1/2 of Lot 11, Lot 12, & Part of Lot 13

Section 27, Township 46, Range 27

Labeled Mitigation: D-Construction of Pai Garden

F-Removal of Impervious Blacktop Driveway - Replace a

Howtier with a Pervious Solution

H-Re-Veritate Steep Stopes.

42746 29th Lane Aitkin, MN 56431