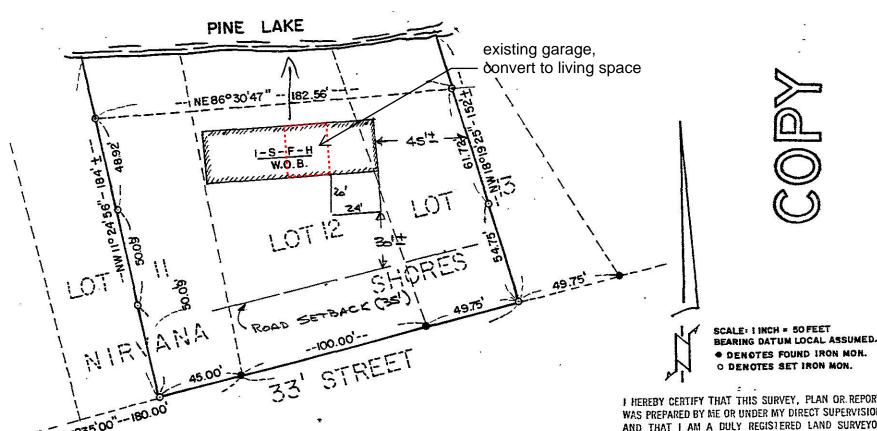

## OF SURVEY CERTIFICATE

OF PART OF LOT II, LOT 12 AND PART OF LOT 13, NIRVANA SHORES, AITKIN COUNTY, MINNESOTA.

For existing well and septic system component locations, refer to attached plan (per 2015 permit application).

For site mitigation plans (to meet Shoreland Performance requirements), refer to attached plan.

I HEREBY CERTIFY THAT THIS SURVEY, PLAN OR REPORT WAS PREPARED BY ME OR UNDER MY DIRECT SUPERVISION AND THAT I AM A DULY REGISTERED LAND SURVEYOR UNDER THE LAWS OF THE STATE OF MINN.

15811

DATE MAY 18, 1989

REG. NO.