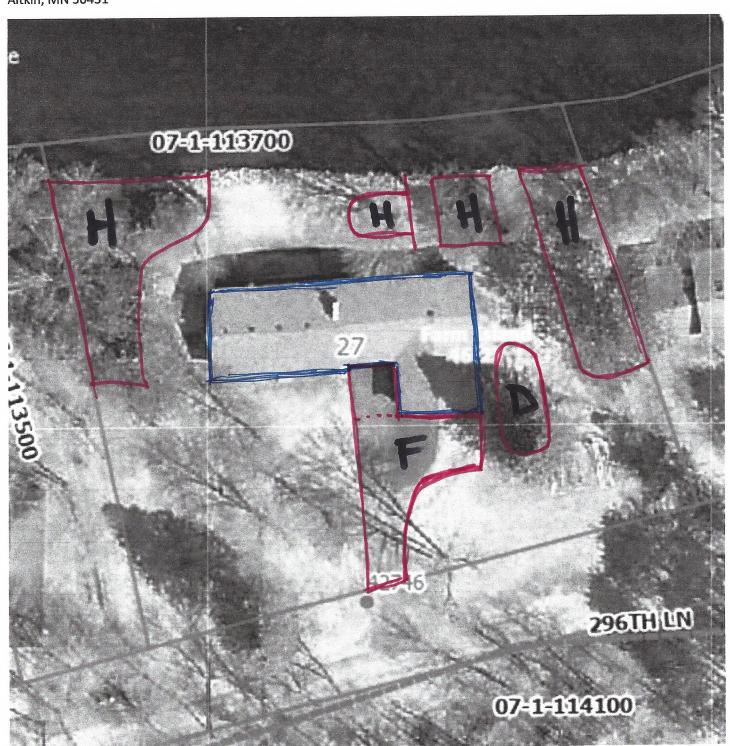

For site mitigation plans (to meet Shoreland Performance requirements), refer to attached plan.

I HEREBY CERTIFY THAT THIS SURVEY, PLAN OR REPORT WAS PREPARED BY ME OR UNDER MY DIRECT SUPERVISION AND THAT I AM A DULY REGISTERED LAND SURVEYOR UNDER THE LAWS OF THE STATE OF MINN.

Section 27, Township 46, Range 27

Labeled Mitigation: D-Construction of Pai Garden

F-Removal of Impervious Blacktop Driveway - Replace a

Howtier with a Pervious Solution

H-Re-Veritate Steep Stopes.

42746 29th Lane Aitkin, MN 56431

Other Considerations: (Non-labeled)

E - There are no other structures with sollack issues

G - No Liture wetland fill needs I - All water vonoll south of house Hows to wetlands accross road.