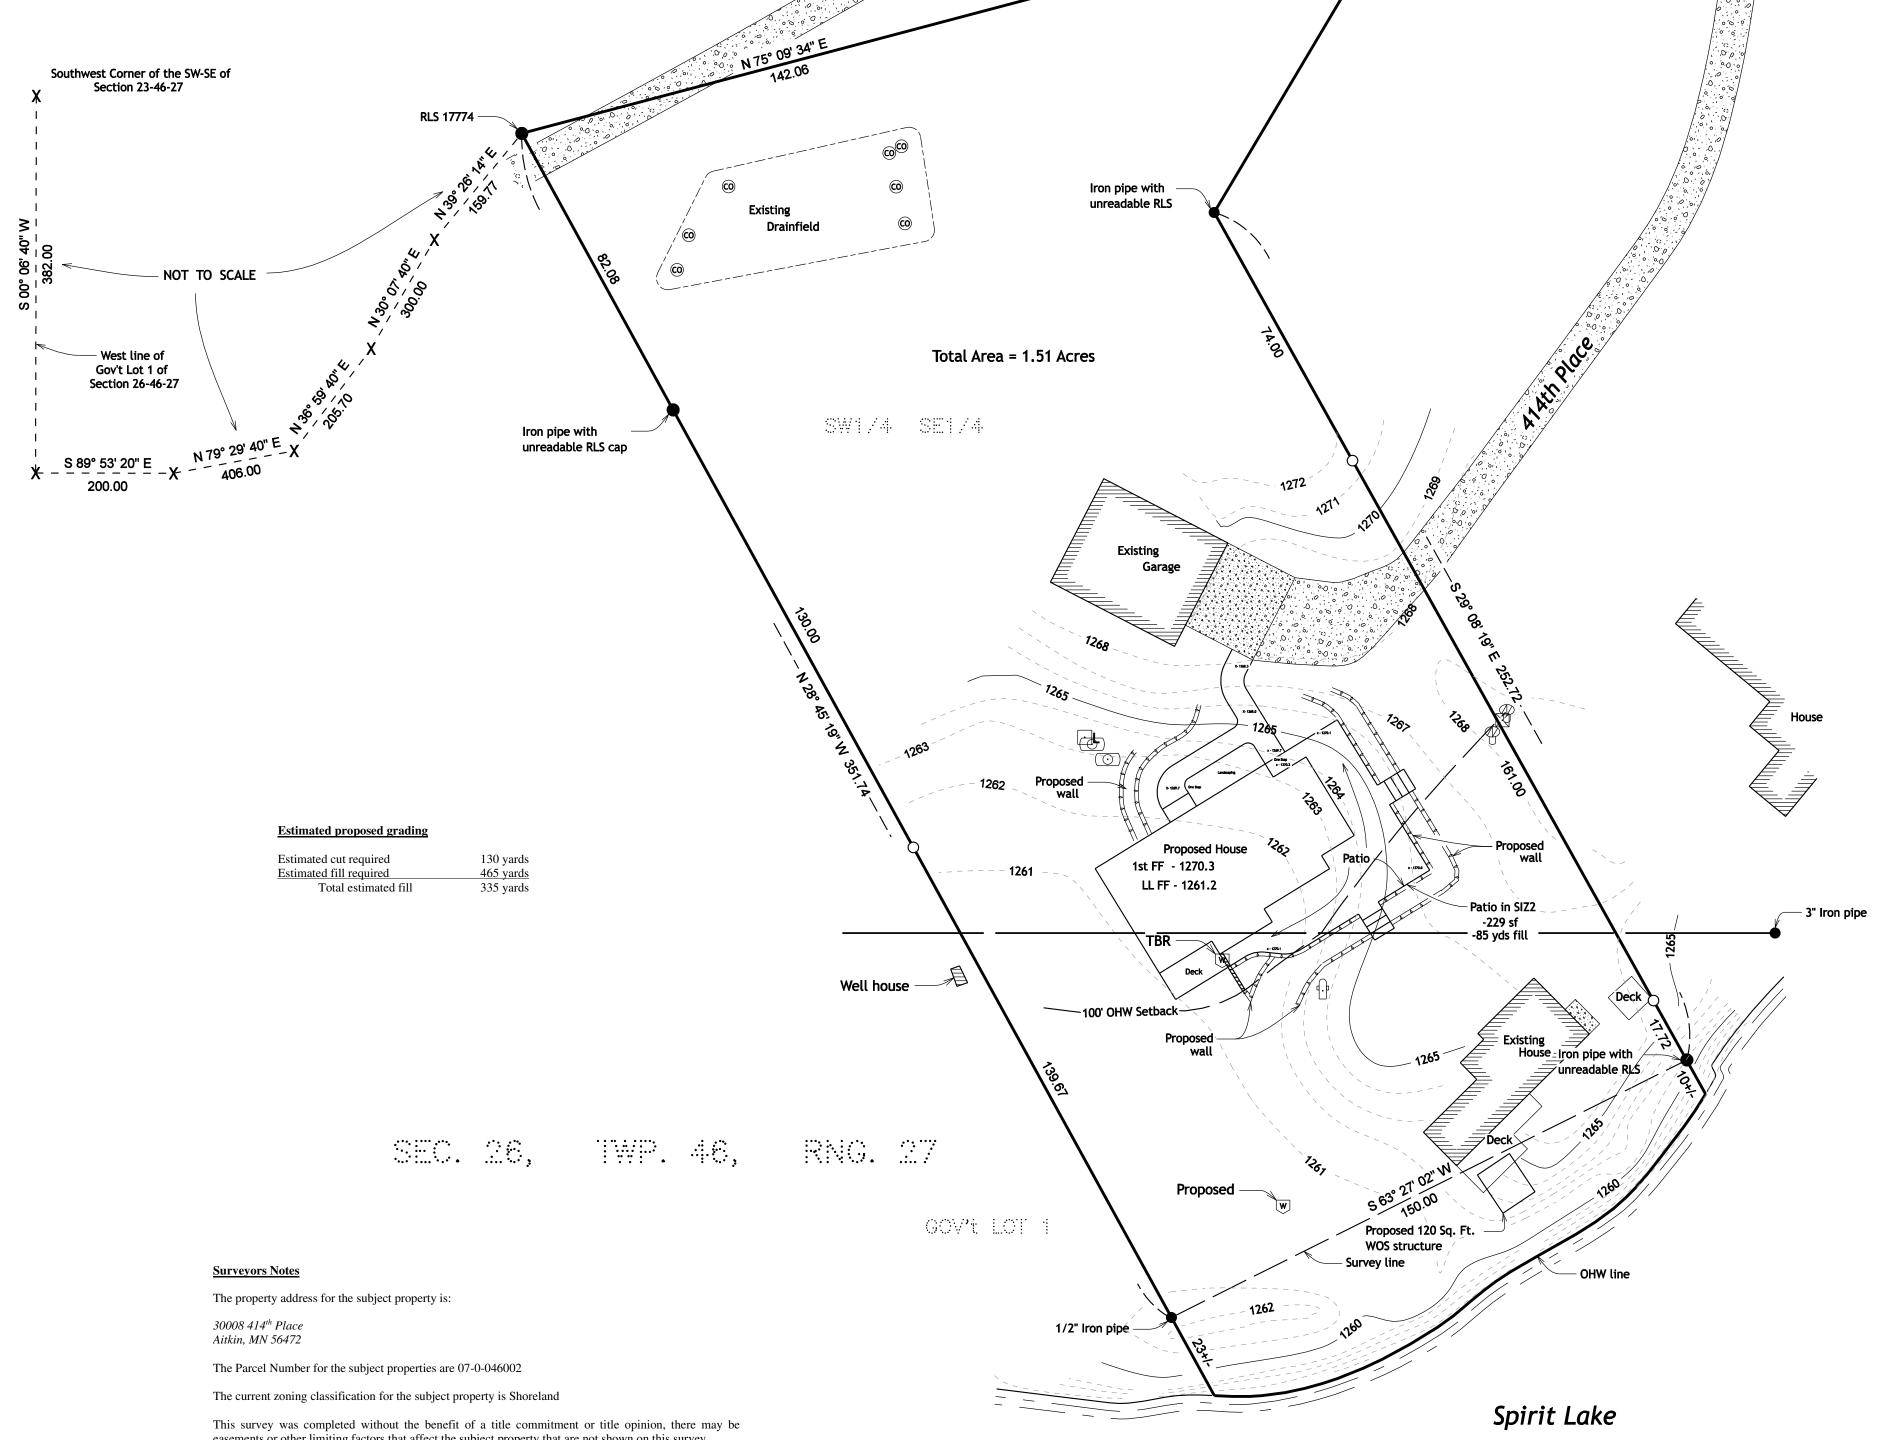

## Legal Description – Document Number 429220:

SEC. 23, IWP. 46, RNO. 27

That part of the Southwest Quarter of the Southeast Quarter of Section 23, Township 46 North, Range 27 West, and that part of Government Lot 1, Section 26, Township 46 North, Range 27 West, described as follows: Commencing at the Northwest corner of Government Lot 1 said Section 26; thence South 00 degrees 03 minutes 52 seconds East, assumed bearing, 382.00 feet along the West line of Government Lot 1 said Section 26; thence North 89 degrees 56 minutes 08 seconds East 200.00 feet; thence North 79 degrees 19 minutes 08 seconds East 406.00 feet; thence North 36 degrees 49 minutes 08 seconds East 205.70 feet; thence North 29 degrees 57 minutes 08 seconds East 300.00 feet to an iron monument; thence North 69 degrees 46 minutes 54 seconds East 150.00 feet to an iron monument, the point of beginning; thence continuing North 69 degrees 46 minutes 54 seconds East 150.00 feet to an iron monument; thence South 29 degrees 18 minutes 51 seconds East 258.86 feet, more or less, to the shore of Spirit Lake; thence Southwesterly along said shore to its intersection with a line bearing South 28 degrees 56 minutes 40 seconds East from the point of beginning; thence North 28 degrees 56 minutes 40 seconds West 290.00 feet, more or less, to the point of beginning, all in Aitkin County, Minnesota.

Together with an easement for access across Government Lot 1 and the NE 1/4 of SE 1/4 of Section 23, Township 46, Range 27, on driveway as now located, subject, however, to the right of the first parties to provide a similar driveway over a different course leading to the public road; subject to mineral reservations, easements, zoning ordinances and restrictions of record.

RLS 41643 -

1/2" Iron pipe 3.37 feet

3/4" Iron pipe 8.22 feet southerly of proeprty corner

southeasterly of proeprty corner •

1/2" Iron pipe

There is hereby further conveyed, as appurtenant to and running with the title to the tract described above, access to and right to use any common Sanitary Sewer System and water supply installed by the first parties on their lands adjacent to or near the premises herein conveyed.

## AND

That part of the Southwest Quarter of the Southeast Quarter of Section 23, Township 46, Range 27, Aitkin County, Minnesota, described as follows: Commencing at the Southwest corner of Said SW 1/4 of the SE 1/4, also being the Northwest corner of Government Lot 1, of Section 26, said Township and Range, thence South 00 degrees 03 minutes 52 seconds East, assumed bearing, 382.00 feet along the West line of said Government Lot 1, thence North 89 degrees 56 minutes 08 seconds East 200.00 feet; thence North 79 degrees 19 minutes 08 seconds East 40 6.00 feet; thence North 36 degrees 49 minutes 08 seconds East 205.70 feet; thence North 29 degrees 57 minutes 08 seconds East 300 .00 feet; thence North 69 degrees 46 minutes 54 seconds East 150.00 feet to the point of beginning; thence continuing North 69 degrees 46 minutes 54 seconds East 150.00 feet; thence North 30 degrees 32 minutes 01 seconds East 173.47 feet; thence North 29 degrees 18minutes 51 seconds West 84 .63 feet; thence South 22 degrees 01 minutes 33 seconds West 48.01 feet; thence South 30 degrees 32 minutes 01 seconds West 141.49 feet; thence South 74 degrees 59 minutes 02 seconds West 142.06 feet; thence South 28 degrees 56 minutes 40 seconds East 82.03 feet to the point of beginning.

300th Lane

easements or other limiting factors that affect the subject property that are not shown on this survey.

(Recreational Development Classification)

OHW = 1256.55 (NAVD88) BFE = 1257.1 (NAVD88)

|                                              | MAPPING LEGEND      |                       |
|----------------------------------------------|---------------------|-----------------------|
| PROPERTY BOUNDARY LEGEND                     | WELL<br>HYDRANT     | <b>w</b><br>••        |
| O SET IRON PIPE WITH CAP STAMPED "RLS 57077" | TANK (AS SPECIFIED) | $\bigcirc$            |
| FOUND IRON MONUMENT                          | SEWER CLEANOUT      | ©                     |
| X COMPUTED POSITION                          | UTILITY PEDESTAL    | $\mathbf{\mathbf{x}}$ |
| GOVERNMENT SECTION CORNER MONUMENT           | UTILITY METER       | P                     |
|                                              | LIFT STATION        | ٠L                    |

| NO. REVISIONS SINCE INITIAL DATE | F DATE | Image: Constraint of the second se | I HEREBY CERTIFY THAT THIS PLAN, SURVEY, OR REPORT<br>WAS PREPARED BY ME OR UNDER MY DIRECT SUPERVISION<br>AND THAT I AM A DULY REGISTERED LAND SURVEYOR<br>UNDER THE LAWS OF THE STATE OF MINNESOTA.<br>Signature: | 1 CERTIFICATE OF SURVEY<br>Topographic and Property Boundary Survey<br>Rob Folsom<br>Section 23/26, Township 46 North, Range 27 West<br>Aitkin County, Minnesota | Sheet No. 1 of 1 |
|----------------------------------|--------|-------------------------------------------------------------------------------------------------------------------------------------------------------------------------------------------------------------------------------------------------------------------------------------------------------------------------------------------------------------------------------------------------------------------------------------------------------------------------------------------------------------------------------------------------------------------------------------------------------------------------------------------------------------------------------------------------------------------------------------------------------------------------------------------------------------------------------------------------------------------------------------------------------------------------------------------------------------------------------------------------------------------------------------------------------------------------------------------------------------------------------------------------------------------------------------------------------------------------------------------------------------------------------------------------------------------------------------------------------------------------------------------------------------------------------------------------------------------------------------------------------------------------------------------------------------------------------------------------------------------------------------------------------------------------------------------------------------------------------------------------------------------------------------------------------------------------------------------------------------------------------------------------------------------------------------------------------------------------------------------------------------------------------------------------------------------------------------------------|---------------------------------------------------------------------------------------------------------------------------------------------------------------------------------------------------------------------|------------------------------------------------------------------------------------------------------------------------------------------------------------------|------------------|
|----------------------------------|--------|-------------------------------------------------------------------------------------------------------------------------------------------------------------------------------------------------------------------------------------------------------------------------------------------------------------------------------------------------------------------------------------------------------------------------------------------------------------------------------------------------------------------------------------------------------------------------------------------------------------------------------------------------------------------------------------------------------------------------------------------------------------------------------------------------------------------------------------------------------------------------------------------------------------------------------------------------------------------------------------------------------------------------------------------------------------------------------------------------------------------------------------------------------------------------------------------------------------------------------------------------------------------------------------------------------------------------------------------------------------------------------------------------------------------------------------------------------------------------------------------------------------------------------------------------------------------------------------------------------------------------------------------------------------------------------------------------------------------------------------------------------------------------------------------------------------------------------------------------------------------------------------------------------------------------------------------------------------------------------------------------------------------------------------------------------------------------------------------------|---------------------------------------------------------------------------------------------------------------------------------------------------------------------------------------------------------------------|------------------------------------------------------------------------------------------------------------------------------------------------------------------|------------------|